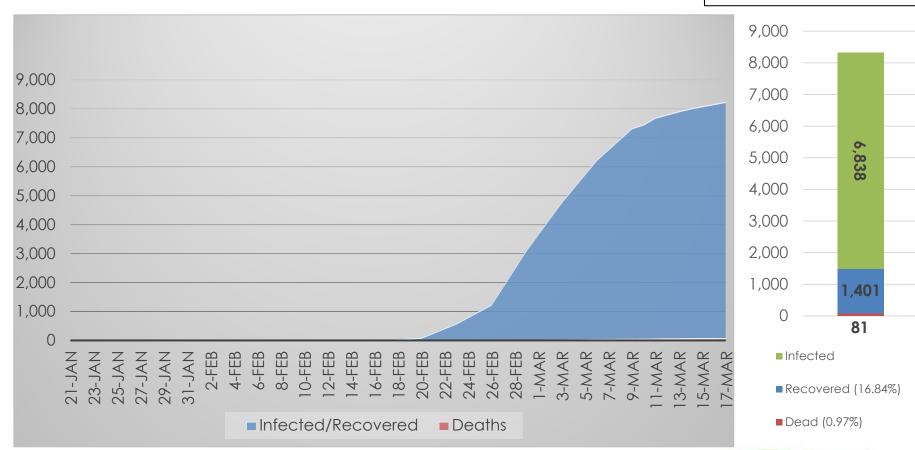

# COVID-19 Progress Through South Korea

### Total Cases: 8,320

Sources: South Korea's Ministry of Health and Wellfare

#### <u>Current Disease Prevalence and Estimated</u> <u>Mortality – Countries Over 500 Cases</u>

| Country         | Population    | Confirmed Cases | Recovered     | Recovery Percentage | Deaths | Mortality Estimate | Contact Percentage |
|-----------------|---------------|-----------------|---------------|---------------------|--------|--------------------|--------------------|
| China           | 1,439,323,776 | 81,116          | Not Reported  | Not Reported        | 3,231  | 3.9832%            | 0.005636%          |
| Italy *         | 60,461,826    | 31,506          | 2,941         | 9.33%               | 2,503  | 7.9445%            | 0.052109%          |
| Iran ***        | 83,992,949    | 14,991          | Not Reported  | Not Reported        | 853    | 5.6901%            | 0.017848%          |
| Spain *         | 46,754,778    | 11,178          | Not Reported  | Not Reported        | 491    | 4.3926%            | 0.023908%          |
| South Korea *   | 51,269,185    | 8,320           | 1,401         | 16.84%              | 81     | 0.9736%            | 0.016228%          |
| France *        | 65,273,511    | 6,633           | Not Reported  | Not Reported        | 143    | 2.1559%            | 0.010162%          |
| Germany         | 83,783,942    | 6,012           | Not Reported  | Not Reported        | 13     | 0.2162%            | 0.007176%          |
| USA **          | 331,002,651   | 4,226           | Not Reported  | Not Reported        | 75     | 1.7747%            | 0.001277%          |
| Switzerland     | 8,654,622     | 2,200           | Not Reported  | Not Reported        | 14     | 0.6364%            | 0.025420%          |
| United Kingdom  | 67,886,011    | 1,547           | Not Reported  | Not Reported        | 55     | 3.5553%            | 0.002279%          |
| Netherlands     | 17,134,872    | 1,413           | Not Reported  | Not Reported        | 24     | 1.6985%            | 0.008246%          |
| Norway          | 5,421,241     | 1,169           | Not Reported  | Not Reported        | 3      | 0.2566%            | 0.021563%          |
| Austria         | 9,006,398     | 1,132           | Not Reported  | Not Reported        | 3      | 0.2650%            | 0.012569%          |
| Belgium         | 11,589,623    | 1,085           | Not Reported  | Not Reported        | 5      | 0.4608%            | 0.009362%          |
| Sweden          | 10,099,265    | 1,059           | Not Reported  | Not Reported        | 3      | 0.2833%            | 0.010486%          |
| Denmark         | 5,792,202     | 960             | Not Reported  | Not Reported        | 4      | 0.4167%            | 0.016574%          |
| Japan           | 126,476,461   | 829             | Not Reported  | Not Reported        | 28     | 3.3776%            | 0.000655%          |
| Malaysia        | 32,365,999    | 553             | Not Reported  | Not Reported        | 0      | 0.0000%            | 0.001709%          |
| Totals/Averages | 2,456,289,312 | 175,929         | Not Available |                     | 7,529  | 4.2796%            | 0.007162%          |