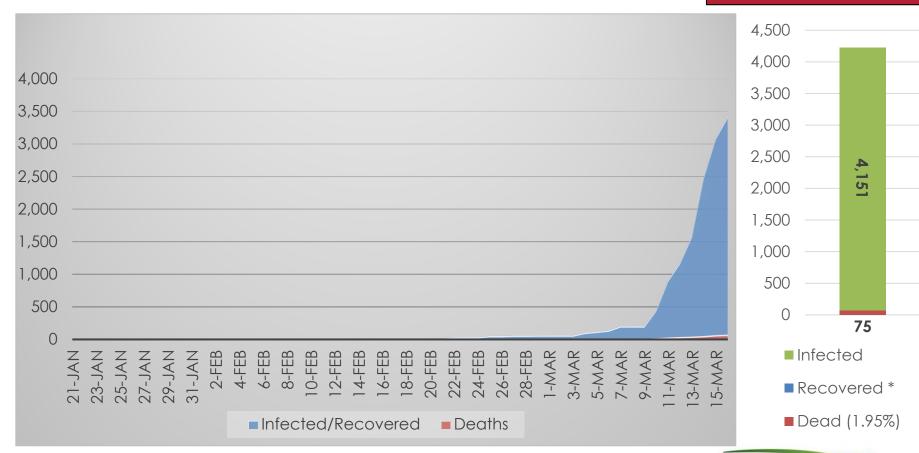

# COVID-19 Progress Through China

### Total Cases: 81,116

**Sources: WHO Situation Report** 

\* Recoveries Not Reported At This Time