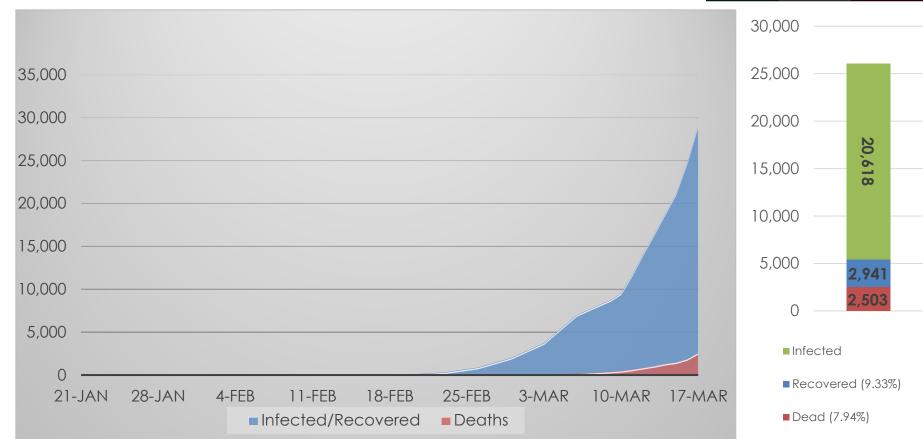

### COVID-19 Progress Through Italy

### Total Cases: 31,506

Sources: Italy's Ministry of Health

#### <u>Current Disease Prevalence and Estimated</u> <u>Mortality – Countries Over 500 Cases</u>

| Country         | Population    | Confirmed Cases | Recovered     | Recovery Percentage | Deaths | Mortality Estimate | Contact Percentage |
|-----------------|---------------|-----------------|---------------|---------------------|--------|--------------------|--------------------|
| China           | 1,439,323,776 | 81,116          | Not Reported  | Not Reported        | 3,231  | 3.9832%            | 0.005636%          |
| Italy *         | 60,461,826    | 31,506          | 2,941         | 9.33%               | 2,503  | 7.9445%            | 0.052109%          |
| Iran ***        | 83,992,949    | 14,991          | Not Reported  | Not Reported        | 853    | 5.6901%            | 0.017848%          |
| Spain *         | 46,754,778    | 11,178          | Not Reported  | Not Reported        | 491    | 4.3926%            | 0.023908%          |
| South Korea *   | 51,269,185    | 8,320           | 1,401         | 16.84%              | 81     | 0.9736%            | 0.016228%          |
| France *        | 65,273,511    | 6,633           | Not Reported  | Not Reported        | 143    | 2.1559%            | 0.010162%          |
| Germany         | 83,783,942    | 6,012           | Not Reported  | Not Reported        | 13     | 0.2162%            | 0.007176%          |
| USA **          | 331,002,651   | 4,226           | Not Reported  | Not Reported        | 75     | 1.7747%            | 0.001277%          |
| Switzerland     | 8,654,622     | 2,200           | Not Reported  | Not Reported        | 14     | 0.6364%            | 0.025420%          |
| United Kingdom  | 67,886,011    | 1,547           | Not Reported  | Not Reported        | 55     | 3.5553%            | 0.002279%          |
| Netherlands     | 17,134,872    | 1,413           | Not Reported  | Not Reported        | 24     | 1.6985%            | 0.008246%          |
| Norway          | 5,421,241     | 1,169           | Not Reported  | Not Reported        | 3      | 0.2566%            | 0.021563%          |
| Austria         | 9,006,398     | 1,132           | Not Reported  | Not Reported        | 3      | 0.2650%            | 0.012569%          |
| Belgium         | 11,589,623    | 1,085           | Not Reported  | Not Reported        | 5      | 0.4608%            | 0.009362%          |
| Sweden          | 10,099,265    | 1,059           | Not Reported  | Not Reported        | 3      | 0.2833%            | 0.010486%          |
| Denmark         | 5,792,202     | 960             | Not Reported  | Not Reported        | 4      | 0.4167%            | 0.016574%          |
| Japan           | 126,476,461   | 829             | Not Reported  | Not Reported        | 28     | 3.3776%            | 0.000655%          |
| Malaysia        | 32,365,999    | 553             | Not Reported  | Not Reported        | 0      | 0.0000%            | 0.001709%          |
| Totals/Averages | 2,456,289,312 | 175,929         | Not Available |                     | 7,529  | 4.2796%            | 0.007162%          |