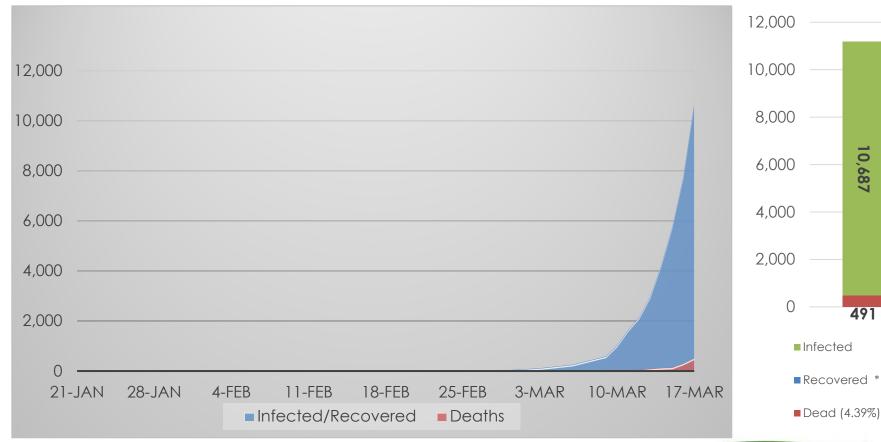

### COVID-19 Progress Through Spain

### Total Cases:

Sources: Spain's Ministry of Health

\* Recoveries Not Reported At This Time

#### <u>Current Disease Prevalence and Estimated</u> <u>Mortality – Countries Over 500 Cases</u>

| Country         | Population    | Confirmed Cases | Recovered     | Recovery Percentage | Deaths | Mortality Estimate | Contact Percentage |
|-----------------|---------------|-----------------|---------------|---------------------|--------|--------------------|--------------------|
| China           | 1,439,323,776 | 81,116          | Not Reported  | Not Reported        | 3,231  | 3.9832%            | 0.005636%          |
| Italy *         | 60,461,826    | 31,506          | 2,941         | 9.33%               | 2,503  | 7.9445%            | 0.052109%          |
| Iran ***        | 83,992,949    | 14,991          | Not Reported  | Not Reported        | 853    | 5.6901%            | 0.017848%          |
| Spain *         | 46,754,778    | 11,178          | Not Reported  | Not Reported        | 491    | 4.3926%            | 0.023908%          |
| South Korea *   | 51,269,185    | 8,320           | 1,401         | 16.84%              | 81     | 0.9736%            | 0.016228%          |
| France *        | 65,273,511    | 6,633           | Not Reported  | Not Reported        | 143    | 2.1559%            | 0.010162%          |
| Germany         | 83,783,942    | 6,012           | Not Reported  | Not Reported        | 13     | 0.2162%            | 0.007176%          |
| USA **          | 331,002,651   | 4,226           | Not Reported  | Not Reported        | 75     | 1.7747%            | 0.001277%          |
| Switzerland     | 8,654,622     | 2,200           | Not Reported  | Not Reported        | 14     | 0.6364%            | 0.025420%          |
| United Kingdom  | 67,886,011    | 1,547           | Not Reported  | Not Reported        | 55     | 3.5553%            | 0.002279%          |
| Netherlands     | 17,134,872    | 1,413           | Not Reported  | Not Reported        | 24     | 1.6985%            | 0.008246%          |
| Norway          | 5,421,241     | 1,169           | Not Reported  | Not Reported        | 3      | 0.2566%            | 0.021563%          |
| Austria         | 9,006,398     | 1,132           | Not Reported  | Not Reported        | 3      | 0.2650%            | 0.012569%          |
| Belgium         | 11,589,623    | 1,085           | Not Reported  | Not Reported        | 5      | 0.4608%            | 0.009362%          |
| Sweden          | 10,099,265    | 1,059           | Not Reported  | Not Reported        | 3      | 0.2833%            | 0.010486%          |
| Denmark         | 5,792,202     | 960             | Not Reported  | Not Reported        | 4      | 0.4167%            | 0.016574%          |
| Japan           | 126,476,461   | 829             | Not Reported  | Not Reported        | 28     | 3.3776%            | 0.000655%          |
| Malaysia        | 32,365,999    | 553             | Not Reported  | Not Reported        | 0      | 0.0000%            | 0.001709%          |
| Totals/Averages | 2,456,289,312 | 175,929         | Not Available |                     | 7,529  | 4.2796%            | 0.007162%          |