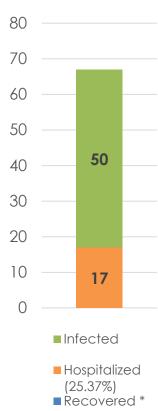

# COVID-19 Progress Through the USA

Total Cases: 4,226

\* Recoveries Not Reported At This Time

Source: Mon-Fri – Centers for Disease Control Weekends – CNN Estimates