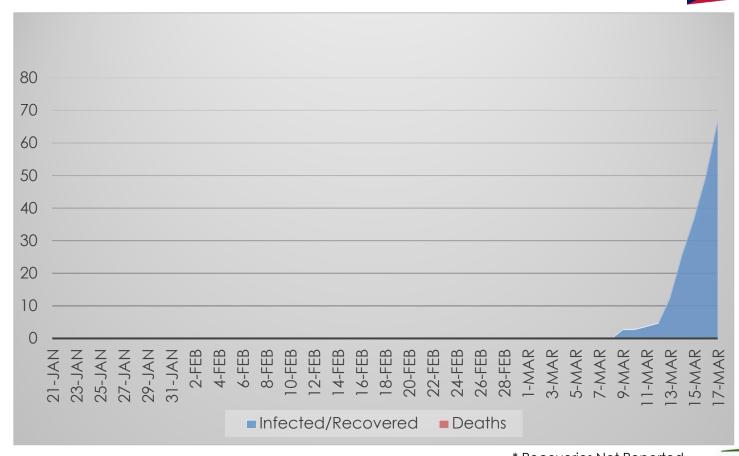

# COVID-19 Progress Through Ohio

<u>Total Cases:</u> 67

\* Recoveries Not Reported At This Time

Source: Ohio Department of Health