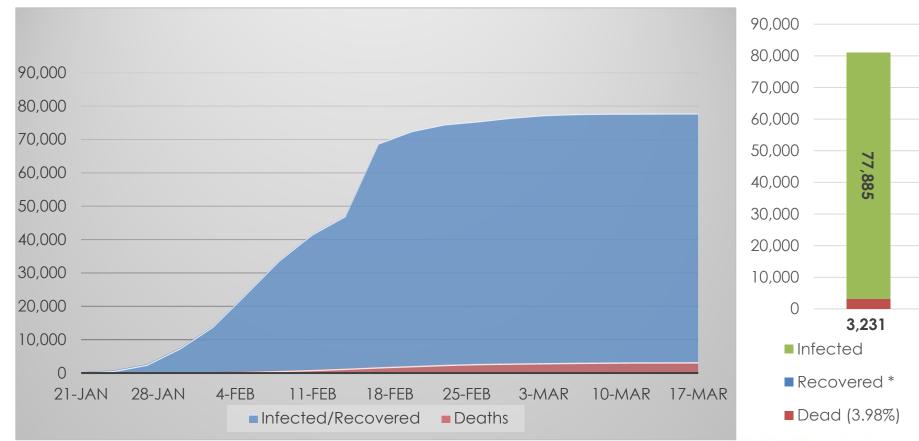

# COVID-19 Progress Through China

### Total Cases: 81,116

**Sources: WHO Situation Report** 

\* Recoveries Not Reported At This Time