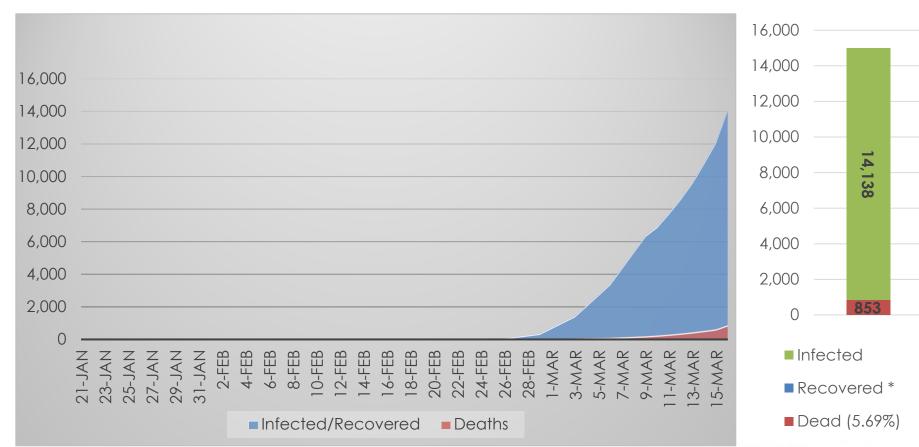

# COVID-19 Progress Through Iran

#### Total Cases: 14,991

**Sources: WHO Situation Report** 

\* Recoveries Not Reported At This Time

#### <u>Current Disease Prevalence and Estimated</u> <u>Mortality – Countries Over 500 Cases</u>

| Country         | Population    | Confirmed Cases | Recovered     | Recovery Percentage | Deaths | Mortality Estimate | Contact Percentage |
|-----------------|---------------|-----------------|---------------|---------------------|--------|--------------------|--------------------|
| China           | 1,439,323,776 | 81,116          | Not Reported  | Not Reported        | 3,231  | 3.9832%            | 0.005636%          |
| Italy *         | 60,461,826    | 31,506          | 2,941         | 9.33%               | 2,503  | 7.9445%            | 0.052109%          |
| Iran ***        | 83,992,949    | 14,991          | Not Reported  | Not Reported        | 853    | 5.6901%            | 0.017848%          |
| Spain *         | 46,754,778    | 11,178          | Not Reported  | Not Reported        | 491    | 4.3926%            | 0.023908%          |
| South Korea *   | 51,269,185    | 8,320           | 1,401         | 16.84%              | 81     | 0.9736%            | 0.016228%          |
| France *        | 65,273,511    | 6,633           | Not Reported  | Not Reported        | 143    | 2.1559%            | 0.010162%          |
| Germany         | 83,783,942    | 6,012           | Not Reported  | Not Reported        | 13     | 0.2162%            | 0.007176%          |
| USA **          | 331,002,651   | 4,226           | Not Reported  | Not Reported        | 75     | 1.7747%            | 0.001277%          |
| Switzerland     | 8,654,622     | 2,200           | Not Reported  | Not Reported        | 14     | 0.6364%            | 0.025420%          |
| United Kingdom  | 67,886,011    | 1,547           | Not Reported  | Not Reported        | 55     | 3.5553%            | 0.002279%          |
| Netherlands     | 17,134,872    | 1,413           | Not Reported  | Not Reported        | 24     | 1.6985%            | 0.008246%          |
| Norway          | 5,421,241     | 1,169           | Not Reported  | Not Reported        | 3      | 0.2566%            | 0.021563%          |
| Austria         | 9,006,398     | 1,132           | Not Reported  | Not Reported        | 3      | 0.2650%            | 0.012569%          |
| Belgium         | 11,589,623    | 1,085           | Not Reported  | Not Reported        | 5      | 0.4608%            | 0.009362%          |
| Sweden          | 10,099,265    | 1,059           | Not Reported  | Not Reported        | 3      | 0.2833%            | 0.010486%          |
| Denmark         | 5,792,202     | 960             | Not Reported  | Not Reported        | 4      | 0.4167%            | 0.016574%          |
| Japan           | 126,476,461   | 829             | Not Reported  | Not Reported        | 28     | 3.3776%            | 0.000655%          |
| Malaysia        | 32,365,999    | 553             | Not Reported  | Not Reported        | 0      | 0.0000%            | 0.001709%          |
| Totals/Averages | 2,456,289,312 | 175,929         | Not Available |                     | 7,529  | 4.2796%            | 0.007162%          |