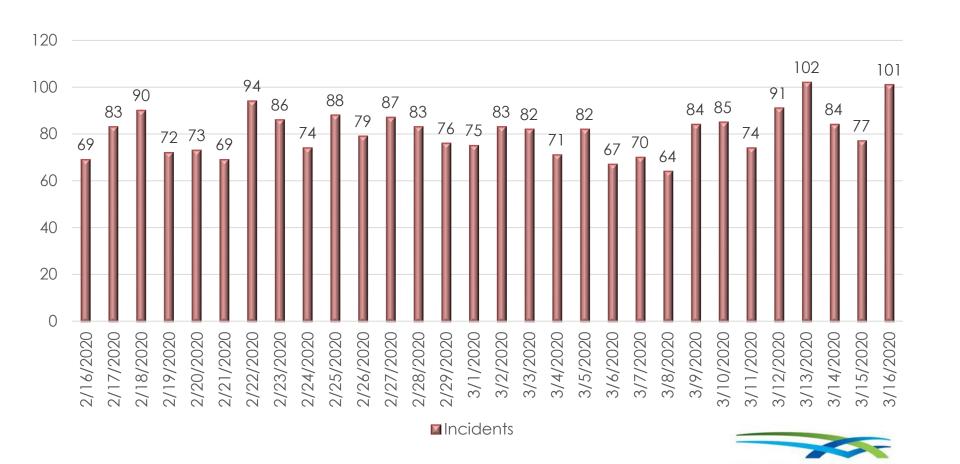

202     | 960             | Not Reported  | Not Reported        | 4      | 0.4167%            | 0.016574%          |
| Japan           | 126,476,461   | 829             | Not Reported  | Not Reported        | 28     | 3.3776%            | 0.000655%          |
| Malaysia        | 32,365,999    | 553             | Not Reported  | Not Reported        | 0      | 0.0000%            | 0.001709%          |
| Totals/Averages | 2,456,289,312 | 175,929         | Not Available |                     | 7,529  | 4.2796%            | 0.007162%          |

Sources: WHO Situation Report (Delayed One Day)

\* Reported from the Countries National Health Organization

\*\* Reported by the CDC or CNN Estimates

\*\*\* Did not report



#### **EMS Unit Utilization – Last 30 Days**

(Includes Known Mutual Aid)