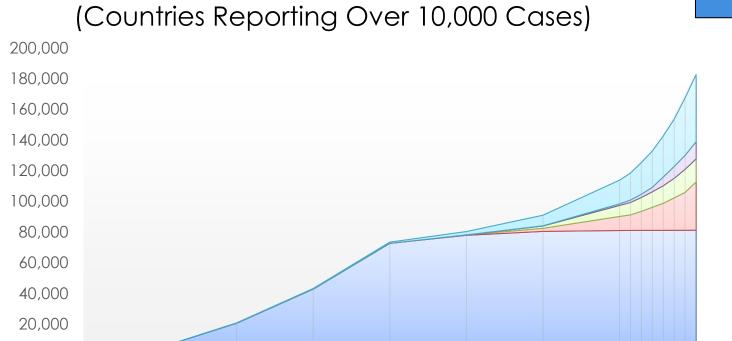

### COVID-19

Progress Through the **World** 

18-Feb

■Italy ■Iran ■Spain ■Rest of the World

25-Feb

China 81.116

<u>Italy</u> 31,506\*

Iran 14.991\*\*

Spain 11,178\*\*\*

Rest of the World 43,847

**Total Cases** 179,112

**Total Deaths** 7.426

International **Mortality** 

4.14%%

\* Getting data from Italian Ministry of Health \*\* Did not report

\*\*\* Spain just crossed over 10,000 cases

3-Mar

10-Mar

17-Mar

**Source: WHO Situation Report** 

28-Jan

4-Feb

11-Feb

21-Jan