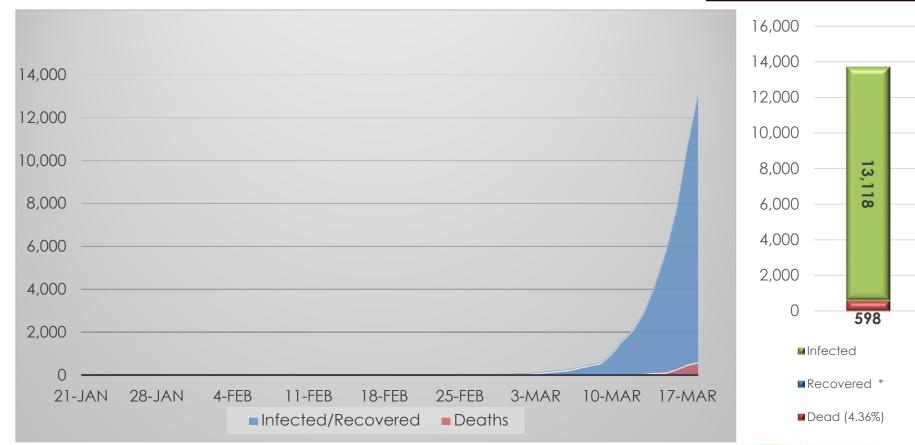

# COVID-19 Progress Through Spain

### Total Cases: 13,716

Sources: Spain's Ministry of Health

\* Recoveries Not Reported At This Time

#### <u>Current Disease Prevalence and Estimated</u> <u>Mortality – Countries Over 500 Cases</u>

| Country         | Population    | Confirmed Cases | Recovered     | Recovery Percentage | Deaths | Mortality Estimate | Contact Percentage |
|-----------------|---------------|-----------------|---------------|---------------------|--------|--------------------|--------------------|
| China ***       | 1,439,323,776 | 81,116          | Not Reported  | Not Reported        | 3,231  | 3.9832%            | 0.005636%          |
| Italy *         | 60,461,826    | 35,713          | 4,025         | 11.27%              | 2,978  | 8.3387%            | 0.059067%          |
| Iran            | 83,992,949    | 16,169          | Not Reported  | Not Reported        | 988    | 6.1105%            | 0.019250%          |
| Spain *         | 46,754,778    | 13,716          | Not Reported  | Not Reported        | 598    | 4.3599%            | 0.029336%          |
| South Korea *   | 51,269,185    | 8,413           | 1,540         | 18.31%              | 84     | 0.9985%            | 0.016409%          |
| France *        | 65,273,511    | 9,134           | Not Reported  | Not Reported        | 264    | 2.8903%            | 0.013993%          |
| Germany         | 83,783,942    | 7,156           | Not Reported  | Not Reported        | 13     | 0.1817%            | 0.008541%          |
| USA **          | 331,002,651   | 7,038           | Not Reported  | Not Reported        | 97     | 1.3782%            | 0.002126%          |
| Switzerland     | 8,654,622     | 2,650           | Not Reported  | Not Reported        | 14     | 0.5283%            | 0.030619%          |
| United Kingdom  | 67,886,011    | 1,954           | Not Reported  | Not Reported        | 55     | 2.8147%            | 0.002878%          |
| Netherlands     | 17,134,872    | 1,705           | Not Reported  | Not Reported        | 43     | 2.5220%            | 0.009950%          |
| Norway          | 5,421,241     | 1,308           | Not Reported  | Not Reported        | 3      | 0.2294%            | 0.024127%          |
| Austria         | 9,006,398     | 1,332           | Not Reported  | Not Reported        | 3      | 0.2252%            | 0.014789%          |
| Belgium         | 11,589,623    | 1,486           | Not Reported  | Not Reported        | 14     | 0.9421%            | 0.012822%          |
| Sweden          | 10,099,265    | 1,167           | Not Reported  | Not Reported        | 3      | 0.2571%            | 0.011555%          |
| Denmark         | 5,792,202     | 977             | Not Reported  | Not Reported        | 4      | 0.4094%            | 0.016868%          |
| Japan           | 126,476,461   | 826             | Not Reported  | Not Reported        | 28     | 3.3898%            | 0.000653%          |
| Malaysia        | 32,365,999    | 553             | Not Reported  | Not Reported        | 0      | 0.0000%            | 0.001709%          |
| Totals/Averages | 2,456,289,312 | 192,413         | Not Available |                     | 8,420  | 4.3760%            | 0.007833%          |