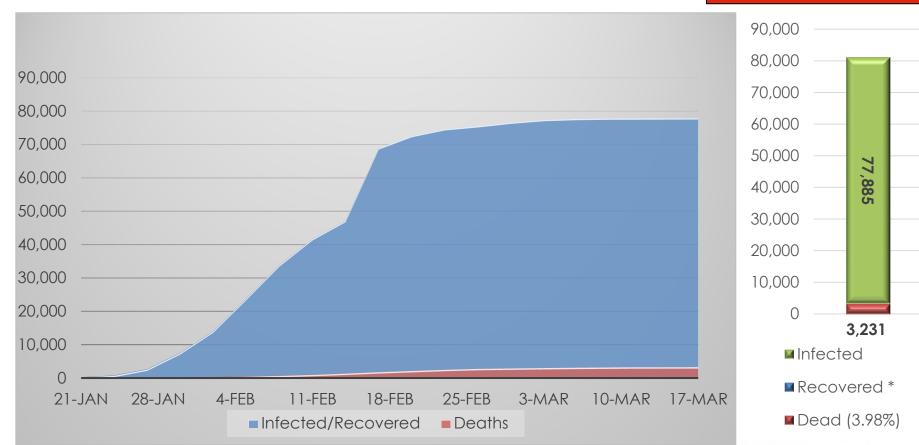

# COVID-19 Progress Through China

### Total Cases: 81,116

**Sources: WHO Situation Report** 

\* Recoveries Not Reported At This Time