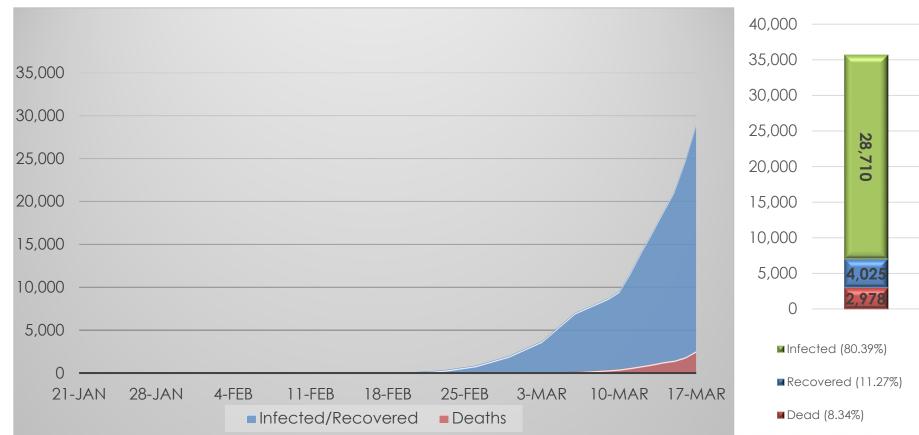

## COVID-19 Progress Through Italy

### Total Cases: 35,713

Sources: Italy's Ministry of Health

#### <u>Current Disease Prevalence and Estimated</u> <u>Mortality – Countries Over 500 Cases</u>

| Country         | Population    | Confirmed Cases | Recovered     | Recovery Percentage | Deaths | Mortality Estimate | Contact Percentage |
|-----------------|---------------|-----------------|---------------|---------------------|--------|--------------------|--------------------|
| China ***       | 1,439,323,776 | 81,116          | Not Reported  | Not Reported        | 3,231  | 3.9832%            | 0.005636%          |
| Italy *         | 60,461,826    | 35,713          | 4,025         | 11.27%              | 2,978  | 8.3387%            | 0.059067%          |
| Iran            | 83,992,949    | 16,169          | Not Reported  | Not Reported        | 988    | 6.1105%            | 0.019250%          |
| Spain *         | 46,754,778    | 13,716          | Not Reported  | Not Reported        | 598    | 4.3599%            | 0.029336%          |
| South Korea *   | 51,269,185    | 8,413           | 1,540         | 18.31%              | 84     | 0.9985%            | 0.016409%          |
| France *        | 65,273,511    | 9,134           | Not Reported  | Not Reported        | 264    | 2.8903%            | 0.013993%          |
| Germany         | 83,783,942    | 7,156           | Not Reported  | Not Reported        | 13     | 0.1817%            | 0.008541%          |
| USA **          | 331,002,651   | 7,038           | Not Reported  | Not Reported        | 97     | 1.3782%            | 0.002126%          |
| Switzerland     | 8,654,622     | 2,650           | Not Reported  | Not Reported        | 14     | 0.5283%            | 0.030619%          |
| United Kingdom  | 67,886,011    | 1,954           | Not Reported  | Not Reported        | 55     | 2.8147%            | 0.002878%          |
| Netherlands     | 17,134,872    | 1,705           | Not Reported  | Not Reported        | 43     | 2.5220%            | 0.009950%          |
| Norway          | 5,421,241     | 1,308           | Not Reported  | Not Reported        | 3      | 0.2294%            | 0.024127%          |
| Austria         | 9,006,398     | 1,332           | Not Reported  | Not Reported        | 3      | 0.2252%            | 0.014789%          |
| Belgium         | 11,589,623    | 1,486           | Not Reported  | Not Reported        | 14     | 0.9421%            | 0.012822%          |
| Sweden          | 10,099,265    | 1,167           | Not Reported  | Not Reported        | 3      | 0.2571%            | 0.011555%          |
| Denmark         | 5,792,202     | 977             | Not Reported  | Not Reported        | 4      | 0.4094%            | 0.016868%          |
| Japan           | 126,476,461   | 826             | Not Reported  | Not Reported        | 28     | 3.3898%            | 0.000653%          |
| Malaysia        | 32,365,999    | 553             | Not Reported  | Not Reported        | 0      | 0.0000%            | 0.001709%          |
| Totals/Averages | 2,456,289,312 | 192,413         | Not Available |                     | 8,420  | 4.3760%            | 0.007833%          |