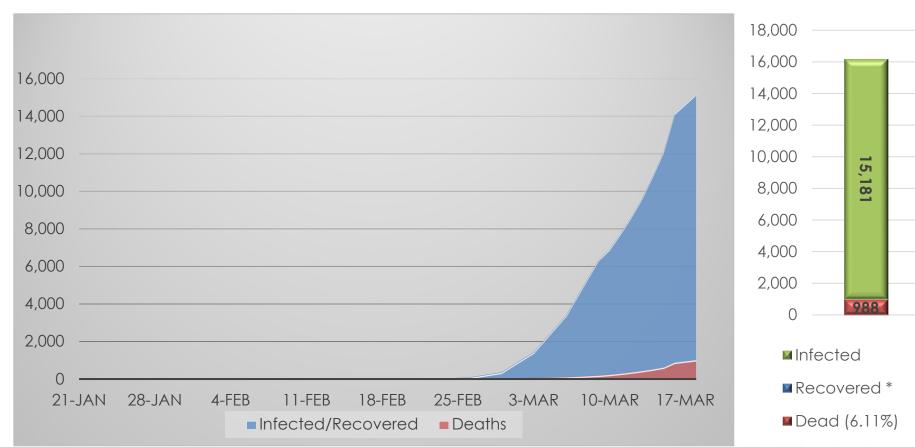

## COVID-19 Progress Through Iran

## Total Cases: 16,169

**Sources: WHO Situation Report** 

\* Recoveries Not Reported At This Time

#### <u>Current Disease Prevalence and Estimated</u> <u>Mortality – Countries Over 500 Cases</u>

| Country         | Population    | Confirmed Cases | Recovered     | Recovery Percentage | Deaths | Mortality Estimate | Contact Percentage |
|-----------------|---------------|-----------------|---------------|---------------------|--------|--------------------|--------------------|
| China ***       | 1,439,323,776 | 81,116          | Not Reported  | Not Reported        | 3,231  | 3.9832%            | 0.005636%          |
| Italy *         | 60,461,826    | 35,713          | 4,025         | 11.27%              | 2,978  | 8.3387%            | 0.059067%          |
| Iran            | 83,992,949    | 16,169          | Not Reported  | Not Reported        | 988    | 6.1105%            | 0.019250%          |
| Spain *         | 46,754,778    | 13,716          | Not Reported  | Not Reported        | 598    | 4.3599%            | 0.029336%          |
| South Korea *   | 51,269,185    | 8,413           | 1,540         | 18.31%              | 84     | 0.9985%            | 0.016409%          |
| France *        | 65,273,511    | 9,134           | Not Reported  | Not Reported        | 264    | 2.8903%            | 0.013993%          |
| Germany         | 83,783,942    | 7,156           | Not Reported  | Not Reported        | 13     | 0.1817%            | 0.008541%          |
| USA **          | 331,002,651   | 7,038           | Not Reported  | Not Reported        | 97     | 1.3782%            | 0.002126%          |
| Switzerland     | 8,654,622     | 2,650           | Not Reported  | Not Reported        | 14     | 0.5283%            | 0.030619%          |
| United Kingdom  | 67,886,011    | 1,954           | Not Reported  | Not Reported        | 55     | 2.8147%            | 0.002878%          |
| Netherlands     | 17,134,872    | 1,705           | Not Reported  | Not Reported        | 43     | 2.5220%            | 0.009950%          |
| Norway          | 5,421,241     | 1,308           | Not Reported  | Not Reported        | 3      | 0.2294%            | 0.024127%          |
| Austria         | 9,006,398     | 1,332           | Not Reported  | Not Reported        | 3      | 0.2252%            | 0.014789%          |
| Belgium         | 11,589,623    | 1,486           | Not Reported  | Not Reported        | 14     | 0.9421%            | 0.012822%          |
| Sweden          | 10,099,265    | 1,167           | Not Reported  | Not Reported        | 3      | 0.2571%            | 0.011555%          |
| Denmark         | 5,792,202     | 977             | Not Reported  | Not Reported        | 4      | 0.4094%            | 0.016868%          |
| Japan           | 126,476,461   | 826             | Not Reported  | Not Reported        | 28     | 3.3898%            | 0.000653%          |
| Malaysia        | 32,365,999    | 553             | Not Reported  | Not Reported        | 0      | 0.0000%            | 0.001709%          |
| Totals/Averages | 2,456,289,312 | 192,413         | Not Available |                     | 8,420  | 4.3760%            | 0.007833%          |