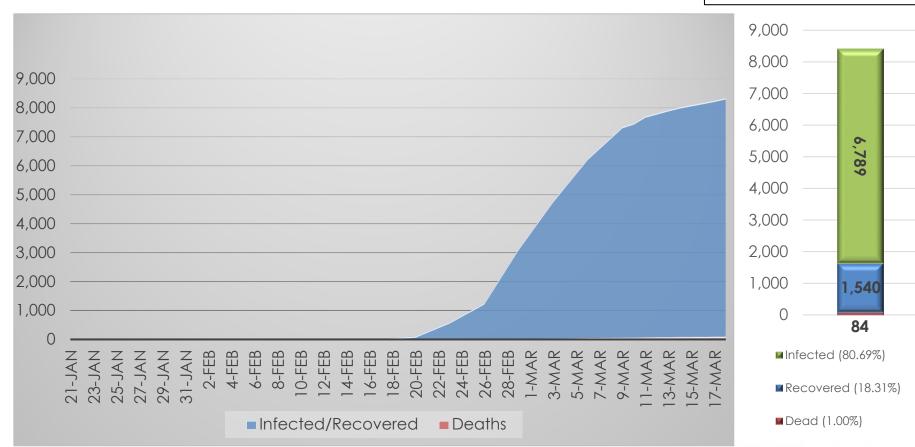

## COVID-19 Progress Through South Korea

## Total Cases: 8,413

Sources: South Korea's Ministry of Health and Wellfare

250,000

200,000

150,000

100,000

50,000

21-Jan

#### <u>Current Disease Prevalence and Estimated</u> <u>Mortality – Countries Over 500 Cases</u>

| Country         | Population    | Confirmed Cases | Recovered     | Recovery Percentage | Deaths | Mortality Estimate | Contact Percentage |
|-----------------|---------------|-----------------|---------------|---------------------|--------|--------------------|--------------------|
| China ***       | 1,439,323,776 | 81,116          | Not Reported  | Not Reported        | 3,231  | 3.9832%            | 0.005636%          |
| Italy *         | 60,461,826    | 35,713          | 4,025         | 11.27%              | 2,978  | 8.3387%            | 0.059067%          |
| Iran            | 83,992,949    | 16,169          | Not Reported  | Not Reported        | 988    | 6.1105%            | 0.019250%          |
| Spain *         | 46,754,778    | 13,716          | Not Reported  | Not Reported        | 598    | 4.3599%            | 0.029336%          |
| South Korea *   | 51,269,185    | 8,413           | 1,540         | 18.31%              | 84     | 0.9985%            | 0.016409%          |
| France *        | 65,273,511    | 9,134           | Not Reported  | Not Reported        | 264    | 2.8903%            | 0.013993%          |
| Germany         | 83,783,942    | 7,156           | Not Reported  | Not Reported        | 13     | 0.1817%            | 0.008541%          |
| USA **          | 331,002,651   | 7,038           | Not Reported  | Not Reported        | 97     | 1.3782%            | 0.002126%          |
| Switzerland     | 8,654,622     | 2,650           | Not Reported  | Not Reported        | 14     | 0.5283%            | 0.030619%          |
| United Kingdom  | 67,886,011    | 1,954           | Not Reported  | Not Reported        | 55     | 2.8147%            | 0.002878%          |
| Netherlands     | 17,134,872    | 1,705           | Not Reported  | Not Reported        | 43     | 2.5220%            | 0.009950%          |
| Norway          | 5,421,241     | 1,308           | Not Reported  | Not Reported        | 3      | 0.2294%            | 0.024127%          |
| Austria         | 9,006,398     | 1,332           | Not Reported  | Not Reported        | 3      | 0.2252%            | 0.014789%          |
| Belgium         | 11,589,623    | 1,486           | Not Reported  | Not Reported        | 14     | 0.9421%            | 0.012822%          |
| Sweden          | 10,099,265    | 1,167           | Not Reported  | Not Reported        | 3      | 0.2571%            | 0.011555%          |
| Denmark         | 5,792,202     | 977             | Not Reported  | Not Reported        | 4      | 0.4094%            | 0.016868%          |
| Japan           | 126,476,461   | 826             | Not Reported  | Not Reported        | 28     | 3.3898%            | 0.000653%          |
| Malaysia        | 32,365,999    | 553             | Not Reported  | Not Reported        | 0      | 0.0000%            | 0.001709%          |
| Totals/Averages | 2,456,289,312 | 192,413         | Not Available |                     | 8,420  | 4.3760%            | 0.007833%          |