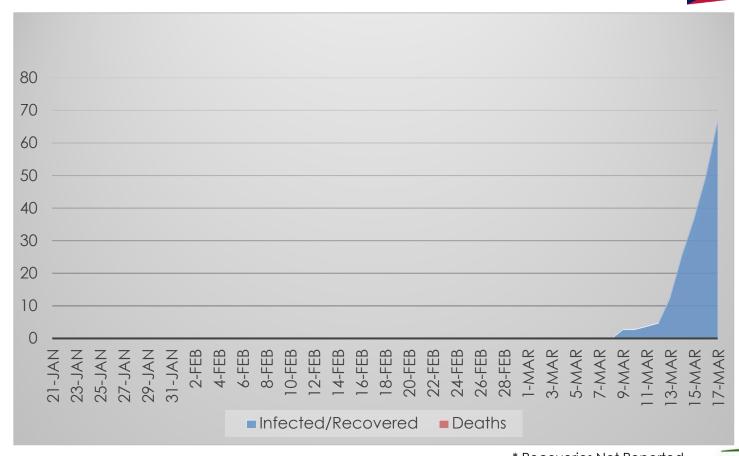

# COVID-19 Progress Through Ohio

Total Cases:

\* Recoveries Not Reported At This Time

Source: Ohio Department of Health