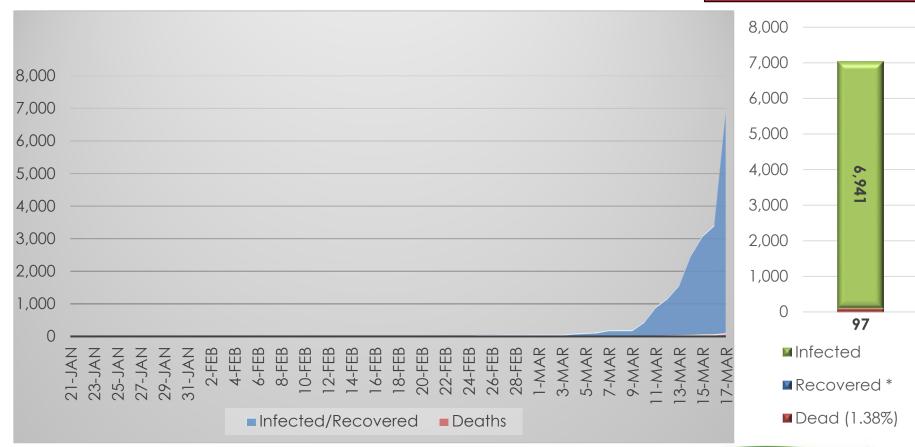

# COVID-19 Progress Through the USA

## <u>Total Cases:</u> 7,038

\* Recoveries Not Reported At This Time

Source: Mon-Fri – Centers for Disease Control Weekends – CNN Estimates

Updated: 17-Mar DID NOT UPDATE