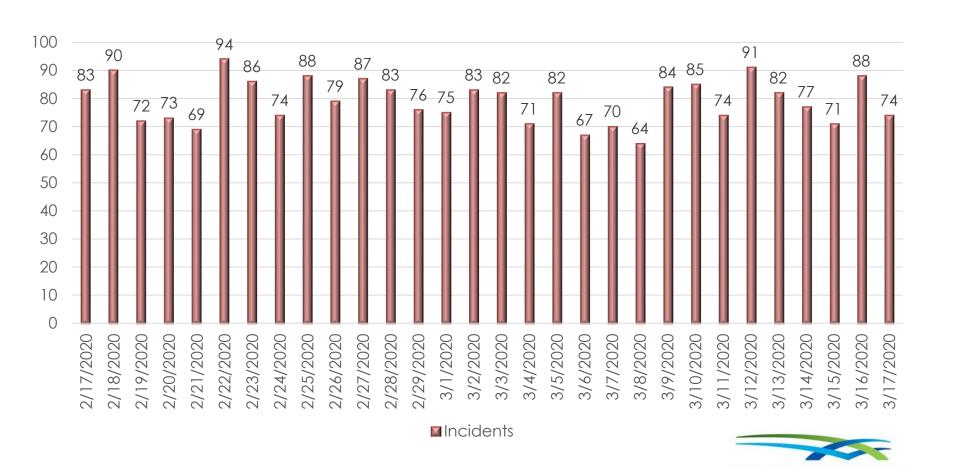

792,202     | 977             | Not Reported  | Not Reported        | 4      | 0.4094%            | 0.016868%          |
| Japan           | 126,476,461   | 826             | Not Reported  | Not Reported        | 28     | 3.3898%            | 0.000653%          |
| Malaysia        | 32,365,999    | 553             | Not Reported  | Not Reported        | 0      | 0.0000%            | 0.001709%          |
| Totals/Averages | 2,456,289,312 | 192,413         | Not Available |                     | 8,420  | 4.3760%            | 0.007833%          |

Sources: WHO Situation Report (Delayed One Day)

\* Reported from the Countries National Health Organization

\*\* Reported by the CDC or CNN Estimates

\*\*\* Did not report



#### EMS Unit Utilization – Last 30 Days

(Includes Known Mutual Aid)