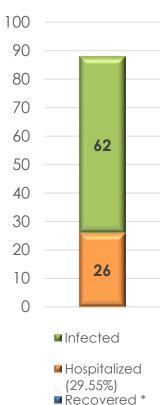

## <u>Total Cases:</u> 7,038

\* Recoveries Not Reported At This Time

Source: Mon-Fri – Centers for Disease Control Weekends – CNN Estimates

Updated: 17-Mar DID NOT UPDATE