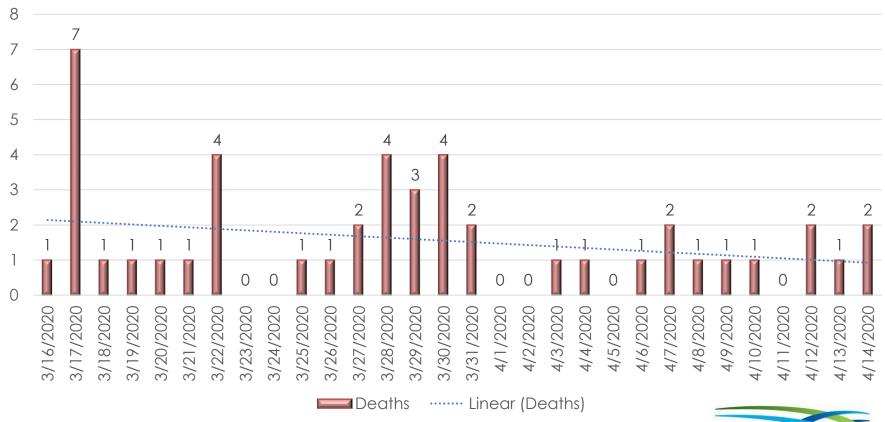

## Non-Traumatic, Non-Transported Dead On Scene

30-Day, Daily Average = Average w/o 3/17 =

= 1.53/day

30-Day, April 2019

= 0.73/day

= 1.34/day 2019 Overall Average

= 1.14/day

NOTE: One death was originally reported on 4/11, this death was trauma related and reported by mistake. It has now been removed from the tracker.