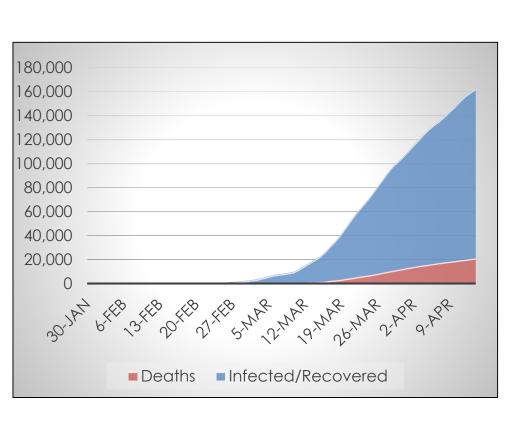

## **State of Ohio**

#### Data at a Glance

Confirmed Cases: 7,791 Hospitalizations: 2,237

Recoveries: Not Reported

Deaths: 361

- Infected
- Hospitalized
- Recovered Not Reported
- Deceased

Note: Ohio re-updates all previous days information with new data. Though much more accurate will cause differences in how the epidemiological curve presents.

#### Daily Case Growth Rate

Deaths by Day

Deaths by Day

Area in blue preliminary data due by reporting lag.