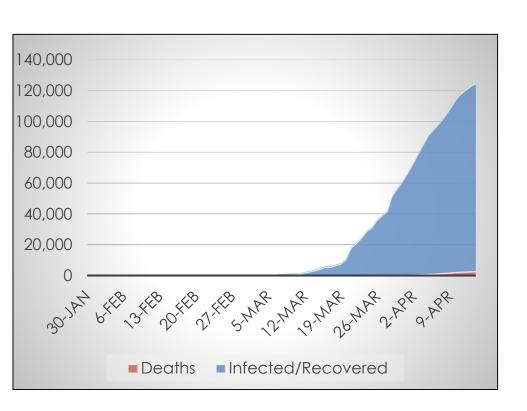

## **The United States**

#### Data at a Glance

Confirmed Cases: 605,390

Hospitalizations: Not Reported

Recoveries: Not Reported

Deaths: 24,582

- Infected
- Hospitalized Not Reported
- Recovered Not Reported
- Deceased

Source: U.S. Centers for Disease Control