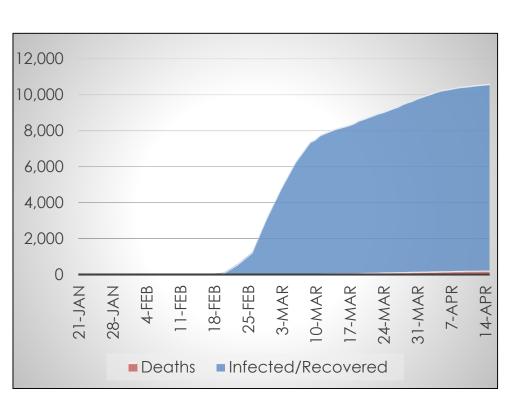

## **State of Ohio**

#### Daily Case Growth Rate

Deaths by Day

Deaths by Day

Area in blue preliminary data due by reporting lag.