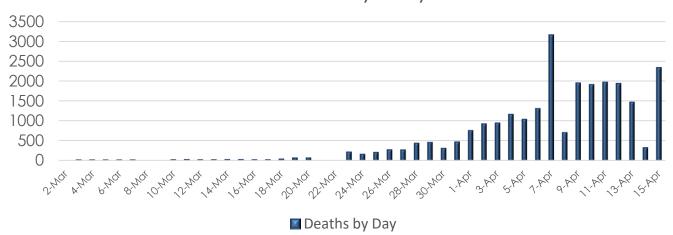

## **The United States**

#### Deaths by Day

- 7-Apr
- 8-Apr
- 14-Apr
- 15-Apr

Source: U.S. Centers for Disease Control