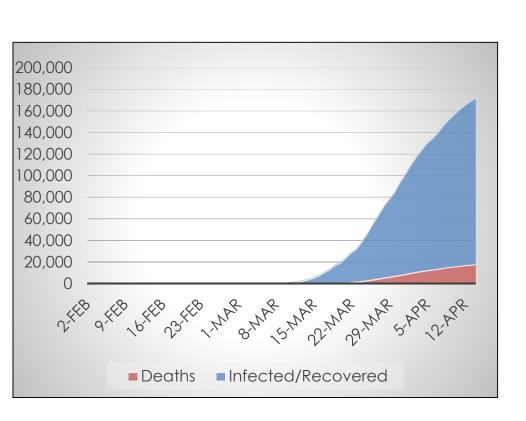

## <u>Spain</u>

#### Data at a Glance

Confirmed Cases: 177,633

Hospitalizations: 76,121

Recoveries: 70,853

Deaths: 18,579

Source: Spanish Ministry of Health, Consumption, and Social Welfare

## <u>Italy</u>

#### Data at a Glance

Confirmed Cases: 165,155 Hospitalizations: 30,722

Recoveries: 38,092

Deaths: 21,645

Infected

Hospitalized

Recovered

Deceased

**Source: Italian Ministry of Health** 

# Current Disease Prevalence and Estimated Recovery/Mortality Rates (Countries Over 10,000 Cases)

| Country         | Population    | Previous Cases | New Cases | Confirmed Cases | % Increase | Recovered     | Recovery Percentage | Deaths  | Mortality Estimate | Contact Percentage |
|-----------------|---------------|----------------|-----------|-----------------|------------|---------------|---------------------|---------|--------------------|--------------------|
| USA             | 331,002,651   | 579,005        | 26,385    | 605,390         | 4.56%      | Not Reported  | Not Reported        | 24,582  | 4.0605%            | 0.182896%          |
| Spain           | 46,754,778    | 172,541        | 5,092     | 177,633         | 2.95%      | 70,853        | 39.89%              | 18,579  | 10.4592%           | 0.379925%          |
| Italy           | 60,461,826    | 162,488        | 2,667     | 165,155         | 1.64%      | 38,092        | 23.06%              | 21,645  | 13.1059%           | 0.273156%          |
| Germany         | 83,783,942    | 123,016        | 2,082     | 125,098         | 1.69%      | Not Reported  | Not Reported        | 2,969   | 2.3733%            | 0.149310%          |
| France          | 65,273,511    | 103,573        | 2,633     | 106,206         | 2.54%      | Not Reported  | Not Reported        | 17,167  | 16.1639%           | 0.162709%          |
| United Kingdom  | 67,886,011    | 93,873         | 4,603     | 98,476          | 4.90%      | Not Reported  | Not Reported        | 12,868  | 13.0671%           | 0.145061%          |
| China           | 1,439,323,776 | 83,597         | 99        | 83,696          | 0.12%      | Not Reported  | Not Reported        | 3,351   | 4.0038%            | 0.005815%          |
| Iran            | 83,992,949    | 71,686         | 1,617     | 73,303          | 2.26%      | Not Reported  | Not Reported        | 4,585   | 6.2549%            | 0.087273%          |
| Turkey          | 84,086,339    | 56,956         | 4,093     | 61,049          | 7.19%      | Not Reported  | Not Reported        | 1,296   | 2.1229%            | 0.072603%          |
| Belgium         | 11,589,623    | 29,647         | 942       | 30,589          | 3.18%      | Not Reported  | Not Reported        | 3,903   | 12.7595%           | 0.263934%          |
| Netherlands     | 17,134,872    | 25,587         | 964       | 26,551          | 3.77%      | Not Reported  | Not Reported        | 2,823   | 10.6324%           | 0.154953%          |
| Switzerland     | 8,654,622     | 25,220         | 279       | 25,499          | 1.11%      | Not Reported  | Not Reported        | 885     | 3.4707%            | 0.294629%          |
| Canada          | 37,742,154    | 23,702         | 1,084     | 24,786          | 4.57%      | Not Reported  | Not Reported        | 734     | 2.9613%            | 0.065672%          |
| Brazil          | 212,145,978   | 20,727         | 1,442     | 22,169          | 6.96%      | Not Reported  | Not Reported        | 1,223   | 5.5167%            | 0.010450%          |
| Russia          | 145,918,773   | 18,328         | 2,774     | 21,102          | 15.14%     | Not Reported  | Not Reported        | 170     | 0.8056%            | 0.014461%          |
| Portugal        | 10,205,078    | 16,585         | 349       | 16,934          | 2.10%      | Not Reported  | Not Reported        | 535     | 3.1593%            | 0.165937%          |
| Austria         | 9,006,398     | 13,937         | 106       | 14,043          | 0.76%      | Not Reported  | Not Reported        | 368     | 2.6205%            | 0.155922%          |
| Israel          | 8,617,452     | 10,878         | 357       | 11,235          | 3.28%      | Not Reported  | Not Reported        | 110     | 0.9791%            | 0.130375%          |
| Sweden          | 10,099,265    | 10,483         | 465       | 10,948          | 4.44%      | Not Reported  | Not Reported        | 919     | 8.3942%            | 0.108404%          |
| Ireland         | 4,922,413     | 9,655          | 992       | 10,647          | 10.27%     | Not Reported  | Not Reported        | 365     | 3.4282%            | 0.216296%          |
| South Korea     | 51,269,185    | 10,564         | 27        | 10,591          | 0.26%      | 7,616         | 71.91%              | 225     | 2.1244%            | 0.020658%          |
| India           | 1,376,900,160 | 9,152          | 1,211     | 10,363          | 13.23%     | Not Reported  | Not Reported        | 339     | 3.2713%            | 0.000753%          |
| Totals/Averages | 4,166,771,756 | 1,671,200      | 60,263    | 1,731,463       | 3.61%      | Not Available |                     | 119,641 | 6.9098%            | 0.041554%          |