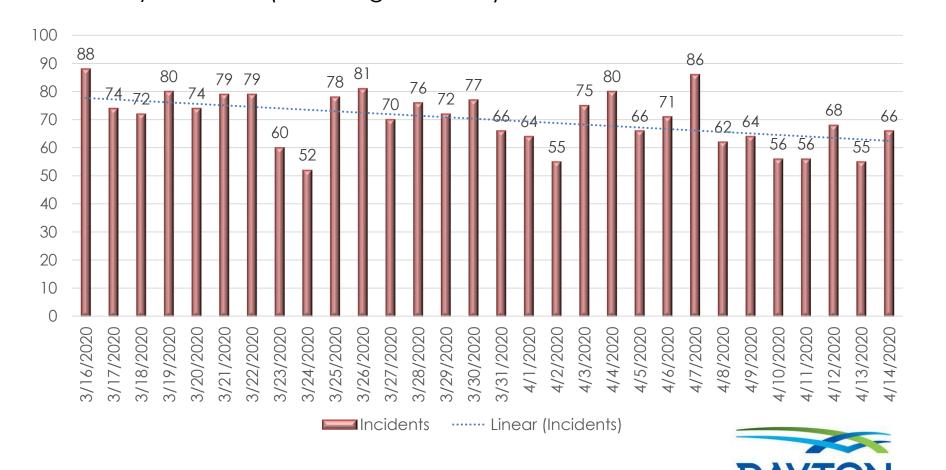

### <u>Daily EMS Unit Utilization – Last 30 Days</u>

30-Day Average: 70.07 (EMS Only)
Total Daily Incidents (Including Fire Calls): 88

April 2019 Average: 79.10