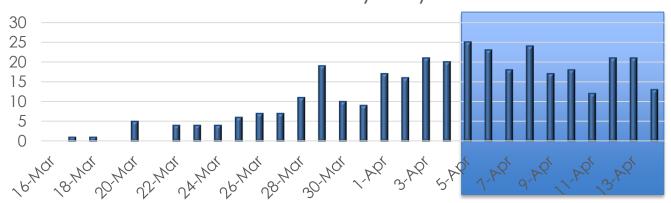

## Non-Traumatic, Non-Transported Dead On Scene

30-Day, Daily Average = Average w/o 3/17 =

= 1.53/day

30-Day, April 2019

= 0.73/day

= 1.34/day 2019 Overall Average

= 1.14/day

NOTE: One death was originally reported on 4/11, this death was trauma related and reported by mistake. It has now been removed from the tracker.