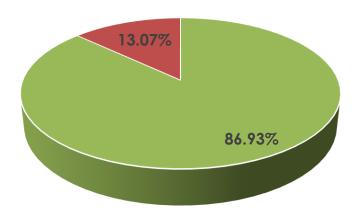

## <u>Italy</u>

#### Data at a Glance

Confirmed Cases: 165,155 Hospitalizations: 30,722

Recoveries: 38,092

Deaths: 21,645

Infected

Hospitalized

Recovered

Deceased

**Source: Italian Ministry of Health** 