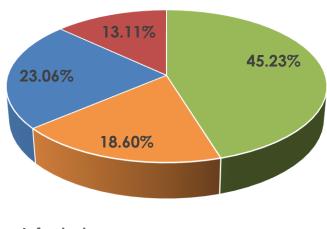

#### Data at a Glance

Confirmed Cases: 165,155 Hospitalizations: 30,722

Recoveries: 38,092

Deaths: 21,645

Infected

Hospitalized

Recovered

Deceased

**Source: Italian Ministry of Health** 