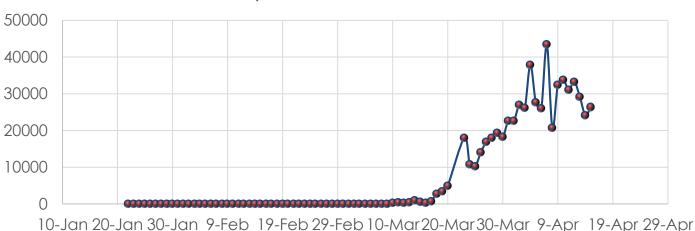

a Glance

Confirmed Cases: 7,791 Hospitalizations: 2,237

Recoveries: Not Reported

Deaths: 361







- Infected
- Hospitalized
- Recovered Not Reported
- Deceased

Note: Ohio re-updates all previous days information with new data. Though much more accurate will cause differences in how the epidemiological curve presents.



## **State of Ohio**

#### Daily Case Growth Rate



Deaths by Day



Deaths by Day



Area in blue preliminary data due by reporting lag.



## **The United States**

#### Data at a Glance

Confirmed Cases: 605,390

Hospitalizations: Not Reported

Recoveries: Not Reported

Deaths: 24,582







- Infected
- Hospitalized Not Reported
- Recovered Not Reported
- Deceased



Source: U.S. Centers for Disease Control

## **The United States**

#### Daily Case Growth Rate



#### Deaths by Day





- 7-Apr
- 8-Apr
- 14-Apr
- 15-Apr



Source: U.S. Centers for Disease Control

## <u>Spain</u>

#### Data at a Glance

Confirmed Cases: 177,633

Hospitalizations: 76,121

Recoveries: 70,853

Deaths: 18,579









Source: Spanish Ministry of Health, Consumption, and Social Welfare

## <u>Italy</u>

#### Data at a Glance

Confirmed Cases: 165,155 Hospitalizations: 30,722

Recoveries: 38,092

Deaths: 21,645







Infected

Hospitalized

Recovered

Deceased



**Source: Italian Ministry of Health** 

## <u>Germany</u>

#### Data at a Glance

Confirmed Cases: 125,098

Hospitalizations: Not Reported

Recoveries: Not Reported

Deaths: 2,969





- Infected
- Hospitalized Not Reported
- Recovered Not Reported
- Deceased



## **France**

#### Data at a Glance

Confirme