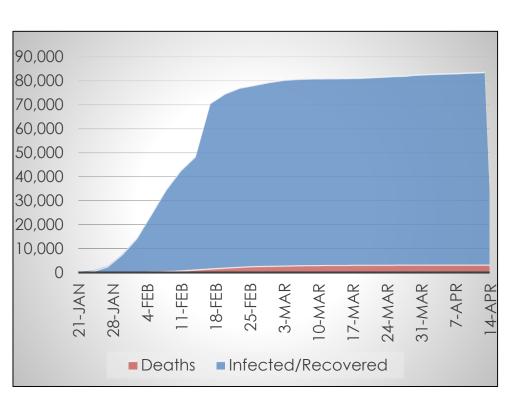

## <u>Spain</u>

#### Data at a Glance

Confirmed Cases: 177,633

Hospitalizations: 76,121

Recoveries: 70,853

Deaths: 18,579

Source: Spanish Ministry of Health, Consumption, and Social Welfare