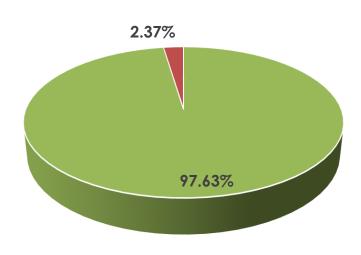

## <u>Germany</u>

#### Data at a Glance

Confirmed Cases: 125,098

Hospitalizations: Not Reported

Recoveries: Not Reported

Deaths: 2,969

- Infected
- Hospitalized Not Reported
- Recovered Not Reported
- Deceased