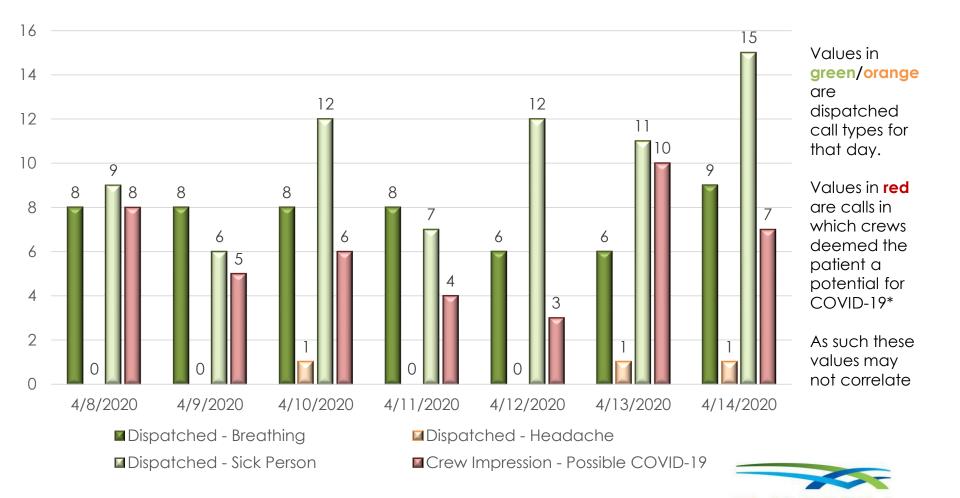

#### "Potential" Call Types and Crew Impressions - Last 7 Days

<sup>\*</sup> By crews listing COVID-19 as a primary or secondary impression or by completing the "Outbreak Screening" form in ESO.