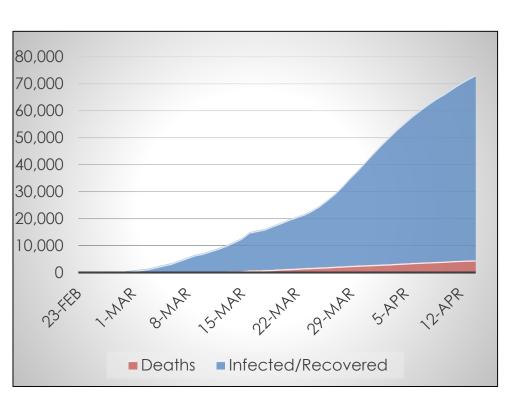

## **State of Ohio**

#### Data at a Glance

Confirmed Cases: 7,791 Hospitalizations: 2,237

Recoveries: Not Reported

Deaths: 361

- Infected
- Hospitalized
- Recovered Not Reported
- Deceased

Note: Ohio re-updates all previous days information with new data. Though much more accurate will cause differences in how the epidemiological curve presents.