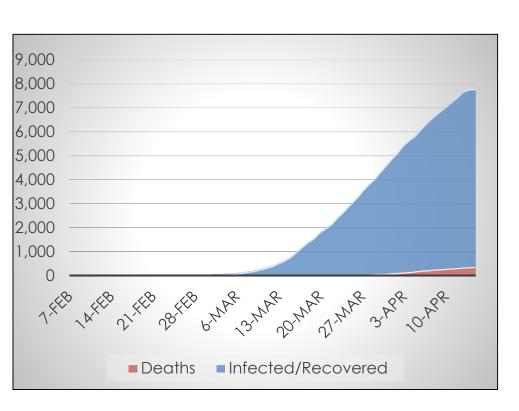

## **State of Ohio**

#### Data at a Glance

Confirmed Cases: 7,791 Hospitalizations: 2,237

Recoveries: Not Reported

Deaths: 361

- Infected
- Hospitalized
- Recovered Not Reported
- Deceased

Note: Ohio re-updates all previous days information with new data. Though much more accurate will cause differences in how the epidemiological curve presents.

#### Daily Case Growth Rate

Deaths by Day

Deaths by Day

Area in blue preliminary data due by reporting lag.