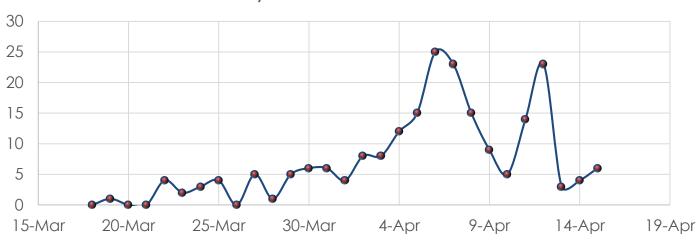

## **Dayton/Montgomery County**

## **State of Ohio**

#### Daily Case Growth Rate

Deaths by Day

Deaths by Day

Area in blue preliminary data due by reporting lag.