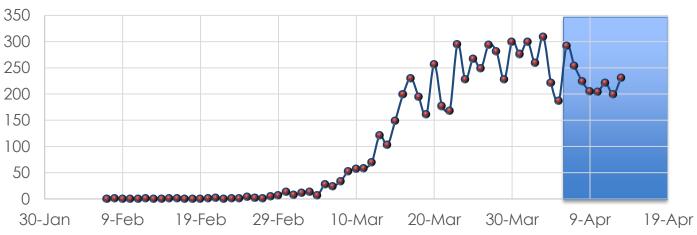

### <u>Daily EMS Unit Utilization – Last 30 Days</u>

30-Day Average: 70.07 (EMS Only)
Total Daily Incidents (Including Fire Calls): 88

April 2019 Average: 79.10