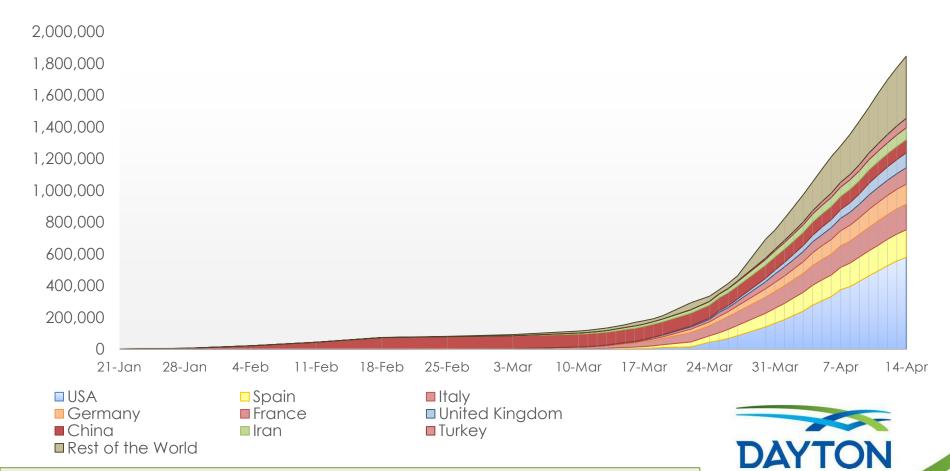

## **World Summary**

#### Data at a Glance

Confirmed Cases: 1,844,863 Deaths: 117,021 International Mortality 6.34%

#### Countries Over 50,000 (as of yesterday)

USA 579,005 Spain 172,541 Italy 162,488 Germany 125,098 103,573 93,873 France The UK China 83,696 73,303 Iran Turkey 61,049

Source: WHO Situation Report or the Nations' National Health Service NOTE: Some Counts are Delayed at Least One Day