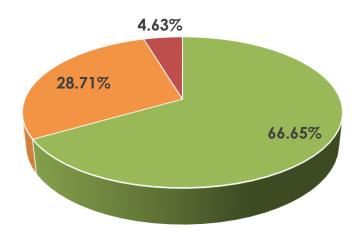

#### Data at a Glance

Confirmed Cases: 211

Hospitalizations: 73

Recoveries: Not Reported

Deaths: 8

- Infected
- Hospitalized
- Recovered Not Reported
- Deceased