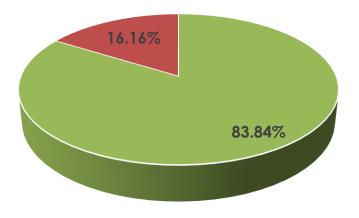

## **State of Ohio**

#### Data at a Glance

Confirmed Cases: 7,791 Hospitalizations: 2,237

Recoveries: Not Reported

Deaths: 361

- Infected
- Hospitalized
- Recovered Not Reported
- Deceased

Note: Ohio re-updates all previous days information with new data. Though much more accurate will cause differences in how the epidemiological curve presents.