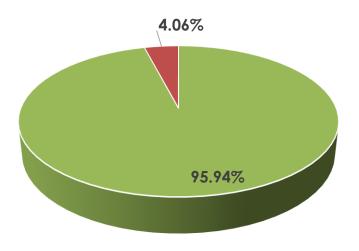

## **World Summary**

#### Data at a Glance

Confirmed Cases: 1,844,863 Deaths: 117,021 International Mortality 6.34%