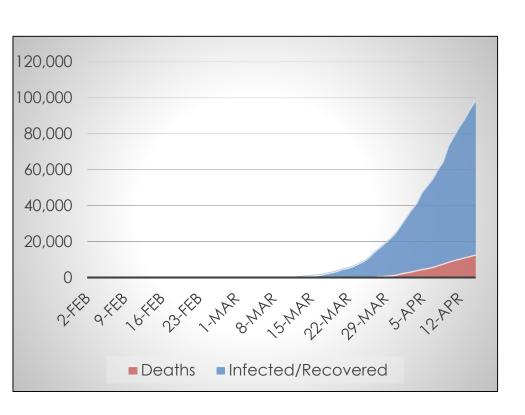

## **The United States**

#### Data at a Glance

Confirmed Cases: 605,390

Hospitalizations: Not Reported

Recoveries: Not Reported

Deaths: 24,582

- Infected
- Hospitalized Not Reported
- Recovered Not Reported
- Deceased

Source: U.S. Centers for Disease Control