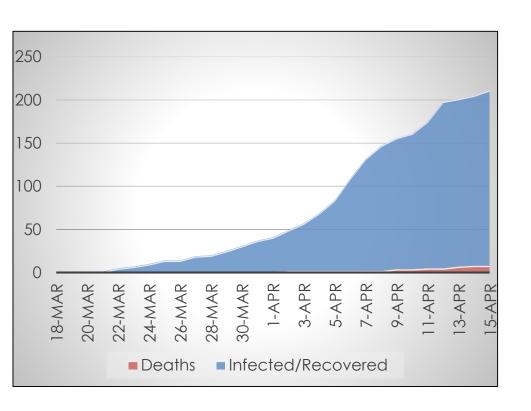

## **Dayton/Montgomery County**

#### Data at a Glance

Confirmed Cases: 211

Hospitalizations: 73

Recoveries: Not Reported

Deaths: 8

- Infected
- Hospitalized
- Recovered Not Reported
- Deceased