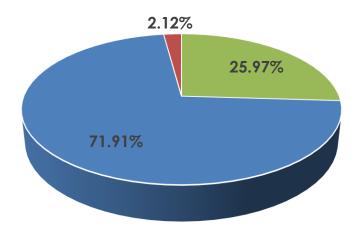

## South Korea

#### Data at a Glance

Confirmed Cases: 10,591

Hospitalizations: Not Reported

Recoveries: 7,616 Deaths: 225

- Infected
- Hospitalized Not Reported
- Recovered
- Deceased

**Source:** South Korean Centers for Disease Control