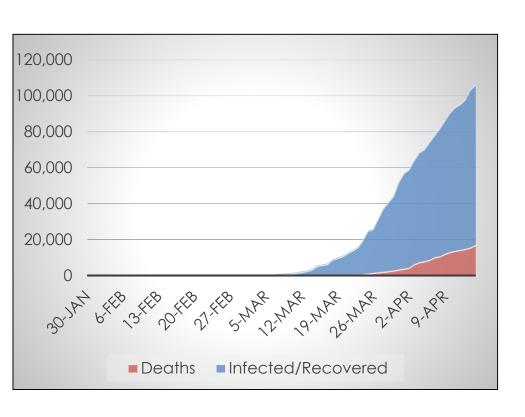

## **State of Ohio**

#### Data at a Glance

Confirmed Cases: 7,791 Hospitalizations: 2,237

Recoveries: Not Reported

Deaths: 361

- Infected
- Hospitalized
- Recovered Not Reported
- Deceased

Note: Ohio re-updates all previous days information with new data. Though much more accurate will cause differences in how the epidemiological curve presents.