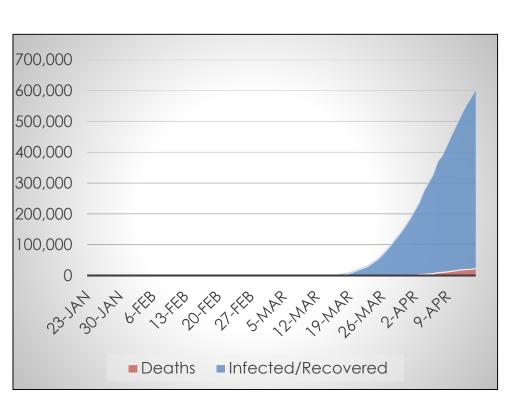

## **The United States**

#### Data at a Glance

Confirmed Cases: 605,390

Hospitalizations: Not Reported

Recoveries: Not Reported

Deaths: 24,582

- Infected
- Hospitalized Not Reported
- Recovered Not Reported
- Deceased

Source: U.S. Centers for Disease Control

#### Daily Case Growth Rate

#### Deaths by Day

- 7-Apr
- 8-Apr
- 14-Apr
- 15-Apr

Source: U.S. Centers for Disease Control