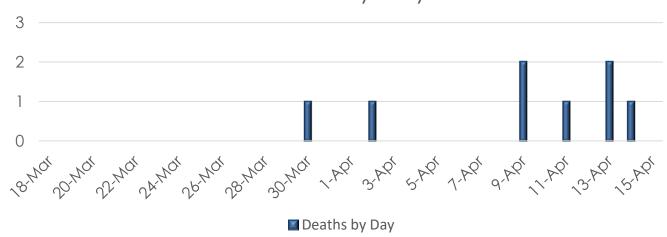

# DAYTON FIRE DEPARTMENT

## COVID-19

Daily Statistical Update

Numbers Thru

15-Apr-2020





## **Dayton/Montgomery County**

#### Data at a Glance

Confirmed Cases: 211

Hospitalizations: 73

Recoveries: Not Reported

Deaths: 8









- Infected
- Hospitalized
- Recovered Not Reported
- Deceased



## **Dayton/Montgomery County**









Deaths by Day





## **State of Ohio**

#### Data at a Glance

Confirmed Cases: 7,791 Hospitalizations: 2,237

Recoveries: Not Reported

Deaths: 361







- Infected
- Hospitalized
- Recovered Not Reported
- Deceased

Note: Ohio re-updates all previous days information with new data. Though much more accurate will cause differences in how the epidemiological curve presents.



## **State of Ohio**

#### Daily Case Growth Rate



Deaths by Day



Deaths by Day



Area in blue preliminary data due by reporting lag.



## **The United States**

#### Data at a Glance

Confirmed Cases: 605,390

Hospitalizations: Not Reported

Recoveries: Not Reported

Deaths: 24,582







- Infected
- Hospitalized Not Reported
- Recovered Not Reported
- Deceased



Source: U.S. Centers for Disease Control

## **The United