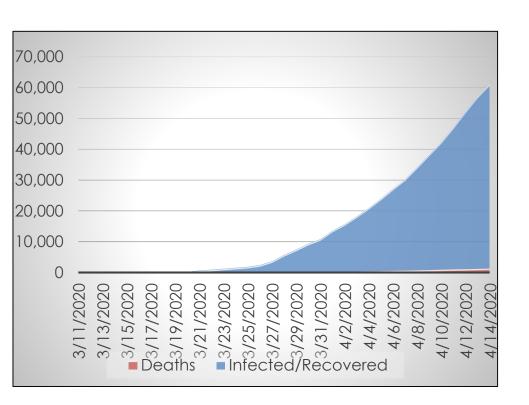

## **The United States**

#### Data at a Glance

Confirmed Cases: 605,390

Hospitalizations: Not Reported

Recoveries: Not Reported

Deaths: 24,582

- Infected
- Hospitalized Not Reported
- Recovered Not Reported
- Deceased

Source: U.S. Centers for Disease Control