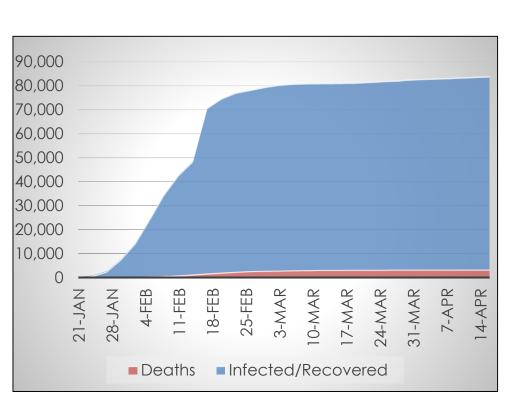

## **State of Ohio**

#### Daily Case Growth Rate

State changed reporting standard around 12-Apr to include suspected cases.

Area in blue preliminary data due by reporting lag.

#### Deaths by Day

■ Deaths by Day