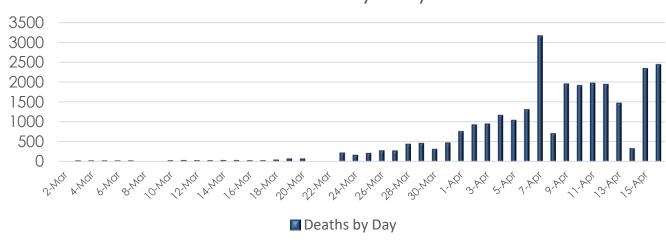

ates all previous days information with new data. Though much more accurate will cause differences in how the epidemiological curve presents.



## **State of Ohio**

#### Daily Case Growth Rate



State changed reporting standard around 12-Apr to include suspected cases.

Area in blue preliminary data due by reporting lag.

#### Deaths by Day



■ Deaths by Day



## **The United States**

### Data at a Glance

Confirmed Cases: 632,548

Hospitalizations: Not Reported

Recoveries: Not Reported

Deaths: 27,012







- Infected
- Hospitalized Not Reported
- Recovered Not Reported
- Deceased



Source: U.S. Centers for Disease Control

## **The United States**

#### Daily Case Growth Rate



10-Jan 20-Jan 30-Jan 9-Feb 19-Feb 29-Feb 10-Mar 20-Mar 30-Mar 9-Apr 19-Apr 29-Apr

## Deaths by Day







U.S. Centers for Disease Control Source:

## **Spain**

#### Data at a Glance

Confirmed Cases: 182,816
Hospitalizations: 76,752
Recoveries: 74,797
Deaths: 19,130









Source: Spanish Ministry of Health, Consumption, and Social Welfare

## <u>Italy</u>

#### Data at a Glance

Confirmed Cases: 168,941
Hospitalizations: 29,829
Recoveries: 40,164
Deaths: 22,170







Hospitalized

Recovered

Deceased



**Source: Italian Ministry of Health** 

## <u>Germany</u>

#### Data at a Glance

Confirmed Cases: 130,450

Hospitalizations: Not Reported

Recoveries: Not Reported

Deaths: 3,569





- Infected
- Hospitalized Not Reported
- Recovered Not Reported
- Deceased



## **France**

#### Data at a Glance

Confirmed Cases: 108,847

Hospitalizations: Not Reported

Recoveries: Not Reported