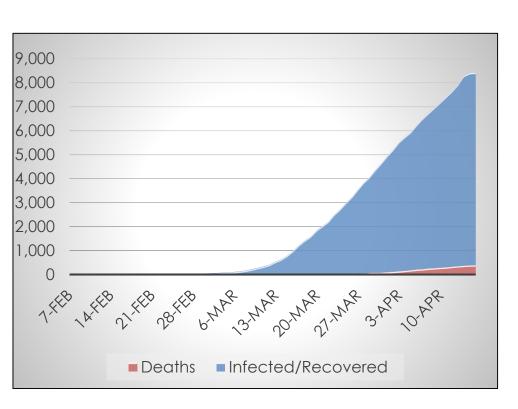

## **State of Ohio**

#### Data at a Glance

Confirmed Cases: 8,414 Hospitalizations: 2,331

Recoveries: Not Reported

Deaths: 389

- Infected
- Hospitalized
- Recovered Not Reported
- Deceased

Note: Ohio re-updates all previous days information with new data. Though much more accurate will cause differences in how the epidemiological curve presents.

#### Daily Case Growth Rate

State changed reporting standard around 12-Apr to include suspected cases.

Area in blue preliminary data due by reporting lag.