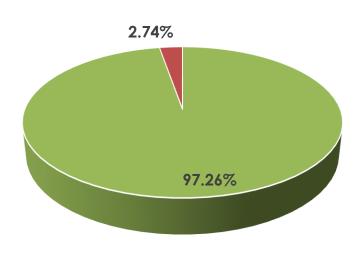

#### Data at a Glance

Confirmed Cases: 213

Hospitalizations: 74

Recoveries: Not Reported

Deaths: 8

- Infected
- Hospitalized
- Recovered Not Reported
- Deceased