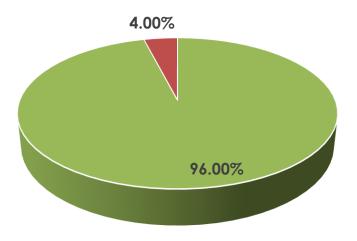

#### Data at a Glance

Confirmed Cases: 8,414 Hospitalizations: 2,331

Recoveries: Not Reported

Deaths: 389

- Infected
- Hospitalized
- Recovered Not Reported
- Deceased

Note: Ohio re-updates all previous days information with new data. Though much more accurate will cause differences in how the epidemiological curve presents.