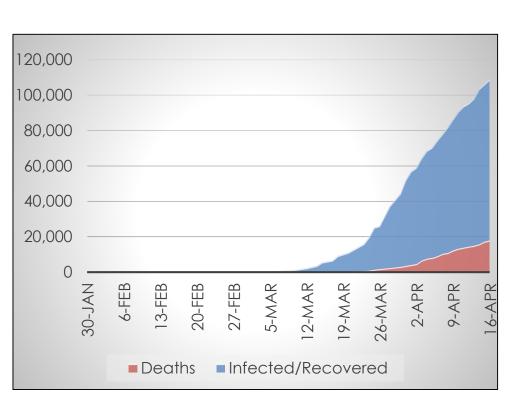

## **State of Ohio**

#### Daily Case Growth Rate

State changed reporting standard around 12-Apr to include suspected cases.

Area in blue preliminary data due by reporting lag.