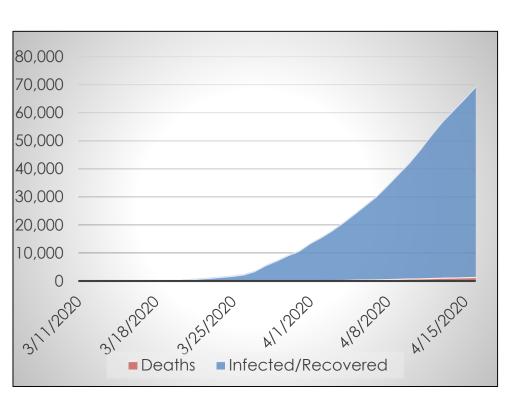

## **The United States**

#### Daily Case Growth Rate

10-Jan 20-Jan 30-Jan 9-Feb 19-Feb 29-Feb 10-Mar 20-Mar 30-Mar 9-Apr 19-Apr 29-Apr