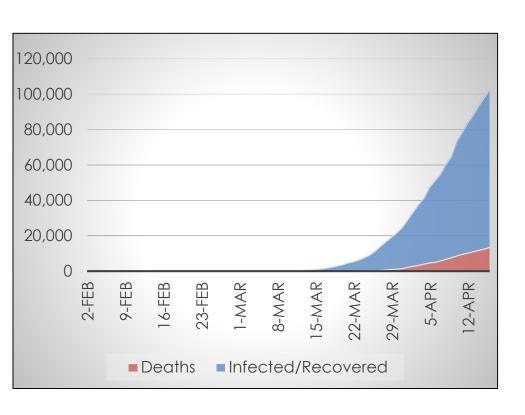

Confirmed Cases: 168,941
Hospitalizations: 29,829
Recoveries: 40,164
Deaths: 22,170







Hospitalized

Recovered

Deceased



**Source: Italian Ministry of Health** 

## <u>Germany</u>

#### Data at a Glance

Confirmed Cases: 130,450

Hospitalizations: Not Reported

Recoveries: Not Reported

Deaths: 3,569





- Infected
- Hospitalized Not Reported
- Recovered Not Reported
- Deceased



## **France**

#### Data at a Glance

Confirmed Cases: 108,847

Hospitalizations: Not Reported

Recoveries: Not Reported

Deaths: 17,920







- Infected
- Hospitalized Not Reported
- Recovered Not Reported
- Deceased



**Source:** French Ministry of Health

## The United Kingdom

### Data at a Glance

Confirmed Cases: 103,093

Hospitalizations: Not Reported

Recoveries: Not Reported

Deaths: 13,729







- Infected
- Hospitalized Not Reported
- Recovered Not Reported
- Deceased



## **China**

#### Data at a Glance

Confirmed Cases: 83,797

Hospitalizations: Not Reported

Recoveries: Not Reported

Deaths: 3,352







- Infected
- Hospitalized Not Reported
- Recovered Not Reported
- Deceased



## Iran

#### Data at a Glance

Confirmed Cases: 76,389

Hospitalizations: Not Reported

Recoveries: Not Reported

Deaths: 4,777







- Infected
- Hospitalized Not Reported
- Recovered Not Reported
- Deceased



## <u>Turkey</u>

#### Data at a Glance

Confirmed Cases: 69,392

Hospitalizations: Not Reported

Recoveries: Not Reported

Deaths: 1,518







- Infected
- Hospitalized Not Reported
- Recovered Not Reported
- Deceased



## South Korea

#### Data at a Glance

Confirmed Cases: 10,6