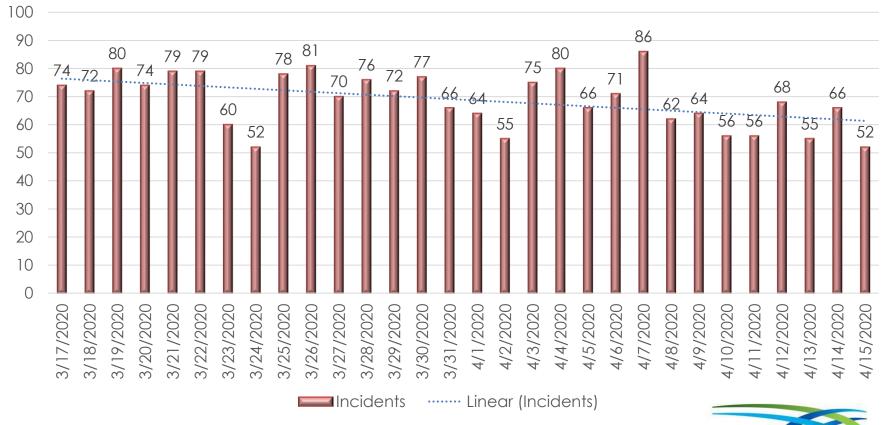

## <u>Daily EMS Unit Utilization – Last 30 Days</u>

30-Day Average: 68.87 (EMS Only) A
Total Daily Incidents (Including Fire Calls): 75

April 2019 Average: 79.10