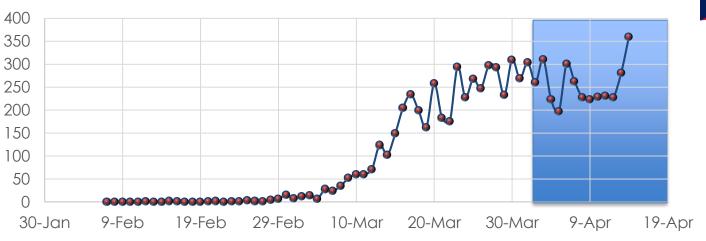

## <u>Daily EMS Unit Utilization – Last 30 Days</u>

30-Day Average: 68.87 (EMS Only) A
Total Daily Incidents (Including Fire Calls): 75

April 2019 Average: 79.10