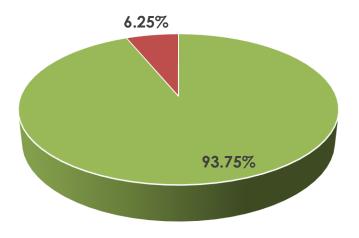

## **State of Ohio**

#### Data at a Glance

Confirmed Cases: 8,414 Hospitalizations: 2,331

Recoveries: Not Reported

Deaths: 389

- Infected
- Hospitalized
- Recovered Not Reported
- Deceased

Note: Ohio re-updates all previous days information with new data. Though much more accurate will cause differences in how the epidemiological curve presents.