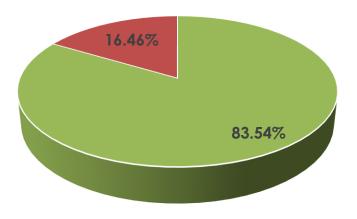

#### Data at a Glance

Confirmed Cases: 8,414 Hospitalizations: 2,331

Recoveries: Not Reported

Deaths: 389

- Infected
- Hospitalized
- Recovered Not Reported
- Deceased

Note: Ohio re-updates all previous days information with new data. Though much more accurate will cause differences in how the epidemiological curve presents.