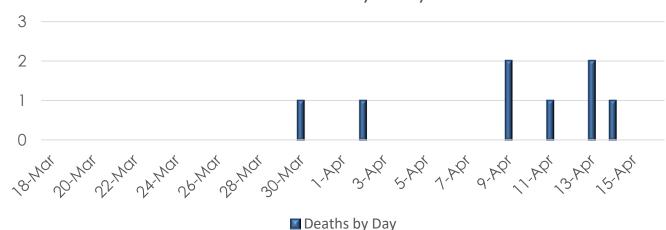

# DAYTON FIRE DEPARTMENT

## COVID-19

Daily Statistical Update

Numbers Thru

16-Apr-2020





## **Dayton/Montgomery County**

#### Data at a Glance

Confirmed Cases: 213

Hospitalizations: 74

Recoveries: Not Reported

Deaths: 8









- Infected
- Hospitalized
- Recovered Not Reported
- Deceased



## **Dayton/Montgomery County**



#### Daily Case Growth Rate





### Deaths by Day





## **State of Ohio**

#### Data at a Glance

Confirmed Cases: 8,414 Hospitalizations: 2,331

Recoveries: Not Reported

Deaths: 389







- Infected
- Hospitalized
- Recovered Not Reported
- Deceased

Note: Ohio re-updates all previous days information with new data. Though much more accurate will cause differences in how the epidemiological curve presents.



## **State of Ohio**

#### Daily Case Growth Rate



State changed reporting standard around 12-Apr to include suspected cases.

Area in blue preliminary data due by reporting lag.

#### Deaths by Day



■ Deaths by Day



## **The United States**

### Data at a Glance

Confirmed Cases: 632,548

Hospitalizations: Not Reported

Recoveries: Not Reported

Deaths: 27,012







- Infected
- Hospitalized Not Reported
- Recovered Not R