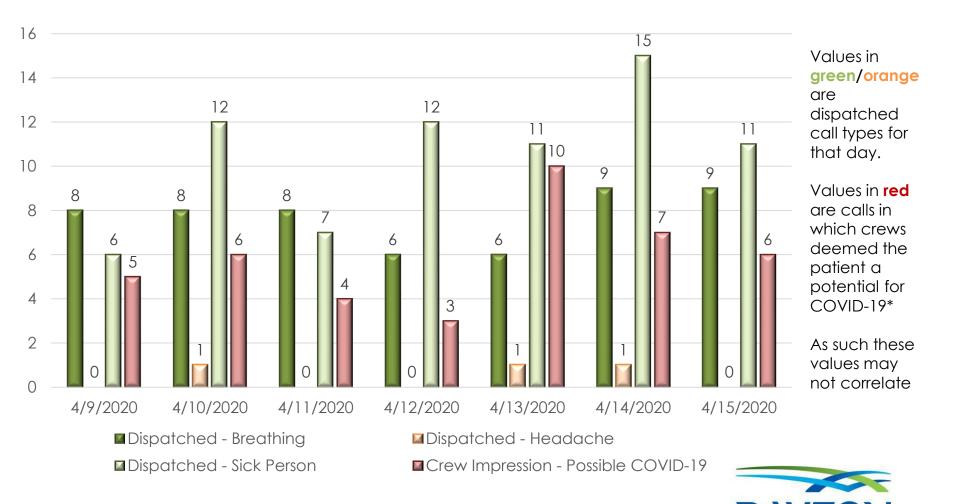

## "Potential" Call Types and Crew Impressions - Last 7 Days

<sup>\*</sup> By crews listing COVID-19 as a primary or secondary impression or by completing the "Outbreak Screening" form in ESO.