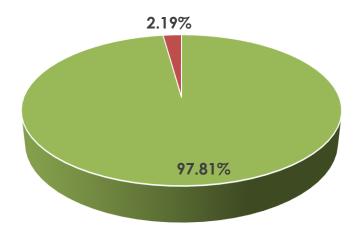

## **The United States**

### Data at a Glance

Confirmed Cases: 632,548

Hospitalizations: Not Reported

Recoveries: Not Reported

Deaths: 27,012

- Infected
- Hospitalized Not Reported
- Recovered Not Reported
- Deceased

Source: U.S. Centers for Disease Control