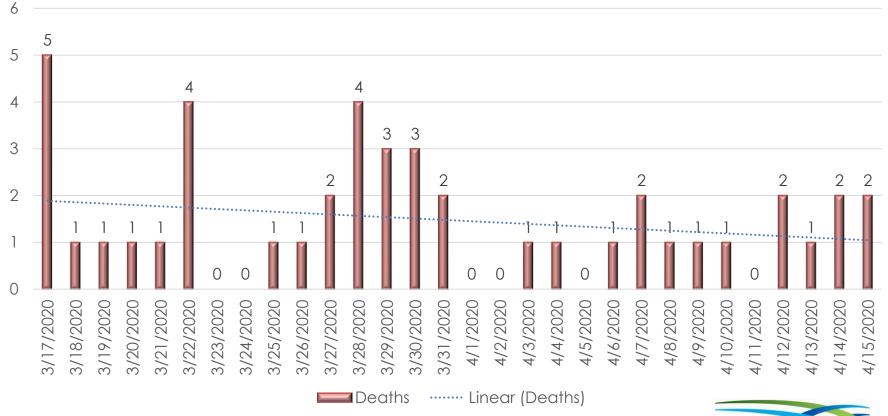

## Non-Traumatic, Non-Transported Dead On Scene

30-Day, Daily Average Average w/o 3/17 = 1.47/day

30-Day, April 2019

= 0.73/day

Average w/o 3/17 = 1.34/day

2019 Overall Average

= 1.14/day

NOTE: Counts have changed for some previous dates as trauma has been found to be the most likely cause for some cases. This was discovered on further review of each case.