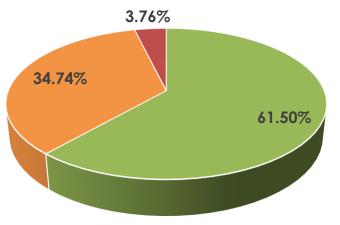

#### Data at a Glance

Confirmed Cases: 213

Hospitalizations: 74

Recoveries: Not Reported

Deaths: 8

- Infected
- Hospitalized
- Recovered Not Reported
- Deceased