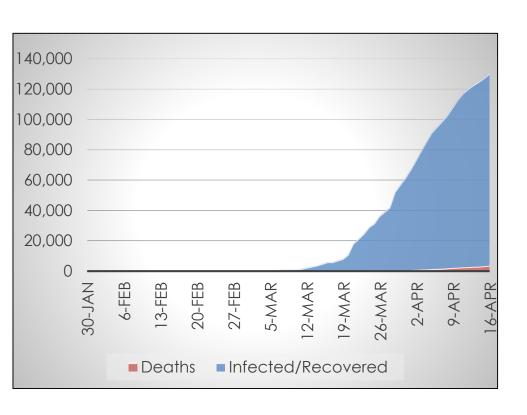

Source: U.S. Centers for Disease Control

## **The United States**

#### Daily Case Growth Rate



10-Jan 20-Jan 30-Jan 9-Feb 19-Feb 29-Feb 10-Mar 20-Mar 30-Mar 9-Apr 19-Apr 29-Apr

## Deaths by Day







U.S. Centers for Disease Control Source:

## **Spain**

#### Data at a Glance

Confirmed Cases: 182,816
Hospitalizations: 76,752
Recoveries: 74,797
Deaths: 19,130









Source: Spanish Ministry of Health, Consumption, and Social Welfare

## <u>Italy</u>

#### Data at a Glance

Confirmed Cases: 168,941
Hospitalizations: 29,829
Recoveries: 40,164
Deaths: 22,170







Hospitalized

Recovered

Deceased



**Source: Italian Ministry of Health** 

## <u>Germany</u>

#### Data at a Glance

Confirmed Cases: 130,450

Hospitalizations: Not Reported

Recoveries: Not Reported

Deaths: 3,569





- Infected
- Hospitalized Not Reported
- Recovered Not Reported
- Deceased



## **France**

#### Data at a Glance

Confirmed Cases: 108,847

Hospitalizations: Not Reported

Recoveries: Not Reported

Deaths: 17,920







- Infected
- Hospitalized Not Reported
- Recovered Not Reported
- Deceased



**Source:** French Ministry of Health

## The United Kingdom

### Data at a Glance

Confirmed Cases: 103,093

Hospitalizations: Not Reported

Recoveries: Not Reported

Deaths: 13,729







- Infected
- Hospitalized Not Reported
- Recovered Not Reported
- Deceased



## **China**

#### Data at a Glance

Confirmed Cases: 83,797

Hospitalizations: Not Reported

Recoveries: Not Reported

Deaths: 3,352







- Infected
- Hospitalized Not Reported
- Recovered Not Reported
- Deceased



## Iran