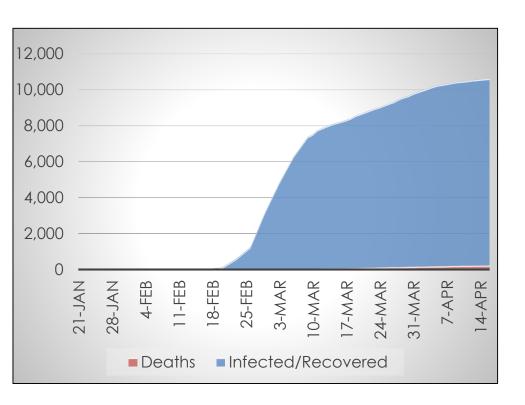

#### Data at a Glance

Confirmed Cases: 213

Hospitalizations: 74

Recoveries: Not Reported

Deaths: 8

- Infected
- Hospitalized
- Recovered Not Reported
- Deceased

## **Dayton/Montgomery County**

#### Daily Case Growth Rate