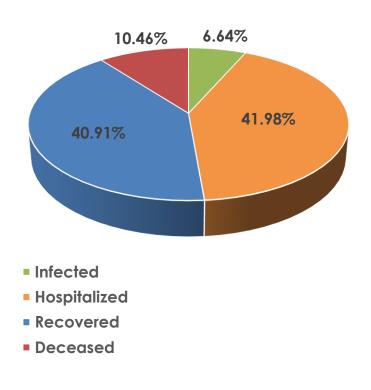

#### Data at a Glance

Confirmed Cases: 182,816
Hospitalizations: 76,752
Recoveries: 74,797
Deaths: 19,130

Source: Spanish Ministry of Health, Consumption, and Social Welfare

#### Data at a Glance

Confirmed Cases: 168,941
Hospitalizations: 29,829
Recoveries: 40,164
Deaths: 22,170

Hospitalized

Recovered

Deceased

**Source: Italian Ministry of Health** 

# Current Disease Prevalence and Estimated Recovery/Mortality Rates (Countries Over 10,000 Cases)

| Country         | Population    | Previous Cases | New Cases | Confirmed Cases | % Increase | Recovered     | Recovery Percentage | Deaths  | Mortality Estimate | Contact Percentage |
|-----------------|---------------|----------------|-----------|-----------------|------------|---------------|---------------------|---------|--------------------|--------------------|
| USA             | 331,002,651   | 605,390        | 27,158    | 632,548         | 4.49%      | Not Reported  | Not Reported        | 27,012  | 4.2703%            | 0.191101%          |
| Spain           | 46,754,778    | 177,633        | 5,183     | 182,816         | 2.92%      | 74,797        | 40.91%              | 19,130  | 10.4641%           | 0.391010%          |
| Italy           | 60,461,826    | 165,155        | 3,786     | 168,941         | 2.29%      | 40,164        | 23.77%              | 22,170  | 13.1229%           | 0.279418%          |
| Germany         | 83,783,942    | 127,854        | 2,596     | 130,450         | 2.03%      | Not Reported  | Not Reported        | 3,569   | 2.7359%            | 0.155698%          |
| France          | 65,273,511    | 106,206        | 2,641     | 108,847         | 2.49%      | Not Reported  | Not Reported        | 17,920  | 16.4635%           | 0.166755%          |
| United Kingdom  | 67,886,011    | 98,476         | 4,617     | 103,093         | 4.69%      | Not Reported  | Not Reported        | 13,729  | 13.3171%           | 0.151862%          |
| China           | 1,439,323,776 | 83,745         | 52        | 83,797          | 0.06%      | Not Reported  | Not Reported        | 3,352   | 4.0001%            | 0.005822%          |
| Iran            | 83,992,949    | 74,877         | 1,512     | 76,389          | 2.02%      | Not Reported  | Not Reported        | 4,777   | 6.2535%            | 0.090947%          |
| Turkey          | 84,086,339    | 65,111         | 4,281     | 69,392          | 6.57%      | Not Reported  | Not Reported        | 1,518   | 2.1876%            | 0.082525%          |
| Belgium         | 11,589,623    | 31,119         | 2,454     | 33,573          | 7.89%      | Not Reported  | Not Reported        | 4,440   | 13.2249%           | 0.289682%          |
| Netherlands     | 17,134,872    | 27,419         | 734       | 28,153          | 2.68%      | Not Reported  | Not Reported        | 3,134   | 11.1320%           | 0.164302%          |
| Russia          | 145,918,773   | 24,490         | 3,448     | 27,938          | 14.08%     | Not Reported  | Not Reported        | 232     | 0.8304%            | 0.019146%          |
| Canada          | 37,742,154    | 26,146         | 1,394     | 27,540          | 5.33%      | Not Reported  | Not Reported        | 954     | 3.4641%            | 0.072969%          |
| Switzerland     | 8,654,622     | 25,753         | 583       | 26,336          | 2.26%      | Not Reported  | Not Reported        | 973     | 3.6946%            | 0.304300%          |
| Brazil          | 212,145,978   | 23,430         | 1,832     | 25,262          | 7.82%      | Not Reported  | Not Reported        | 1,532   | 6.0644%            | 0.011908%          |
| Portugal        | 10,205,078    | 17,448         | 643       | 18,091          | 3.69%      | Not Reported  | Not Reported        | 599     | 3.3110%            | 0.177274%          |
| Austria         | 9,006,398     | 14,234         | 136       | 14,370          | 0.96%      | Not Reported  | Not Reported        | 393     | 2.7349%            | 0.159553%          |
| Ireland         | 4,922,413     | 11,479         | 1,068     | 12,547          | 9.30%      | Not Reported  | Not Reported        | 444     | 3.5387%            | 0.254895%          |
| India           | 1,376,900,160 | 11,439         | 941       | 12,380          | 8.23%      | Not Reported  | Not Reported        | 414     | 3.3441%            | 0.000899%          |
| Israel          | 8,617,452     | 11,868         | 332       | 12,200          | 2.80%      | Not Reported  | Not Reported        | 126     | 1.0328%            | 0.141573%          |
| Sweden          | 10,099,265    | 11,445         | 482       | 11,927          | 4.21%      | Not Reported  | Not Reported        | 482     | 4.0413%            | 0.118098%          |
| South Korea     | 51,269,185    | 10,591         | 22        | 10,613          | 0.21%      | 7,757         | 73.09%              | 229     | 2.1577%            | 0.020701%          |
| Peru            | 32,870,710    | 7,519          | 2,784     | 10,303          | 37.03%     | Not Reported  | Not Reported        | 230     | 2.2324%            | 0.031344%          |
| Totals/Averages | 4,199,642,466 | 1,758,827      | 68,679    | 1,827,506       | 3.90%      | Not Available |                     | 127,359 | 6.9690%            | 0.043516%          |