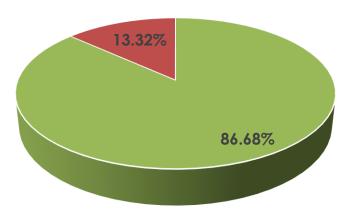

#### Data at a Glance

Confirmed Cases: 213

Hospitalizations: 74

Recoveries: Not Reported

Deaths: 8

- Infected
- Hospitalized
- Recovered Not Reported
- Deceased