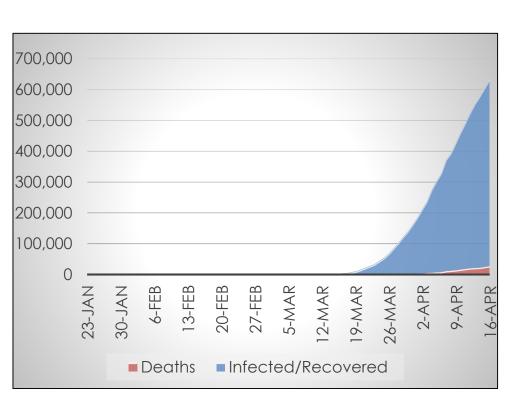

## **The United States**

### Data at a Glance

Confirmed Cases: 632,548

Hospitalizations: Not Reported

Recoveries: Not Reported

Deaths: 27,012

- Infected
- Hospitalized Not Reported
- Recovered Not Reported
- Deceased

Source: U.S. Centers for Disease Control

#### Daily Case Growth Rate

10-Jan 20-Jan 30-Jan 9-Feb 19-Feb 29-Feb 10-Mar 20-Mar 30-Mar 9-Apr 19-Apr 29-Apr