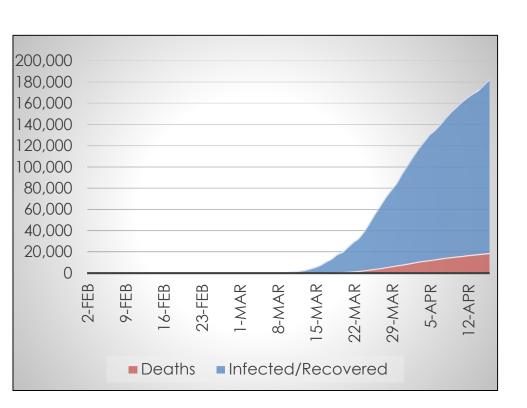

# Daily Case Growth Rate



State changed reporting standard around 12-Apr to include suspected cases.

Area in blue preliminary data due by reporting lag.

#### Deaths by Day



■ Deaths by Day



## **The United States**

### Data at a Glance

Confirmed Cases: 632,548

Hospitalizations: Not Reported

Recoveries: Not Reported

Deaths: 27,012







- Infected
- Hospitalized Not Reported
- Recovered Not Reported
- Deceased



Source: U.S. Centers for Disease Control

## **The United States**

#### Daily Case Growth Rate



10-Jan 20-Jan 30-Jan 9-Feb 19-Feb 29-Feb 10-Mar 20-Mar 30-Mar 9-Apr 19-Apr 29-Apr

## Deaths by Day







U.S. Centers for Disease Control Source:

## **Spain**

#### Data at a Glance

Confirmed Cases: 182,816
Hospitalizations: 76,752
Recoveries: 74,797
Deaths: 19,130









Source: Spanish Ministry of Health, Consumption, and Social Welfare

## <u>Italy</u>

#### Data at a Glance

Confirmed Cases: 168,941
Hospitalizations: 29,829
Recoveries: 40,164
Deaths: 22,170







Hospitalized

Recovered

Deceased



**Source: Italian Ministry of Health** 

## <u>Germany</u>

#### Data at a Glance

Confirmed Cases: 130,450

Hospitalizations: Not Reported

Recoveries: Not Reported

Deaths: 3,569





- Infected
- Hospitalized Not Reported
- Recovered Not Reported
- Deceased



## **France**

#### Data at a Glance

Confirmed Cases: 108,847

Hospitalizations: Not Reported

Recoveries: Not Reported

Deaths: 17,920







- Infected
- Hospitalized Not Reported
- Recovered Not Reported
- Deceased



**Source:** French Ministry of Health

## The United Kingdom

### Dat