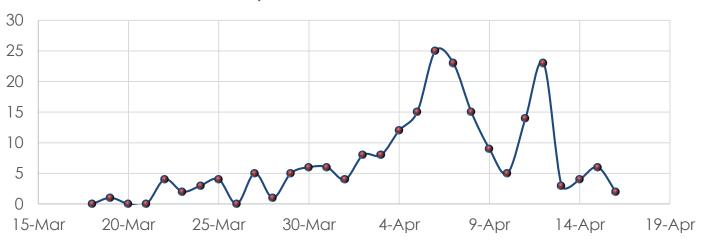

# DAYTON FIRE DEPARTMENT

## COVID-19

Daily Statistical Update

Numbers Thru

16-Apr-2020





## **Dayton/Montgomery County**

#### Data at a Glance

Confirmed Cases: 213

Hospitalizations: 74

Recoveries: Not Reported

Deaths: 8









- Infected
- Hospitalized
- Recovered Not Reported
- Deceased



## **Dayton/Montgomery County**



#### Daily Case Growth Rate





### Deaths by Day





## **State of Ohio**

#### Data at a Glance

Confirmed Cases: 8,414 Hospitalizations: 2,331

Recoveries: Not Reported

Deaths: 389







- Infected
- Hospitalized
- Recovered Not Reported
- Deceased

Note: Ohio re-updates all previous days information with new data. Though much more accurate will cause differences in how the epidemiological curve presents.



## **State of Ohio**

#### Daily Case Growth Rate



State changed reporting standard around 12-Apr to include suspected cases.

Area in blue preliminary data due by reporting lag.

#### Deaths by Day



■ Deaths by Day



## **The United States**

### Data at a Glance

Confirmed Cases: 632,548

Hospitalizations: Not Reported

Recoveries: Not Reported

Deaths: 27,012







- Infected
- Hospitalized Not Rep