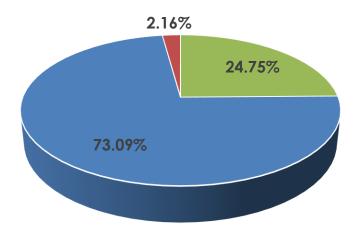

## South Korea

#### Data at a Glance

Confirmed Cases: 10,613

Hospitalizations: Not Reported

Recoveries: 7,757 Deaths: 229

- Infected
- Hospitalized Not Reported
- Recovered
- Deceased

**Source:** South Korean Centers for Disease Control