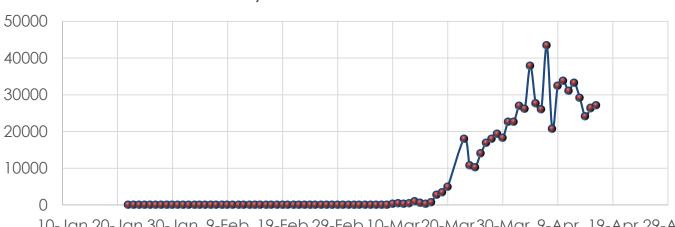

## **The United States**

#### Daily Case Growth Rate

10-Jan 20-Jan 30-Jan 9-Feb 19-Feb 29-Feb 10-Mar 20-Mar 30-Mar 9-Apr 19-Apr 29-Apr