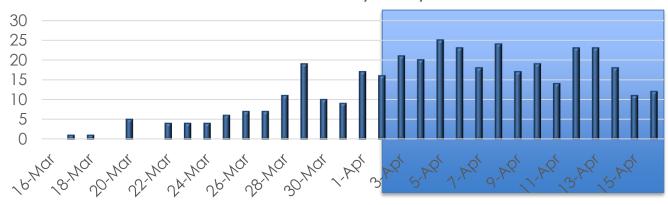

## Non-Traumatic, Non-Transported Dead On Scene

30-Day, Daily Average Average w/o 3/17 = 1.47/day

30-Day, April 2019

= 0.73/day

Average w/o 3/17 = 1.34/day

2019 Overall Average

= 1.14/day

NOTE: Counts have changed for some previous dates as trauma has been found to be the most likely cause for some cases. This was discovered on further review of each case.