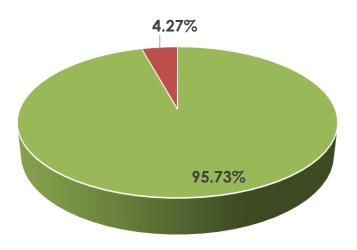

## **The United States**

### Data at a Glance

Confirmed Cases: 632,548

Hospitalizations: Not Reported

Recoveries: Not Reported

Deaths: 27,012

- Infected
- Hospitalized Not Reported
- Recovered Not Reported
- Deceased

Source: U.S. Centers for Disease Control