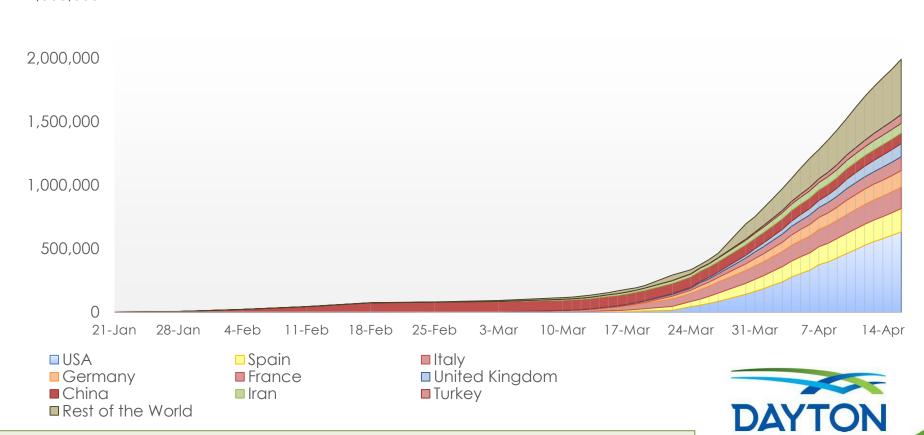

## **World Summary**

#### Data at a Glance

Confirmed Cases: 1,991,562 Deaths: 130,885 International Mortality 6.57%

#### Countries Over 50,000 (as of yesterday)

USA 632,548 Spain 182,816 Italy 168,941 Germany 130,450 108,847 The UK 103.093 France China 83,797 76,389 Iran 69,392 Turkey

2,500,000

Source: WHO Situation Report or the Nations' National Health Service NOTE: Some Counts are Delayed at Least One Day