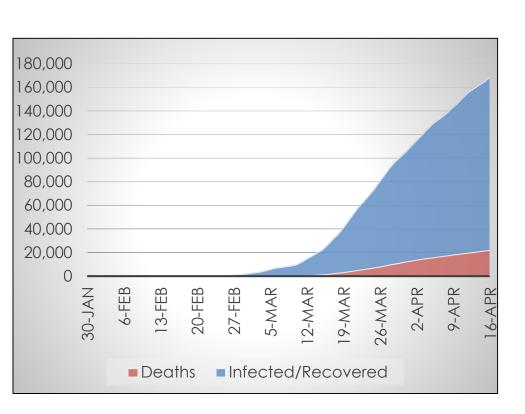

## **State of Ohio**

#### Daily Case Growth Rate

State changed reporting standard around 12-Apr to include suspected cases.

Area in blue preliminary data due by reporting lag.