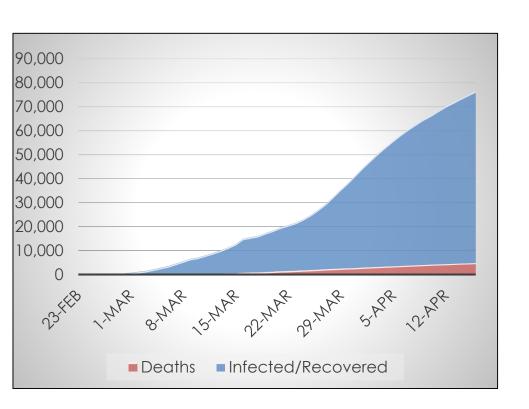

## **State of Ohio**

#### Daily Case Growth Rate

State changed reporting standard around 12-Apr to include suspected cases.

Area in blue preliminary data due by reporting lag.