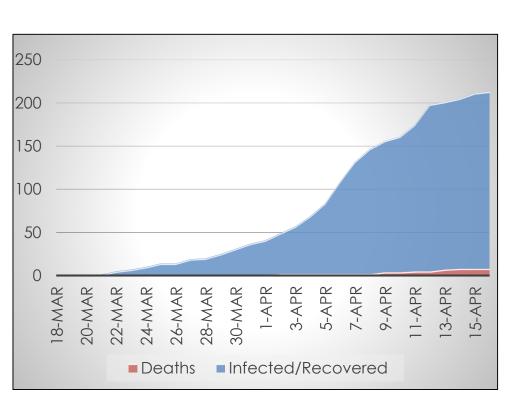

#### Data at a Glance

Confirmed Cases: 213

Hospitalizations: 74

Recoveries: Not Reported

Deaths: 8

- Infected
- Hospitalized
- Recovered Not Reported
- Deceased

## **Dayton/Montgomery County**

#### Daily Case Growth Rate