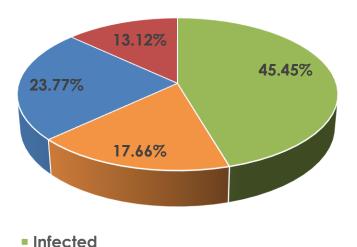

#### Data at a Glance

Confirmed Cases: 10,613

Hospitalizations: Not Reported

Recoveries: 7,757 Deaths: 229

- Infected
- Hospitalized Not Reported
- Recovered
- Deceased

**Source:** South Korean Centers for Disease Control

# Current Disease Prevalence and Estimated Recovery/Mortality Rates (Countries Over 10,000 Cases)

| Country         | Population    | Previous Cases | New Cases | Confirmed Cases | % Increase | Recovered     | Recovery Percentage | Deaths  | Mortality Estimate | Contact Percentage |
|-----------------|---------------|----------------|-----------|-----------------|------------|---------------|---------------------|---------|--------------------|--------------------|
| USA             | 331,002,651   | 605,390        | 27,158    | 632,548         | 4.49%      | Not Reported  | Not Reported        | 27,012  | 4.2703%            | 0.191101%          |
| Spain           | 46,754,778    | 177,633        | 5,183     | 182,816         | 2.92%      | 74,797        | 40.91%              | 19,130  | 10.4641%           | 0.391010%          |
| Italy           | 60,461,826    | 165,155        | 3,786     | 168,941         | 2.29%      | 40,164        | 23.77%              | 22,170  | 13.1229%           | 0.279418%          |
| Germany         | 83,783,942    | 127,854        | 2,596     | 130,450         | 2.03%      | Not Reported  | Not Reported        | 3,569   | 2.7359%            | 0.155698%          |
| France          | 65,273,511    | 106,206        | 2,641     | 108,847         | 2.49%      | Not Reported  | Not Reported        | 17,920  | 16.4635%           | 0.166755%          |
| United Kingdom  | 67,886,011    | 98,476         | 4,617     | 103,093         | 4.69%      | Not Reported  | Not Reported        | 13,729  | 13.3171%           | 0.151862%          |
| China           | 1,439,323,776 | 83,745         | 52        | 83,797          | 0.06%      | Not Reported  | Not Reported        | 3,352   | 4.0001%            | 0.005822%          |
| Iran            | 83,992,949    | 74,877         | 1,512     | 76,389          | 2.02%      | Not Reported  | Not Reported        | 4,777   | 6.2535%            | 0.090947%          |
| Turkey          | 84,086,339    | 65,111         | 4,281     | 69,392          | 6.57%      | Not Reported  | Not Reported        | 1,518   | 2.1876%            | 0.082525%          |
| Belgium         | 11,589,623    | 31,119         | 2,454     | 33,573          | 7.89%      | Not Reported  | Not Reported        | 4,440   | 13.2249%           | 0.289682%          |
| Netherlands     | 17,134,872    | 27,419         | 734       | 28,153          | 2.68%      | Not Reported  | Not Reported        | 3,134   | 11.1320%           | 0.164302%          |
| Russia          | 145,918,773   | 24,490         | 3,448     | 27,938          | 14.08%     | Not Reported  | Not Reported        | 232     | 0.8304%            | 0.019146%          |
| Canada          | 37,742,154    | 26,146         | 1,394     | 27,540          | 5.33%      | Not Reported  | Not Reported        | 954     | 3.4641%            | 0.072969%          |
| Switzerland     | 8,654,622     | 25,753         | 583       | 26,336          | 2.26%      | Not Reported  | Not Reported        | 973     | 3.6946%            | 0.304300%          |
| Brazil          | 212,145,978   | 23,430         | 1,832     | 25,262          | 7.82%      | Not Reported  | Not Reported        | 1,532   | 6.0644%            | 0.011908%          |
| Portugal        | 10,205,078    | 17,448         | 643       | 18,091          | 3.69%      | Not Reported  | Not Reported        | 599     | 3.3110%            | 0.177274%          |
| Austria         | 9,006,398     | 14,234         | 136       | 14,370          | 0.96%      | Not Reported  | Not Reported        | 393     | 2.7349%            | 0.159553%          |
| Ireland         | 4,922,413     | 11,479         | 1,068     | 12,547          | 9.30%      | Not Reported  | Not Reported        | 444     | 3.5387%            | 0.254895%          |
| India           | 1,376,900,160 | 11,439         | 941       | 12,380          | 8.23%      | Not Reported  | Not Reported        | 414     | 3.3441%            | 0.000899%          |
| Israel          | 8,617,452     | 11,868         | 332       | 12,200          | 2.80%      | Not Reported  | Not Reported        | 126     | 1.0328%            | 0.141573%          |
| Sweden          | 10,099,265    | 11,445         | 482       | 11,927          | 4.21%      | Not Reported  | Not Reported        | 482     | 4.0413%            | 0.118098%          |
| South Korea     | 51,269,185    | 10,591         | 22        | 10,613          | 0.21%      | 7,757         | 73.09%              | 229     | 2.1577%            | 0.020701%          |
| Peru            | 32,870,710    | 7,519          | 2,784     | 10,303          | 37.03%     | Not Reported  | Not Reported        | 230     | 2.2324%            | 0.031344%          |
| Totals/Averages | 4,199,642,466 | 1,758,827      | 68,679    | 1,827,506       | 3.90%      | Not Available |                     | 127,359 | 6.9690%            | 0.043516%          |