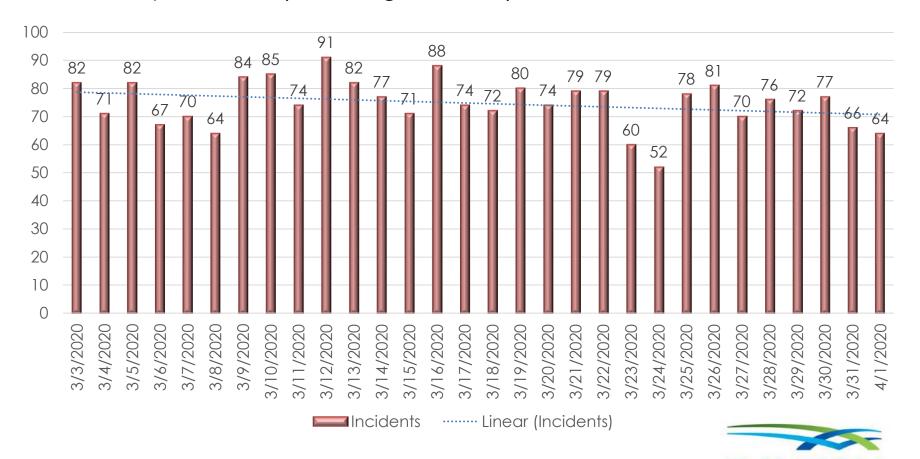

## <u>Daily EMS Unit Utilization – Last 30 Days</u>

30-Day Average: 74.73 (EMS Only)

Total Daily Incidents (Including Fire Calls): 77