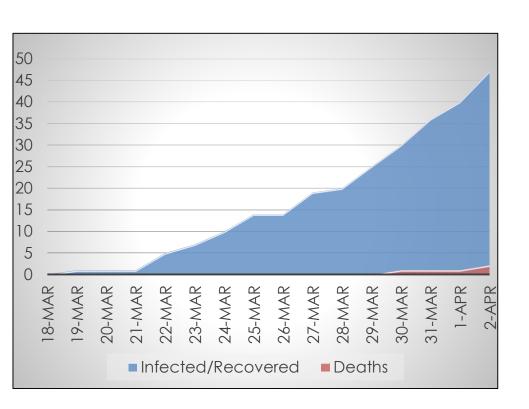

# **Dayton/Montgomery County**

#### Data at a Glance

Confirmed Cases: 49

Hospitalizations: 11

Recoveries: Not Reported

Deaths: 2

- Infected
- Hospitalized
- Recovered Not Reported
- Deceased None Reported

<u>Source:</u> Ohio Department of Health – WHIO TV