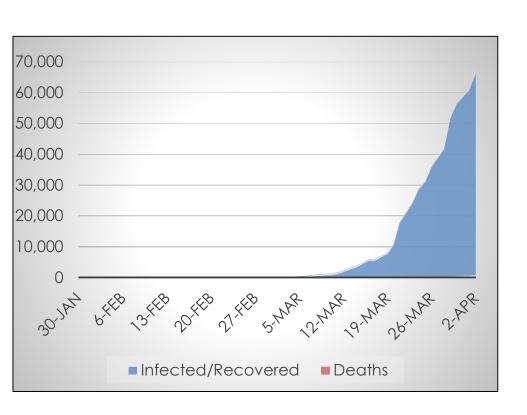

# **South Korea**

#### Data at a Glance

Confirmed Cases: 9,976

Hospitalizations: Not Reported

Recoveries: 5,828

Deaths: 169

- Infected
- Hospitalized Not Reported
- Recovered
- Deceased

**Source:** South Korean Centers for Disease Control