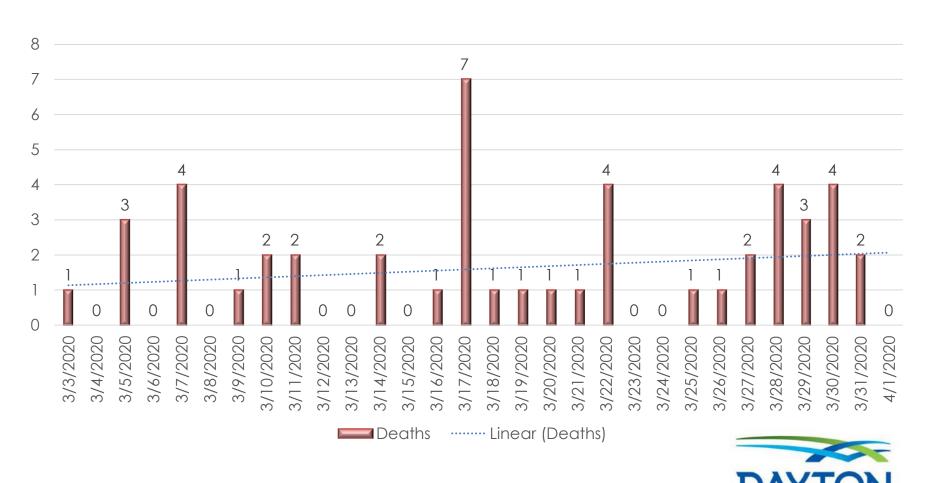

elayed One Day)

\* Reported from the Countries National Health Organization

\*\* Reported by the CDC

\*\*\* Did not report



## <u>Daily EMS Unit Utilization – Last 30 Days</u>

30-Day Average: 74.73 (EMS Only)

Total Daily Incidents (Including Fire Calls): 77



#### "Potential" Call Types and Crew Impressions - Last 7 Days



Values in green/orange are dispatched call types for that day.

Values in **red** are calls in which crews deemed the patient a potential for COVID-19\*

As such these values may not correlate

■ Dispatched - Sick Person

■ Crew Impression - Possible COVID-19



<sup>\*</sup> By crews listing COVID-19 as a primary or secondary impression or by completing the "Outbreak Screening" form in ESO.

## Non-Traumatic, Non-Transported Dead On Scene

Daily Average = 1.6