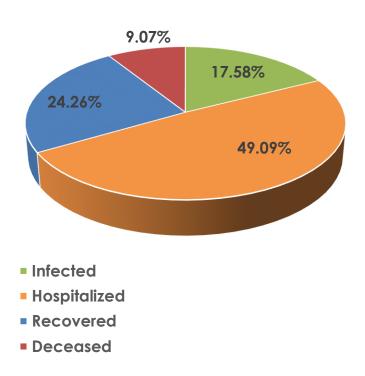

#### Data at a Glance

Confirmed Cases: 110,238

Hospitalizations: 54,113

Recoveries: 26,743

Deaths: 10,003

Source: Spanish Ministry of Health, Consumption, and Social Welfare

# Current Disease Prevalence and Estimated Recovery/Mortality Rates (Countries Over 2,500 Cases)

| Carrelina       | Do modertie   | Durania de Ca  | Nam Cara  | Carefirms and Carefirm | 07 1       | D            | Danasan Danasan'i   | D = add | AA a skalika Faktar I | Control Bonos I    |
|-----------------|---------------|----------------|-----------|------------------------|------------|--------------|---------------------|---------|-----------------------|--------------------|
| Country         | Population    | Previous Cases | New Cases | Confirmed Cases        | % Increase | Recovered    | Recovery Percentage | Deaths  | Mortality Estimate    | Contact Percentage |
| USA **          | 331,002,651   | 186,101        | 29,043    | 215,144                | 15.61%     | Not Reported | Not Reported        | 4,513   | 2.0977%               | 0.064998%          |
| Italy *         | 60,461,826    | 110,574        | 4,668     | 115,242                | 4.22%      | 18,278       | 15.86%              | 13,915  | 12.0746%              | 0.190603%          |
| Spain *         | 46,754,778    | 102,136        | 8,102     | 110,238                | 7.93%      | 26,743       | 24.26%              | 10,003  | 9.0740%               | 0.235779%          |
| China           | 1,439,323,776 | 82,545         | 86        | 82,631                 | 0.10%      | Not Reported | Not Reported        | 3,321   | 4.0191%               | 0.005741%          |
| Germany         | 83,783,942    | 61,913         | 5,453     | 67,366                 | 8.81%      | Not Reported | Not Reported        | 732     | 1.0866%               | 0.080404%          |
| France **       | 65,273,511    | 56,989         | 2,116     | 59,105                 | 3.71%      | Not Reported | Not Reported        | 4,503   | 7.6186%               | 0.090550%          |
| Iran            | 83,992,949    | 41,495         | 3,111     | 44,606                 | 7.50%      | Not Reported | Not Reported        | 2,898   | 6.4969%               | 0.053107%          |
| United Kingdom  | 67,886,011    | 22,145         | 3,009     | 25,154                 | 13.59%     | Not Reported | Not Reported        | 1,789   | 7.1122%               | 0.037053%          |
| Switzerland     | 8,654,622     | 15,412         | 696       | 16,108                 | 4.52%      | Not Reported | Not Reported        | 373     | 2.3156%               | 0.186120%          |
| Belgium         | 11,589,623    | 11,899         | 876       | 12,775                 | 7.36%      | Not Reported | Not Reported        | 705     | 5.5186%               | 0.110228%          |
| Netherlands     | 17,134,872    | 11,750         | 845       | 12,595                 | 7.19%      | Not Reported | Not Reported        | 1,039   | 8.2493%               | 0.073505%          |
| Turkey          | 84,086,339    | 10,827         | 2,704     | 13,531                 | 24.97%     | Not Reported | Not Reported        | 214     | 1.5816%               | 0.016092%          |
| South Korea *   | 51,269,185    | 9,887          | 89        | 9,976                  | 0.90%      | 5,828        | 58.42%              | 169     | 1.6941%               | 0.019458%          |
| Austria         | 9,006,398     | 9,618          | 564       | 10,182                 | 5.86%      | Not Reported | Not Reported        | 128     | 1.2571%               | 0.113053%          |
| Portugal        | 10,205,078    | 6,408          | 1,035     | 7,443                  | 16.15%     | Not Reported | Not Reported        | 160     | 2.1497%               | 0.072934%          |
| Canada          | 37,742,154    | 6,317          | 1,378     | 7,695                  | 21.81%     | Not Reported | Not Reported        | 89      | 1.1566%               | 0.020388%          |
| Israel          | 8,617,452     | 4,831          | 298       | 5,129                  | 6.17%      | Not Reported | Not Reported        | 21      | 0.4094%               | 0.059519%          |
| Australia       | 25,499,884    | 4,359          | 348       | 4,707                  | 7.98%      | Not Reported | Not Reported        | 20      | 0.4249%               | 0.018459%          |
| Brazil          | 212,145,978   | 4,256          | 323       | 4,579                  | 7.59%      | Not Reported | Not Reported        | 159     | 3.4724%               | 0.002158%          |
| Norway          | 5,421,241     | 4,226          | 221       | 4,447                  | 5.23%      | Not Reported | Not Reported        | 28      | 0.6296%               | 0.082029%          |
| Chile           | 19,071,161    | 2,449          | 289       | 2,738                  | 11.80%     | Not Reported | Not Reported        | 12      | 0.4383%               | 0.014357%          |
| Sweden          | 10,099,265    | 4,028          | 407       | 4,435                  | 10.10%     | Not Reported | Not Reported        | 180     | 4.0586%               | 0.043914%          |
| Czechia         | 10,703,334    | 3,002          | 306       | 3,308                  | 10.19%     | Not Reported | Not Reported        | 31      | 0.9371%               | 0.030906%          |
| Ireland         | 4,922,413     | 2,910          | 325       | 3,235                  | 11.17%     | Not Reported | Not Reported        | 71      | 2.1947%               | 0.065720%          |
| Malaysia        | 32,365,999    | 2,626          | 140       | 2,766                  | 5.33%      | Not Reported | Not Reported        | 43      | 1.5546%               | 0.008546%          |
| Denmark         | 5,792,202     | 2,577          | 283       | 2,860                  | 10.98%     | Not Reported | Not Reported        | 90      | 3.1469%               | 0.049377%          |
| Totals/Averages | 2,742,806,644 | 781,280        | 66,715    | 847,995                | 8.54%      | No           | ot Available        | 45,206  | 5.3309%               | 0.030917%          |