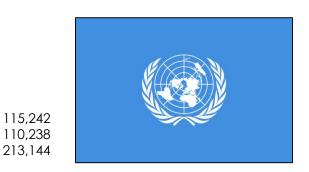

#### Data at a Glance

Confirmed Cases: 115,242

Hospitalizations: 32,593

Recoveries: 18,278

Deaths: 13,915

- Infected
- Hospitalized
- Recovered
- Deceased

**Source:** Italian Ministry of Health

#### Data at a Glance

Confirmed Cases: 110,238

Hospitalizations: 54,113

Recoveries: 26,743

Deaths: 10,003

Source: Spanish Ministry of Health, Consumption, and Social Welfare

#### Data at a Glance

Confirmed Cases: 213,144

Hospitalizations: Not Reported

Recoveries: Not Reported

Deaths: 4,513

- Infected
- Hospitalized Not Reported
- Recovered Not Reported
- Deceased

Source: U.S. Centers for Disease Control