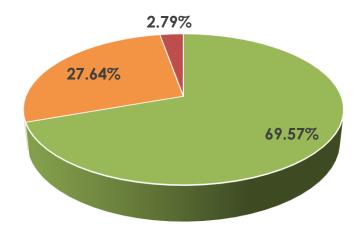

# **State of Ohio**

#### Data at a Glance

Confirmed Cases: 2,902

Hospitalizations: 802

Recoveries: Not Reported

Deaths: 81

- Infected
- Hospitalized
- Recovered Not Reported
- Deceased

Note: Ohio re-updates all previous days information with new data. Though much more accurate will cause differences in how the epidemiological curve presents.