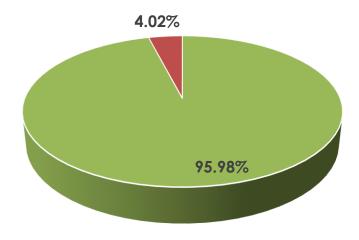

# <u>Italy</u>

#### Data at a Glance

Confirmed Cases: 115,242

Hospitalizations: 32,593

Recoveries: 18,278

Deaths: 13,915

- Infected
- Hospitalized
- Recovered
- Deceased

**Source:** Italian Ministry of Health