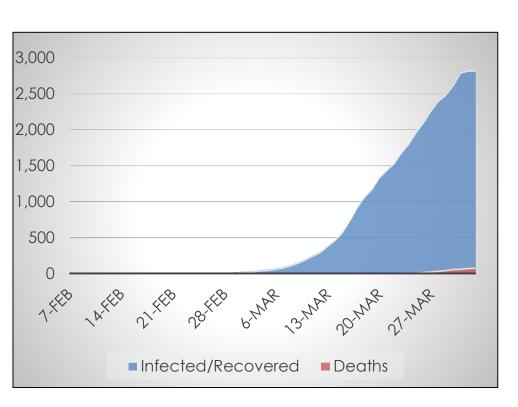

# **State of Ohio**

#### Data at a Glance

Confirmed Cases: 2,902

Hospitalizations: 802

Recoveries: Not Reported

Deaths: 81

- Infected
- Hospitalized
- Recovered Not Reported
- Deceased

Note: Ohio re-updates all previous days information with new data. Though much more accurate will cause differences in how the epidemiological curve presents.

Source: Ohio Department of Health