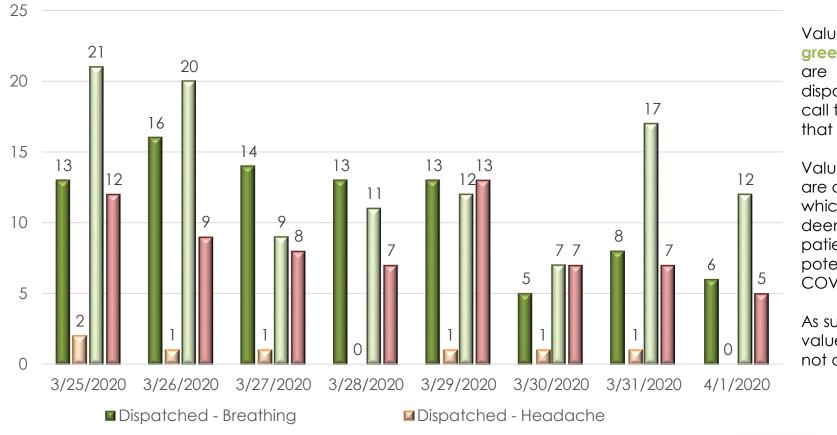

#### "Potential" Call Types and Crew Impressions - Last 7 Days

Values in green/orange are dispatched call types for that day.

Values in **red** are calls in which crews deemed the patient a potential for COVID-19\*

As such these values may not correlate

■ Dispatched - Sick Person

■ Crew Impression - Possible COVID-19

<sup>\*</sup> By crews listing COVID-19 as a primary or secondary impression or by completing the "Outbreak Screening" form in ESO.