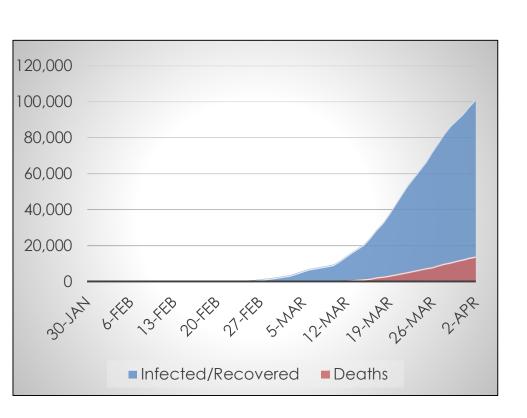

# <u>Italy</u>

#### Data at a Glance

Confirmed Cases: 115,242

Hospitalizations: 32,593

Recoveries: 18,278

Deaths: 13,915

- Infected
- Hospitalized
- Recovered
- Deceased

**Source:** Italian Ministry of Health