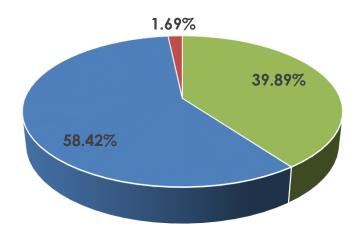

#### Data at a Glance

Confirmed Cases: 9,976

Hospitalizations: Not Reported

Recoveries: 5,828

Deaths: 169

- Infected
- Hospitalized Not Reported
- Recovered
- Deceased

**Source:** South Korean Centers for Disease Control

# Current Disease Prevalence and Estimated Recovery/Mortality Rates (Countries Over 2,500 Cases)

| Carrelina       | Do modertie   | Durania de Ca  | Nam Cara  | Carefirms and Carefirm | 07 1       | D            | Danasan Danasan'i   | D = add | AA a skalika Faktar I | Control Bonos I    |
|-----------------|---------------|----------------|-----------|------------------------|------------|--------------|---------------------|---------|-----------------------|--------------------|
| Country         | Population    | Previous Cases | New Cases | Confirmed Cases        | % Increase | Recovered    | Recovery Percentage | Deaths  | Mortality Estimate    | Contact Percentage |
| USA **          | 331,002,651   | 186,101        | 29,043    | 215,144                | 15.61%     | Not Reported | Not Reported        | 4,513   | 2.0977%               | 0.064998%          |
| Italy *         | 60,461,826    | 110,574        | 4,668     | 115,242                | 4.22%      | 18,278       | 15.86%              | 13,915  | 12.0746%              | 0.190603%          |
| Spain *         | 46,754,778    | 102,136        | 8,102     | 110,238                | 7.93%      | 26,743       | 24.26%              | 10,003  | 9.0740%               | 0.235779%          |
| China           | 1,439,323,776 | 82,545         | 86        | 82,631                 | 0.10%      | Not Reported | Not Reported        | 3,321   | 4.0191%               | 0.005741%          |
| Germany         | 83,783,942    | 61,913         | 5,453     | 67,366                 | 8.81%      | Not Reported | Not Reported        | 732     | 1.0866%               | 0.080404%          |
| France **       | 65,273,511    | 56,989         | 2,116     | 59,105                 | 3.71%      | Not Reported | Not Reported        | 4,503   | 7.6186%               | 0.090550%          |
| Iran            | 83,992,949    | 41,495         | 3,111     | 44,606                 | 7.50%      | Not Reported | Not Reported        | 2,898   | 6.4969%               | 0.053107%          |
| United Kingdom  | 67,886,011    | 22,145         | 3,009     | 25,154                 | 13.59%     | Not Reported | Not Reported        | 1,789   | 7.1122%               | 0.037053%          |
| Switzerland     | 8,654,622     | 15,412         | 696       | 16,108                 | 4.52%      | Not Reported | Not Reported        | 373     | 2.3156%               | 0.186120%          |
| Belgium         | 11,589,623    | 11,899         | 876       | 12,775                 | 7.36%      | Not Reported | Not Reported        | 705     | 5.5186%               | 0.110228%          |
| Netherlands     | 17,134,872    | 11,750         | 845       | 12,595                 | 7.19%      | Not Reported | Not Reported        | 1,039   | 8.2493%               | 0.073505%          |
| Turkey          | 84,086,339    | 10,827         | 2,704     | 13,531                 | 24.97%     | Not Reported | Not Reported        | 214     | 1.5816%               | 0.016092%          |
| South Korea *   | 51,269,185    | 9,887          | 89        | 9,976                  | 0.90%      | 5,828        | 58.42%              | 169     | 1.6941%               | 0.019458%          |
| Austria         | 9,006,398     | 9,618          | 564       | 10,182                 | 5.86%      | Not Reported | Not Reported        | 128     | 1.2571%               | 0.113053%          |
| Portugal        | 10,205,078    | 6,408          | 1,035     | 7,443                  | 16.15%     | Not Reported | Not Reported        | 160     | 2.1497%               | 0.072934%          |
| Canada          | 37,742,154    | 6,317          | 1,378     | 7,695                  | 21.81%     | Not Reported | Not Reported        | 89      | 1.1566%               | 0.020388%          |
| Israel          | 8,617,452     | 4,831          | 298       | 5,129                  | 6.17%      | Not Reported | Not Reported        | 21      | 0.4094%               | 0.059519%          |
| Australia       | 25,499,884    | 4,359          | 348       | 4,707                  | 7.98%      | Not Reported | Not Reported        | 20      | 0.4249%               | 0.018459%          |
| Brazil          | 212,145,978   | 4,256          | 323       | 4,579                  | 7.59%      | Not Reported | Not Reported        | 159     | 3.4724%               | 0.002158%          |
| Norway          | 5,421,241     | 4,226          | 221       | 4,447                  | 5.23%      | Not Reported | Not Reported        | 28      | 0.6296%               | 0.082029%          |
| Chile           | 19,071,161    | 2,449          | 289       | 2,738                  | 11.80%     | Not Reported | Not Reported        | 12      | 0.4383%               | 0.014357%          |
| Sweden          | 10,099,265    | 4,028          | 407       | 4,435                  | 10.10%     | Not Reported | Not Reported        | 180     | 4.0586%               | 0.043914%          |
| Czechia         | 10,703,334    | 3,002          | 306       | 3,308                  | 10.19%     | Not Reported | Not Reported        | 31      | 0.9371%               | 0.030906%          |
| Ireland         | 4,922,413     | 2,910          | 325       | 3,235                  | 11.17%     | Not Reported | Not Reported        | 71      | 2.1947%               | 0.065720%          |
| Malaysia        | 32,365,999    | 2,626          | 140       | 2,766                  | 5.33%      | Not Reported | Not Reported        | 43      | 1.5546%               | 0.008546%          |
| Denmark         | 5,792,202     | 2,577          | 283       | 2,860                  | 10.98%     | Not Reported | Not Reported        | 90      | 3.1469%               | 0.049377%          |
| Totals/Averages | 2,742,806,644 | 781,280        | 66,715    | 847,995                | 8.54%      | No           | ot Available        | 45,206  | 5.3309%               | 0.030917%          |