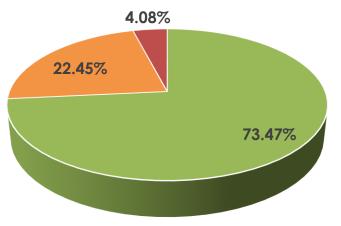

# **Dayton/Montgomery County**

#### Data at a Glance

Confirmed Cases: 49

Hospitalizations: 11

Recoveries: Not Reported

Deaths: 2

- Infected
- Hospitalized
- Recovered Not Reported
- Deceased None Reported

<u>Source:</u> Ohio Department of Health – WHIO TV