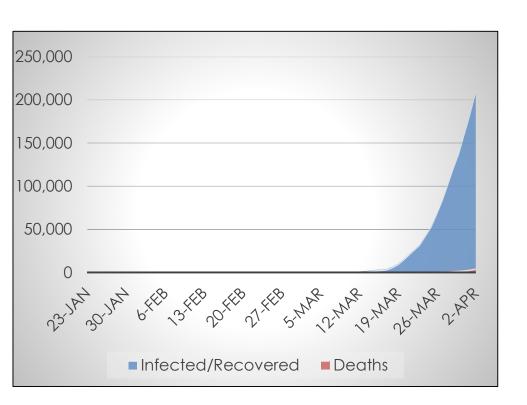

# The United States

#### Data at a Glance

Confirmed Cases: 213,144

Hospitalizations: Not Reported

Recoveries: Not Reported

Deaths: 4,513

- Infected
- Hospitalized Not Reported
- Recovered Not Reported
- Deceased

Source: U.S. Centers for Disease Control

Updated: 2-Apr