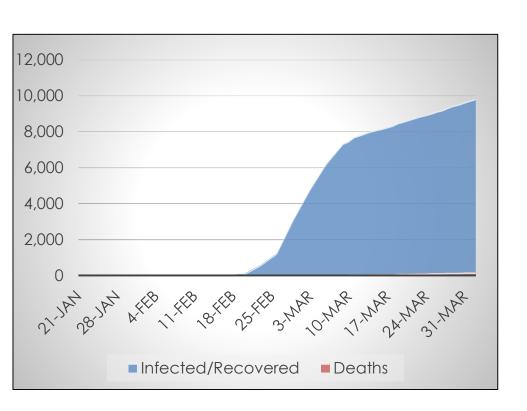

## <u>Daily EMS Unit Utilization – Last 30 Days</u>

30-Day Average: 74.73 (EMS Only)

Total Daily Incidents (Including Fire Calls): 77