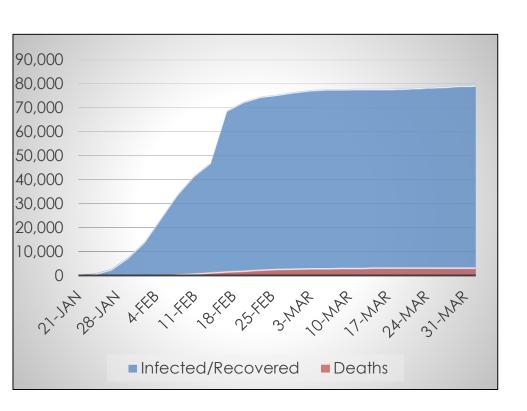

# <u>Italy</u>

#### Data at a Glance

Confirmed Cases: 115,242

Hospitalizations: 32,593

Recoveries: 18,278

Deaths: 13,915

- Infected
- Hospitalized
- Recovered
- Deceased

**Source:** Italian Ministry of Health