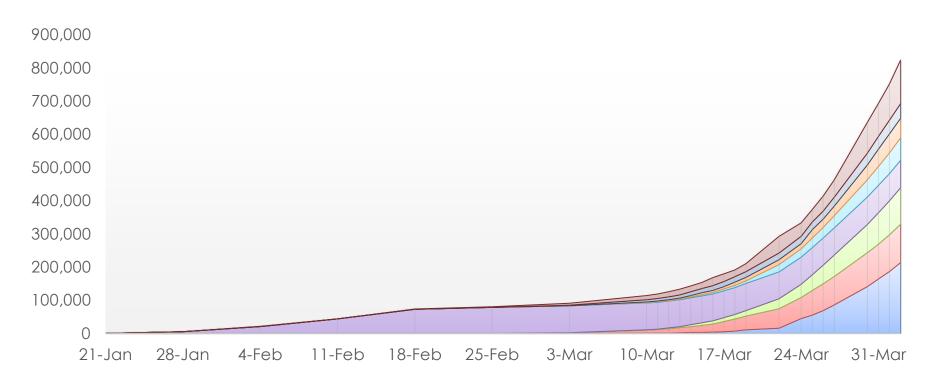

# **World Summary**

#### Data at a Glance

Confirmed Cases: 823,626 Deaths: 40,598

International Mortality 4.93%

China Iran France

Germany

Countries Over 25,000 82.631 Italy 44,606 Spain 59,105 USA

110,238 213,144

67,366

■USA ■Italy ■Spain ■China ■Germany ■France ■Iran ■Rest of the World

WHO Situation Report or the Nations' National Health Service Source: NOTE: Some Counts are Delayed at Least One Day

Updated: 2-Apr