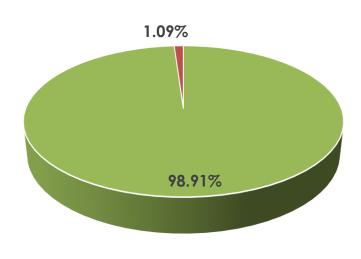

# **South Korea**

#### Data at a Glance

Confirmed Cases: 9,976

Hospitalizations: Not Reported

Recoveries: 5,828

Deaths: 169

- Infected
- Hospitalized Not Reported
- Recovered
- Deceased

**Source:** South Korean Centers for Disease Control