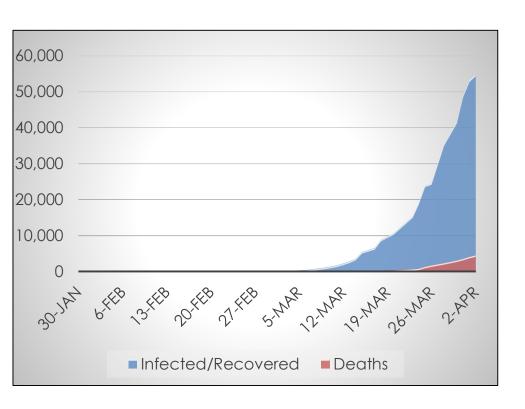

# The United States

#### Data at a Glance

Confirmed Cases: 213,144

Hospitalizations: Not Reported

Recoveries: Not Reported

Deaths: 4,513

- Infected
- Hospitalized Not Reported
- Recovered Not Reported
- Deceased

Source: U.S. Centers for Disease Control

Updated: 2-Apr