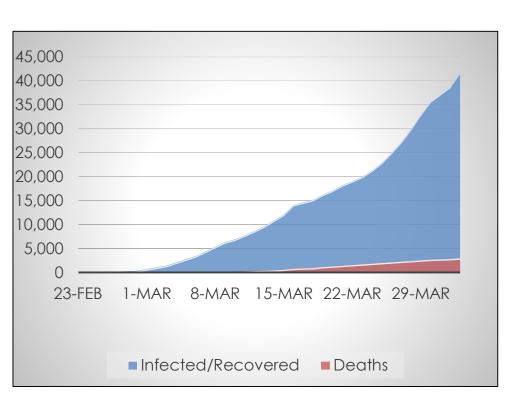

# **France**

#### Data at a Glance

Confirmed Cases: 59,105

Hospitalizations: Not Reported

Recoveries: Not Reported

Deaths: 4,503

- Infected
- Hospitalized Not Reported
- Recovered Not Reported
- Deceased

**Source:** French Ministry of Health