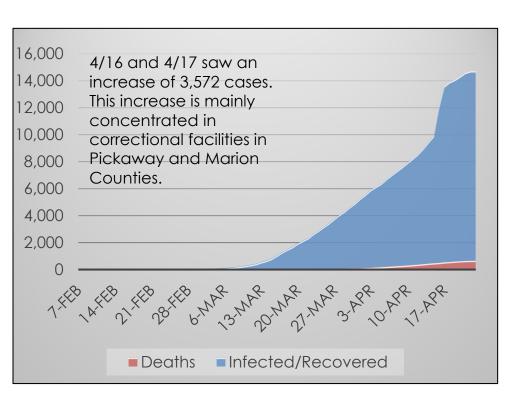

#### Daily Case Growth Rate

Deaths by Day

■ Deaths by Day

4/16 and 4/17 saw an increase of 3,572 cases. This increase is mainly concentrated in correctional facilities in Pickaway and Marion Counties.

The State of Ohio changed reporting standard around 12-Apr to include suspected cases.

Area in blue preliminary data due by reporting lag.