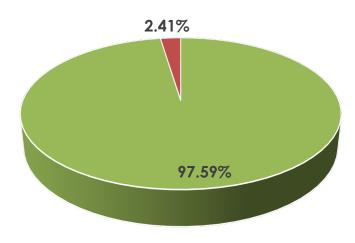

# **The United States**

#### Data at a Glance

Confirmed Cases: 828,441

Hospitalizations: Not Reported

Recoveries: Not Reported

Deaths: 46,379

- Infected
- Hospitalized Not Reported
- Recovered Not Reported
- Deceased

Source: U.S. Centers for Disease Control