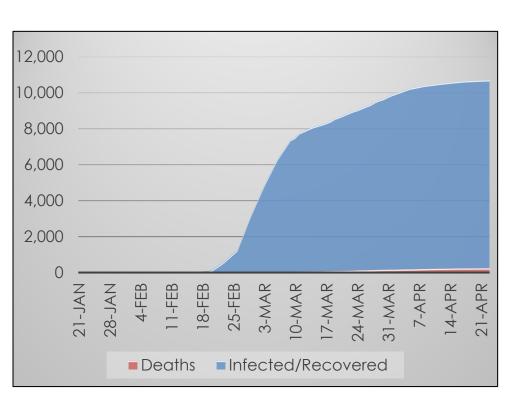

# **South Korea**

#### Data at a Glance

Confirmed Cases: 10,702

Hospitalizations: Not Reported

Recoveries: 8,411 Deaths: 240

- Infected
- Hospitalized Not Reported
- Recovered
- Deceased

**Source:** South Korean Centers for Disease Control