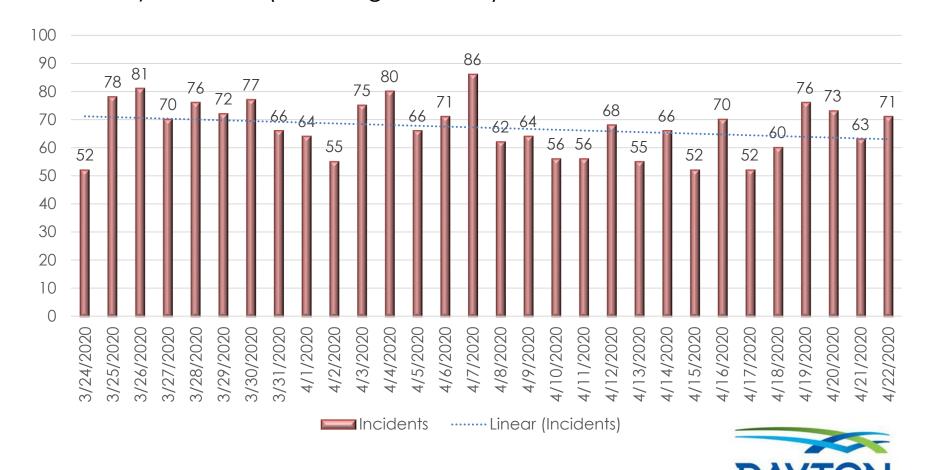

### <u>Daily EMS Unit Utilization – Last 30 Days</u>

30-Day Average: 67.10 (EMS Only)
Total Daily Incidents (Including Fire Calls): 85

April 2019 Average: 79.10