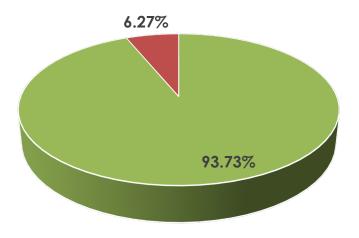

### State of Ohio

#### Data at a Glance

Confirmed Cases: 14,694

Hospitalizations: 2,960

Recoveries: Not Reported

Deaths: 656

- Infected
- Hospitalized
- Recovered Not Reported
- Deceased

Note: Ohio re-updates all previous days information with new data. Though much more accurate will cause differences in how the epidemiological curve presents.