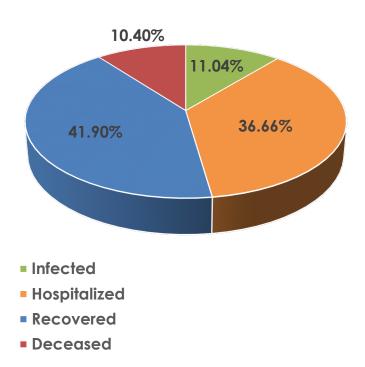

#### Data at a Glance

Confirmed Cases: 213,024 Hospitalizations: 78,089

Recoveries: 89,250

Deaths: 22,157

Source: Spanish Ministry of Health, Consumption, and Social Welfare

# Current Disease Prevalence and Estimated Recovery/Mortality Rates (Countries Over 10,000 Cases)

| Country         | Population    | Previous Cases | New Cases | Confirmed Cases | % Increase | Recovered    | Recovery Percentage | Deaths  | Mortality Estimate | Contact Percentage |
|-----------------|---------------|----------------|-----------|-----------------|------------|--------------|---------------------|---------|--------------------|--------------------|
| USA             | 331,002,651   | 802,583        | 25,858    | 828,441         | 3.22%      | Not Reported | Not Reported        | 46,379  | 5.5983%            | 0.250282%          |
| Spain           | 46,754,778    | 208,389        | 4,635     | 213,024         | 2.22%      | 89,250       | 41.90%              | 22,157  | 10.4012%           | 0.455620%          |
| Italy           | 60,461,826    | 187,327        | 2,646     | 189,973         | 1.41%      | 57,576       | 30.31%              | 25,549  | 13.4488%           | 0.314203%          |
| Germany         | 83,783,942    | 145,694        | 2,352     | 148,046         | 1.61%      | Not Reported | Not Reported        | 5,094   | 3.4408%            | 0.176700%          |
| United Kingdom  | 67,886,011    | 133,495        | 4,583     | 138,078         | 3.43%      | Not Reported | Not Reported        | 18,738  | 13.5706%           | 0.203397%          |
| France          | 65,273,511    | 119,151        | 1,653     | 120,804         | 1.39%      | Not Reported | Not Reported        | 21,856  | 18.0921%           | 0.185074%          |
| Turkey          | 84,086,339    | 95,591         | 3,083     | 98,674          | 3.23%      | Not Reported | Not Reported        | 2,376   | 2.4079%            | 0.117348%          |
| Iran            | 83,992,949    | 84,802         | 1,194     | 85,996          | 1.41%      | Not Reported | Not Reported        | 5,391   | 6.2689%            | 0.102385%          |
| China           | 1,439,323,776 | 84,287         | 15        | 84,302          | 0.02%      | Not Reported | Not Reported        | 4,642   | 5.5064%            | 0.005857%          |
| Russia          | 145,918,773   | 57,999         | 4,774     | 62,773          | 8.23%      | Not Reported | Not Reported        | 555     | 0.8841%            | 0.043019%          |
| Brazil          | 212,145,978   | 40,581         | 2,498     | 43,079          | 6.16%      | Not Reported | Not Reported        | 2,741   | 6.3627%            | 0.020306%          |
| Belgium         | 11,589,623    | 40,956         | 933       | 41,889          | 2.28%      | Not Reported | Not Reported        | 6,262   | 14.9490%           | 0.361435%          |
| Canada          | 37,742,154    | 37,374         | 1,549     | 38,923          | 4.14%      | Not Reported | Not Reported        | 1,871   | 4.8069%            | 0.103129%          |
| Netherlands     | 17,134,872    | 34,134         | 708       | 34,842          | 2.07%      | Not Reported | Not Reported        | 4,054   | 11.6354%           | 0.203340%          |
| Switzerland     | 8,654,622     | 27,981         | 205       | 28,186          | 0.73%      | Not Reported | Not Reported        | 1,216   | 4.3142%            | 0.325676%          |
| Portugal        | 10,205,078    | 21,379         | 603       | 21,982          | 2.82%      | Not Reported | Not Reported        | 785     | 3.5711%            | 0.215403%          |
| India           | 1,376,900,160 | 19,984         | 1,409     | 21,393          | 7.05%      | Not Reported | Not Reported        | 681     | 3.1833%            | 0.001554%          |
| Peru            | 32,870,710    | 16,325         | 1,512     | 17,837          | 9.26%      | Not Reported | Not Reported        | 484     | 2.7135%            | 0.054264%          |
| Ireland         | 4,922,413     | 16,040         | 631       | 16,671          | 3.93%      | Not Reported | Not Reported        | 769     | 4.6128%            | 0.338675%          |
| Sweden          | 10,099,265    | 15,322         | 682       | 16,004          | 4.45%      | Not Reported | Not Reported        | 172     | 1.0747%            | 0.158467%          |
| Austria         | 9,006,398     | 14,833         | 91        | 14,924          | 0.61%      | Not Reported | Not Reported        | 494     | 3.3101%            | 0.165704%          |
| Israel          | 8,617,452     | 13,942         | 556       | 14,498          | 3.99%      | Not Reported | Not Reported        | 189     | 1.3036%            | 0.168240%          |
| Saudi Arabia    | 34,662,835    | 11,631         | 1,141     | 12,772          | 9.81%      | Not Reported | Not Reported        | 114     | 0.8926%            | 0.036846%          |
| Japan           | 126,476,461   | 11,496         | 423       | 11,919          | 3.68%      | Not Reported | Not Reported        | 287     | 2.4079%            | 0.009424%          |
| Chile           | 19,071,161    | 10,832         | 464       | 11,296          | 4.28%      | Not Reported | Not Reported        | 160     | 1.4164%            | 0.059231%          |
| Ecuador         | 17,567,751    | 10,398         | 452       | 10,850          | 4.35%      | Not Reported | Not Reported        | 537     | 4.9493%            | 0.061761%          |
| South Korea     | 51,269,185    | 10,694         | 8         | 10,702          | 0.07%      | 8,411        | 78.59%              | 240     | 2.2426%            | 0.020874%          |
| Pakistan        | 219,699,443   | 9,749          | 764       | 10,513          | 7.84%      | Not Reported | Not Reported        | 224     | 2.1307%            | 0.004785%          |
| Poland          | 37,846,611    | 9,856          | 313       | 10,169          | 3.18%      | Not Reported | Not Reported        | 426     | 4.1892%            | 0.026869%          |
| Sinapore        | 5,850,342     | 9,125          | 1,016     | 10,141          | 11.13%     | Not Reported | Not Reported        | 12      | 0.1183%            | 0.173340%          |
| Totals/Averages | 4.660.817.070 | 2.301.950      | 66.751    | 2.368.701       | 2.90%      | No           | ot Available        | 174.455 | 7.3650%            | 0.050822%          |