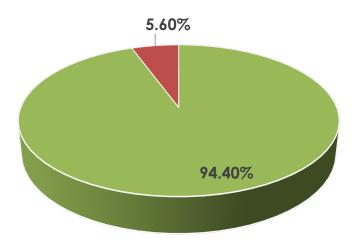

# **World Summary**

#### Data at a Glance

Confirmed Cases: 2.544.792 Deaths: 175,694 International Mortality 6.90%

USA Italy The UK Turkey China

Countries Over 50,000 (as of yesterday)

828,441 Spain 213,024 189,973 Germany 148,046 138,078 France 120,804 98,674 85,996 Iran 84,302 62,773 Russia