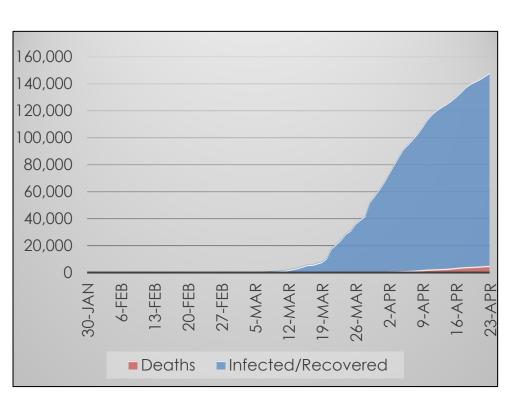

### State of Ohio

#### Data at a Glance

Confirmed Cases: 14,694

Hospitalizations: 2,960

Recoveries: Not Reported

Deaths: 656

- Infected
- Hospitalized
- Recovered Not Reported
- Deceased

Note: Ohio re-updates all previous days information with new data. Though much more accurate will cause differences in how the epidemiological curve presents.

#### Daily Case Growth Rate

Deaths by Day

■ Deaths by Day

4/16 and 4/17 saw an increase of 3,572 cases. This increase is mainly concentrated in correctional facilities in Pickaway and Marion Counties.

The State of Ohio changed reporting standard around 12-Apr to include suspected cases.

Area in blue preliminary data due by reporting lag.