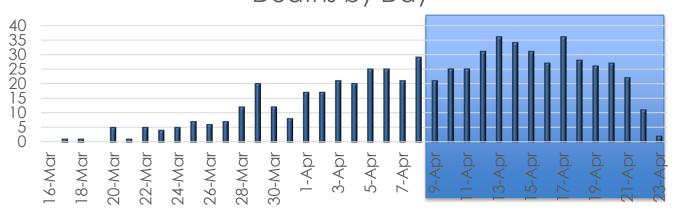

EPARTMENT

# COVID-19

Daily Statistical Update

Numbers Thru

23-Apr-2020





# **Dayton/Montgomery County**

#### Data at a Glance

Confirmed Cases: 250

Hospitalizations: 80

Recoveries: Not Reported

Deaths: 12









- Infected
- Hospitalized
- Recovered Not Reported
- Deceased



# **Dayton/Montgomery County**









#### Deaths by Day





■ Deaths by Day

### State of Ohio

#### Data at a Glance

Confirmed Cases: 14,694

Hospitalizations: 2,960

Recoveries: Not Reported

Deaths: 656







- Infected
- Hospitalized
- Recovered Not Reported
- Deceased

Note: Ohio re-updates all previous days information with new data. Though much more accurate will cause differences in how the epidemiological curve presents.



# **State of Ohio**

#### Daily Case Growth Rate



Deaths by Day



■ Deaths by Day



4/16 and 4/17 saw an increase of 3,572 cases. This increase is mainly concentrated in correctional facilities in Pickaway and Marion Counties.

The State of Ohio changed reporting standard around 12-Apr to include suspected cases.

Area in blue preliminary data due by reporting lag.



# **The United States**

#### Data at a Glance

Confirmed Cases: 828,441

Hospitalizations: Not Reported

Recoveries: Not Reported

Deaths: 46,379







- Infected
- Hospitalized Not Reported
- Recovered Not Reported
- Deceased



Source: U.S. Centers for Disease Control

# **The United States**

#### Daily Case Growth Rate





#### Deaths by Day



On 16-Apr the CDC started tracking "suspected" deaths in their statistics causing the spike in reported fatalities



Source: U.S. Centers