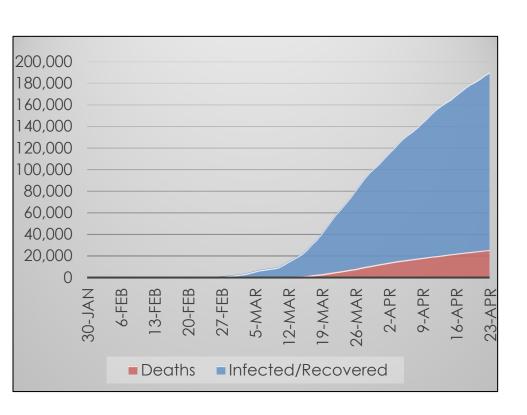

# <u>Italy</u>

#### Data at a Glance

Confirmed Cases: 189,973
Hospitalizations: 25,138
Recoveries: 57,576
Deaths: 25,549

**Source:** Italian Ministry of Health