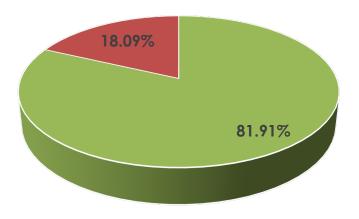

# **The United States**

#### Data at a Glance

Confirmed Cases: 828,441

Hospitalizations: Not Reported

Recoveries: Not Reported

Deaths: 46,379

- Infected
- Hospitalized Not Reported
- Recovered Not Reported
- Deceased

Source: U.S. Centers for Disease Control