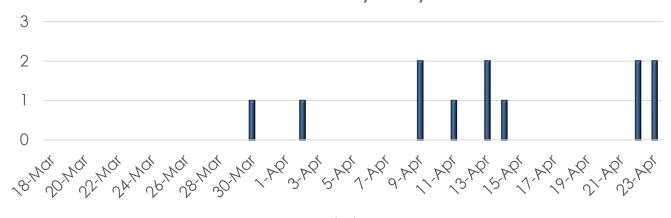

# Non-Traumatic, Non-Transported Dead On Scene

30-Day, Daily Average = 1.23/day

30-Day, April 2019 2019 Overall Average = 0.73/day= 1.14/day