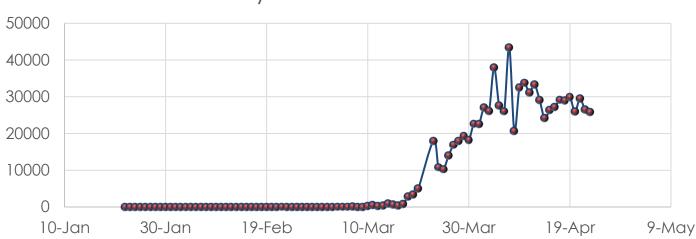

. Though much more accurate will cause differences in how the epidemiological curve presents.



# **State of Ohio**

#### Daily Case Growth Rate



Deaths by Day



■ Deaths by Day



4/16 and 4/17 saw an increase of 3,572 cases. This increase is mainly concentrated in correctional facilities in Pickaway and Marion Counties.

The State of Ohio changed reporting standard around 12-Apr to include suspected cases.

Area in blue preliminary data due by reporting lag.



# **The United States**

#### Data at a Glance

Confirmed Cases: 828,441

Hospitalizations: Not Reported

Recoveries: Not Reported

Deaths: 46,379







- Infected
- Hospitalized Not Reported
- Recovered Not Reported
- Deceased



Source: U.S. Centers for Disease Control

# **The United States**

#### Daily Case Growth Rate





#### Deaths by Day



On 16-Apr the CDC started tracking "suspected" deaths in their statistics causing the spike in reported fatalities



Source: U.S. Centers for Disease Control

# <u>Spain</u>

#### Data at a Glance

Confirmed Cases: 213,024 Hospitalizations: 78,089

Recoveries: 89,250

Deaths: 22,157









Source: Spanish Ministry of Health, Consumption, and Social Welfare

# <u>Italy</u>

#### Data at a Glance

Confirmed Cases: 189,973
Hospitalizations: 25,138
Recoveries: 57,576
Deaths: 25,549









**Source:** Italian Ministry of Health

# <u>Germany</u>

#### Data at a Glance

Confirmed Cases: 148,046

Hospitalizations: Not Reported

Recoveries: Not Reported

Deaths: 5,094





- Infected
- Hospitalized Not Reported
- Recovered Not Reported
- Deceased



# **France**

###