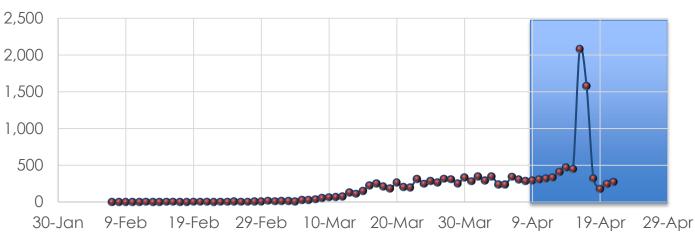

#### Daily Case Growth Rate

Deaths by Day

■ Deaths by Day

4/16 and 4/17 saw an increase of 3,572 cases. This increase is mainly concentrated in correctional facilities in Pickaway and Marion Counties.

The State of Ohio changed reporting standard around 12-Apr to include suspected cases.