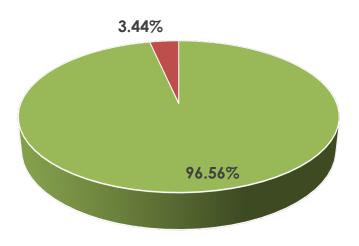

### State of Ohio

#### Data at a Glance

Confirmed Cases: 14,694

Hospitalizations: 2,960

Recoveries: Not Reported

Deaths: 656

- Infected
- Hospitalized
- Recovered Not Reported
- Deceased

Note: Ohio re-updates all previous days information with new data. Though much more accurate will cause differences in how the epidemiological curve presents.