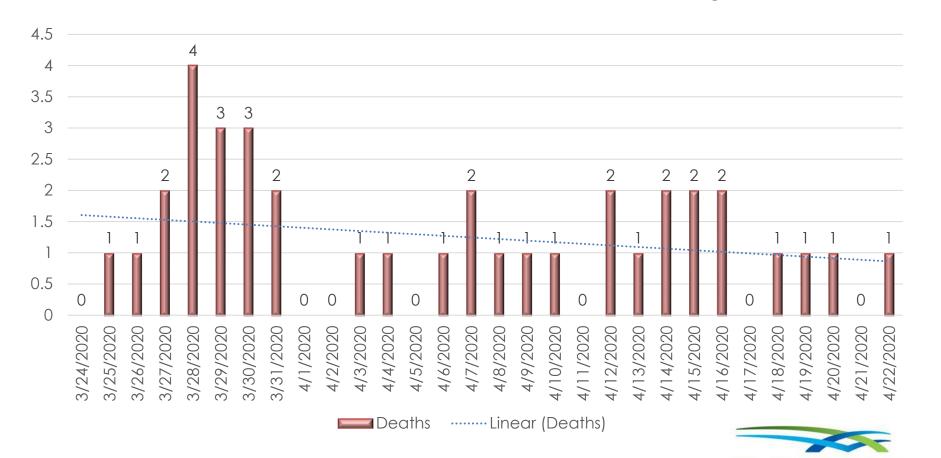

# Non-Traumatic, Non-Transported Dead On Scene

30-Day, Daily Average = 1.23/day

30-Day, April 2019 2019 Overall Average = 0.73/day= 1.14/day