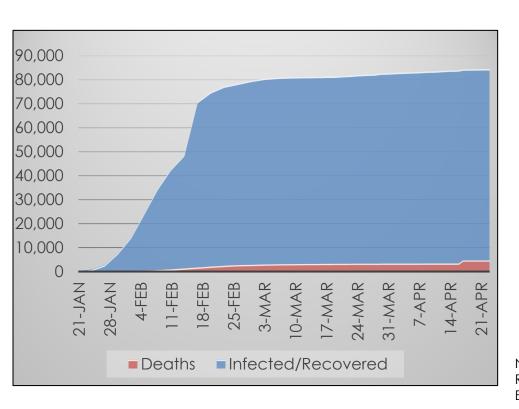

# **The United States**

#### Data at a Glance

Confirmed Cases: 828,441

Hospitalizations: Not Reported

Recoveries: Not Reported

Deaths: 46,379

- Infected
- Hospitalized Not Reported
- Recovered Not Reported
- Deceased

Source: U.S. Centers for Disease Control

#### Daily Case Growth Rate

#### Deaths by Day

On 16-Apr the CDC started tracking "suspected" deaths in their statistics causing the spike in reported fatalities

Source: U.S. Centers for Disease Control