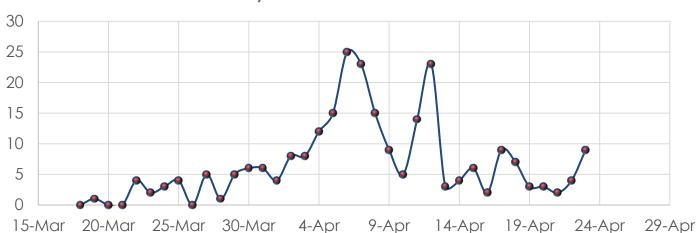

# DAYTON FIRE DEPARTMENT

# COVID-19

Daily Statistical Update

Numbers Thru

23-Apr-2020





# **Dayton/Montgomery County**

#### Data at a Glance

Confirmed Cases: 250

Hospitalizations: 80

Recoveries: Not Reported

Deaths: 12









- Infected
- Hospitalized
- Recovered Not Reported
- Deceased



# **Dayton/Montgomery County**









#### Deaths by Day





■ Deaths by Day

### State of Ohio

#### Data at a Glance

Confirmed Cases: 14,694

Hospitalizations: 2,960

Recoveries: Not Reported

Deaths: 656







- Infected
- Hospitalized
- Recovered Not Reported
- Deceased

Note: Ohio re-updates all previous days information with new data. Though much more accurate will cause differences in how the epidemiological curve presents.



# **State of Ohio**

#### Daily Case Growth Rate



Deaths by Day



■ Deaths by Day



4/16 and 4/17 saw an increase of 3,572 cases. This increase is mainly concentrated in correctional facilities in Pickaway and Marion Counties.

The State of Ohio changed reporting standard around 12-Apr to include suspected cases.

Area in blue preliminary data due by reporting lag.



# **The United Sta