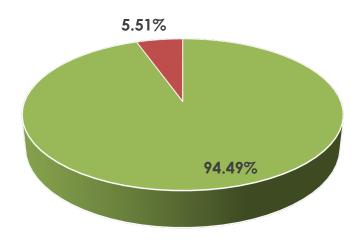

# **World Summary**

#### Data at a Glance

Confirmed Cases: 2.544.792 Deaths: 175,694 International Mortality 6.90%

USA Italy The UK Turkey China

Countries Over 50,000 (as of yesterday)

828,441 Spain 213,024 189,973 Germany 148,046 138,078 France 120,804 98,674 85,996 Iran 84,302 62,773 Russia