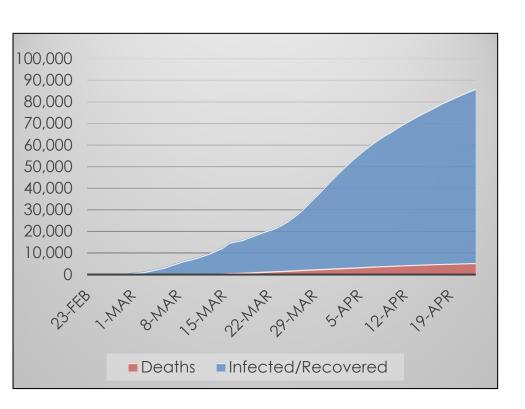

### State of Ohio

#### Data at a Glance

Confirmed Cases: 14,694

Hospitalizations: 2,960

Recoveries: Not Reported

Deaths: 656

- Infected
- Hospitalized
- Recovered Not Reported
- Deceased

Note: Ohio re-updates all previous days information with new data. Though much more accurate will cause differences in how the epidemiological curve presents.

#### Daily Case Growth Rate

Deaths by Day

■ Deaths by Day

4/16 and 4/17 saw an increase of 3,572 cases. This increase is mainly concentrated in correctional facilities in Pickaway and Marion Counties.

The State of Ohio changed reporting standard around 12-Apr to include suspected cases.

Area in blue preliminary data due by reporting lag.