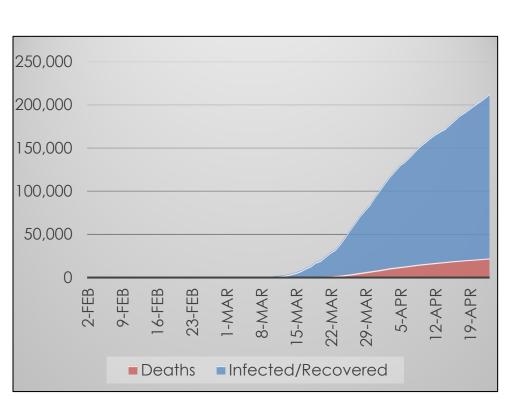

# <u>Spain</u>

#### Data at a Glance

Confirmed Cases: 213,024 Hospitalizations: 78,089

Recoveries: 89,250

Deaths: 22,157

Source: Spanish Ministry of Health, Consumption, and Social Welfare