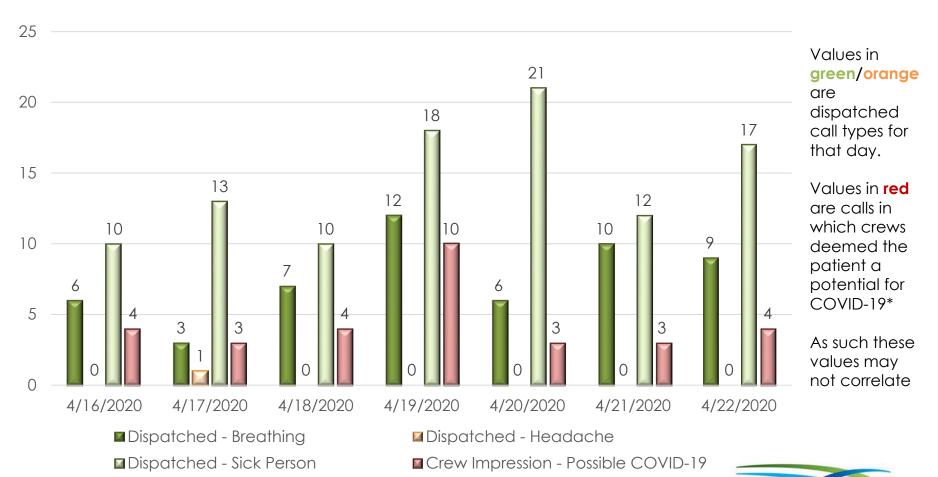

#### "Potential" Call Types and Crew Impressions - Last 7 Days

<sup>\*</sup> By crews listing COVID-19 as a primary or secondary impression or by completing the "Outbreak Screening" form in ESO.