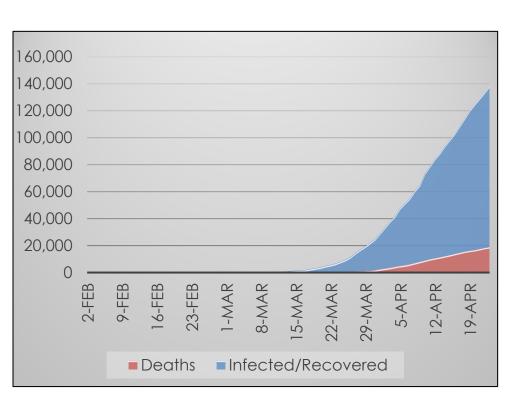

### State of Ohio

#### Data at a Glance

Confirmed Cases: 14,694

Hospitalizations: 2,960

Recoveries: Not Reported

Deaths: 656

- Infected
- Hospitalized
- Recovered Not Reported
- Deceased

Note: Ohio re-updates all previous days information with new data. Though much more accurate will cause differences in how the epidemiological curve presents.

#### Daily Case Growth Rate

Deaths by Day

■ Deaths by Day

4/16 and 4/17 saw an increase of 3,572 cases. This increase is mainly concentrated in correctional facilities in Pickaway and Marion Counties.

The State of Ohio changed reporting standard around 12-Apr to include suspected cases.

Area in blue preliminary data due by reporting lag.