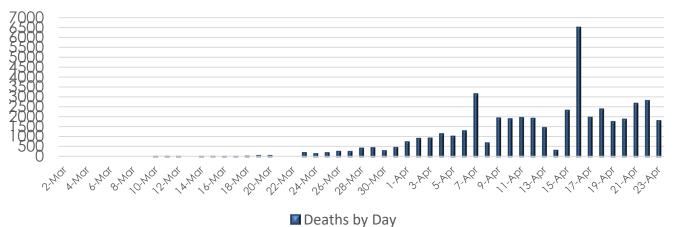

# **The United States**

#### Deaths by Day

On 16-Apr the CDC started tracking "suspected" deaths in their statistics causing the spike in reported fatalities

Source: U.S. Centers for Disease Control