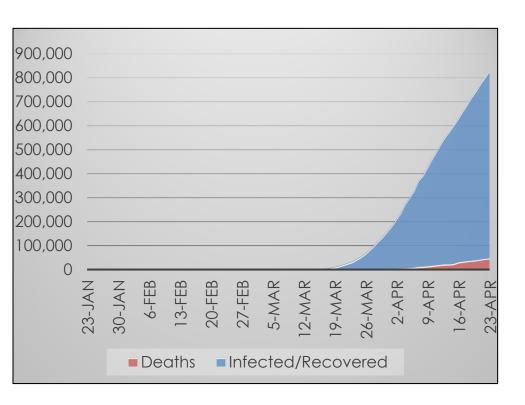

# **The United States**

#### Data at a Glance

Confirmed Cases: 828,441

Hospitalizations: Not Reported

Recoveries: Not Reported

Deaths: 46,379

- Infected
- Hospitalized Not Reported
- Recovered Not Reported
- Deceased

Source: U.S. Centers for Disease Control