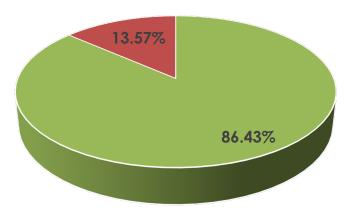

# **World Summary**

#### Data at a Glance

Confirmed Cases: 2.544.792 Deaths: 175,694 International Mortality 6.90%

USA Italy The UK Turkey China

Countries Over 50,000 (as of yesterday)

828,441 Spain 213,024 189,973 Germany 148,046 138,078 France 120,804 98,674 85,996 Iran 84,302 62,773 Russia