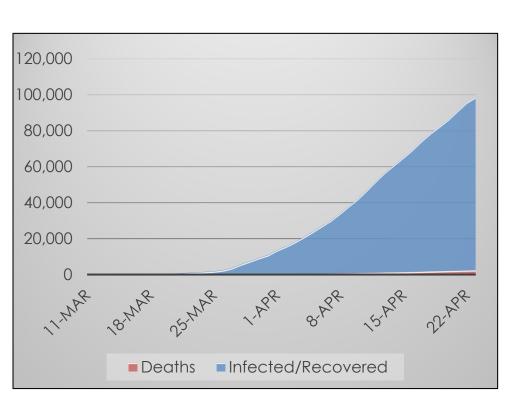

# **The United States**

#### Data at a Glance

Confirmed Cases: 828,441

Hospitalizations: Not Reported

Recoveries: Not Reported

Deaths: 46,379

- Infected
- Hospitalized Not Reported
- Recovered Not Reported
- Deceased

Source: U.S. Centers for Disease Control

#### Daily Case Growth Rate

#### Deaths by Day

On 16-Apr the CDC started tracking "suspected" deaths in their statistics causing the spike in reported fatalities

Source: U.S. Centers for Disease Control