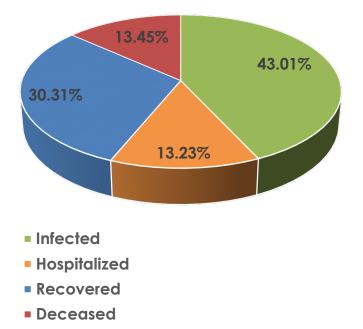

#### Data at a Glance

Confirmed Cases: 189,973
Hospitalizations: 25,138
Recoveries: 57,576
Deaths: 25,549

**Source:** Italian Ministry of Health

# Current Disease Prevalence and Estimated Recovery/Mortality Rates (Countries Over 10,000 Cases)

| Country         | Population    | Previous Cases | New Cases | Confirmed Cases | % Increase | Recovered    | Recovery Percentage | Deaths  | Mortality Estimate | Contact Percentage |
|-----------------|---------------|----------------|-----------|-----------------|------------|--------------|---------------------|---------|--------------------|--------------------|
| USA             | 331,002,651   | 802,583        | 25,858    | 828,441         | 3.22%      | Not Reported | Not Reported        | 46,379  | 5.5983%            | 0.250282%          |
| Spain           | 46,754,778    | 208,389        | 4,635     | 213,024         | 2.22%      | 89,250       | 41.90%              | 22,157  | 10.4012%           | 0.455620%          |
| Italy           | 60,461,826    | 187,327        | 2,646     | 189,973         | 1.41%      | 57,576       | 30.31%              | 25,549  | 13.4488%           | 0.314203%          |
| Germany         | 83,783,942    | 145,694        | 2,352     | 148,046         | 1.61%      | Not Reported | Not Reported        | 5,094   | 3.4408%            | 0.176700%          |
| United Kingdom  | 67,886,011    | 133,495        | 4,583     | 138,078         | 3.43%      | Not Reported | Not Reported        | 18,738  | 13.5706%           | 0.203397%          |
| France          | 65,273,511    | 119,151        | 1,653     | 120,804         | 1.39%      | Not Reported | Not Reported        | 21,856  | 18.0921%           | 0.185074%          |
| Turkey          | 84,086,339    | 95,591         | 3,083     | 98,674          | 3.23%      | Not Reported | Not Reported        | 2,376   | 2.4079%            | 0.117348%          |
| Iran            | 83,992,949    | 84,802         | 1,194     | 85,996          | 1.41%      | Not Reported | Not Reported        | 5,391   | 6.2689%            | 0.102385%          |
| China           | 1,439,323,776 | 84,287         | 15        | 84,302          | 0.02%      | Not Reported | Not Reported        | 4,642   | 5.5064%            | 0.005857%          |
| Russia          | 145,918,773   | 57,999         | 4,774     | 62,773          | 8.23%      | Not Reported | Not Reported        | 555     | 0.8841%            | 0.043019%          |
| Brazil          | 212,145,978   | 40,581         | 2,498     | 43,079          | 6.16%      | Not Reported | Not Reported        | 2,741   | 6.3627%            | 0.020306%          |
| Belgium         | 11,589,623    | 40,956         | 933       | 41,889          | 2.28%      | Not Reported | Not Reported        | 6,262   | 14.9490%           | 0.361435%          |
| Canada          | 37,742,154    | 37,374         | 1,549     | 38,923          | 4.14%      | Not Reported | Not Reported        | 1,871   | 4.8069%            | 0.103129%          |
| Netherlands     | 17,134,872    | 34,134         | 708       | 34,842          | 2.07%      | Not Reported | Not Reported        | 4,054   | 11.6354%           | 0.203340%          |
| Switzerland     | 8,654,622     | 27,981         | 205       | 28,186          | 0.73%      | Not Reported | Not Reported        | 1,216   | 4.3142%            | 0.325676%          |
| Portugal        | 10,205,078    | 21,379         | 603       | 21,982          | 2.82%      | Not Reported | Not Reported        | 785     | 3.5711%            | 0.215403%          |
| India           | 1,376,900,160 | 19,984         | 1,409     | 21,393          | 7.05%      | Not Reported | Not Reported        | 681     | 3.1833%            | 0.001554%          |
| Peru            | 32,870,710    | 16,325         | 1,512     | 17,837          | 9.26%      | Not Reported | Not Reported        | 484     | 2.7135%            | 0.054264%          |
| Ireland         | 4,922,413     | 16,040         | 631       | 16,671          | 3.93%      | Not Reported | Not Reported        | 769     | 4.6128%            | 0.338675%          |
| Sweden          | 10,099,265    | 15,322         | 682       | 16,004          | 4.45%      | Not Reported | Not Reported        | 172     | 1.0747%            | 0.158467%          |
| Austria         | 9,006,398     | 14,833         | 91        | 14,924          | 0.61%      | Not Reported | Not Reported        | 494     | 3.3101%            | 0.165704%          |
| Israel          | 8,617,452     | 13,942         | 556       | 14,498          | 3.99%      | Not Reported | Not Reported        | 189     | 1.3036%            | 0.168240%          |
| Saudi Arabia    | 34,662,835    | 11,631         | 1,141     | 12,772          | 9.81%      | Not Reported | Not Reported        | 114     | 0.8926%            | 0.036846%          |
| Japan           | 126,476,461   | 11,496         | 423       | 11,919          | 3.68%      | Not Reported | Not Reported        | 287     | 2.4079%            | 0.009424%          |
| Chile           | 19,071,161    | 10,832         | 464       | 11,296          | 4.28%      | Not Reported | Not Reported        | 160     | 1.4164%            | 0.059231%          |
| Ecuador         | 17,567,751    | 10,398         | 452       | 10,850          | 4.35%      | Not Reported | Not Reported        | 537     | 4.9493%            | 0.061761%          |
| South Korea     | 51,269,185    | 10,694         | 8         | 10,702          | 0.07%      | 8,411        | 78.59%              | 240     | 2.2426%            | 0.020874%          |
| Pakistan        | 219,699,443   | 9,749          | 764       | 10,513          | 7.84%      | Not Reported | Not Reported        | 224     | 2.1307%            | 0.004785%          |
| Poland          | 37,846,611    | 9,856          | 313       | 10,169          | 3.18%      | Not Reported | Not Reported        | 426     | 4.1892%            | 0.026869%          |
| Sinapore        | 5,850,342     | 9,125          | 1,016     | 10,141          | 11.13%     | Not Reported | Not Reported        | 12      | 0.1183%            | 0.173340%          |
| Totals/Averages | 4.660.817.070 | 2.301.950      | 66.751    | 2.368.701       | 2.90%      | No           | ot Available        | 174.455 | 7.3650%            | 0.050822%          |