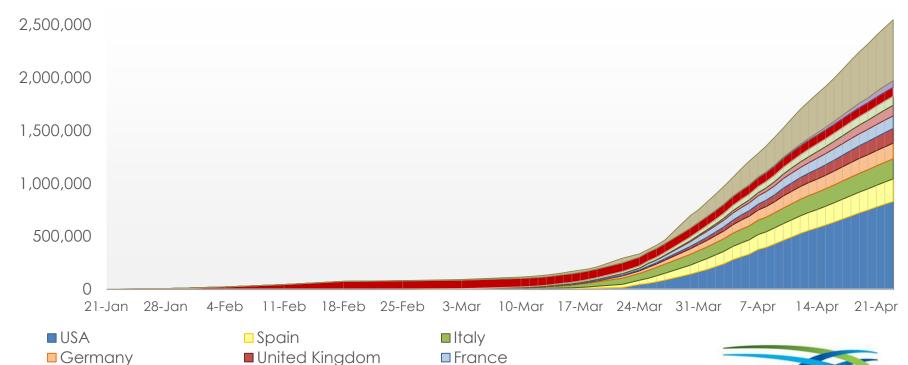

# **World Summary**

#### Data at a Glance

Confirmed Cases: 2.544.792 Deaths: 175,694 International Mortality 6.90%

USA Italy The UK Turkey China

Countries Over 50,000 (as of yesterday)

828,441 Spain 213,024 189,973 Germany 148,046 138,078 France 120,804 98,674 85,996 Iran 84,302 62,773 Russia

# Current Disease Prevalence and Estimated Recovery/Mortality Rates (Countries Over 10,000 Cases)

| Country         | Population    | Previous Cases | New Cases | Confirmed Cases | % Increase | Recovered    | Recovery Percentage | Deaths  | Mortality Estimate | Contact Percentage |
|-----------------|---------------|----------------|-----------|-----------------|------------|--------------|---------------------|---------|--------------------|--------------------|
| USA             | 331,002,651   | 802,583        | 25,858    | 828,441         | 3.22%      | Not Reported | Not Reported        | 46,379  | 5.5983%            | 0.250282%          |
| Spain           | 46,754,778    | 208,389        | 4,635     | 213,024         | 2.22%      | 89,250       | 41.90%              | 22,157  | 10.4012%           | 0.455620%          |
| Italy           | 60,461,826    | 187,327        | 2,646     | 189,973         | 1.41%      | 57,576       | 30.31%              | 25,549  | 13.4488%           | 0.314203%          |
| Germany         | 83,783,942    | 145,694        | 2,352     | 148,046         | 1.61%      | Not Reported | Not Reported        | 5,094   | 3.4408%            | 0.176700%          |
| United Kingdom  | 67,886,011    | 133,495        | 4,583     | 138,078         | 3.43%      | Not Reported | Not Reported        | 18,738  | 13.5706%           | 0.203397%          |
| France          | 65,273,511    | 119,151        | 1,653     | 120,804         | 1.39%      | Not Reported | Not Reported        | 21,856  | 18.0921%           | 0.185074%          |
| Turkey          | 84,086,339    | 95,591         | 3,083     | 98,674          | 3.23%      | Not Reported | Not Reported        | 2,376   | 2.4079%            | 0.117348%          |
| Iran            | 83,992,949    | 84,802         | 1,194     | 85,996          | 1.41%      | Not Reported | Not Reported        | 5,391   | 6.2689%            | 0.102385%          |
| China           | 1,439,323,776 | 84,287         | 15        | 84,302          | 0.02%      | Not Reported | Not Reported        | 4,642   | 5.5064%            | 0.005857%          |
| Russia          | 145,918,773   | 57,999         | 4,774     | 62,773          | 8.23%      | Not Reported | Not Reported        | 555     | 0.8841%            | 0.043019%          |
| Brazil          | 212,145,978   | 40,581         | 2,498     | 43,079          | 6.16%      | Not Reported | Not Reported        | 2,741   | 6.3627%            | 0.020306%          |
| Belgium         | 11,589,623    | 40,956         | 933       | 41,889          | 2.28%      | Not Reported | Not Reported        | 6,262   | 14.9490%           | 0.361435%          |
| Canada          | 37,742,154    | 37,374         | 1,549     | 38,923          | 4.14%      | Not Reported | Not Reported        | 1,871   | 4.8069%            | 0.103129%          |
| Netherlands     | 17,134,872    | 34,134         | 708       | 34,842          | 2.07%      | Not Reported | Not Reported        | 4,054   | 11.6354%           | 0.203340%          |
| Switzerland     | 8,654,622     | 27,981         | 205       | 28,186          | 0.73%      | Not Reported | Not Reported        | 1,216   | 4.3142%            | 0.325676%          |
| Portugal        | 10,205,078    | 21,379         | 603       | 21,982          | 2.82%      | Not Reported | Not Reported        | 785     | 3.5711%            | 0.215403%          |
| India           | 1,376,900,160 | 19,984         | 1,409     | 21,393          | 7.05%      | Not Reported | Not Reported        | 681     | 3.1833%            | 0.001554%          |
| Peru            | 32,870,710    | 16,325         | 1,512     | 17,837          | 9.26%      | Not Reported | Not Reported        | 484     | 2.7135%            | 0.054264%          |
| Ireland         | 4,922,413     | 16,040         | 631       | 16,671          | 3.93%      | Not Reported | Not Reported        | 769     | 4.6128%            | 0.338675%          |
| Sweden          | 10,099,265    | 15,322         | 682       | 16,004          | 4.45%      | Not Reported | Not Reported        | 172     | 1.0747%            | 0.158467%          |
| Austria         | 9,006,398     | 14,833         | 91        | 14,924          | 0.61%      | Not Reported | Not Reported        | 494     | 3.3101%            | 0.165704%          |
| Israel          | 8,617,452     | 13,942         | 556       | 14,498          | 3.99%      | Not Reported | Not Reported        | 189     | 1.3036%            | 0.168240%          |
| Saudi Arabia    | 34,662,835    | 11,631         | 1,141     | 12,772          | 9.81%      | Not Reported | Not Reported        | 114     | 0.8926%            | 0.036846%          |
| Japan           | 126,476,461   | 11,496         | 423       | 11,919          | 3.68%      | Not Reported | Not Reported        | 287     | 2.4079%            | 0.009424%          |
| Chile           | 19,071,161    | 10,832         | 464       | 11,296          | 4.28%      | Not Reported | Not Reported        | 160     | 1.4164%            | 0.059231%          |
| Ecuador         | 17,567,751    | 10,398         | 452       | 10,850          | 4.35%      | Not Reported | Not Reported        | 537     | 4.9493%            | 0.061761%          |
| South Korea     | 51,269,185    | 10,694         | 8         | 10,702          | 0.07%      | 8,411        | 78.59%              | 240     | 2.2426%            | 0.020874%          |
| Pakistan        | 219,699,443   | 9,749          | 764       | 10,513          | 7.84%      | Not Reported | Not Reported        | 224     | 2.1307%            | 0.004785%          |
| Poland          | 37,846,611    | 9,856          | 313       | 10,169          | 3.18%      | Not Reported | Not Reported        | 426     | 4.1892%            | 0.026869%          |
| Sinapore        | 5,850,342     | 9,125          | 1,016     | 10,141          | 11.13%     | Not Reported | Not Reported        | 12      | 0.1183%            | 0.173340%          |
| Totals/Averages | 4.660.817.070 | 2.301.950      | 66.751    | 2.368.701       | 2.90%      | No           | ot Available        | 174.455 | 7.3650%            | 0.050822%          |