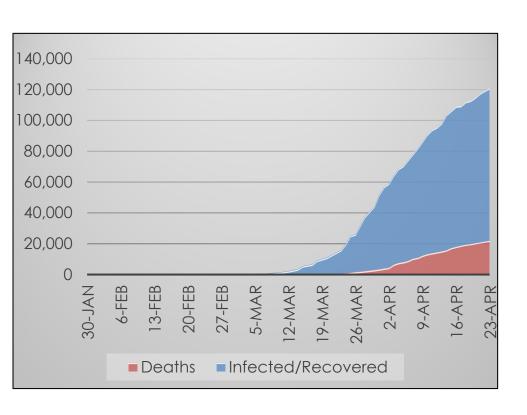

# **The United States**

#### Data at a Glance

Confirmed Cases: 828,441

Hospitalizations: Not Reported

Recoveries: Not Reported

Deaths: 46,379

- Infected
- Hospitalized Not Reported
- Recovered Not Reported
- Deceased

Source: U.S. Centers for Disease Control

#### Daily Case Growth Rate

#### Deaths by Day

On 16-Apr the CDC started tracking "suspected" deaths in their statistics causing the spike in reported fatalities

Source: U.S. Centers for Disease Control