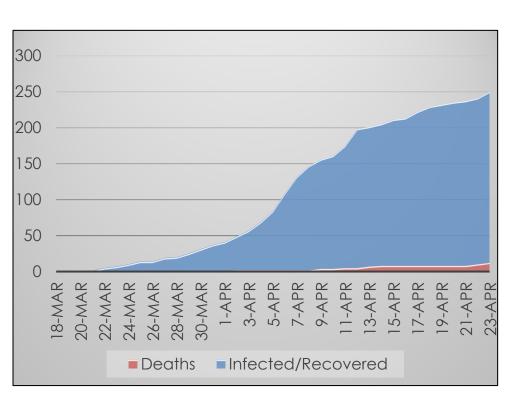

#### Data at a Glance

Confirmed Cases: 250

Hospitalizations: 80

Recoveries: Not Reported

Deaths: 12

- Infected
- Hospitalized
- Recovered Not Reported
- Deceased