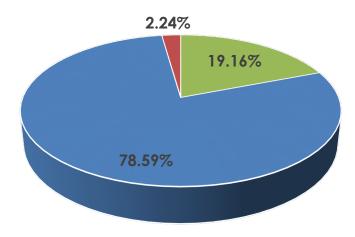

# **South Korea**

#### Data at a Glance

Confirmed Cases: 10,702

Hospitalizations: Not Reported

Recoveries: 8,411 Deaths: 240

- Infected
- Hospitalized Not Reported
- Recovered
- Deceased

**Source:** South Korean Centers for Disease Control