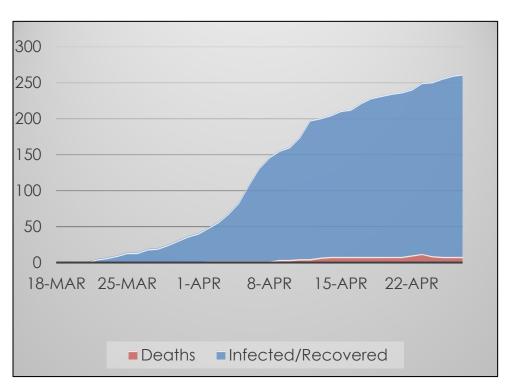

## **Dayton/Montgomery County**

#### Data at a Glance

Confirmed Cases: 262

Hospitalizations: 84

Recoveries: Not Reported

Deaths: 8

 $^{*}$  On 24-Apr Montgomery County removed three deaths from their official tally and an additional 1 on 25-Apr.

- Infected
- Hospitalized
- Recovered Not Reported
- Deceased