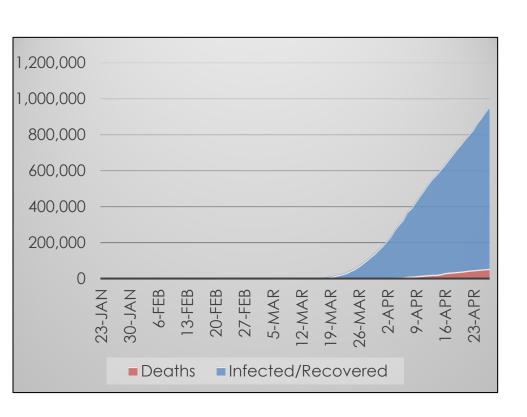

## **State of Ohio**

#### Data at a Glance

Confirmed Cases: 16,325

Hospitalizations: 3,232

Recoveries: Not Reported

Deaths: 753

- Infected
- Hospitalized
- Recovered Not Reported
- Deceased

Note: Ohio re-updates all previous days information with new data. Though much more accurate will cause differences in how the epidemiological curve

presents.

#### Daily Case Growth Rate

4/16 and 4/17 saw an increase of 3,572 cases. This increase is mainly concentrated in correctional facilities in Pickaway and Marion Counties.

The State of Ohio changed reporting standard around 12-Apr to include suspected cases.

Area in blue preliminary data due by reporting lag.

■ Deaths by Day