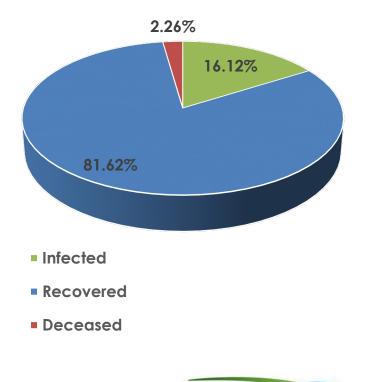

## **South Korea**

#### Data at a Glance

Confirmed Cases: 10,738

Recoveries: 8,764

Deaths: 243