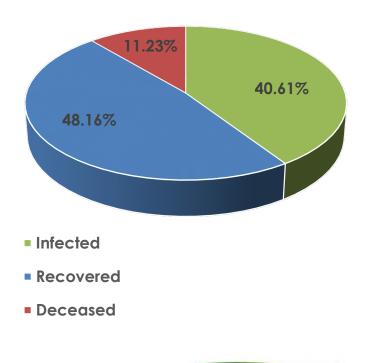

#### Data at a Glance

Confirmed Cases: 209,465 Recoveries: 100,875

Deaths: 23,521

Source: Spanish Ministry of Health, Consumption, and Social Welfare

# Current Disease Prevalence and Estimated Recovery/Mortality Rates (Countries Over 10,000 Cases)

|                 | 1             | 1              | 1         |                 |            |              |                     |         |                    |                    |
|-----------------|---------------|----------------|-----------|-----------------|------------|--------------|---------------------|---------|--------------------|--------------------|
| Country         | Population    | Previous Cases | New Cases | Confirmed Cases | % Increase | Recovered    | Recovery Percentage | Deaths  | Mortality Estimate | Contact Percentage |
| USA             | 331,002,651   | 928,619        | 29,256    | 957,875         | 3.15%      | Not Reported | Not Reported        | 53,922  | 5.6293%            | 0.289386%          |
| Spain           | 46,754,778    | 207,634        | 1,831     | 209,465         | 0.88%      | 100,875      | 48.16%              | 23,521  | 11.2291%           | 0.448008%          |
| Italy           | 60,461,826    | 197,675        | 1,739     | 199,414         | 0.88%      | 66,624       | 33.41%              | 26,977  | 13.5281%           | 0.329818%          |
| United Kingdom  | 67,886,011    | 152,840        | 4,309     | 157,149         | 2.82%      | Not Reported | Not Reported        | 21,092  | 13.4217%           | 0.231490%          |
| Germany         | 83,783,942    | 152,438        | 1,737     | 154,175         | 1.14%      | Not Reported | Not Reported        | 5,640   | 3.6582%            | 0.184015%          |
| France          | 65,273,511    | 124,575        | 3,764     | 128,339         | 3.02%      | Not Reported | Not Reported        | 23,293  | 18.1496%           | 0.196617%          |
| Turkey          | 84,086,339    | 104,912        | 2,861     | 107,773         | 2.73%      | Not Reported | Not Reported        | 2,706   | 2.5108%            | 0.128169%          |
| Iran            | 83,992,949    | 88,194         | 1,134     | 89,328          | 1.29%      | Not Reported | Not Reported        | 5,650   | 6.3250%            | 0.106352%          |
| China           | 1,439,323,776 | 84,324         | 14        | 84,338          | 0.02%      | Not Reported | Not Reported        | 4,642   | 5.5040%            | 0.005860%          |
| Russia          | 145,918,773   | 68,622         | 5,966     | 74,588          | 8.69%      | Not Reported | Not Reported        | 681     | 0.9130%            | 0.051116%          |
| Brazil          | 212,145,978   | 49,492         | 3,503     | 52,995          | 7.08%      | Not Reported | Not Reported        | 3,670   | 6.9252%            | 0.024980%          |
| Belgium         | 11,589,623    | 44,293         | 1,032     | 45,325          | 2.33%      | Not Reported | Not Reported        | 6,917   | 15.2609%           | 0.391083%          |
| Canada          | 37,742,154    | 42,739         | 1,614     | 44,353          | 3.78%      | Not Reported | Not Reported        | 2,350   | 5.2984%            | 0.117516%          |
| Netherlands     | 17,134,872    | 36,535         | 655       | 37,190          | 1.79%      | Not Reported | Not Reported        | 4,409   | 11.8553%           | 0.217043%          |
| Switzerland     | 8,654,622     | 28,595         | 383       | 28,978          | 1.34%      | Not Reported | Not Reported        | 1,336   | 4.6104%            | 0.334827%          |
| India           | 1,376,900,160 | 24,506         | 1,990     | 26,496          | 8.12%      | Not Reported | Not Reported        | 824     | 3.1099%            | 0.001924%          |
| Portugal        | 10,205,078    | 22,797         | 595       | 23,392          | 2.61%      | Not Reported | Not Reported        | 880     | 3.7620%            | 0.229219%          |
| Ecuador         | 17,567,751    | 22,719         | 0         | 22,719          | 0.00%      | Not Reported | Not Reported        | 576     | 2.5353%            | 0.129322%          |
| Peru            | 32,870,710    | 20,914         | 734       | 21,648          | 3.51%      | Not Reported | Not Reported        | 634     | 2.9287%            | 0.065858%          |
| Ireland         | 4,922,413     | 18,184         | 377       | 18,561          | 2.07%      | Not Reported | Not Reported        | 1,063   | 5.7271%            | 0.377071%          |
| Sweden          | 10,099,265    | 17,597         | 580       | 18,177          | 3.30%      | Not Reported | Not Reported        | 2,192   | 12.0592%           | 0.179983%          |
| Saudi Arabia    | 34,662,835    | 15,102         | 1,197     | 16,299          | 7.93%      | Not Reported | Not Reported        | 136     | 0.8344%            | 0.047022%          |
| Israel          | 8,617,452     | 15,028         | 370       | 15,398          | 2.46%      | Not Reported | Not Reported        | 199     | 1.2924%            | 0.178684%          |
| Austria         | 9,006,398     | 15,068         | 66        | 15,134          | 0.44%      | Not Reported | Not Reported        | 536     | 3.5417%            | 0.168036%          |
| Japan           | 126,476,461   | 12,829         | 353       | 13,182          | 2.75%      | Not Reported | Not Reported        | 348     | 2.6400%            | 0.010422%          |
| Mexico          | 128,670,384   | 11,633         | 1,239     | 12,872          | 10.65%     | Not Reported | Not Reported        | 1,221   | 9.4857%            | 0.010004%          |
| Chile           | 19,071,161    | 12,306         | 552       | 12,858          | 4.49%      | Not Reported | Not Reported        | 181     | 1.4077%            | 0.067421%          |
| Pakistan        | 219,699,443   | 11,940         | 783       | 12,723          | 6.56%      | Not Reported | Not Reported        | 269     | 2.1143%            | 0.005791%          |
| Sinapore        | 5,850,342     | 12,075         | 618       | 12,693          | 5.12%      | Not Reported | Not Reported        | 12      | 0.0945%            | 0.216962%          |
| Poland          | 37,846,611    | 10,892         | 381       | 11,273          | 3.50%      | Not Reported | Not Reported        | 524     | 4.6483%            | 0.029786%          |
| South Korea     | 51,269,185    | 10,728         | 10        | 10,738          | 0.09%      | 8,764        | 81.62%              | 243     | 2.2630%            | 0.020944%          |
| Romania         | 19,269,357    | 10,417         | 218       | 10,635          | 2.09%      | Not Reported | Not Reported        | 575     | 5.4067%            | 0.055191%          |
| Totals/Averages | 4,808,756,811 | 2,576,222      | 69,861    | 2,646,083       | 2.71%      | No           | ot Available        | 197,219 | 7.4532%            | 0.055026%          |