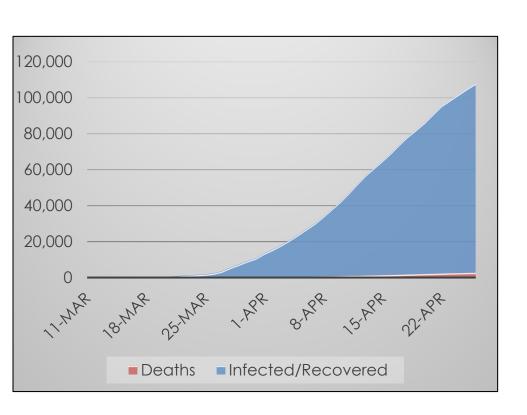

## **State of Ohio**

#### Data at a Glance

Confirmed Cases: 16,325

Hospitalizations: 3,232

Recoveries: Not Reported

Deaths: 753

- Infected
- Hospitalized
- Recovered Not Reported
- Deceased

Note: Ohio re-updates all previous days information with new data. Though much more accurate will cause differences in how the epidemiological curve

#### Daily Case Growth Rate

4/16 and 4/17 saw an increase of 3,572 cases. This increase is mainly concentrated in correctional facilities in Pickaway and Marion Counties.

The State of Ohio changed reporting standard around 12-Apr to include suspected cases.