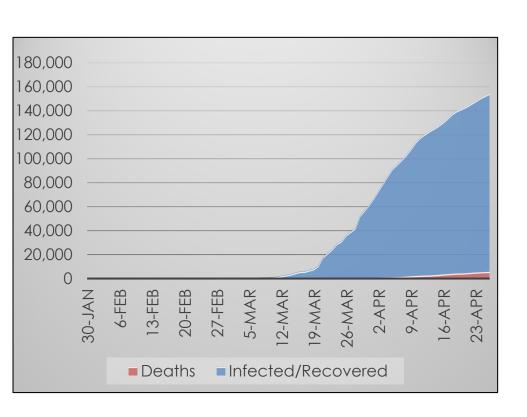

## **Spain**

#### Data at a Glance

Confirmed Cases: 209,465 Recoveries: 100,875

Deaths: 23,521

Source: Spanish Ministry of Health, Consumption, and Social Welfare