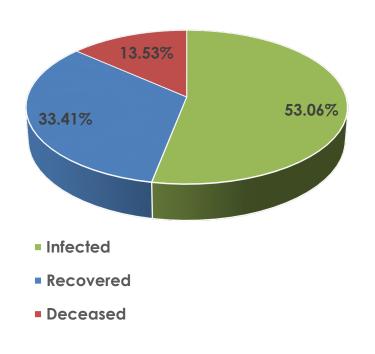

## <u>Italy</u>

#### Data at a Glance

Confirmed Cases: 199,414 Recoveries: 66,624

Deaths: 26,977

DAYTON

# Current Disease Prevalence and Estimated Recovery/Mortality Rates (Countries Over 10,000 Cases)

|                 | 1             | 1              | 1         |                 |            |              |                     |         |                    |                    |
|-----------------|---------------|----------------|-----------|-----------------|------------|--------------|---------------------|---------|--------------------|--------------------|
| Country         | Population    | Previous Cases | New Cases | Confirmed Cases | % Increase | Recovered    | Recovery Percentage | Deaths  | Mortality Estimate | Contact Percentage |
| USA             | 331,002,651   | 928,619        | 29,256    | 957,875         | 3.15%      | Not Reported | Not Reported        | 53,922  | 5.6293%            | 0.289386%          |
| Spain           | 46,754,778    | 207,634        | 1,831     | 209,465         | 0.88%      | 100,875      | 48.16%              | 23,521  | 11.2291%           | 0.448008%          |
| Italy           | 60,461,826    | 197,675        | 1,739     | 199,414         | 0.88%      | 66,624       | 33.41%              | 26,977  | 13.5281%           | 0.329818%          |
| United Kingdom  | 67,886,011    | 152,840        | 4,309     | 157,149         | 2.82%      | Not Reported | Not Reported        | 21,092  | 13.4217%           | 0.231490%          |
| Germany         | 83,783,942    | 152,438        | 1,737     | 154,175         | 1.14%      | Not Reported | Not Reported        | 5,640   | 3.6582%            | 0.184015%          |
| France          | 65,273,511    | 124,575        | 3,764     | 128,339         | 3.02%      | Not Reported | Not Reported        | 23,293  | 18.1496%           | 0.196617%          |
| Turkey          | 84,086,339    | 104,912        | 2,861     | 107,773         | 2.73%      | Not Reported | Not Reported        | 2,706   | 2.5108%            | 0.128169%          |
| Iran            | 83,992,949    | 88,194         | 1,134     | 89,328          | 1.29%      | Not Reported | Not Reported        | 5,650   | 6.3250%            | 0.106352%          |
| China           | 1,439,323,776 | 84,324         | 14        | 84,338          | 0.02%      | Not Reported | Not Reported        | 4,642   | 5.5040%            | 0.005860%          |
| Russia          | 145,918,773   | 68,622         | 5,966     | 74,588          | 8.69%      | Not Reported | Not Reported        | 681     | 0.9130%            | 0.051116%          |
| Brazil          | 212,145,978   | 49,492         | 3,503     | 52,995          | 7.08%      | Not Reported | Not Reported        | 3,670   | 6.9252%            | 0.024980%          |
| Belgium         | 11,589,623    | 44,293         | 1,032     | 45,325          | 2.33%      | Not Reported | Not Reported        | 6,917   | 15.2609%           | 0.391083%          |
| Canada          | 37,742,154    | 42,739         | 1,614     | 44,353          | 3.78%      | Not Reported | Not Reported        | 2,350   | 5.2984%            | 0.117516%          |
| Netherlands     | 17,134,872    | 36,535         | 655       | 37,190          | 1.79%      | Not Reported | Not Reported        | 4,409   | 11.8553%           | 0.217043%          |
| Switzerland     | 8,654,622     | 28,595         | 383       | 28,978          | 1.34%      | Not Reported | Not Reported        | 1,336   | 4.6104%            | 0.334827%          |
| India           | 1,376,900,160 | 24,506         | 1,990     | 26,496          | 8.12%      | Not Reported | Not Reported        | 824     | 3.1099%            | 0.001924%          |
| Portugal        | 10,205,078    | 22,797         | 595       | 23,392          | 2.61%      | Not Reported | Not Reported        | 880     | 3.7620%            | 0.229219%          |
| Ecuador         | 17,567,751    | 22,719         | 0         | 22,719          | 0.00%      | Not Reported | Not Reported        | 576     | 2.5353%            | 0.129322%          |
| Peru            | 32,870,710    | 20,914         | 734       | 21,648          | 3.51%      | Not Reported | Not Reported        | 634     | 2.9287%            | 0.065858%          |
| Ireland         | 4,922,413     | 18,184         | 377       | 18,561          | 2.07%      | Not Reported | Not Reported        | 1,063   | 5.7271%            | 0.377071%          |
| Sweden          | 10,099,265    | 17,597         | 580       | 18,177          | 3.30%      | Not Reported | Not Reported        | 2,192   | 12.0592%           | 0.179983%          |
| Saudi Arabia    | 34,662,835    | 15,102         | 1,197     | 16,299          | 7.93%      | Not Reported | Not Reported        | 136     | 0.8344%            | 0.047022%          |
| Israel          | 8,617,452     | 15,028         | 370       | 15,398          | 2.46%      | Not Reported | Not Reported        | 199     | 1.2924%            | 0.178684%          |
| Austria         | 9,006,398     | 15,068         | 66        | 15,134          | 0.44%      | Not Reported | Not Reported        | 536     | 3.5417%            | 0.168036%          |
| Japan           | 126,476,461   | 12,829         | 353       | 13,182          | 2.75%      | Not Reported | Not Reported        | 348     | 2.6400%            | 0.010422%          |
| Mexico          | 128,670,384   | 11,633         | 1,239     | 12,872          | 10.65%     | Not Reported | Not Reported        | 1,221   | 9.4857%            | 0.010004%          |
| Chile           | 19,071,161    | 12,306         | 552       | 12,858          | 4.49%      | Not Reported | Not Reported        | 181     | 1.4077%            | 0.067421%          |
| Pakistan        | 219,699,443   | 11,940         | 783       | 12,723          | 6.56%      | Not Reported | Not Reported        | 269     | 2.1143%            | 0.005791%          |
| Sinapore        | 5,850,342     | 12,075         | 618       | 12,693          | 5.12%      | Not Reported | Not Reported        | 12      | 0.0945%            | 0.216962%          |
| Poland          | 37,846,611    | 10,892         | 381       | 11,273          | 3.50%      | Not Reported | Not Reported        | 524     | 4.6483%            | 0.029786%          |
| South Korea     | 51,269,185    | 10,728         | 10        | 10,738          | 0.09%      | 8,764        | 81.62%              | 243     | 2.2630%            | 0.020944%          |
| Romania         | 19,269,357    | 10,417         | 218       | 10,635          | 2.09%      | Not Reported | Not Reported        | 575     | 5.4067%            | 0.055191%          |
| Totals/Averages | 4,808,756,811 | 2,576,222      | 69,861    | 2,646,083       | 2.71%      | No           | ot Available        | 197,219 | 7.4532%            | 0.055026%          |