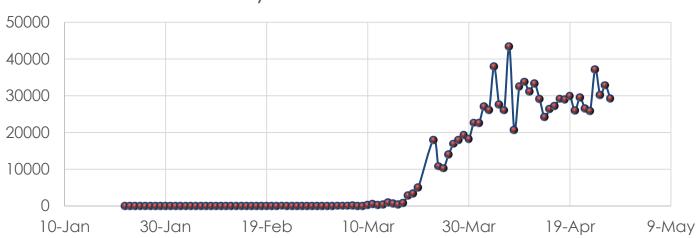

## **The United States**

#### Data at a Glance

Confirmed Cases: 957,875

Recoveries: Not Reported

Deaths: 53,922

- Infected
- Recovered Not Reported
- Deceased

Source: U.S. Centers for Disease Control

## The United States

#### Daily Case Growth Rate