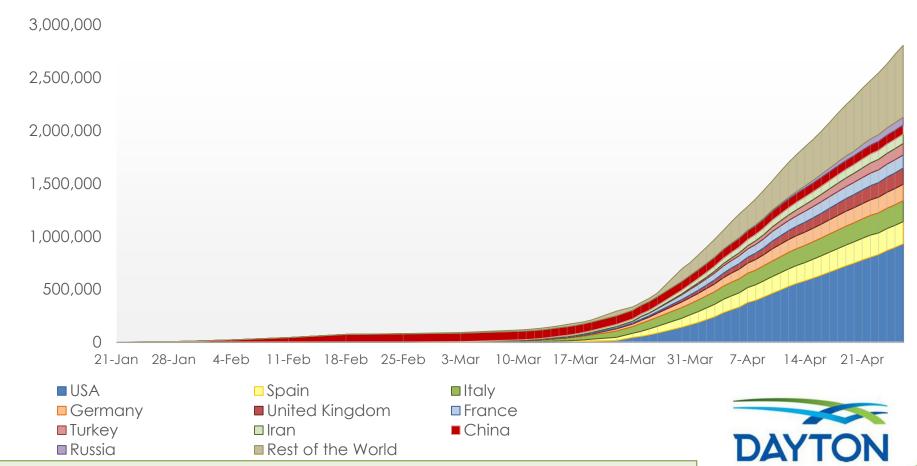

## **World Summary**

#### Data at a Glance

Confirmed Cases: 2,804,796 Deaths: 193,710 International Mortality 6.90% USA Italy The UK Turkey China Countries Over 50,000 (as of yesterday)

 928,619
 Spain
 209,465

 199,414
 Germany
 154,175

 152,840
 France
 124,575

 107,773
 Iran
 89,328

 84,338
 Russia
 74,588

Source: WHO Situation Report or the Nations' National Health Service NOTE: Some Counts are Delayed at Least One Day