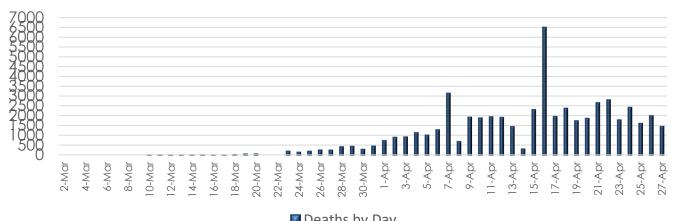

#### Deaths by Day

On 16-Apr the CDC started tracking "suspected" deaths in their statistics causing the spike in reported fatalities

■ Deaths by Day

#### **U.S. Centers for Disease Control** Source: