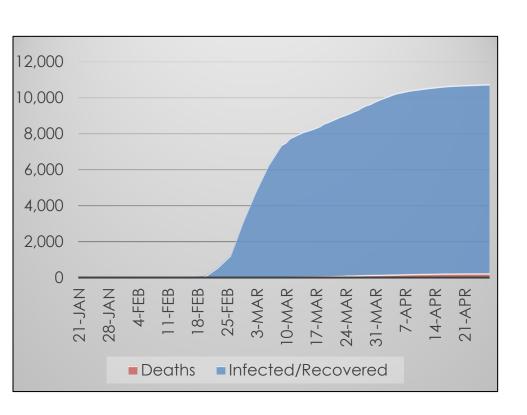

## **South Korea**

#### Data at a Glance

Confirmed Cases: 10,738

Recoveries: 8,764

Deaths: 243