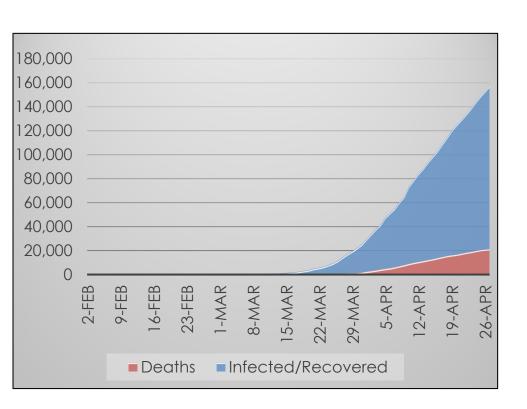

## **France**

#### Data at a Glance

Confirmed Cases: 128,339

Recoveries: Not Reported

Deaths: 23,293

- Infected
- Recovered Not Reported
- Deceased

Source: French Ministry of Health