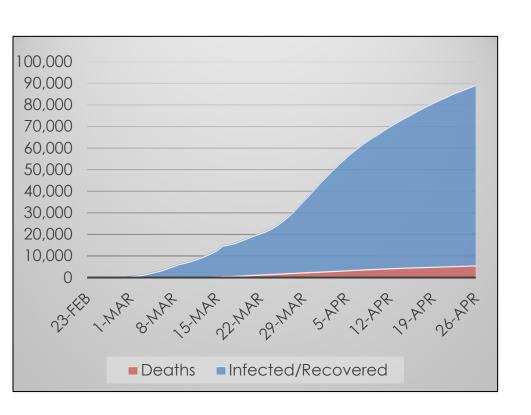

## **The United States**

#### Data at a Glance

Confirmed Cases: 957,875

Recoveries: Not Reported

Deaths: 53,922

- Infected
- Recovered Not Reported
- Deceased

Source: U.S. Centers for Disease Control

#### Daily Case Growth Rate