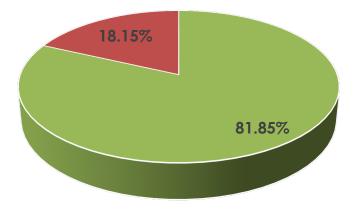

## **Spain**

#### Data at a Glance

Confirmed Cases: 209,465 Recoveries: 100,875

Deaths: 23,521

Source: Spanish Ministry of Health, Consumption, and Social Welfare