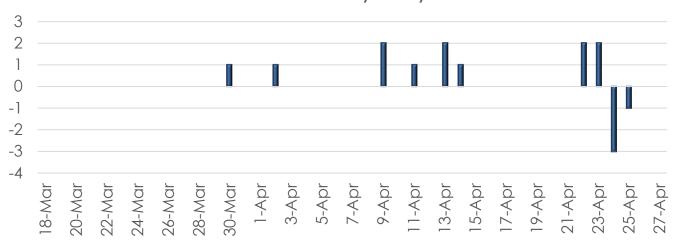

## **Dayton/Montgomery County**

#### Deaths by Day

\* On 24-Apr Montgomery County removed three deaths from their official tally