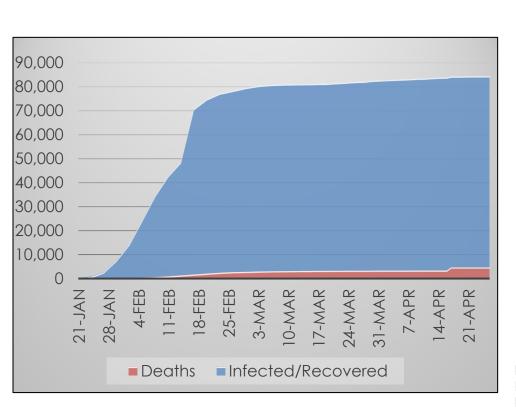

## **State of Ohio**

#### Data at a Glance

Confirmed Cases: 16,325

Hospitalizations: 3,232

Recoveries: Not Reported

Deaths: 753

- Infected
- Hospitalized
- Recovered Not Reported
- Deceased

Note: Ohio re-updates all previous days information with new data. Though much more accurate will cause differences in how the epidemiological curve

#### Daily Case Growth Rate

4/16 and 4/17 saw an increase of 3,572 cases. This increase is mainly concentrated in correctional facilities in Pickaway and Marion Counties.

The State of Ohio changed reporting standard around 12-Apr to include suspected cases.