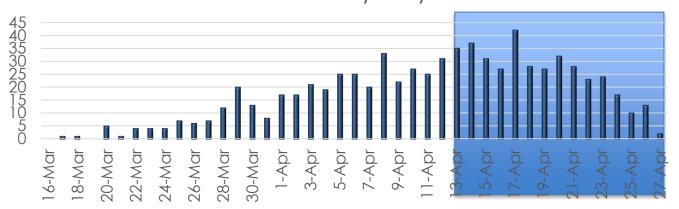

#### Deaths by Day

On 16-Apr the CDC started tracking "suspected" deaths in their statistics causing the spike in reported fatalities

■ Deaths by Day

#### **U.S. Centers for Disease Control** Source: