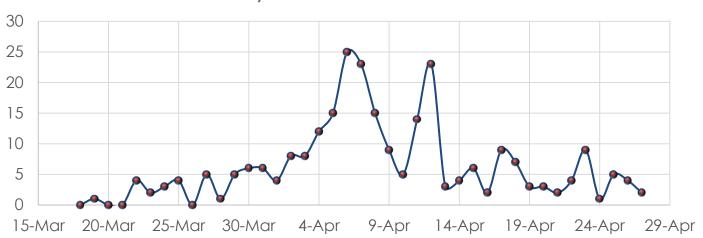

# DAYTON FIRE DEPARTMENT

## COVID-19

Daily Statistical Update

Numbers Thru

27-Apr-2020





## **Dayton/Montgomery County**

#### Data at a Glance

Confirmed Cases: 262

Hospitalizations: 84

Recoveries: Not Reported

Deaths: 8



 $^{*}$  On 24-Apr Montgomery County removed three deaths from their official tally and an additional 1 on 25-Apr.







- Infected
- Hospitalized
- Recovered Not Reported
- Deceased



## **Dayton/Montgomery County**









#### Deaths by Day



\* On 24-Apr Montgomery County removed three deaths from their official tally



## **State of Ohio**

#### Data at a Glance

Confirmed Cases: 16,325

Hospitalizations: 3,232

Recoveries: Not Reported

Deaths: 753







- Infected
- Hospitalized
- Recovered Not Reported
- Deceased

Note: Ohio re-updates all previous days information with new data. Though much more accurate will cause differences in how the epidemiological curve

presents.



## **State of Ohio**

#### Daily Case Growth Rate



4/16 and 4/17 saw an increase of 3,572 cases. This increase is mainly concentrated in correctional facilities in Pickaway and Marion Counties.

The State of Ohio changed reporting standard around 12-Apr to include suspected cases.

Area in blue preliminary data due by repor