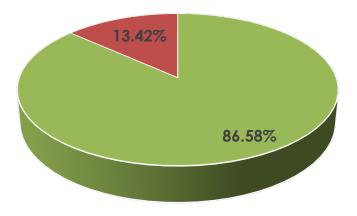

## Iran

#### Data at a Glance

Confirmed Cases: 89,328

Recoveries: Not Reported

Deaths: 5,650

- Infected
- Recovered Not Reported
- Deceased