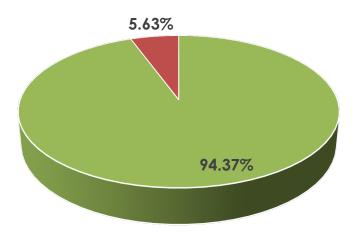

#### Data at a Glance

Confirmed Cases: 2,804,796 Deaths: 193,710 International Mortality 6.90% USA Italy The UK Turkey China Countries Over 50,000 (as of yesterday)

 928,619
 Spain
 209,465

 199,414
 Germany
 154,175

# Current Disease Prevalence and Estimated Recovery/Mortality Rates (Countries Over 10,000 Cases)

|                 | 1             | 1              | 1         |                 |            |              |                     |         |                    |                    |
|-----------------|---------------|----------------|-----------|-----------------|------------|--------------|---------------------|---------|--------------------|--------------------|
| Country         | Population    | Previous Cases | New Cases | Confirmed Cases | % Increase | Recovered    | Recovery Percentage | Deaths  | Mortality Estimate | Contact Percentage |
| USA             | 331,002,651   | 928,619        | 29,256    | 957,875         | 3.15%      | Not Reported | Not Reported        | 53,922  | 5.6293%            | 0.289386%          |
| Spain           | 46,754,778    | 207,634        | 1,831     | 209,465         | 0.88%      | 100,875      | 48.16%              | 23,521  | 11.2291%           | 0.448008%          |
| Italy           | 60,461,826    | 197,675        | 1,739     | 199,414         | 0.88%      | 66,624       | 33.41%              | 26,977  | 13.5281%           | 0.329818%          |
| United Kingdom  | 67,886,011    | 152,840        | 4,309     | 157,149         | 2.82%      | Not Reported | Not Reported        | 21,092  | 13.4217%           | 0.231490%          |
| Germany         | 83,783,942    | 152,438        | 1,737     | 154,175         | 1.14%      | Not Reported | Not Reported        | 5,640   | 3.6582%            | 0.184015%          |
| France          | 65,273,511    | 124,575        | 3,764     | 128,339         | 3.02%      | Not Reported | Not Reported        | 23,293  | 18.1496%           | 0.196617%          |
| Turkey          | 84,086,339    | 104,912        | 2,861     | 107,773         | 2.73%      | Not Reported | Not Reported        | 2,706   | 2.5108%            | 0.128169%          |
| Iran            | 83,992,949    | 88,194         | 1,134     | 89,328          | 1.29%      | Not Reported | Not Reported        | 5,650   | 6.3250%            | 0.106352%          |
| China           | 1,439,323,776 | 84,324         | 14        | 84,338          | 0.02%      | Not Reported | Not Reported        | 4,642   | 5.5040%            | 0.005860%          |
| Russia          | 145,918,773   | 68,622         | 5,966     | 74,588          | 8.69%      | Not Reported | Not Reported        | 681     | 0.9130%            | 0.051116%          |
| Brazil          | 212,145,978   | 49,492         | 3,503     | 52,995          | 7.08%      | Not Reported | Not Reported        | 3,670   | 6.9252%            | 0.024980%          |
| Belgium         | 11,589,623    | 44,293         | 1,032     | 45,325          | 2.33%      | Not Reported | Not Reported        | 6,917   | 15.2609%           | 0.391083%          |
| Canada          | 37,742,154    | 42,739         | 1,614     | 44,353          | 3.78%      | Not Reported | Not Reported        | 2,350   | 5.2984%            | 0.117516%          |
| Netherlands     | 17,134,872    | 36,535         | 655       | 37,190          | 1.79%      | Not Reported | Not Reported        | 4,409   | 11.8553%           | 0.217043%          |
| Switzerland     | 8,654,622     | 28,595         | 383       | 28,978          | 1.34%      | Not Reported | Not Reported        | 1,336   | 4.6104%            | 0.334827%          |
| India           | 1,376,900,160 | 24,506         | 1,990     | 26,496          | 8.12%      | Not Reported | Not Reported        | 824     | 3.1099%            | 0.001924%          |
| Portugal        | 10,205,078    | 22,797         | 595       | 23,392          | 2.61%      | Not Reported | Not Reported        | 880     | 3.7620%            | 0.229219%          |
| Ecuador         | 17,567,751    | 22,719         | 0         | 22,719          | 0.00%      | Not Reported | Not Reported        | 576     | 2.5353%            | 0.129322%          |
| Peru            | 32,870,710    | 20,914         | 734       | 21,648          | 3.51%      | Not Reported | Not Reported        | 634     | 2.9287%            | 0.065858%          |
| Ireland         | 4,922,413     | 18,184         | 377       | 18,561          | 2.07%      | Not Reported | Not Reported        | 1,063   | 5.7271%            | 0.377071%          |
| Sweden          | 10,099,265    | 17,597         | 580       | 18,177          | 3.30%      | Not Reported | Not Reported        | 2,192   | 12.0592%           | 0.179983%          |
| Saudi Arabia    | 34,662,835    | 15,102         | 1,197     | 16,299          | 7.93%      | Not Reported | Not Reported        | 136     | 0.8344%            | 0.047022%          |
| Israel          | 8,617,452     | 15,028         | 370       | 15,398          | 2.46%      | Not Reported | Not Reported        | 199     | 1.2924%            | 0.178684%          |
| Austria         | 9,006,398     | 15,068         | 66        | 15,134          | 0.44%      | Not Reported | Not Reported        | 536     | 3.5417%            | 0.168036%          |
| Japan           | 126,476,461   | 12,829         | 353       | 13,182          | 2.75%      | Not Reported | Not Reported        | 348     | 2.6400%            | 0.010422%          |
| Mexico          | 128,670,384   | 11,633         | 1,239     | 12,872          | 10.65%     | Not Reported | Not Reported        | 1,221   | 9.4857%            | 0.010004%          |
| Chile           | 19,071,161    | 12,306         | 552       | 12,858          | 4.49%      | Not Reported | Not Reported        | 181     | 1.4077%            | 0.067421%          |
| Pakistan        | 219,699,443   | 11,940         | 783       | 12,723          | 6.56%      | Not Reported | Not Reported        | 269     | 2.1143%            | 0.005791%          |
| Sinapore        | 5,850,342     | 12,075         | 618       | 12,693          | 5.12%      | Not Reported | Not Reported        | 12      | 0.0945%            | 0.216962%          |
| Poland          | 37,846,611    | 10,892         | 381       | 11,273          | 3.50%      | Not Reported | Not Reported        | 524     | 4.6483%            | 0.029786%          |
| South Korea     | 51,269,185    | 10,728         | 10        | 10,738          | 0.09%      | 8,764        | 81.62%              | 243     | 2.2630%            | 0.020944%          |
| Romania         | 19,269,357    | 10,417         | 218       | 10,635          | 2.09%      | Not Reported | Not Reported        | 575     | 5.4067%            | 0.055191%          |
| Totals/Averages | 4,808,756,811 | 2,576,222      | 69,861    | 2,646,083       | 2.71%      | No           | ot Available        | 197,219 | 7.4532%            | 0.055026%          |