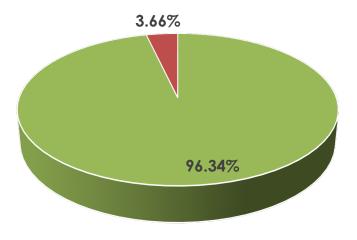

## **South Korea**

#### Data at a Glance

Confirmed Cases: 10,738

Recoveries: 8,764

Deaths: 243

# Current Disease Prevalence and Estimated Recovery/Mortality Rates (Countries Over 10,000 Cases)

|                 | 1             | 1              | 1         |                 |            |              |                     |         |                    |                    |
|-----------------|---------------|----------------|-----------|-----------------|------------|--------------|---------------------|---------|--------------------|--------------------|
| Country         | Population    | Previous Cases | New Cases | Confirmed Cases | % Increase | Recovered    | Recovery Percentage | Deaths  | Mortality Estimate | Contact Percentage |
| USA             | 331,002,651   | 928,619        | 29,256    | 957,875         | 3.15%      | Not Reported | Not Reported        | 53,922  | 5.6293%            | 0.289386%          |
| Spain           | 46,754,778    | 207,634        | 1,831     | 209,465         | 0.88%      | 100,875      | 48.16%              | 23,521  | 11.2291%           | 0.448008%          |
| Italy           | 60,461,826    | 197,675        | 1,739     | 199,414         | 0.88%      | 66,624       | 33.41%              | 26,977  | 13.5281%           | 0.329818%          |
| United Kingdom  | 67,886,011    | 152,840        | 4,309     | 157,149         | 2.82%      | Not Reported | Not Reported        | 21,092  | 13.4217%           | 0.231490%          |
| Germany         | 83,783,942    | 152,438        | 1,737     | 154,175         | 1.14%      | Not Reported | Not Reported        | 5,640   | 3.6582%            | 0.184015%          |
| France          | 65,273,511    | 124,575        | 3,764     | 128,339         | 3.02%      | Not Reported | Not Reported        | 23,293  | 18.1496%           | 0.196617%          |
| Turkey          | 84,086,339    | 104,912        | 2,861     | 107,773         | 2.73%      | Not Reported | Not Reported        | 2,706   | 2.5108%            | 0.128169%          |
| Iran            | 83,992,949    | 88,194         | 1,134     | 89,328          | 1.29%      | Not Reported | Not Reported        | 5,650   | 6.3250%            | 0.106352%          |
| China           | 1,439,323,776 | 84,324         | 14        | 84,338          | 0.02%      | Not Reported | Not Reported        | 4,642   | 5.5040%            | 0.005860%          |
| Russia          | 145,918,773   | 68,622         | 5,966     | 74,588          | 8.69%      | Not Reported | Not Reported        | 681     | 0.9130%            | 0.051116%          |
| Brazil          | 212,145,978   | 49,492         | 3,503     | 52,995          | 7.08%      | Not Reported | Not Reported        | 3,670   | 6.9252%            | 0.024980%          |
| Belgium         | 11,589,623    | 44,293         | 1,032     | 45,325          | 2.33%      | Not Reported | Not Reported        | 6,917   | 15.2609%           | 0.391083%          |
| Canada          | 37,742,154    | 42,739         | 1,614     | 44,353          | 3.78%      | Not Reported | Not Reported        | 2,350   | 5.2984%            | 0.117516%          |
| Netherlands     | 17,134,872    | 36,535         | 655       | 37,190          | 1.79%      | Not Reported | Not Reported        | 4,409   | 11.8553%           | 0.217043%          |
| Switzerland     | 8,654,622     | 28,595         | 383       | 28,978          | 1.34%      | Not Reported | Not Reported        | 1,336   | 4.6104%            | 0.334827%          |
| India           | 1,376,900,160 | 24,506         | 1,990     | 26,496          | 8.12%      | Not Reported | Not Reported        | 824     | 3.1099%            | 0.001924%          |
| Portugal        | 10,205,078    | 22,797         | 595       | 23,392          | 2.61%      | Not Reported | Not Reported        | 880     | 3.7620%            | 0.229219%          |
| Ecuador         | 17,567,751    | 22,719         | 0         | 22,719          | 0.00%      | Not Reported | Not Reported        | 576     | 2.5353%            | 0.129322%          |
| Peru            | 32,870,710    | 20,914         | 734       | 21,648          | 3.51%      | Not Reported | Not Reported        | 634     | 2.9287%            | 0.065858%          |
| Ireland         | 4,922,413     | 18,184         | 377       | 18,561          | 2.07%      | Not Reported | Not Reported        | 1,063   | 5.7271%            | 0.377071%          |
| Sweden          | 10,099,265    | 17,597         | 580       | 18,177          | 3.30%      | Not Reported | Not Reported        | 2,192   | 12.0592%           | 0.179983%          |
| Saudi Arabia    | 34,662,835    | 15,102         | 1,197     | 16,299          | 7.93%      | Not Reported | Not Reported        | 136     | 0.8344%            | 0.047022%          |
| Israel          | 8,617,452     | 15,028         | 370       | 15,398          | 2.46%      | Not Reported | Not Reported        | 199     | 1.2924%            | 0.178684%          |
| Austria         | 9,006,398     | 15,068         | 66        | 15,134          | 0.44%      | Not Reported | Not Reported        | 536     | 3.5417%            | 0.168036%          |
| Japan           | 126,476,461   | 12,829         | 353       | 13,182          | 2.75%      | Not Reported | Not Reported        | 348     | 2.6400%            | 0.010422%          |
| Mexico          | 128,670,384   | 11,633         | 1,239     | 12,872          | 10.65%     | Not Reported | Not Reported        | 1,221   | 9.4857%            | 0.010004%          |
| Chile           | 19,071,161    | 12,306         | 552       | 12,858          | 4.49%      | Not Reported | Not Reported        | 181     | 1.4077%            | 0.067421%          |
| Pakistan        | 219,699,443   | 11,940         | 783       | 12,723          | 6.56%      | Not Reported | Not Reported        | 269     | 2.1143%            | 0.005791%          |
| Sinapore        | 5,850,342     | 12,075         | 618       | 12,693          | 5.12%      | Not Reported | Not Reported        | 12      | 0.0945%            | 0.216962%          |
| Poland          | 37,846,611    | 10,892         | 381       | 11,273          | 3.50%      | Not Reported | Not Reported        | 524     | 4.6483%            | 0.029786%          |
| South Korea     | 51,269,185    | 10,728         | 10        | 10,738          | 0.09%      | 8,764        | 81.62%              | 243     | 2.2630%            | 0.020944%          |
| Romania         | 19,269,357    | 10,417         | 218       | 10,635          | 2.09%      | Not Reported | Not Reported        | 575     | 5.4067%            | 0.055191%          |
| Totals/Averages | 4,808,756,811 | 2,576,222      | 69,861    | 2,646,083       | 2.71%      | No           | ot Available        | 197,219 | 7.4532%            | 0.055026%          |