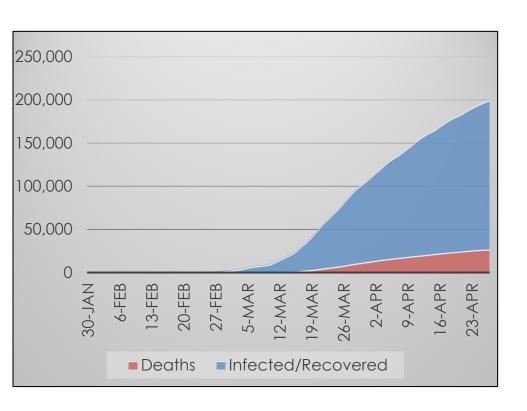

## **Spain**

#### Data at a Glance

Confirmed Cases: 209,465 Recoveries: 100,875

Deaths: 23,521

Source: Spanish Ministry of Health, Consumption, and Social Welfare