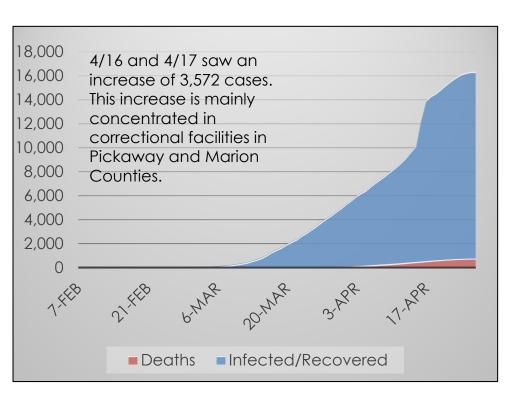

## **State of Ohio**

#### Daily Case Growth Rate

4/16 and 4/17 saw an increase of 3,572 cases. This increase is mainly concentrated in correctional facilities in Pickaway and Marion Counties.

The State of Ohio changed reporting standard around 12-Apr to include suspected cases.

Area in blue preliminary data due by reporting lag.

■ Deaths by Day