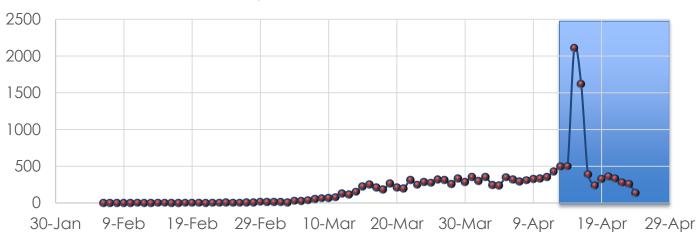

zations: 84

Recoveries: Not Reported

Deaths: 8



 $^{*}$  On 24-Apr Montgomery County removed three deaths from their official tally and an additional 1 on 25-Apr.







- Infected
- Hospitalized
- Recovered Not Reported
- Deceased



## **Dayton/Montgomery County**









#### Deaths by Day



\* On 24-Apr Montgomery County removed three deaths from their official tally



## **State of Ohio**

#### Data at a Glance

Confirmed Cases: 16,325

Hospitalizations: 3,232

Recoveries: Not Reported

Deaths: 753







- Infected
- Hospitalized
- Recovered Not Reported
- Deceased

Note: Ohio re-updates all previous days information with new data. Though much more accurate will cause differences in how the epidemiological curve

presents.



## **State of Ohio**

#### Daily Case Growth Rate



4/16 and 4/17 saw an increase of 3,572 cases. This increase is mainly concentrated in correctional facilities in Pickaway and Marion Counties.

The State of Ohio changed reporting standard around 12-Apr to include suspected cases.

Area in blue preliminary data due by reporting lag.





■ Deaths by Day



## **The United States**

#### Data at a Glance

Confirmed Cases: 957,875

Recoveries: Not Reported

Deaths: 53,922







- Infected
- Recovered Not Reported
- Deceased



Source: U.S. Centers for Disease Control

## The United States

#### Daily Case Growth Rate





#### Deaths by Day



On 16-Apr the CDC started tracking "suspected" deaths in their statistics causing the spike in reported fatalities



■ Deaths by Day

#### **U.S. Centers for Disease Control** Source:

## **Spain**