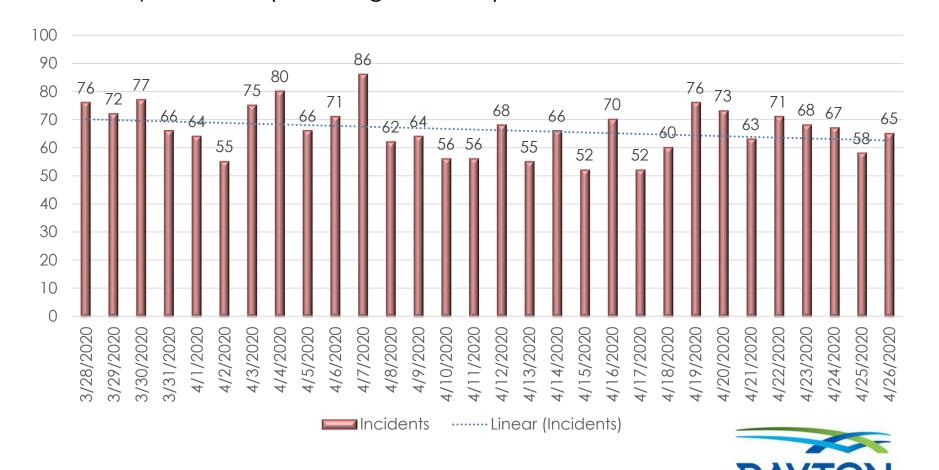

## <u>Daily EMS Unit Utilization – Last 30 Days</u>

30-Day Average: 66.33 (EMS Only)
Total Daily Incidents (Including Fire Calls): 78

April 2019 Average: 79.10