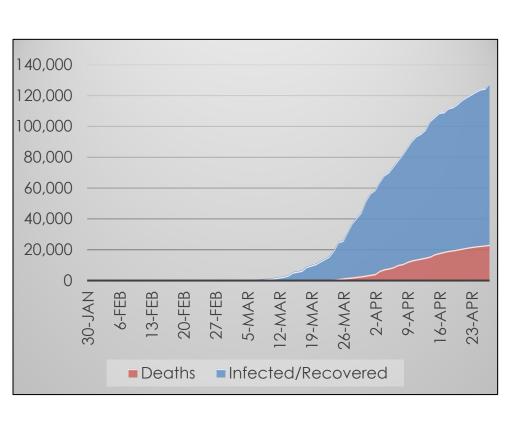

## **The United States**

#### Data at a Glance

Confirmed Cases: 957,875

Recoveries: Not Reported

Deaths: 53,922

- Infected
- Recovered Not Reported
- Deceased

Source: U.S. Centers for Disease Control

#### Deaths by Day

On 16-Apr the CDC started tracking "suspected" deaths in their statistics causing the spike in reported fatalities

■ Deaths by Day