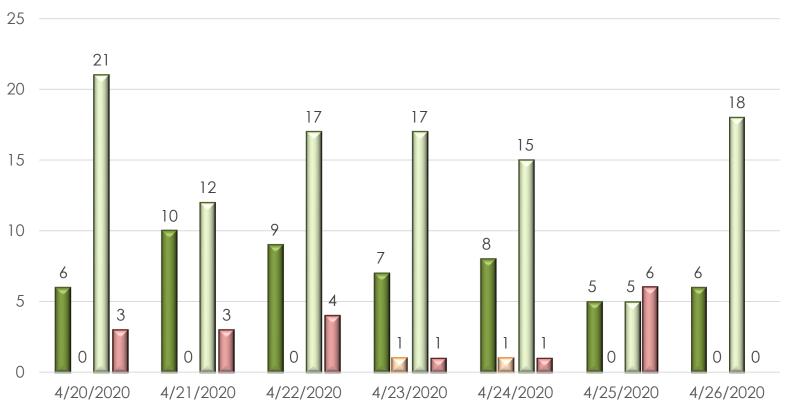

### "Potential" Call Types and Crew Impressions - Last 7 Days

Values in green/orange are dispatched call types for that day.

Values in **red** are calls in which crews deemed the patient a potential for COVID-19\*

As such these values may not correlate

- Dispatched Breathing
- Dispatched Sick Person

- Dispatched Headache
- Crew Impression Possible COVID-19

<sup>\*</sup> By crews listing COVID-19 as a primary or secondary impression or by completing the "Outbreak Screening" form in ESO.