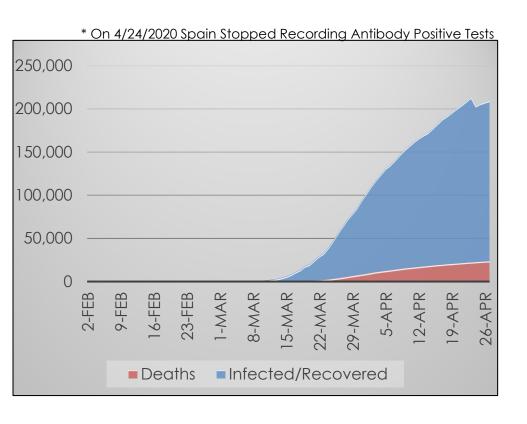

## **Spain**

#### Data at a Glance

Confirmed Cases: 209,465 Recoveries: 100,875

Deaths: 23,521

Source: Spanish Ministry of Health, Consumption, and Social Welfare