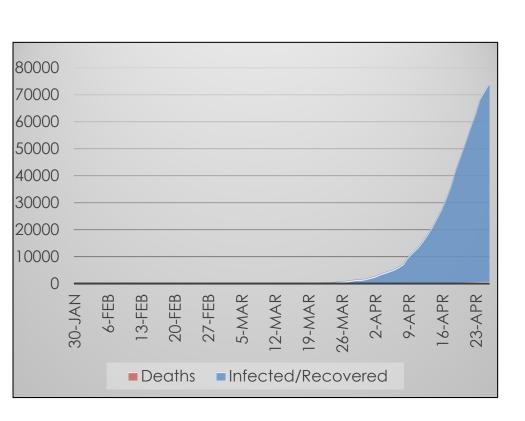

## **The United States**

#### Data at a Glance

Confirmed Cases: 957,875

Recoveries: Not Reported

Deaths: 53,922

- Infected
- Recovered Not Reported
- Deceased

Source: U.S. Centers for Disease Control