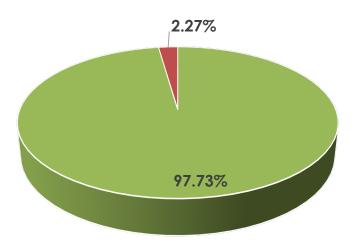

# <u>Italy</u>

#### Data at a Glance

Confirmed Cases: 119,647
Hospitalizations: 32,609
Recoveries: 19,578
Deaths: 14,681

HospitalizedRecoveredDeceased

**Source:** Italian Ministry of Health