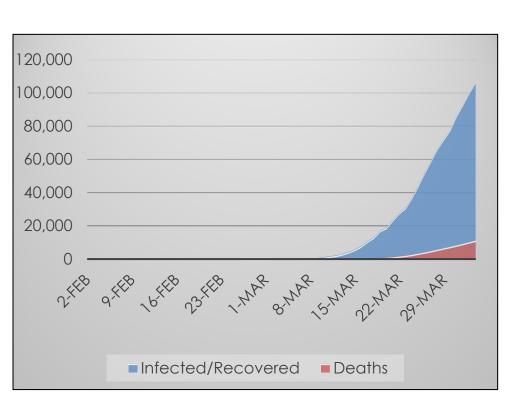

# <u>Spain</u>

#### Data at a Glance

Confirmed Cases: 117,710

Hospitalizations: 56,637 Recoveries: 30,513

Deaths: 10,935

Source: Spanish Ministry of Health, Consumption, and Social Welfare