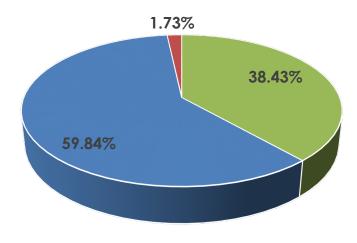

# **South Korea**

#### Data at a Glance

Confirmed Cases: 10,062

Hospitalizations: Not Reported

Recoveries: 6,021 Deaths: 174

- Infected
- Hospitalized Not Reported
- Recovered
- Deceased

**Source:** South Korean Centers for Disease Control