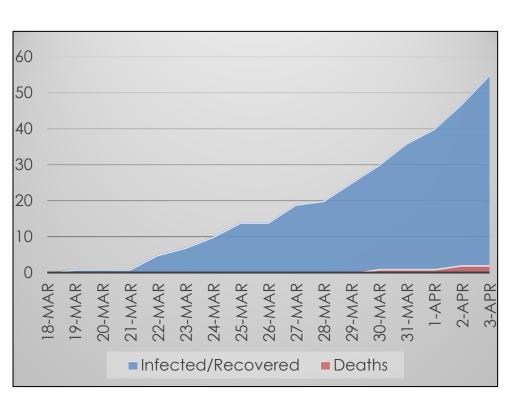

# **Dayton/Montgomery County**

#### Data at a Glance

Confirmed Cases: 57

Hospitalizations: 14

Recoveries: Not Reported

Deaths: 2

- Infected
- Hospitalized
- Recovered Not Reported
- Deceased None Reported

<u>Source:</u> Ohio Department of Health – WHIO TV