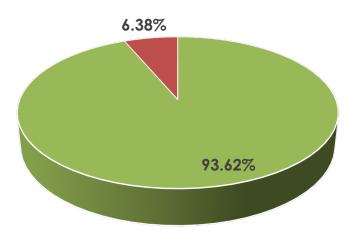

# <u>Italy</u>

#### Data at a Glance

Confirmed Cases: 119,647
Hospitalizations: 32,609
Recoveries: 19,578
Deaths: 14,681

HospitalizedRecoveredDeceased

**Source:** Italian Ministry of Health