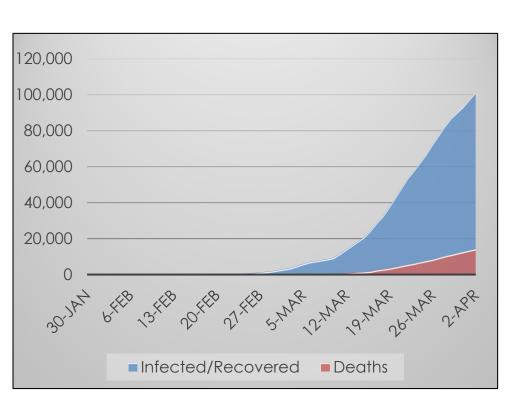

# <u>Italy</u>

#### Data at a Glance

Confirmed Cases: 119,647
Hospitalizations: 32,609
Recoveries: 19,578
Deaths: 14,681

HospitalizedRecoveredDeceased

**Source:** Italian Ministry of Health