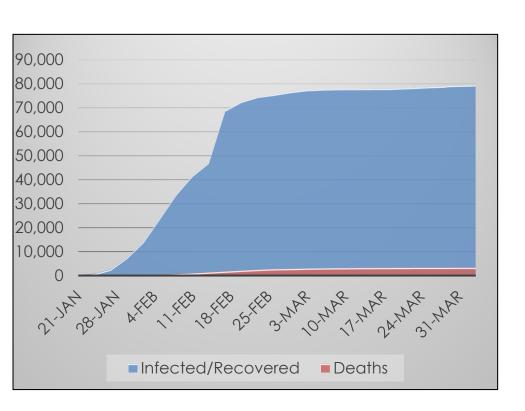

# **China**

#### <u>Data at a Glance</u>

Confirmed Cases: 82,724

Hospitalizations: Not Reported

Recoveries: Not Reported

Deaths: 3,327

- Infected
- Hospitalized Not Reported
- Recovered Not Reported
- Deceased

Recoveries: