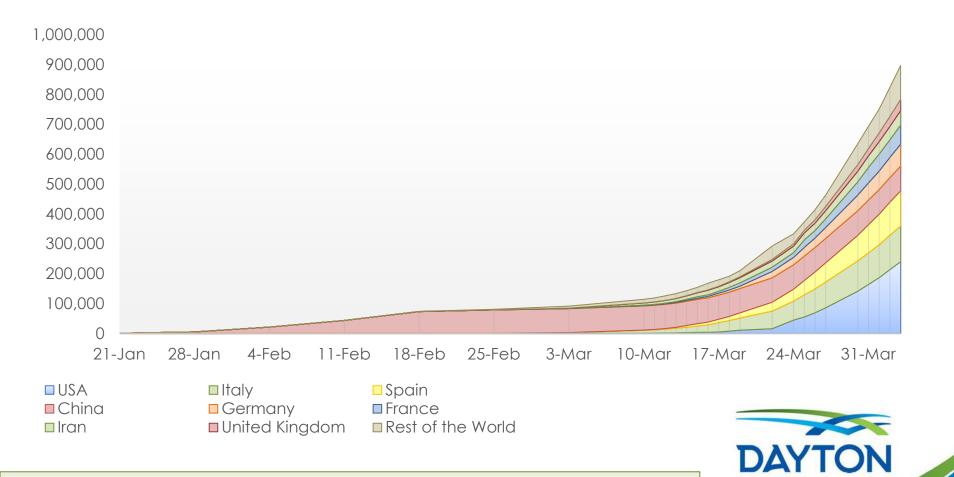

# **World Summary**

#### Data at a Glance

Confirmed Cases:
Deaths:
International Mortality

896,450 45,525 5.08% China Iran France Germany Countries Over 25,000 82,724 Italy

 47,593
 Spain
 117,728

 64,338
 USA
 239,279

 73,522
 UK
 36,168