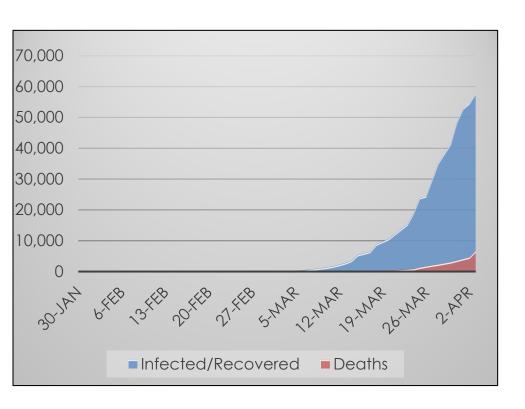

# **Dayton/Montgomery County**

#### Data at a Glance

Confirmed Cases: 57

Hospitalizations: 14

Recoveries: Not Reported

Deaths: 2

- Infected
- Hospitalized
- Recovered Not Reported
- Deceased None Reported

<u>Source:</u> Ohio Department of Health – WHIO TV