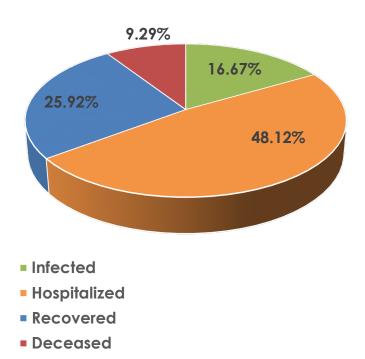

#### Data at a Glance

Confirmed Cases: 3,312

Hospitalizations: 895

Recoveries: Not Reported

Deaths: 91

- Infected
- Hospitalized
- Recovered Not Reported
- Deceased

Note: Ohio re-updates all previous days information with new data. Though much more accurate will cause differences in how the epidemiological curve