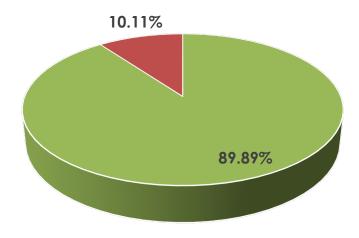

# **State of Ohio**

#### Data at a Glance

Confirmed Cases: 3,312

Hospitalizations: 895

Recoveries: Not Reported

Deaths: 91

- Infected
- Hospitalized
- Recovered Not Reported
- Deceased

Note: Ohio re-updates all previous days information with new data. Though much more accurate will cause differences in how the epidemiological curve