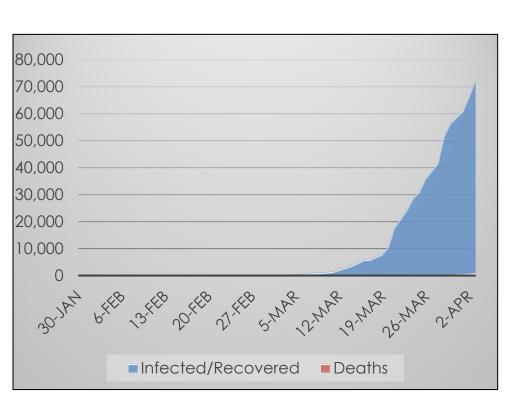

# <u>Germany</u>

#### Data at a Glance

Confirmed Cases: 73,522

Hospitalizations: Not Reported

Not Reported

Deaths: 872

- Infected
- Hospitalized Not Reported
- Recovered Not Reported
- Deceased