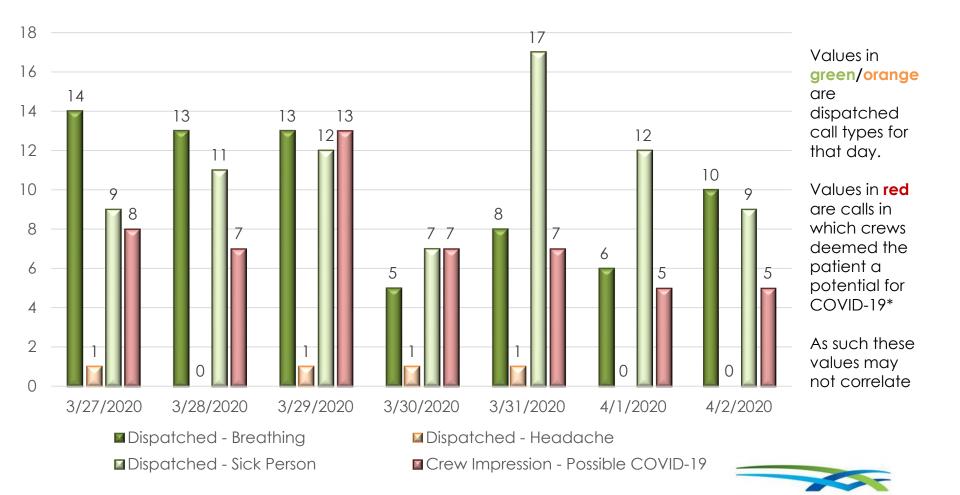

### "Potential" Call Types and Crew Impressions - Last 7 Days

<sup>\*</sup> By crews listing COVID-19 as a primary or secondary impression or by completing the "Outbreak Screening" form in ESO.