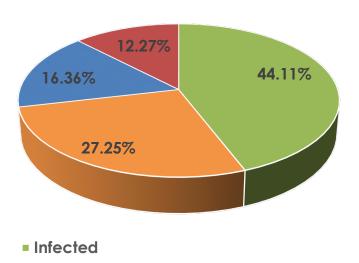

#### Data at a Glance

Confirmed Cases: 57

Hospitalizations: 14

Recoveries: Not Reported

Deaths: 2

- Infected
- Hospitalized
- Recovered Not Reported
- Deceased None Reported

<u>Source:</u> Ohio Department of Health – WHIO TV