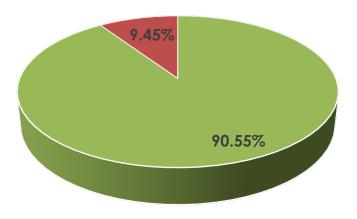

# <u>Spain</u>

#### Data at a Glance

Confirmed Cases: 117,710

Hospitalizations: 56,637 Recoveries: 30,513

Deaths: 10,935

Source: Spanish Ministry of Health, Consumption, and Social Welfare