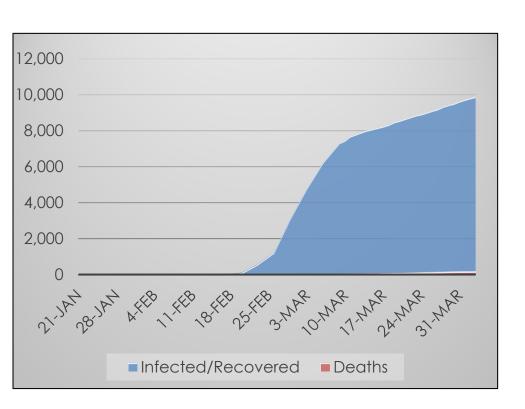

# **South Korea**

#### Data at a Glance

Confirmed Cases: 10,062

Hospitalizations: Not Reported

Recoveries: 6,021 Deaths: 174

- Infected
- Hospitalized Not Reported
- Recovered
- Deceased

**Source:** South Korean Centers for Disease Control