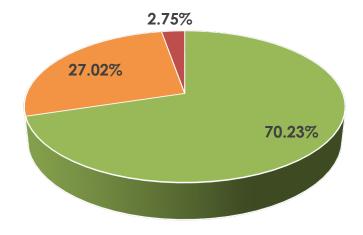

# **State of Ohio**

#### Data at a Glance

Confirmed Cases: 3,312

Hospitalizations: 895

Recoveries: Not Reported

Deaths: 91

- Infected
- Hospitalized
- Recovered Not Reported
- Deceased

Note: Ohio re-updates all previous days information with new data. Though much more accurate will cause differences in how the epidemiological curve

presents.

**Source: Ohio Department of Health** 