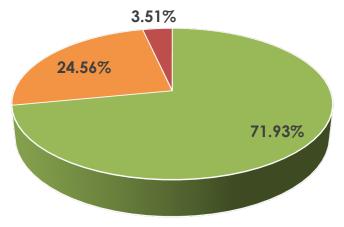

# **Dayton/Montgomery County**

#### Data at a Glance

Confirmed Cases: 57

Hospitalizations: 14

Recoveries: Not Reported

Deaths: 2

- Infected
- Hospitalized
- Recovered Not Reported
- Deceased None Reported

<u>Source:</u> Ohio Department of Health – WHIO TV