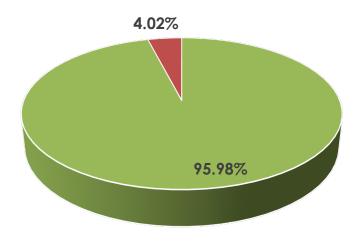

# **China**

#### <u>Data at a Glance</u>

Confirmed Cases: 82,724

Hospitalizations: Not Reported

Recoveries: Not Reported

Deaths: 3,327

- Infected
- Hospitalized Not Reported
- Recovered Not Reported
- Deceased

Recoveries: