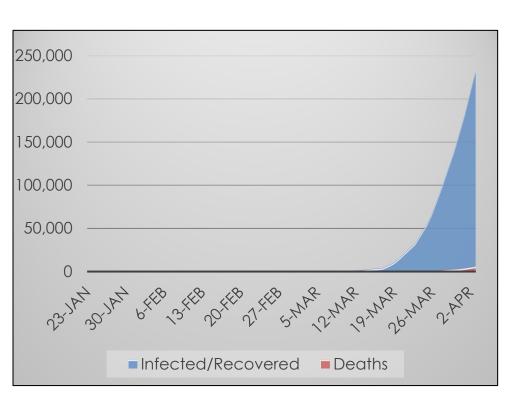

# **The United States**

#### Data at a Glance

Confirmed Cases: 239,279

Hospitalizations: Not Reported

Recoveries: Not Reported

Deaths: 5,443

- Infected
- Hospitalized Not Reported
- Recovered Not Reported
- Deceased

Source: U.S. Centers for Disease Control