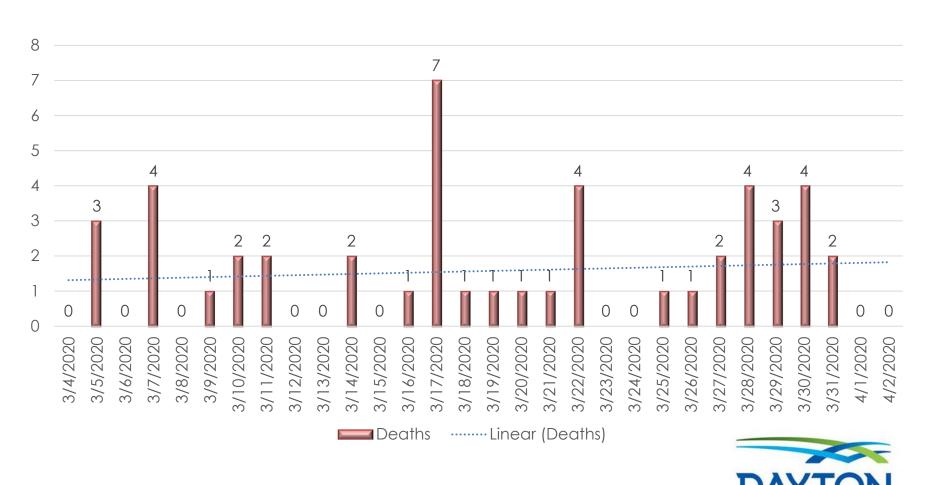

| 0.006748%          |
| Totals/Averages | 2,926,572,028 | 856,967        | 71,859    | 928,826         | 8.39%      | No           | ot Available        | 52,544 | 5.6570%            | 0.031738%          |

#### **Sources:** WHO Situation Report (Delayed One Day)

- \* Reported from the Countries National Health Organization
- \*\* Reported by the CDC
- \*\*\* Did not report



## <u>Daily EMS Unit Utilization – Last 30 Days</u>

30-Day Average: 73.83 (EMS Only)

Total Daily Incidents (Including Fire Calls): 68



### "Potential" Call Types and Crew Impressions - Last 7 Days



<sup>\*</sup> By crews listing COVID-19 as a primary or secondary impression or by completing the "Outbreak Screening" form in ESO.

## Non-Traumatic, Non-Transported Dead On Scene

Daily Average = 1.57