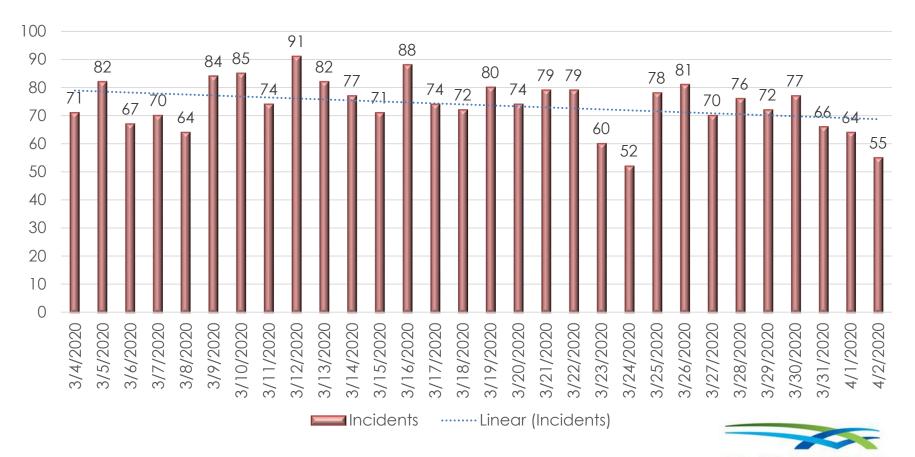

## <u>Daily EMS Unit Utilization – Last 30 Days</u>

30-Day Average: 73.83 (EMS Only)

Total Daily Incidents (Including Fire Calls): 68