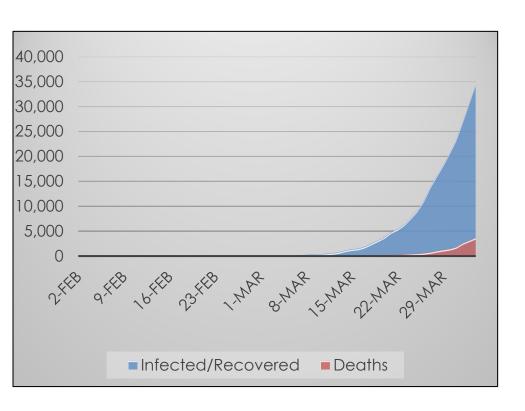

# **The United States**

#### Data at a Glance

Confirmed Cases: 239,279

Hospitalizations: Not Reported

Recoveries: Not Reported

Deaths: 5,443

- Infected
- Hospitalized Not Reported
- Recovered Not Reported
- Deceased

Source: U.S. Centers for Disease Control