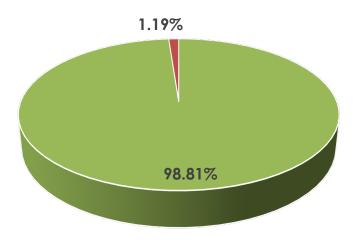

# **Dayton/Montgomery County**

#### Data at a Glance

Confirmed Cases: 57

Hospitalizations: 14

Recoveries: Not Reported

Deaths: 2

- Infected
- Hospitalized
- Recovered Not Reported
- Deceased None Reported

<u>Source:</u> Ohio Department of Health – WHIO TV