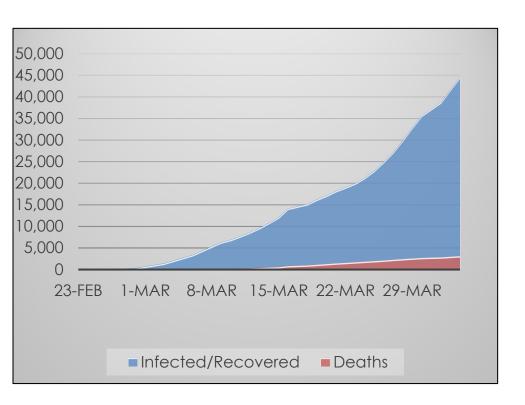

# **State of Ohio**

#### Data at a Glance

Confirmed Cases: 3,312

Hospitalizations: 895

Recoveries: Not Reported

Deaths: 91

- Infected
- Hospitalized
- Recovered Not Reported
- Deceased

Note: Ohio re-updates all previous days information with new data. Though much more accurate will cause differences in how the epidemiological curve

presents.

**Source: Ohio Department of Health** 