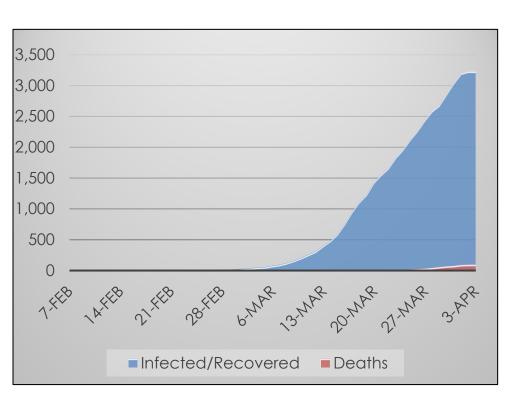

# **State of Ohio**

#### Data at a Glance

Confirmed Cases: 3,312

Hospitalizations: 895

Recoveries: Not Reported

Deaths: 91

- Infected
- Hospitalized
- Recovered Not Reported
- Deceased

Note: Ohio re-updates all previous days information with new data. Though much more accurate will cause differences in how the epidemiological curve

presents.

**Source: Ohio Department of Health** 