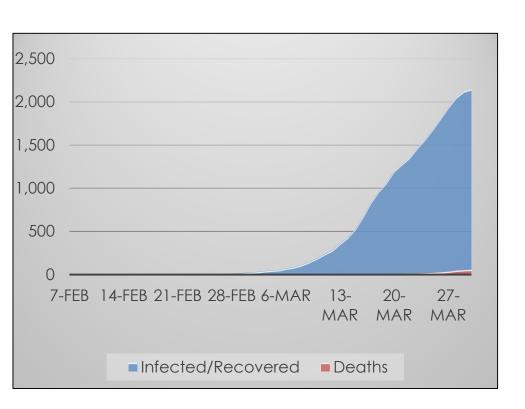

# **The United States**

#### Data at a Glance

Confirmed Cases: 163,539

Hospitalizations: Not Reported

Recoveries: Not Reported

Deaths: 2,860

- Infected
- Hospitalized Not Reported
- Recovered Not Reported
- Deceased

Source: U.S. Centers for Disease Control