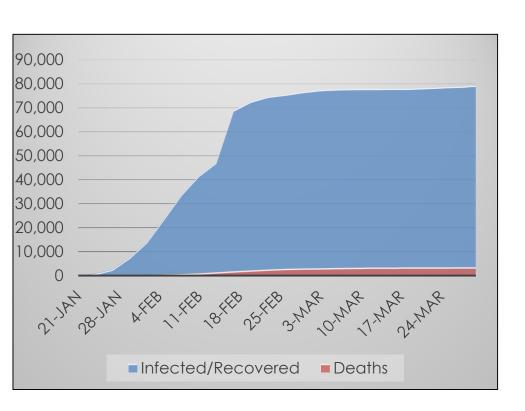

# <u>Italy</u>

#### Data at a Glance

Confirmed Cases: 105,792
Hospitalizations: 32,215
Recoveries: 15,729
Deaths: 12,428

Infected

HospitalizedRecoveredDeceased

**Source:** Italian Ministry of Health