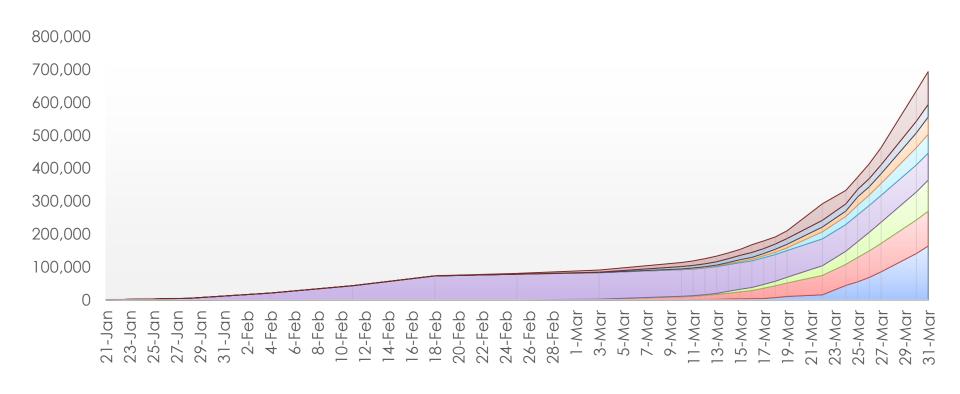

# **World Summary**

#### Data at a Glance

Confirmed Cases: Deaths:

International Mortality

693,282 33,106

4.78%

Iran France Germany

China

Countries Over 25,000

82,447 Italy 105,792 38,309 Spain 52,128 USA 57,298

94,417 163,539

■USA ■Italy ■Spain ■China ■Germany ■France ■Iran ■Rest of the World

Source:

WHO Situation Report or the Nations' National Health Service

NOTE: Some Counts are Delayed at Least One Day