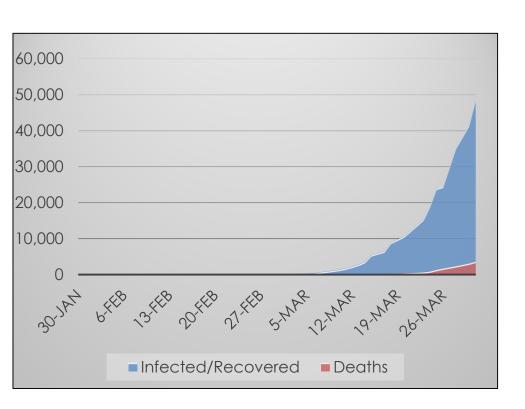

# **World Summary**

#### Data at a Glance

Confirmed Cases: Deaths:

International Mortality

693,282 33,106

4.78%

Iran France Germany

China

Countries Over 25,000

82,447 Italy 105,792 38,309 Spain 52,128 USA 57,298

94,417 163,539

■USA ■Italy ■Spain ■China ■Germany ■France ■Iran ■Rest of the World

Source:

WHO Situation Report or the Nations' National Health Service

NOTE: Some Counts are Delayed at Least One Day