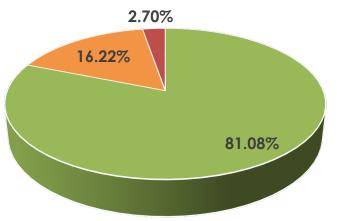

# **State of Ohio**

#### Data at a Glance

Confirmed Cases: 2,199

Hospitalizations: 585

Recoveries: Not Reported

Deaths: 55

- Infected
- Hospitalized
- Recovered Not Reported
- Deceased

**Source: Ohio Department of Health** 