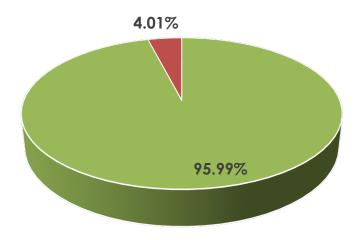

# **China**

#### Data at a Glance

Confirmed Cases: 82,447

Hospitalizations: Not Reported

Recoveries: Not Reported

Deaths: 3,310

- Infected
- Hospitalized Not Reported
- Recovered Not Reported
- Deceased

**Source: WHO Situation Report** 