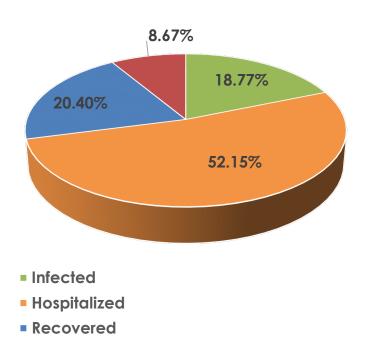

# <u>Spain</u>

#### Data at a Glance

Confirmed Cases: 94,417 Hospitalizations: 49,243 Recoveries: 19,259 Deaths: 8,189

Deceased

Source: Spanish Ministry of Health, Consumption, and Social Welfare

# Current Disease Prevalence and Estimated Recovery/Mortality Rates (Countries Over 2,500 Cases)

| Country         | Population    | Previous Cases | New Cases | Confirmed Cases | % Increase | Recovered     | Recovery Percentage | Deaths | Mortality Estimate | Contact Percentage |
|-----------------|---------------|----------------|-----------|-----------------|------------|---------------|---------------------|--------|--------------------|--------------------|
| USA **          | 331,002,651   | 140,904        | 22,635    | 163,539         | 16.06%     | Not Reported  | Not Reported        | 2,860  | 1.7488%            | 0.049407%          |
| Italy *         | 60,461,826    | 97,689         | 8,103     | 105,792         | 8.29%      | 15,729        | 14.87%              | 12,428 | 11.7476%           | 0.174973%          |
| Spain *         | 46,754,778    | 78,797         | 15,620    | 94,417          | 19.82%     | 19,259        | 20.40%              | 8,189  | 8.6732%            | 0.201941%          |
| China           | 1,439,323,776 | 82,356         | 91        | 82,447          | 0.11%      | Not Reported  | Not Reported        | 3,310  | 4.0147%            | 0.005728%          |
| Germany         | 83,783,942    | 52,547         | 4,751     | 57,298          | 9.04%      | Not Reported  | Not Reported        | 455    | 0.7941%            | 0.068388%          |
| France **       | 65,273,511    | 44,550         | 7,578     | 52,128          | 17.01%     | Not Reported  | Not Reported        | 3,523  | 6.7584%            | 0.079861%          |
| Iran            | 83,992,949    | 35,408         | 2,901     | 38,309          | 8.19%      | Not Reported  | Not Reported        | 2,640  | 6.8913%            | 0.045610%          |
| United Kingdom  | 67,886,011    | 17,093         | 2,433     | 19,526          | 14.23%     | Not Reported  | Not Reported        | 1,228  | 6.2891%            | 0.028763%          |
| Switzerland     | 8,654,622     | 13,152         | 1,122     | 14,274          | 8.53%      | Not Reported  | Not Reported        | 257    | 1.8005%            | 0.164929%          |
| Netherlands     | 17,134,872    | 9,762          | 1,104     | 10,866          | 11.31%     | Not Reported  | Not Reported        | 771    | 7.0955%            | 0.063415%          |
| Belgium         | 11,589,623    | 9,134          | 1,702     | 10,836          | 18.63%     | Not Reported  | Not Reported        | 431    | 3.9775%            | 0.093497%          |
| South Korea *   | 51,269,185    | 9,661          | 125       | 9,786           | 1.29%      | 5,408         | 55.26%              | 162    | 1.6554%            | 0.019087%          |
| Turkey          | 84,086,339    | 7,402          | 1,869     | 9,271           | 25.25%     | Not Reported  | Not Reported        | 131    | 1.4130%            | 0.011026%          |
| Austria         | 9,006,398     | 8,291          | 522       | 8,813           | 6.30%      | Not Reported  | Not Reported        | 86     | 0.9758%            | 0.097853%          |
| Portugal        | 10,205,078    | 5,170          | 792       | 5,962           | 15.32%     | Not Reported  | Not Reported        | 119    | 1.9960%            | 0.058422%          |
| Canada          | 37,742,154    | 4,757          | 898       | 5,655           | 18.88%     | Not Reported  | Not Reported        | 61     | 1.0787%            | 0.014983%          |
| Israel          | 8,617,452     | 3,865          | 382       | 4,247           | 9.88%      | Not Reported  | Not Reported        | 15     | 0.3532%            | 0.049284%          |
| Norway          | 5,421,241     | 3,845          | 257       | 4,102           | 6.68%      | Not Reported  | Not Reported        | 22     | 0.5363%            | 0.075665%          |
| Australia       | 25,499,884    | 3,966          | 0         | 3,966           | 0.00%      | Not Reported  | Not Reported        | 16     | 0.4034%            | 0.015553%          |
| Brazil          | 212,145,978   | 3,417          | 487       | 3,904           | 14.25%     | Not Reported  | Not Reported        | 114    | 2.9201%            | 0.001840%          |
| Sweden          | 10,099,265    | 3,447          | 253       | 3,700           | 7.34%      | Not Reported  | Not Reported        | 110    | 2.9730%            | 0.036636%          |
| Czechia         | 10,703,334    | 2,663          | 166       | 2,829           | 6.23%      | Not Reported  | Not Reported        | 16     | 0.5656%            | 0.026431%          |
| Ireland         | 4,922,413     | 2,415          | 200       | 2,615           | 8.28%      | Not Reported  | Not Reported        | 46     | 1.7591%            | 0.053124%          |
| Totals/Averages | 3,871,685,247 | 640,291        | 73,991    | 714,282         | 11.56%     | Not Available |                     | 36,990 | 5.1786%            | 0.018449%          |