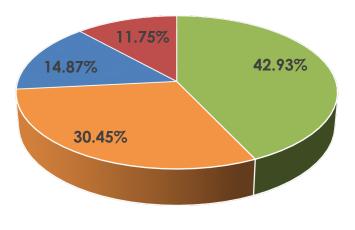

# <u>Spain</u>

#### Data at a Glance

Confirmed Cases: 94,417 Hospitalizations: 49,243 Recoveries: 19,259 Deaths: 8,189

Deceased

Source: Spanish Ministry of Health, Consumption, and Social Welfare

# Current Disease Prevalence and Estimated Recovery/Mortality Rates (Countries Over 2,500 Cases)

| Country         | Population    | Previous Cases | New Cases | Confirmed Cases | % Increase | Recovered     | Recovery Percentage | Deaths | Mortality Estimate | Contact Percentage |
|-----------------|---------------|----------------|-----------|-----------------|------------|---------------|---------------------|--------|--------------------|--------------------|
| USA **          | 331,002,651   | 140,904        | 22,635    | 163,539         | 16.06%     | Not Reported  | Not Reported        | 2,860  | 1.7488%            | 0.049407%          |
| Italy *         | 60,461,826    | 97,689         | 8,103     | 105,792         | 8.29%      | 15,729        | 14.87%              | 12,428 | 11.7476%           | 0.174973%          |
| Spain *         | 46,754,778    | 78,797         | 15,620    | 94,417          | 19.82%     | 19,259        | 20.40%              | 8,189  | 8.6732%            | 0.201941%          |
| China           | 1,439,323,776 | 82,356         | 91        | 82,447          | 0.11%      | Not Reported  | Not Reported        | 3,310  | 4.0147%            | 0.005728%          |
| Germany         | 83,783,942    | 52,547         | 4,751     | 57,298          | 9.04%      | Not Reported  | Not Reported        | 455    | 0.7941%            | 0.068388%          |
| France **       | 65,273,511    | 44,550         | 7,578     | 52,128          | 17.01%     | Not Reported  | Not Reported        | 3,523  | 6.7584%            | 0.079861%          |
| Iran            | 83,992,949    | 35,408         | 2,901     | 38,309          | 8.19%      | Not Reported  | Not Reported        | 2,640  | 6.8913%            | 0.045610%          |
| United Kingdom  | 67,886,011    | 17,093         | 2,433     | 19,526          | 14.23%     | Not Reported  | Not Reported        | 1,228  | 6.2891%            | 0.028763%          |
| Switzerland     | 8,654,622     | 13,152         | 1,122     | 14,274          | 8.53%      | Not Reported  | Not Reported        | 257    | 1.8005%            | 0.164929%          |
| Netherlands     | 17,134,872    | 9,762          | 1,104     | 10,866          | 11.31%     | Not Reported  | Not Reported        | 771    | 7.0955%            | 0.063415%          |
| Belgium         | 11,589,623    | 9,134          | 1,702     | 10,836          | 18.63%     | Not Reported  | Not Reported        | 431    | 3.9775%            | 0.093497%          |
| South Korea *   | 51,269,185    | 9,661          | 125       | 9,786           | 1.29%      | 5,408         | 55.26%              | 162    | 1.6554%            | 0.019087%          |
| Turkey          | 84,086,339    | 7,402          | 1,869     | 9,271           | 25.25%     | Not Reported  | Not Reported        | 131    | 1.4130%            | 0.011026%          |
| Austria         | 9,006,398     | 8,291          | 522       | 8,813           | 6.30%      | Not Reported  | Not Reported        | 86     | 0.9758%            | 0.097853%          |
| Portugal        | 10,205,078    | 5,170          | 792       | 5,962           | 15.32%     | Not Reported  | Not Reported        | 119    | 1.9960%            | 0.058422%          |
| Canada          | 37,742,154    | 4,757          | 898       | 5,655           | 18.88%     | Not Reported  | Not Reported        | 61     | 1.0787%            | 0.014983%          |
| Israel          | 8,617,452     | 3,865          | 382       | 4,247           | 9.88%      | Not Reported  | Not Reported        | 15     | 0.3532%            | 0.049284%          |
| Norway          | 5,421,241     | 3,845          | 257       | 4,102           | 6.68%      | Not Reported  | Not Reported        | 22     | 0.5363%            | 0.075665%          |
| Australia       | 25,499,884    | 3,966          | 0         | 3,966           | 0.00%      | Not Reported  | Not Reported        | 16     | 0.4034%            | 0.015553%          |
| Brazil          | 212,145,978   | 3,417          | 487       | 3,904           | 14.25%     | Not Reported  | Not Reported        | 114    | 2.9201%            | 0.001840%          |
| Sweden          | 10,099,265    | 3,447          | 253       | 3,700           | 7.34%      | Not Reported  | Not Reported        | 110    | 2.9730%            | 0.036636%          |
| Czechia         | 10,703,334    | 2,663          | 166       | 2,829           | 6.23%      | Not Reported  | Not Reported        | 16     | 0.5656%            | 0.026431%          |
| Ireland         | 4,922,413     | 2,415          | 200       | 2,615           | 8.28%      | Not Reported  | Not Reported        | 46     | 1.7591%            | 0.053124%          |
| Totals/Averages | 3,871,685,247 | 640,291        | 73,991    | 714,282         | 11.56%     | Not Available |                     | 36,990 | 5.1786%            | 0.018449%          |