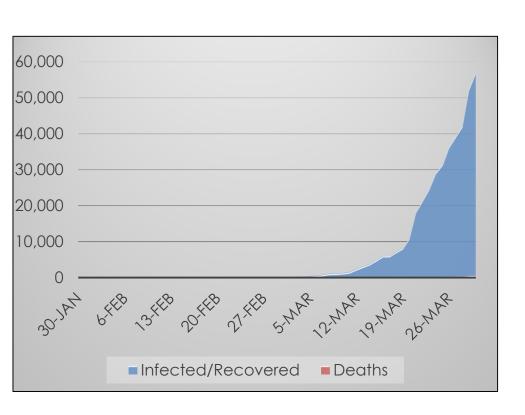

# <u>Spain</u>

#### Data at a Glance

Confirmed Cases: 94,417 Hospitalizations: 49,243 Recoveries: 19,259 Deaths: 8,189

Deceased

Source: Spanish Ministry of Health, Consumption, and Social Welfare