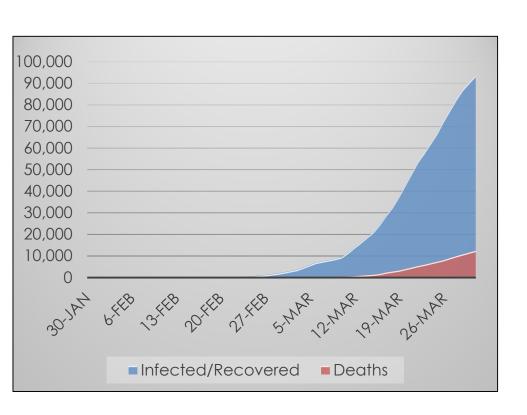

# <u>Italy</u>

#### Data at a Glance

Confirmed Cases: 105,792
Hospitalizations: 32,215
Recoveries: 15,729
Deaths: 12,428

Infected

HospitalizedRecoveredDeceased

**Source:** Italian Ministry of Health