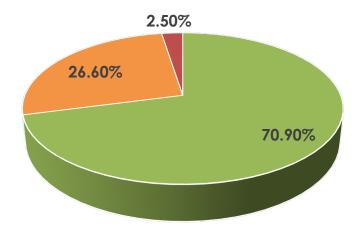

# Current Disease Prevalence and Estimated Recovery/Mortality Rates (Countries Over 2,500 Cases)

| Country         | Population    | Previous Cases | New Cases | Confirmed Cases | % Increase | Recovered     | Recovery Percentage | Deaths | Mortality Estimate | Contact Percentage |
|-----------------|---------------|----------------|-----------|-----------------|------------|---------------|---------------------|--------|--------------------|--------------------|
| USA **          | 331,002,651   | 140,904        | 22,635    | 163,539         | 16.06%     | Not Reported  | Not Reported        | 2,860  | 1.7488%            | 0.049407%          |
| Italy *         | 60,461,826    | 97,689         | 8,103     | 105,792         | 8.29%      | 15,729        | 14.87%              | 12,428 | 11.7476%           | 0.174973%          |
| Spain *         | 46,754,778    | 78,797         | 15,620    | 94,417          | 19.82%     | 19,259        | 20.40%              | 8,189  | 8.6732%            | 0.201941%          |
| China           | 1,439,323,776 | 82,356         | 91        | 82,447          | 0.11%      | Not Reported  | Not Reported        | 3,310  | 4.0147%            | 0.005728%          |
| Germany         | 83,783,942    | 52,547         | 4,751     | 57,298          | 9.04%      | Not Reported  | Not Reported        | 455    | 0.7941%            | 0.068388%          |
| France **       | 65,273,511    | 44,550         | 7,578     | 52,128          | 17.01%     | Not Reported  | Not Reported        | 3,523  | 6.7584%            | 0.079861%          |
| Iran            | 83,992,949    | 35,408         | 2,901     | 38,309          | 8.19%      | Not Reported  | Not Reported        | 2,640  | 6.8913%            | 0.045610%          |
| United Kingdom  | 67,886,011    | 17,093         | 2,433     | 19,526          | 14.23%     | Not Reported  | Not Reported        | 1,228  | 6.2891%            | 0.028763%          |
| Switzerland     | 8,654,622     | 13,152         | 1,122     | 14,274          | 8.53%      | Not Reported  | Not Reported        | 257    | 1.8005%            | 0.164929%          |
| Netherlands     | 17,134,872    | 9,762          | 1,104     | 10,866          | 11.31%     | Not Reported  | Not Reported        | 771    | 7.0955%            | 0.063415%          |
| Belgium         | 11,589,623    | 9,134          | 1,702     | 10,836          | 18.63%     | Not Reported  | Not Reported        | 431    | 3.9775%            | 0.093497%          |
| South Korea *   | 51,269,185    | 9,661          | 125       | 9,786           | 1.29%      | 5,408         | 55.26%              | 162    | 1.6554%            | 0.019087%          |
| Turkey          | 84,086,339    | 7,402          | 1,869     | 9,271           | 25.25%     | Not Reported  | Not Reported        | 131    | 1.4130%            | 0.011026%          |
| Austria         | 9,006,398     | 8,291          | 522       | 8,813           | 6.30%      | Not Reported  | Not Reported        | 86     | 0.9758%            | 0.097853%          |
| Portugal        | 10,205,078    | 5,170          | 792       | 5,962           | 15.32%     | Not Reported  | Not Reported        | 119    | 1.9960%            | 0.058422%          |
| Canada          | 37,742,154    | 4,757          | 898       | 5,655           | 18.88%     | Not Reported  | Not Reported        | 61     | 1.0787%            | 0.014983%          |
| Israel          | 8,617,452     | 3,865          | 382       | 4,247           | 9.88%      | Not Reported  | Not Reported        | 15     | 0.3532%            | 0.049284%          |
| Norway          | 5,421,241     | 3,845          | 257       | 4,102           | 6.68%      | Not Reported  | Not Reported        | 22     | 0.5363%            | 0.075665%          |
| Australia       | 25,499,884    | 3,966          | 0         | 3,966           | 0.00%      | Not Reported  | Not Reported        | 16     | 0.4034%            | 0.015553%          |
| Brazil          | 212,145,978   | 3,417          | 487       | 3,904           | 14.25%     | Not Reported  | Not Reported        | 114    | 2.9201%            | 0.001840%          |
| Sweden          | 10,099,265    | 3,447          | 253       | 3,700           | 7.34%      | Not Reported  | Not Reported        | 110    | 2.9730%            | 0.036636%          |
| Czechia         | 10,703,334    | 2,663          | 166       | 2,829           | 6.23%      | Not Reported  | Not Reported        | 16     | 0.5656%            | 0.026431%          |
| Ireland         | 4,922,413     | 2,415          | 200       | 2,615           | 8.28%      | Not Reported  | Not Reported        | 46     | 1.7591%            | 0.053124%          |
| Totals/Averages | 3,871,685,247 | 640,291        | 73,991    | 714,282         | 11.56%     | Not Available |                     | 36,990 | 5.1786%            | 0.018449%          |