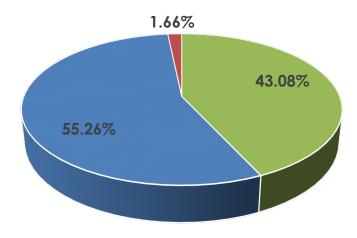

#### Data at a Glance

Confirmed Cases: 9,786

Hospitalizations: Not Reported

Recoveries: 5,408

Deaths: 162

- Infected
- Hospitalized Not Reported
- Recovered
- Deceased

Source: South Korean Centers for Disease Control

# Current Disease Prevalence and Estimated Recovery/Mortality Rates (Countries Over 2,500 Cases)

| Country         | Population    | Previous Cases | New Cases | Confirmed Cases | % Increase | Recovered     | Recovery Percentage | Deaths | Mortality Estimate | Contact Percentage |
|-----------------|---------------|----------------|-----------|-----------------|------------|---------------|---------------------|--------|--------------------|--------------------|
| USA **          | 331,002,651   | 140,904        | 22,635    | 163,539         | 16.06%     | Not Reported  | Not Reported        | 2,860  | 1.7488%            | 0.049407%          |
| Italy *         | 60,461,826    | 97,689         | 8,103     | 105,792         | 8.29%      | 15,729        | 14.87%              | 12,428 | 11.7476%           | 0.174973%          |
| Spain *         | 46,754,778    | 78,797         | 15,620    | 94,417          | 19.82%     | 19,259        | 20.40%              | 8,189  | 8.6732%            | 0.201941%          |
| China           | 1,439,323,776 | 82,356         | 91        | 82,447          | 0.11%      | Not Reported  | Not Reported        | 3,310  | 4.0147%            | 0.005728%          |
| Germany         | 83,783,942    | 52,547         | 4,751     | 57,298          | 9.04%      | Not Reported  | Not Reported        | 455    | 0.7941%            | 0.068388%          |
| France **       | 65,273,511    | 44,550         | 7,578     | 52,128          | 17.01%     | Not Reported  | Not Reported        | 3,523  | 6.7584%            | 0.079861%          |
| Iran            | 83,992,949    | 35,408         | 2,901     | 38,309          | 8.19%      | Not Reported  | Not Reported        | 2,640  | 6.8913%            | 0.045610%          |
| United Kingdom  | 67,886,011    | 17,093         | 2,433     | 19,526          | 14.23%     | Not Reported  | Not Reported        | 1,228  | 6.2891%            | 0.028763%          |
| Switzerland     | 8,654,622     | 13,152         | 1,122     | 14,274          | 8.53%      | Not Reported  | Not Reported        | 257    | 1.8005%            | 0.164929%          |
| Netherlands     | 17,134,872    | 9,762          | 1,104     | 10,866          | 11.31%     | Not Reported  | Not Reported        | 771    | 7.0955%            | 0.063415%          |
| Belgium         | 11,589,623    | 9,134          | 1,702     | 10,836          | 18.63%     | Not Reported  | Not Reported        | 431    | 3.9775%            | 0.093497%          |
| South Korea *   | 51,269,185    | 9,661          | 125       | 9,786           | 1.29%      | 5,408         | 55.26%              | 162    | 1.6554%            | 0.019087%          |
| Turkey          | 84,086,339    | 7,402          | 1,869     | 9,271           | 25.25%     | Not Reported  | Not Reported        | 131    | 1.4130%            | 0.011026%          |
| Austria         | 9,006,398     | 8,291          | 522       | 8,813           | 6.30%      | Not Reported  | Not Reported        | 86     | 0.9758%            | 0.097853%          |
| Portugal        | 10,205,078    | 5,170          | 792       | 5,962           | 15.32%     | Not Reported  | Not Reported        | 119    | 1.9960%            | 0.058422%          |
| Canada          | 37,742,154    | 4,757          | 898       | 5,655           | 18.88%     | Not Reported  | Not Reported        | 61     | 1.0787%            | 0.014983%          |
| Israel          | 8,617,452     | 3,865          | 382       | 4,247           | 9.88%      | Not Reported  | Not Reported        | 15     | 0.3532%            | 0.049284%          |
| Norway          | 5,421,241     | 3,845          | 257       | 4,102           | 6.68%      | Not Reported  | Not Reported        | 22     | 0.5363%            | 0.075665%          |
| Australia       | 25,499,884    | 3,966          | 0         | 3,966           | 0.00%      | Not Reported  | Not Reported        | 16     | 0.4034%            | 0.015553%          |
| Brazil          | 212,145,978   | 3,417          | 487       | 3,904           | 14.25%     | Not Reported  | Not Reported        | 114    | 2.9201%            | 0.001840%          |
| Sweden          | 10,099,265    | 3,447          | 253       | 3,700           | 7.34%      | Not Reported  | Not Reported        | 110    | 2.9730%            | 0.036636%          |
| Czechia         | 10,703,334    | 2,663          | 166       | 2,829           | 6.23%      | Not Reported  | Not Reported        | 16     | 0.5656%            | 0.026431%          |
| Ireland         | 4,922,413     | 2,415          | 200       | 2,615           | 8.28%      | Not Reported  | Not Reported        | 46     | 1.7591%            | 0.053124%          |
| Totals/Averages | 3,871,685,247 | 640,291        | 73,991    | 714,282         | 11.56%     | Not Available |                     | 36,990 | 5.1786%            | 0.018449%          |