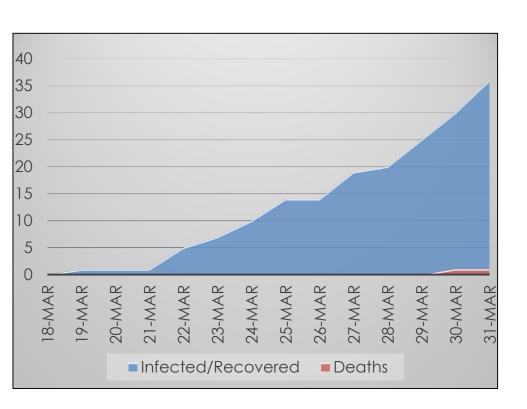

# **Dayton/Montgomery County**

#### Data at a Glance

Confirmed Cases: 37

Hospitalizations: 6

Recoveries: Not Reported

Deaths:

- Infected
- Hospitalized
- Recovered Not Reported
- Deceased None Reported

<u>Source:</u> Ohio Department of Health – WHIO TV