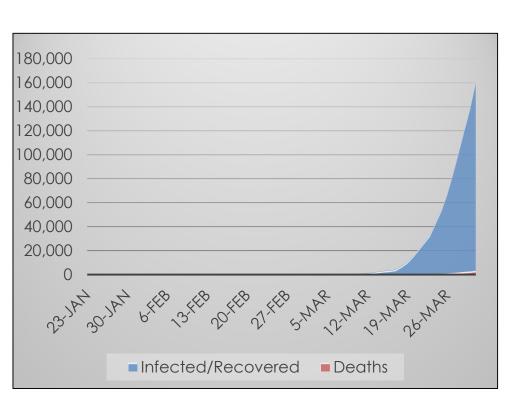

# **The United States**

#### Data at a Glance

Confirmed Cases: 163,539

Hospitalizations: Not Reported

Recoveries: Not Reported

Deaths: 2,860

- Infected
- Hospitalized Not Reported
- Recovered Not Reported
- Deceased

Source: U.S. Centers for Disease Control