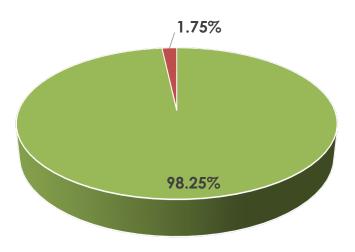

# <u>Italy</u>

#### Data at a Glance

Confirmed Cases: 105,792
Hospitalizations: 32,215
Recoveries: 15,729
Deaths: 12,428

Infected

HospitalizedRecoveredDeceased

**Source:** Italian Ministry of Health