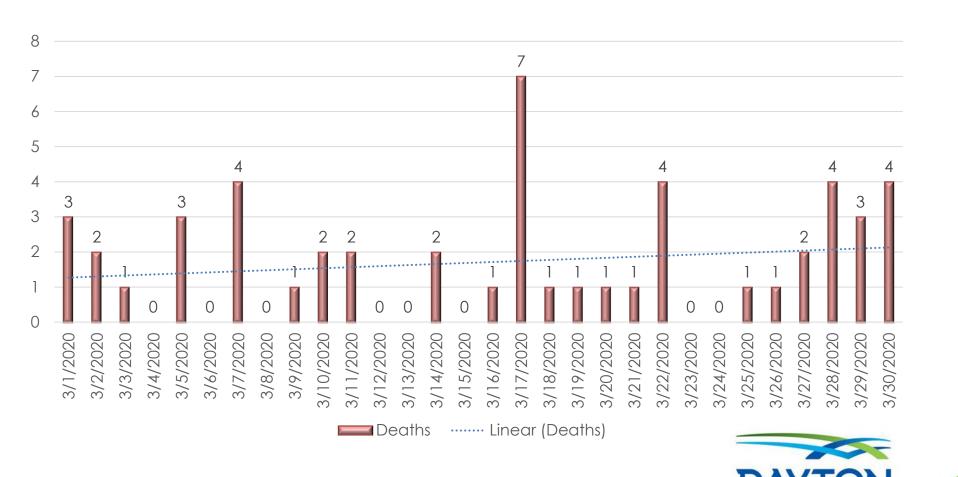

Day)**

\* Reported from the Countries National Health Organization

\*\* Reported by the CDC

\*\*\* Did not report



### <u>Daily EMS Unit Utilization – Last 30 Days</u>

30-Day Average: 75.67 (EMS Only)
Total Daily Incidents (Including Fire Calls): 91



#### "Potential" Call Types and Crew Impressions - Last 7 Days



Values in green are dispatched call types for that day.

Values in red are calls in which crews deemed the patient a potential for COVID-19\*

As such these values may not correlate

- Dispatched Breathing
- Dispatched Sick Person

- Dispatched Headache
- Crew Impression Possible COVID-19



<sup>\*</sup> By crews listing COVID-19 as a primary or secondary impression or by completing the "Outbreak Screening" form in ESO.

# Non-Traumatic, Non-Transported Dead On Scene