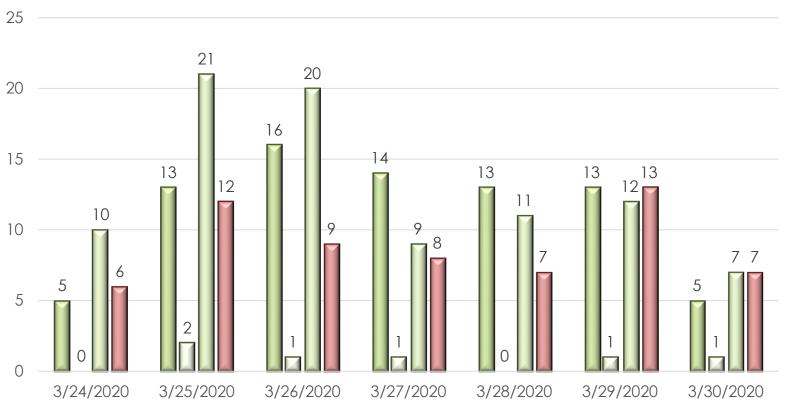

### <u>Daily EMS Unit Utilization – Last 30 Days</u>

30-Day Average: 75.67 (EMS Only)
Total Daily Incidents (Including Fire Calls): 91

#### "Potential" Call Types and Crew Impressions - Last 7 Days

Values in green are dispatched call types for that day.

Values in red are calls in which crews deemed the patient a potential for COVID-19\*

As such these values may not correlate

- Dispatched Breathing
- Dispatched Sick Person

- Dispatched Headache
- Crew Impression Possible COVID-19

<sup>\*</sup> By crews listing COVID-19 as a primary or secondary impression or by completing the "Outbreak Screening" form in ESO.