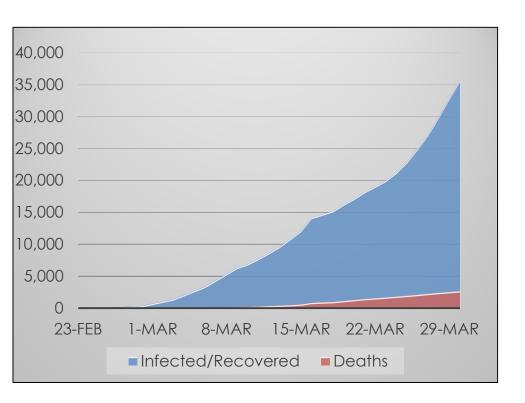

# **World Summary**

#### Data at a Glance

Confirmed Cases: Deaths:

International Mortality

693,282 33,106

4.78%

Iran France Germany

China

Countries Over 25,000

82,447 Italy 105,792 38,309 Spain 52,128 USA 57,298

94,417 163,539

■USA ■Italy ■Spain ■China ■Germany ■France ■Iran ■Rest of the World

Source:

WHO Situation Report or the Nations' National Health Service

NOTE: Some Counts are Delayed at Least One Day