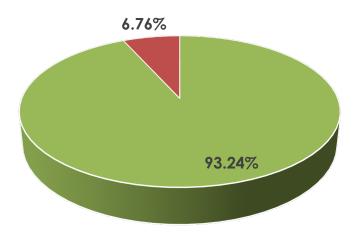

# **World Summary**

#### Data at a Glance

Confirmed Cases: Deaths:

International Mortality

693,282 33,106

4.78%

Iran France Germany

China

Countries Over 25,000