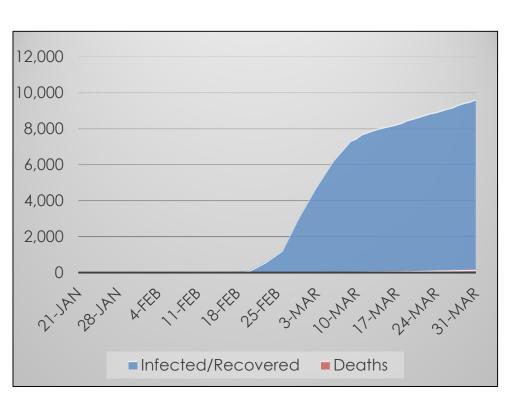

#### Data at a Glance

Confirmed Cases: 37

Hospitalizations: 6

Recoveries: Not Reported

Deaths:

- Infected
- Hospitalized
- Recovered Not Reported
- Deceased None Reported

<u>Source:</u> Ohio Department of Health – WHIO TV