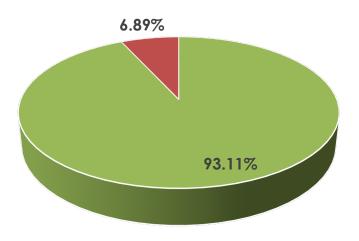

# **World Summary**

#### Data at a Glance

Confirmed Cases: Deaths:

International Mortality

693,282 33,106

4.78%

Iran France Germany

China

Countries Over 25,000