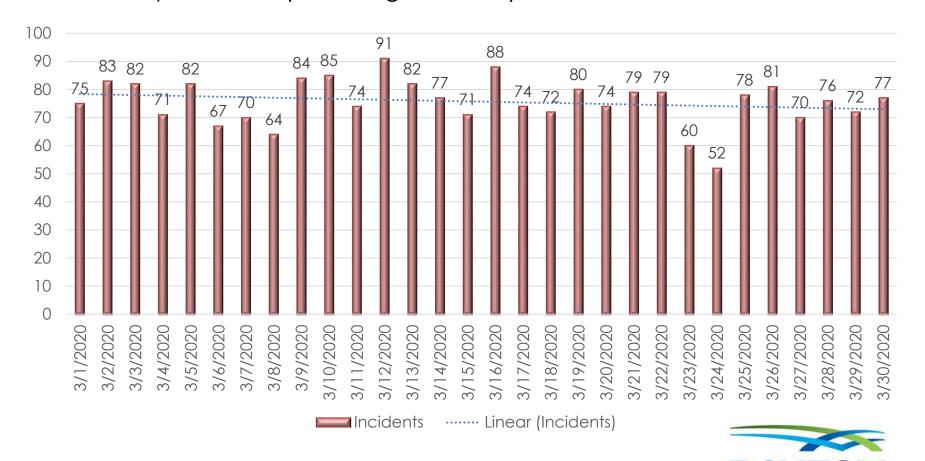

### <u>Daily EMS Unit Utilization – Last 30 Days</u>

30-Day Average: 75.67 (EMS Only)
Total Daily Incidents (Including Fire Calls): 91