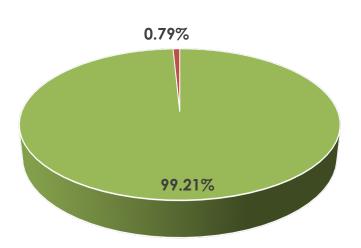

# **China**

#### Data at a Glance

Confirmed Cases: 82,447

Hospitalizations: Not Reported

Recoveries: Not Reported

Deaths: 3,310

- Infected
- Hospitalized Not Reported
- Recovered Not Reported
- Deceased

**Source: WHO Situation Report** 