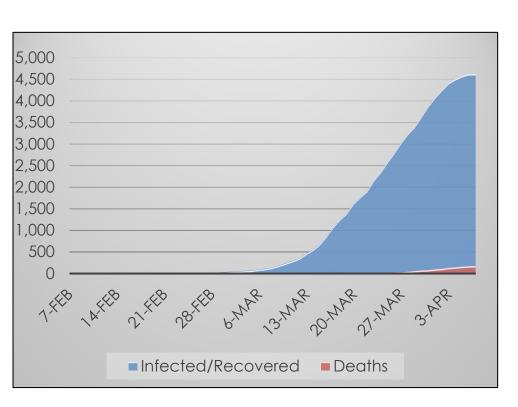

#### **State of Ohio**

#### Data at a Glance

Confirmed Cases: 4,782 Hospitalizations: 1,354

Recoveries: Not Reported

Deaths: 167

- Infected
- Hospitalized
- Recovered Not Reported
- Deceased

Note: Ohio re-updates all previous days information with new data. Though much more accurate will cause differences in how the epidemiological curve presents.

**Source: Ohio Department of Health** 