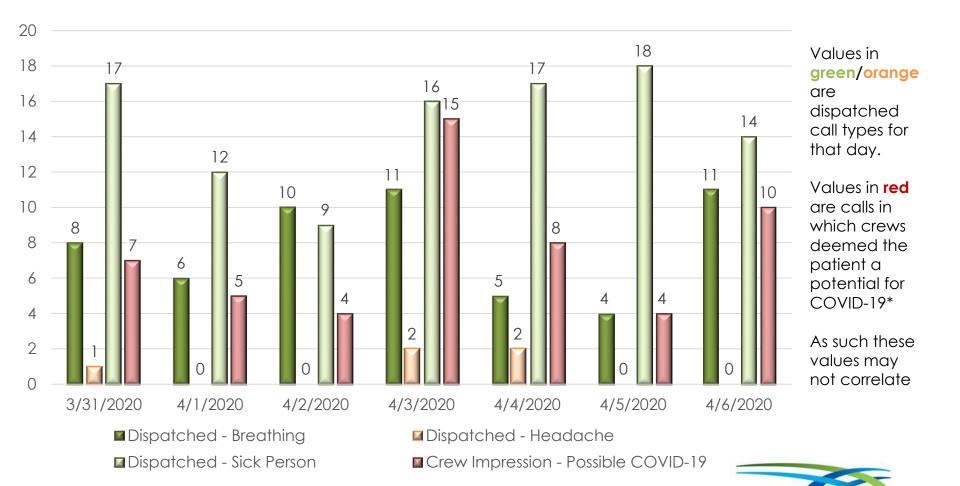

#### "Potential" Call Types and Crew Impressions - Last 7 Days

<sup>\*</sup> By crews listing COVID-19 as a primary or secondary impression or by completing the "Outbreak Screening" form in ESO.