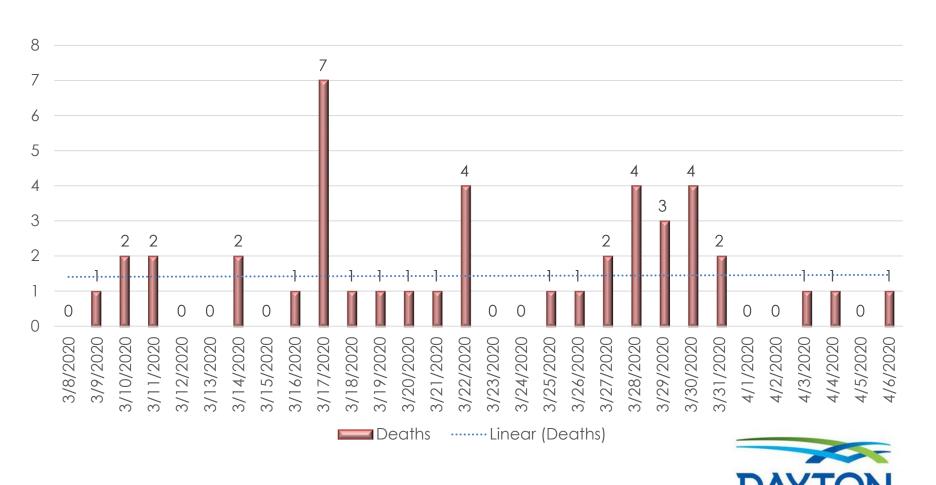

| 4,922,413     | 4,604          | 507       | 5,111           | 11.01%     | Not Reported  | Not Reported        | 158    | 3.0914%            | 0.103831%          |
| Totals/Averages | 2,820,792,721 | 1,123,416      | 77,222    | 1,200,638       | 6.87%      | Not Available |                     | 74,453 | 6.2011%            | 0.042564%          |





# <u>Daily EMS Unit Utilization – Last 30 Days</u>

30-Day Average: 73.90 (EMS Only)
Total Daily Incidents (Including Fire Calls): 99

April 2019 Average: 79.10



#### "Potential" Call Types and Crew Impressions - Last 7 Days



<sup>\*</sup> By crews listing COVID-19 as a primary or secondary impression or by completing the "Outbreak Screening" form in ESO.

#### Non-Traumatic, Non-Transported Dead On Scene

Daily Average = 1.43