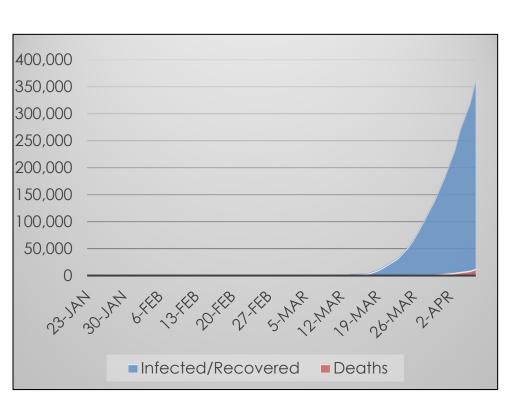

# **The United States**

#### Data at a Glance

Confirmed Cases: 374,329

Hospitalizations: Not Reported

Recoveries: Not Reported

Deaths: 12,064

- Infected
- Hospitalized Not Reported
- Recovered Not Reported
- Deceased

Source: U.S. Centers for Disease Control