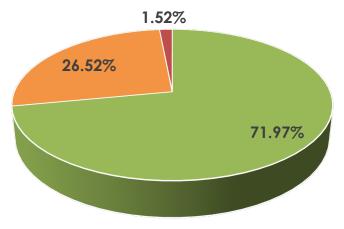

# <u>Italy</u>

#### Data at a Glance

Confirmed Cases: 135,586
Hospitalizations: 32,690
Recoveries: 24,392
Deaths: 17,127

HospitalizedRecoveredDeceased

**Source:** Italian Ministry of Health