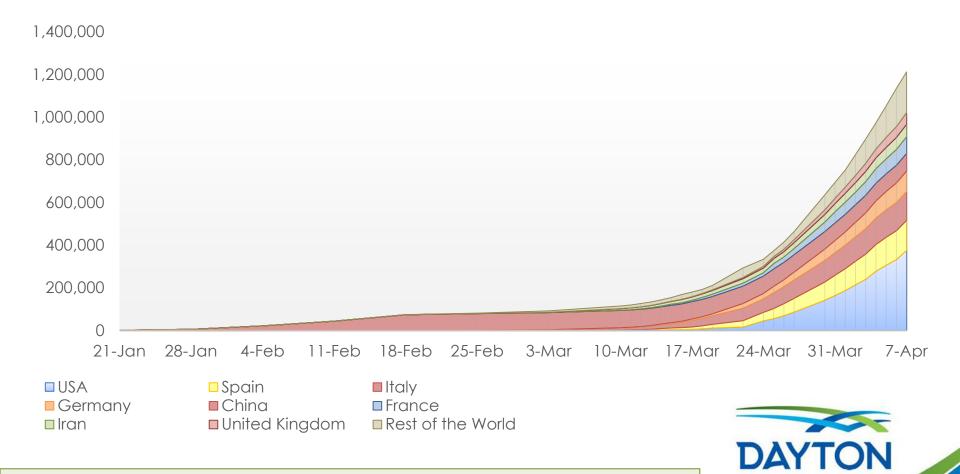

# **World Summary**

#### Data at a Glance

Confirmed Cases: 1,210,956 Deaths: 67,594 International Mortality 5.58% China Iran France Germany

. . . . .

Countries Over 30,00083,005Italy58,226Spain78,167USA95,391UK

135,586 140,510 374,329 55,242

Source: WHO Situation Report or the Nations' National Health Service NOTE: Some Counts are Delayed at Least One Day