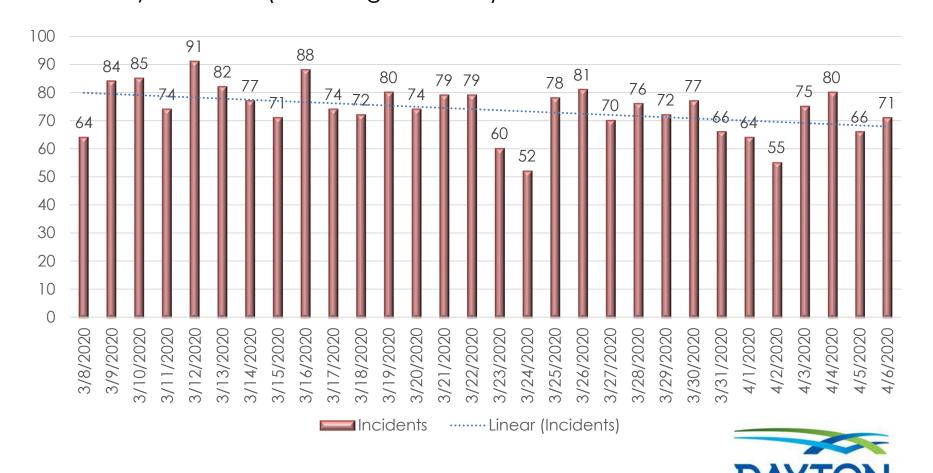

# <u>Daily EMS Unit Utilization – Last 30 Days</u>

30-Day Average: 73.90 (EMS Only)
Total Daily Incidents (Including Fire Calls): 99

April 2019 Average: 79.10