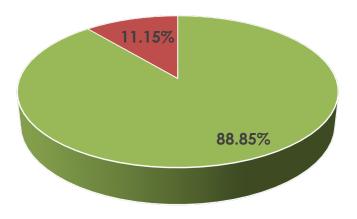

# <u>Spain</u>

#### Data at a Glance

Confirmed Cases: 140,510

Hospitalizations: 63,093

Recoveries: 43,208

Deaths: 13,798

Source: Spanish Ministry of Health, Consumption, and Social Welfare