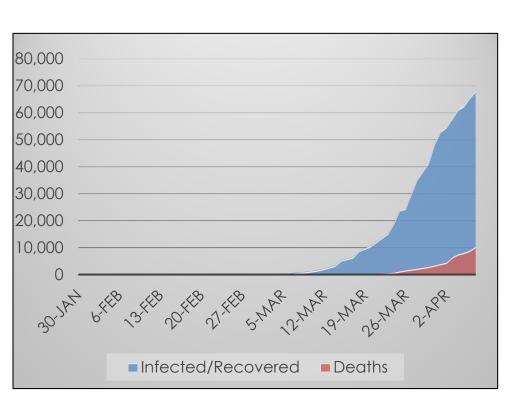

# **The United States**

#### Data at a Glance

Confirmed Cases: 374,329

Hospitalizations: Not Reported

Recoveries: Not Reported

Deaths: 12,064

- Infected
- Hospitalized Not Reported
- Recovered Not Reported
- Deceased

Source: U.S. Centers for Disease Control