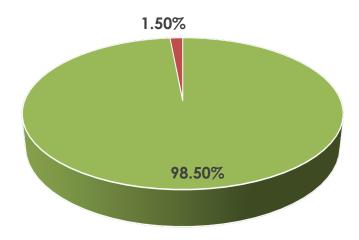

# **China**

#### Data at a Glance

Confirmed Cases: 83,005

Hospitalizations: Not Reported

Recoveries: Not Reported

Deaths: 3,340

- Infected
- Hospitalized Not Reported
- Recovered Not Reported
- Deceased