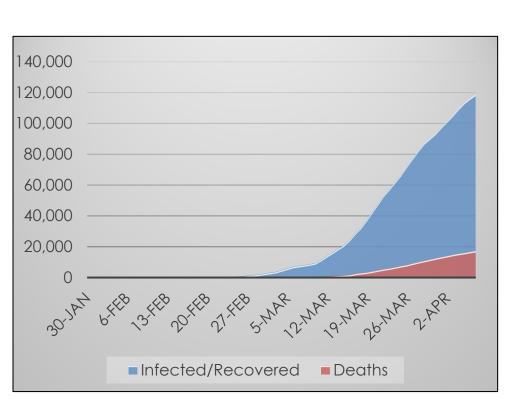

# <u>Spain</u>

#### Data at a Glance

Confirmed Cases: 140,510

Hospitalizations: 63,093

Recoveries: 43,208

Deaths: 13,798

Source: Spanish Ministry of Health, Consumption, and Social Welfare