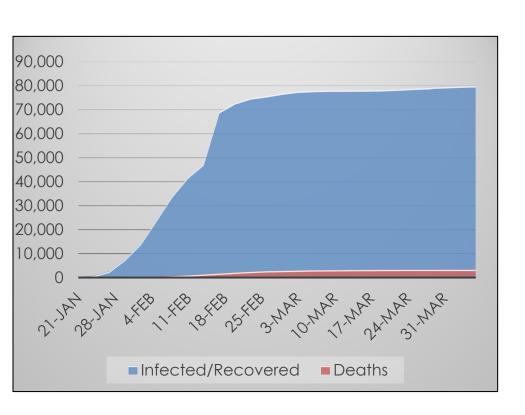

# <u>Spain</u>

#### Data at a Glance

Confirmed Cases: 140,510

Hospitalizations: 63,093

Recoveries: 43,208

Deaths: 13,798

Source: Spanish Ministry of Health, Consumption, and Social Welfare