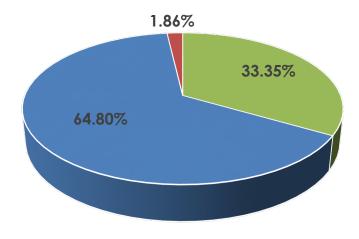

# **South Korea**

#### Data at a Glance

Confirmed Cases: 10,331

Hospitalizations: Not Reported

Recoveries: 6,694 Deaths: 192

- Infected
- Hospitalized Not Reported
- Recovered
- Deceased

**Source:** South Korean Centers for Disease Control

# Current Disease Prevalence and Estimated Recovery/Mortality Rates (Countries Over 5,000 Cases)

| Country         | Population    | Previous Cases | New Cases | Confirmed Cases | % Increase | Recovered     | Recovery Percentage | Deaths | Mortality Estimate | Contact Percentage |
|-----------------|---------------|----------------|-----------|-----------------|------------|---------------|---------------------|--------|--------------------|--------------------|
| USA             | 331,002,651   | 330,891        | 43,438    | 374,329         | 13.13%     | Not Reported  | Not Reported        | 12,064 | 3.2228%            | 0.113089%          |
| Spain           | 46,754,778    | 135,032        | 5,478     | 140,510         | 4.06%      | 43,208        | 30.75%              | 13,798 | 9.8199%            | 0.300525%          |
| Italy           | 60,461,826    | 132,547        | 3,039     | 135,586         | 2.29%      | 24,392        | 17.99%              | 17,127 | 12.6318%           | 0.224251%          |
| Germany         | 83,783,942    | 91,714         | 3,677     | 95,391          | 4.01%      | Not Reported  | Not Reported        | 1,434  | 1.5033%            | 0.113854%          |
| China           | 1,439,323,776 | 82,930         | 75        | 83,005          | 0.09%      | Not Reported  | Not Reported        | 3,340  | 4.0239%            | 0.005767%          |
| France          | 65,273,511    | 74,390         | 3,777     | 78,167          | 5.08%      | Not Reported  | Not Reported        | 10,328 | 13.2127%           | 0.119753%          |
| Iran            | 83,992,949    | 55,743         | 2,483     | 58,226          | 4.45%      | Not Reported  | Not Reported        | 3,603  | 6.1880%            | 0.069322%          |
| United Kingdom  | 67,886,011    | 51,608         | 3,634     | 55,242          | 7.04%      | Not Reported  | Not Reported        | 6,159  | 11.1491%           | 0.081375%          |
| Turkey          | 84,086,339    | 23,934         | 3,135     | 27,069          | 13.10%     | Not Reported  | Not Reported        | 574    | 2.1205%            | 0.032192%          |
| Switzerland     | 8,654,622     | 20,489         | 576       | 21,065          | 2.81%      | Not Reported  | Not Reported        | 715    | 3.3943%            | 0.243396%          |
| Belgium         | 11,589,623    | 18,431         | 1,260     | 19,691          | 6.84%      | Not Reported  | Not Reported        | 1,447  | 7.3485%            | 0.169902%          |
| Netherlands     | 17,134,872    | 16,627         | 1,224     | 17,851          | 7.36%      | Not Reported  | Not Reported        | 1,766  | 9.8930%            | 0.104179%          |
| Canada          | 37,742,154    | 12,938         | 966       | 13,904          | 7.47%      | Not Reported  | Not Reported        | 231    | 1.6614%            | 0.036839%          |
| Austria         | 9,006,398     | 11,766         | 217       | 11,983          | 1.84%      | Not Reported  | Not Reported        | 204    | 1.7024%            | 0.133050%          |
| Portugal        | 10,205,078    | 10,524         | 754       | 11,278          | 7.16%      | Not Reported  | Not Reported        | 295    | 2.6157%            | 0.110514%          |
| South Korea     | 51,269,185    | 10,284         | 47        | 10,331          | 0.46%      | 6,694         | 64.80%              | 192    | 1.8585%            | 0.020151%          |
| Brazil          | 212,145,978   | 9,056          | 1,222     | 10,278          | 13.49%     | Not Reported  | Not Reported        | 432    | 4.2032%            | 0.004845%          |
| Israel          | 8,617,452     | 7,589          | 429       | 8,018           | 5.65%      | Not Reported  | Not Reported        | 46     | 0.5737%            | 0.093044%          |
| Sweden          | 10,099,265    | 6,443          | 387       | 6,830           | 6.01%      | Not Reported  | Not Reported        | 401    | 5.8712%            | 0.067629%          |
| Australia       | 25,499,884    | 5,635          | 109       | 5,744           | 1.93%      | Not Reported  | Not Reported        | 36     | 0.6267%            | 0.022526%          |
| Norway          | 5,421,241     | 5,510          | 130       | 5,640           | 2.36%      | Not Reported  | Not Reported        | 58     | 1.0284%            | 0.104035%          |
| Russia          | 145,918,773   | 4,731          | 658       | 5,389           | 13.91%     | Not Reported  | Not Reported        | 45     | 0.8350%            | 0.003693%          |
| Ireland         | 4,922,413     | 4,604          | 507       | 5,111           | 11.01%     | Not Reported  | Not Reported        | 158    | 3.0914%            | 0.103831%          |
| Totals/Averages | 2,820,792,721 | 1,123,416      | 77,222    | 1,200,638       | 6.87%      | Not Available |                     | 74,453 | 6.2011%            | 0.042564%          |