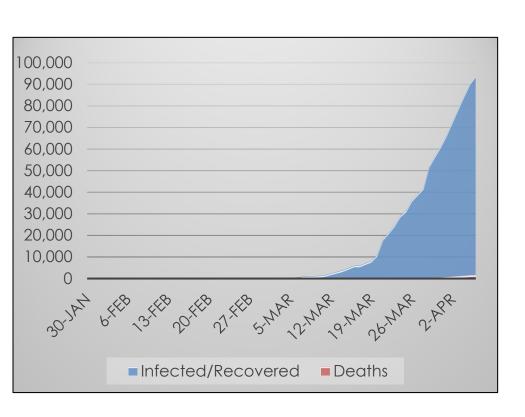

# **The United States**

#### Data at a Glance

Confirmed Cases: 374,329

Hospitalizations: Not Reported

Recoveries: Not Reported

Deaths: 12,064

- Infected
- Hospitalized Not Reported
- Recovered Not Reported
- Deceased

Source: U.S. Centers for Disease Control