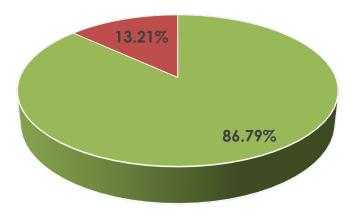

# <u>Italy</u>

#### Data at a Glance

Confirmed Cases: 135,586
Hospitalizations: 32,690
Recoveries: 24,392
Deaths: 17,127

HospitalizedRecoveredDeceased

**Source:** Italian Ministry of Health