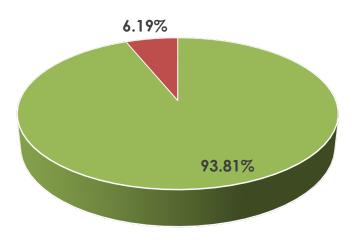

# The United Kingdom

#### Data at a Glance

Confirmed Cases: 55,242

Hospitalizations: Not Reported

Recoveries: Not Reported

Deaths: 6,159

- Infected
- Hospitalized Not Reported
- Recovered Not Reported
- Deceased