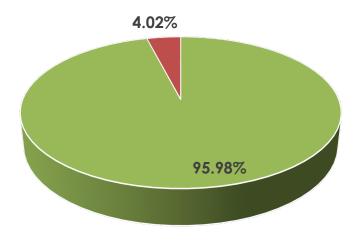

# <u>Italy</u>

#### Data at a Glance

Confirmed Cases: 135,586
Hospitalizations: 32,690
Recoveries: 24,392
Deaths: 17,127

HospitalizedRecoveredDeceased

**Source:** Italian Ministry of Health