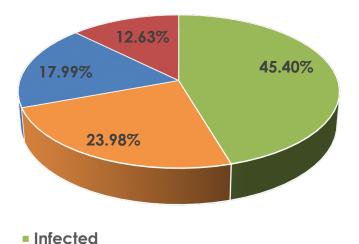

# <u>Italy</u>

#### Data at a Glance

Confirmed Cases: 135,586
Hospitalizations: 32,690
Recoveries: 24,392
Deaths: 17,127

HospitalizedRecoveredDeceased

**Source:** Italian Ministry of Health