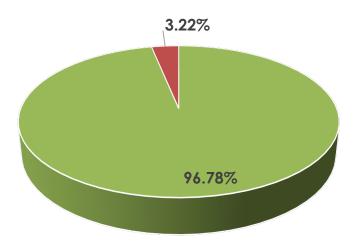

# Current Disease Prevalence and Estimated Recovery/Mortality Rates (Countries Over 5,000 Cases)

| Country         | Population    | Previous Cases | New Cases | Confirmed Cases | % Increase | Recovered     | Recovery Percentage | Deaths | Mortality Estimate | Contact Percentage |
|-----------------|---------------|----------------|-----------|-----------------|------------|---------------|---------------------|--------|--------------------|--------------------|
| USA             | 331,002,651   | 330,891        | 43,438    | 374,329         | 13.13%     | Not Reported  | Not Reported        | 12,064 | 3.2228%            | 0.113089%          |
| Spain           | 46,754,778    | 135,032        | 5,478     | 140,510         | 4.06%      | 43,208        | 30.75%              | 13,798 | 9.8199%            | 0.300525%          |
| Italy           | 60,461,826    | 132,547        | 3,039     | 135,586         | 2.29%      | 24,392        | 17.99%              | 17,127 | 12.6318%           | 0.224251%          |
| Germany         | 83,783,942    | 91,714         | 3,677     | 95,391          | 4.01%      | Not Reported  | Not Reported        | 1,434  | 1.5033%            | 0.113854%          |
| China           | 1,439,323,776 | 82,930         | 75        | 83,005          | 0.09%      | Not Reported  | Not Reported        | 3,340  | 4.0239%            | 0.005767%          |
| France          | 65,273,511    | 74,390         | 3,777     | 78,167          | 5.08%      | Not Reported  | Not Reported        | 10,328 | 13.2127%           | 0.119753%          |
| Iran            | 83,992,949    | 55,743         | 2,483     | 58,226          | 4.45%      | Not Reported  | Not Reported        | 3,603  | 6.1880%            | 0.069322%          |
| United Kingdom  | 67,886,011    | 51,608         | 3,634     | 55,242          | 7.04%      | Not Reported  | Not Reported        | 6,159  | 11.1491%           | 0.081375%          |
| Turkey          | 84,086,339    | 23,934         | 3,135     | 27,069          | 13.10%     | Not Reported  | Not Reported        | 574    | 2.1205%            | 0.032192%          |
| Switzerland     | 8,654,622     | 20,489         | 576       | 21,065          | 2.81%      | Not Reported  | Not Reported        | 715    | 3.3943%            | 0.243396%          |
| Belgium         | 11,589,623    | 18,431         | 1,260     | 19,691          | 6.84%      | Not Reported  | Not Reported        | 1,447  | 7.3485%            | 0.169902%          |
| Netherlands     | 17,134,872    | 16,627         | 1,224     | 17,851          | 7.36%      | Not Reported  | Not Reported        | 1,766  | 9.8930%            | 0.104179%          |
| Canada          | 37,742,154    | 12,938         | 966       | 13,904          | 7.47%      | Not Reported  | Not Reported        | 231    | 1.6614%            | 0.036839%          |
| Austria         | 9,006,398     | 11,766         | 217       | 11,983          | 1.84%      | Not Reported  | Not Reported        | 204    | 1.7024%            | 0.133050%          |
| Portugal        | 10,205,078    | 10,524         | 754       | 11,278          | 7.16%      | Not Reported  | Not Reported        | 295    | 2.6157%            | 0.110514%          |
| South Korea     | 51,269,185    | 10,284         | 47        | 10,331          | 0.46%      | 6,694         | 64.80%              | 192    | 1.8585%            | 0.020151%          |
| Brazil          | 212,145,978   | 9,056          | 1,222     | 10,278          | 13.49%     | Not Reported  | Not Reported        | 432    | 4.2032%            | 0.004845%          |
| Israel          | 8,617,452     | 7,589          | 429       | 8,018           | 5.65%      | Not Reported  | Not Reported        | 46     | 0.5737%            | 0.093044%          |
| Sweden          | 10,099,265    | 6,443          | 387       | 6,830           | 6.01%      | Not Reported  | Not Reported        | 401    | 5.8712%            | 0.067629%          |
| Australia       | 25,499,884    | 5,635          | 109       | 5,744           | 1.93%      | Not Reported  | Not Reported        | 36     | 0.6267%            | 0.022526%          |
| Norway          | 5,421,241     | 5,510          | 130       | 5,640           | 2.36%      | Not Reported  | Not Reported        | 58     | 1.0284%            | 0.104035%          |
| Russia          | 145,918,773   | 4,731          | 658       | 5,389           | 13.91%     | Not Reported  | Not Reported        | 45     | 0.8350%            | 0.003693%          |
| Ireland         | 4,922,413     | 4,604          | 507       | 5,111           | 11.01%     | Not Reported  | Not Reported        | 158    | 3.0914%            | 0.103831%          |
| Totals/Averages | 2,820,792,721 | 1,123,416      | 77,222    | 1,200,638       | 6.87%      | Not Available |                     | 74,453 | 6.2011%            | 0.042564%          |