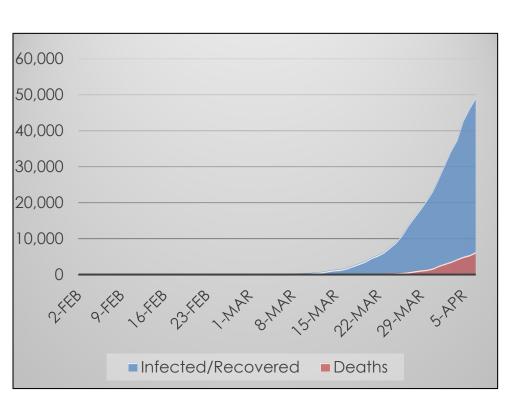

# <u>Spain</u>

#### Data at a Glance

Confirmed Cases: 140,510

Hospitalizations: 63,093

Recoveries: 43,208

Deaths: 13,798

Source: Spanish Ministry of Health, Consumption, and Social Welfare