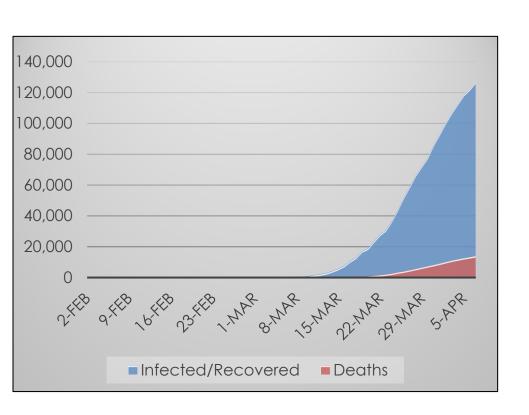

# <u>Spain</u>

#### Data at a Glance

Confirmed Cases: 140,510

Hospitalizations: 63,093

Recoveries: 43,208

Deaths: 13,798

Source: Spanish Ministry of Health, Consumption, and Social Welfare