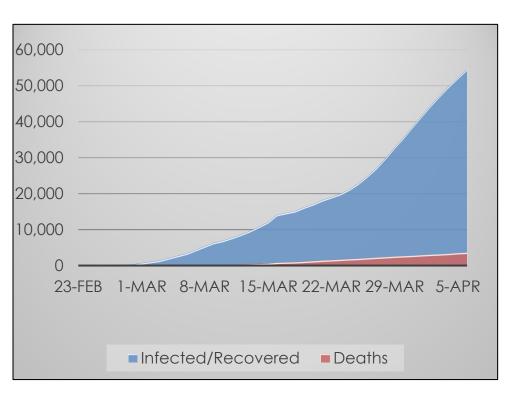

# The United Kingdom

#### Data at a Glance

Confirmed Cases: 55,242

Hospitalizations: Not Reported

Recoveries: Not Reported

Deaths: 6,159

- Infected
- Hospitalized Not Reported
- Recovered Not Reported
- Deceased