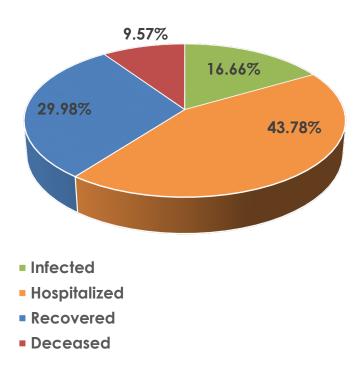

# <u>Italy</u>

#### Data at a Glance

Confirmed Cases: 135,586
Hospitalizations: 32,690
Recoveries: 24,392
Deaths: 17,127

HospitalizedRecoveredDeceased

**Source:** Italian Ministry of Health