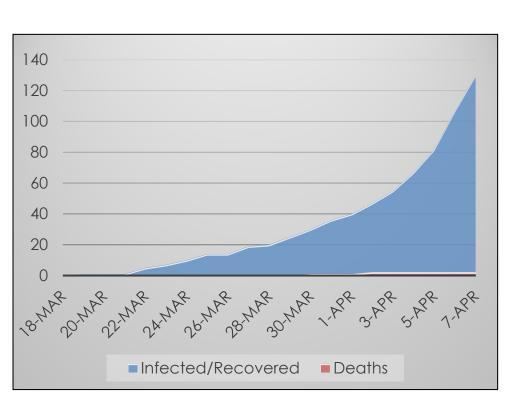

# **Dayton/Montgomery County**

#### Data at a Glance

Confirmed Cases: 132

Hospitalizations: 35

Recoveries: Not Reported

Deaths: 2

- Infected
- Hospitalized
- Recovered Not Reported
- Deceased None Reported

<u>Source:</u> Ohio Department of Health – WHIO TV