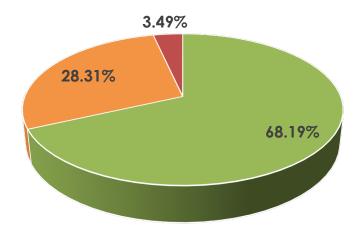

# <u>Spain</u>

#### Data at a Glance

Confirmed Cases: 140,510

Hospitalizations: 63,093

Recoveries: 43,208

Deaths: 13,798

Source: Spanish Ministry of Health, Consumption, and Social Welfare