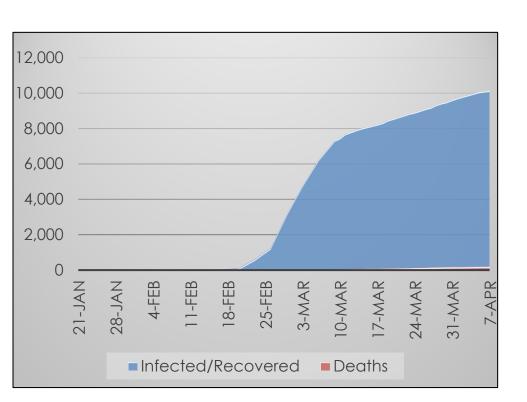

# **Dayton/Montgomery County**

#### Data at a Glance

Confirmed Cases: 132

Hospitalizations: 35

Recoveries: Not Reported

Deaths: 2

- Infected
- Hospitalized
- Recovered Not Reported
- Deceased None Reported

<u>Source:</u> Ohio Department of Health – WHIO TV