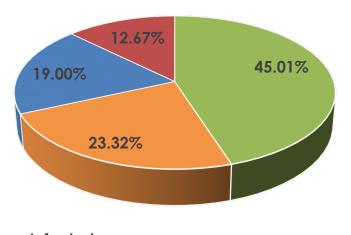

# <u>Italy</u>

#### Data at a Glance

Confirmed Cases: 139,422 Hospitalizations: 32,510 Recoveries: 26,491

Deaths: 17,669

Hospitalized

Recovered

Deceased

**Source:** Italian Ministry of Health

# Current Disease Prevalence and Estimated Recovery/Mortality Rates (Countries Over 5,000 Cases)

| Country         | Population    | Previous Cases | New Cases | Confirmed Cases | % Increase | Recovered     | Recovery Percentage | Deaths | Mortality Estimate | Contact Percentage |
|-----------------|---------------|----------------|-----------|-----------------|------------|---------------|---------------------|--------|--------------------|--------------------|
| USA             | 331,002,651   | 374,329        | 20,682    | 395,011         | 5.53%      | Not Reported  | Not Reported        | 12,754 | 3.2288%            | 0.119338%          |
| Spain           | 46,754,778    | 140,510        | 6,180     | 146,690         | 4.40%      | 48,021        | 32.74%              | 14,555 | 9.9223%            | 0.313743%          |
| Italy           | 60,461,826    | 135,586        | 3,836     | 139,422         | 2.83%      | 26,491        | 19.00%              | 17,669 | 12.6730%           | 0.230595%          |
| Germany         | 83,783,942    | 95,391         | 3,834     | 99,225          | 4.02%      | Not Reported  | Not Reported        | 1,607  | 1.6196%            | 0.118430%          |
| China           | 1,439,323,776 | 83,005         | 66        | 83,071          | 0.08%      | Not Reported  | Not Reported        | 3,340  | 4.0207%            | 0.005772%          |
| France          | 65,273,511    | 78,167         | 3,881     | 82,048          | 4.97%      | Not Reported  | Not Reported        | 10,869 | 13.2471%           | 0.125699%          |
| United Kingdom  | 67,886,011    | 55,242         | 5,491     | 60,733          | 9.94%      | Not Reported  | Not Reported        | 7,097  | 11.6856%           | 0.089463%          |
| Iran            | 83,992,949    | 58,226         | 2,274     | 60,500          | 3.91%      | Not Reported  | Not Reported        | 3,739  | 6.1802%            | 0.072030%          |
| Turkey          | 84,086,339    | 27,069         | 3,148     | 30,217          | 11.63%     | Not Reported  | Not Reported        | 649    | 2.1478%            | 0.035936%          |
| Switzerland     | 8,654,622     | 21,065         | 509       | 21,574          | 2.42%      | Not Reported  | Not Reported        | 715    | 3.3142%            | 0.249277%          |
| Belgium         | 11,589,623    | 19,691         | 1,123     | 20,814          | 5.70%      | Not Reported  | Not Reported        | 1,632  | 7.8409%            | 0.179592%          |
| Netherlands     | 17,134,872    | 17,851         | 952       | 18,803          | 5.33%      | Not Reported  | Not Reported        | 1,867  | 9.9293%            | 0.109735%          |
| Canada          | 37,742,154    | 13,904         | 1,902     | 15,806          | 13.68%     | Not Reported  | Not Reported        | 293    | 1.8537%            | 0.041879%          |
| Austria         | 9,006,398     | 11,983         | 314       | 12,297          | 2.62%      | Not Reported  | Not Reported        | 220    | 1.7891%            | 0.136536%          |
| Portugal        | 10,205,078    | 11,278         | 452       | 11,730          | 4.01%      | Not Reported  | Not Reported        | 311    | 2.6513%            | 0.114943%          |
| Brazil          | 212,145,978   | 10,278         | 852       | 11,130          | 8.29%      | Not Reported  | Not Reported        | 486    | 4.3666%            | 0.005246%          |
| South Korea     | 51,269,185    | 10,331         | 53        | 10,384          | 0.51%      | 6,776         | 65.25%              | 200    | 1.9260%            | 0.020254%          |
| Israel          | 8,617,452     | 8,018          | 593       | 8,611           | 7.40%      | Not Reported  | Not Reported        | 52     | 0.6039%            | 0.099925%          |
| Sweden          | 10,099,265    | 6,830          | 376       | 7,206           | 5.51%      | Not Reported  | Not Reported        | 477    | 6.6195%            | 0.071352%          |
| Russia          | 145,918,773   | 5,389          | 954       | 6,343           | 17.70%     | Not Reported  | Not Reported        | 47     | 0.7410%            | 0.004347%          |
| Australia       | 25,499,884    | 5,744          | 100       | 5,844           | 1.74%      | Not Reported  | Not Reported        | 42     | 0.7187%            | 0.022918%          |
| Norway          | 5,421,241     | 5,640          | 115       | 5,755           | 2.04%      | Not Reported  | Not Reported        | 59     | 1.0252%            | 0.106157%          |
| Ireland         | 4,922,413     | 5,111          | 253       | 5,364           | 4.95%      | Not Reported  | Not Reported        | 174    | 3.2438%            | 0.108971%          |
| Totals/Averages | 2,820,792,721 | 1,200,638      | 57,940    | 1,258,578       | 4.83%      | Not Available |                     | 78,854 | 6.2653%            | 0.044618%          |