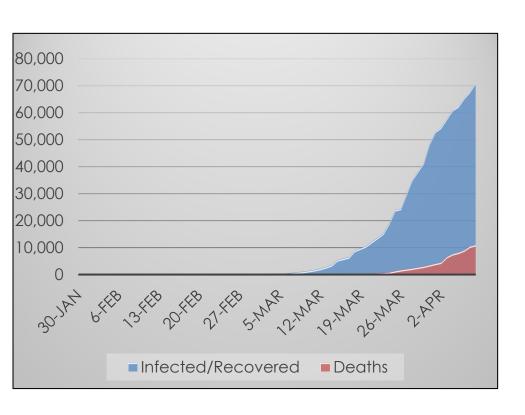

#### Data at a Glance

Confirmed Cases: 139,422 Hospitalizations: 32,510 Recoveries: 26,491

Deaths: 17,669

Hospitalized

Recovered

Deceased

**Source:** Italian Ministry of Health