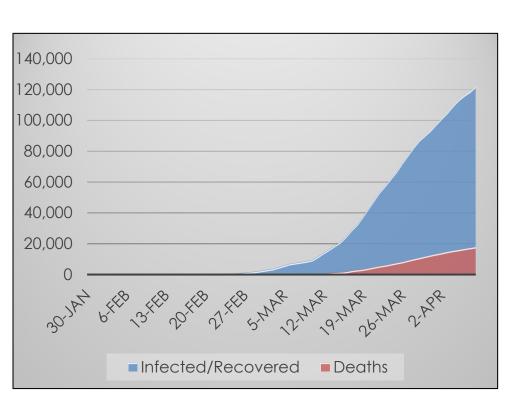

# <u>Spain</u>

#### Data at a Glance

Confirmed Cases: 146,690

Hospitalizations: 63,615

Recoveries: 48,021

Deaths: 14,555

Source: Spanish Ministry of Health, Consumption, and Social Welfare

Updated: 8-Apr