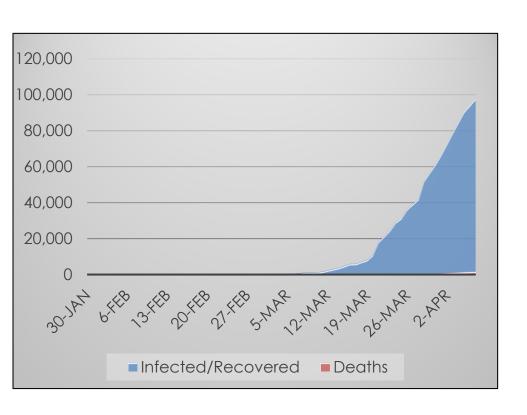

# **South Korea**

#### Data at a Glance

Confirmed Cases: 10,384

Hospitalizations: Not Reported

Recoveries: 6,776 Deaths: 200

- Infected
- Hospitalized Not Reported
- Recovered
- Deceased

**Source:** South Korean Centers for Disease Control