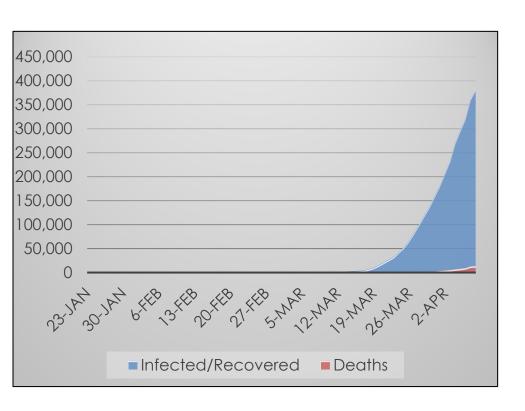

## **The United States**

#### Data at a Glance

Confirmed Cases: 395,011

Hospitalizations: Not Reported

Recoveries: Not Reported

Deaths: 12,754

- Infected
- Hospitalized Not Reported
- Recovered Not Reported
- Deceased

Source: U.S. Centers for Disease Control