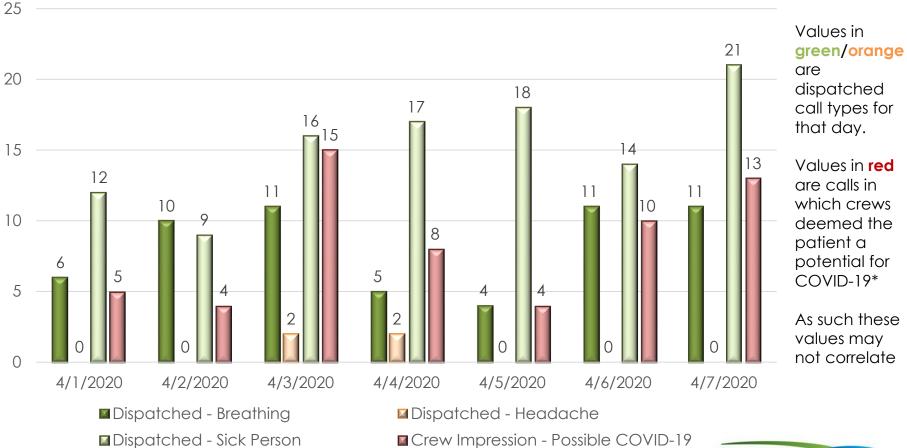

#### "Potential" Call Types and Crew Impressions - Last 7 Days

<sup>\*</sup> By crews listing COVID-19 as a primary or secondary impression or by completing the "Outbreak Screening" form in ESO.