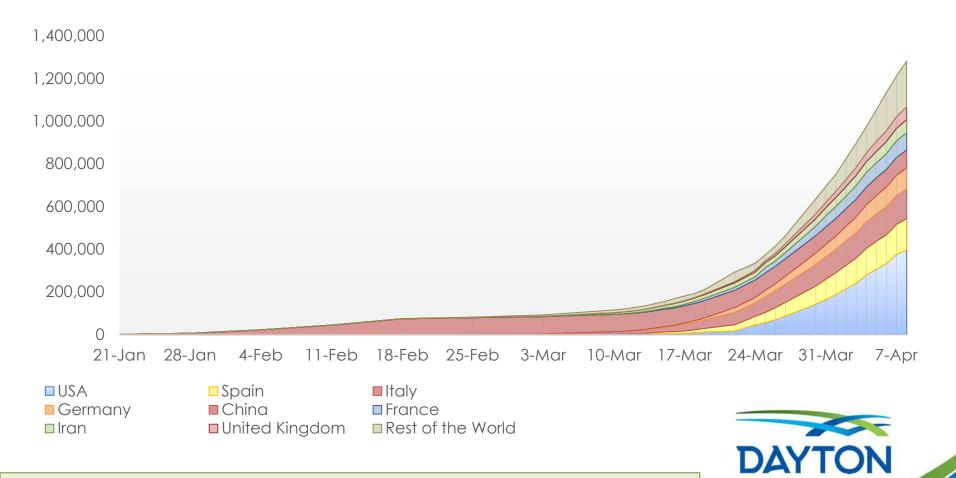

# **World Summary**

#### Data at a Glance

Confirmed Cases: 1,279,722 Deaths: 72,614 International Mortality 5.67% China Iran France

Germany

Countries Over 30,00083,071Italy60,500Spain82,048USA99,225UK

139,422 146,690 395,011 60,733

Source: WHO Situation Report or the Nations' National Health Service NOTE: Some Counts are Delayed at Least One Day

Updated: 8-Apr