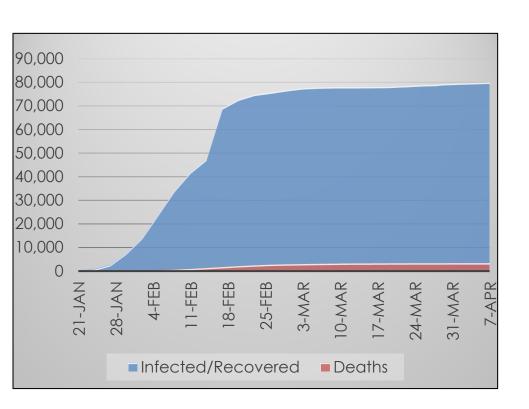

#### Data at a Glance

Confirmed Cases: 146,690

Hospitalizations: 63,615

Recoveries: 48,021

Deaths: 14,555

Source: Spanish Ministry of Health, Consumption, and Social Welfare

Updated: 8-Apr