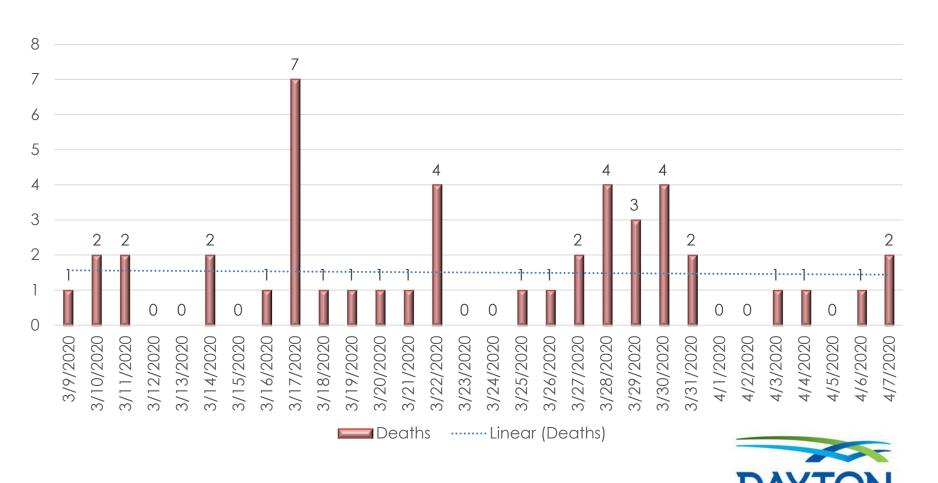

| 4,922,413     | 5,111          | 253       | 5,364           | 4.95%      | Not Reported  | Not Reported        | 174    | 3.2438%            | 0.108971%          |
| Totals/Averages | 2,820,792,721 | 1,200,638      | 57,940    | 1,258,578       | 4.83%      | Not Available |                     | 78,854 | 6.2653%            | 0.044618%          |





## <u>Daily EMS Unit Utilization – Last 30 Days</u>

30-Day Average: 74.63 (EMS Only) April 2019 Average: 79.10

Total Daily Incidents (Including Fire Calls): 113



#### "Potential" Call Types and Crew Impressions - Last 7 Days





<sup>\*</sup> By crews listing COVID-19 as a primary or secondary impression or by completing the "Outbreak Screening" form in ESO.

#### Non-Traumatic, Non-Transported Dead On Scene

Daily Average = 1.50