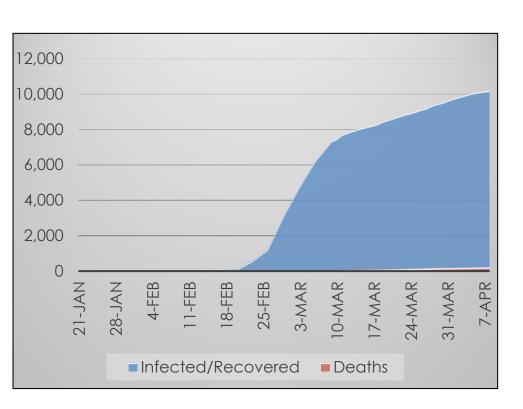

# **Dayton/Montgomery County**

#### Data at a Glance

Confirmed Cases: 147

Hospitalizations: 43

Recoveries: Not Reported

Deaths: 2

- Infected
- Hospitalized
- Recovered Not Reported
- Deceased None Reported

<u>Source:</u> Ohio Department of Health – WHIO TV