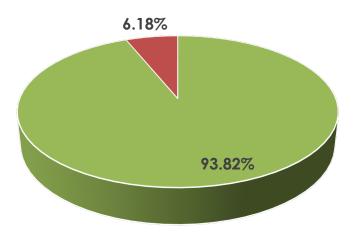

## **State of Ohio**

#### Data at a Glance

Confirmed Cases: 5,148

Hospitalizations: 1,495

Recoveries: Not Reported

Deaths: 193

- Infected
- Hospitalized
- Recovered Not Reported
- Deceased

Note: Ohio re-updates all previous days information with new data. Though much more accurate will cause differences in how the epidemiological curve