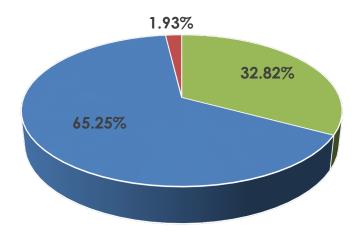

#### Data at a Glance

Confirmed Cases: 10,384

Hospitalizations: Not Reported

Recoveries: 6,776 Deaths: 200

- Infected
- Hospitalized Not Reported
- Recovered
- Deceased

**Source:** South Korean Centers for Disease Control