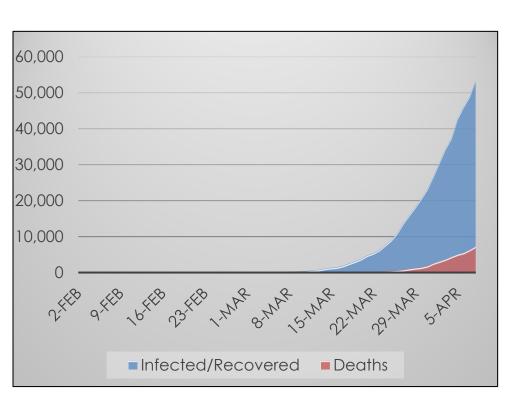

# <u>Italy</u>

#### Data at a Glance

Confirmed Cases: 139,422 Hospitalizations: 32,510 Recoveries: 26,491

Deaths: 17,669

Hospitalized

Recovered

Deceased

**Source:** Italian Ministry of Health