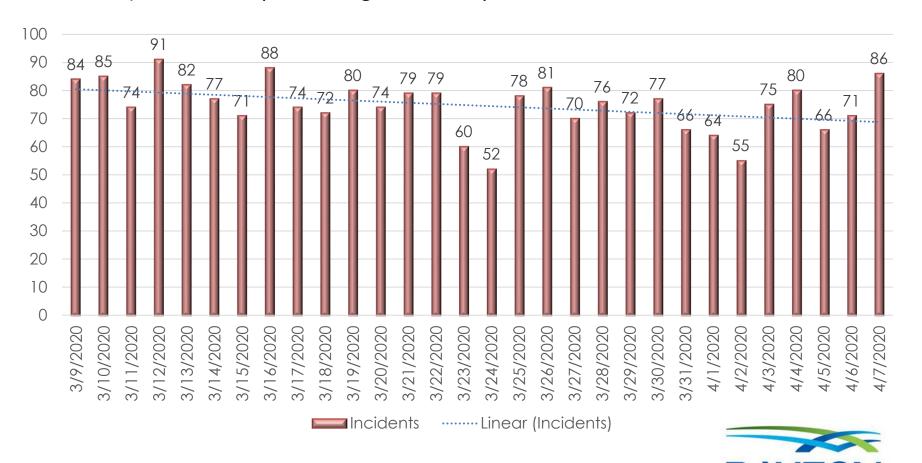

## <u>Daily EMS Unit Utilization – Last 30 Days</u>

30-Day Average: 74.63 (EMS Only) April 2019 Average: 79.10

Total Daily Incidents (Including Fire Calls): 113