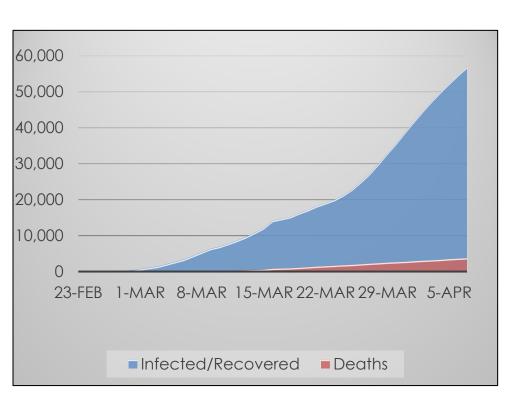

# <u>Spain</u>

#### Data at a Glance

Confirmed Cases: 146,690

Hospitalizations: 63,615

Recoveries: 48,021

Deaths: 14,555

Source: Spanish Ministry of Health, Consumption, and Social Welfare

Updated: 8-Apr