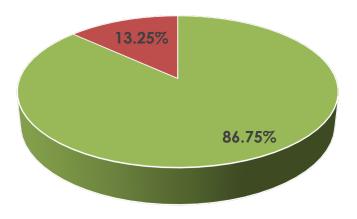

# Iran

#### Data at a Glance

Confirmed Cases: 60,500

Hospitalizations: Not Reported

Recoveries: Not Reported

Deaths: 3,739

- Infected
- Hospitalized Not Reported
- Recovered Not Reported
- Deceased