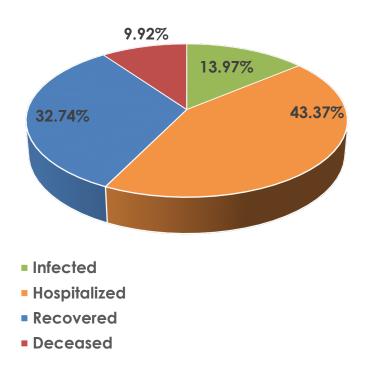

#### Data at a Glance

Confirmed Cases: 147

Hospitalizations: 43

Recoveries: Not Reported

Deaths: 2

- Infected
- Hospitalized
- Recovered Not Reported
- Deceased None Reported

<u>Source:</u> Ohio Department of Health – WHIO TV