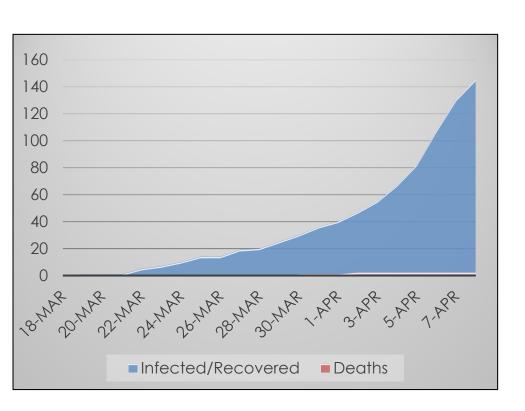

#### Data at a Glance

Confirmed Cases: 147

Hospitalizations: 43

Recoveries: Not Reported

Deaths: 2

- Infected
- Hospitalized
- Recovered Not Reported
- Deceased None Reported

<u>Source:</u> Ohio Department of Health – WHIO TV