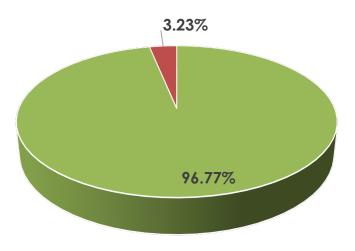

# **World Summary**

#### Data at a Glance

Confirmed Cases: 1,279,722 Deaths: 72,614 International Mortality 5.67% China Iran France

Germany

Countries Over 30,00083,071Italy60,500Spain82,048USA99,225UK

139,422 146,690 395,011 60,733