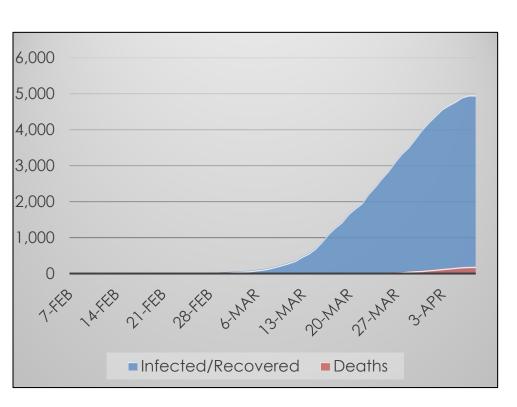

#### Data at a Glance

Confirmed Cases: 5,148

Hospitalizations: 1,495

Recoveries: Not Reported

Deaths: 193

- Infected
- Hospitalized
- Recovered Not Reported
- Deceased

Note: Ohio re-updates all previous days information with new data. Though much more accurate will cause differences in how the epidemiological curve