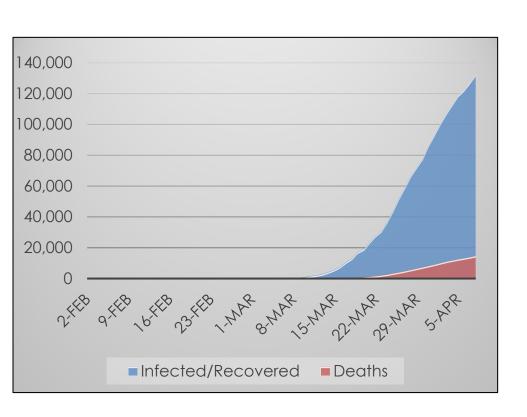

# <u>Spain</u>

#### Data at a Glance

Confirmed Cases: 146,690

Hospitalizations: 63,615

Recoveries: 48,021

Deaths: 14,555

Source: Spanish Ministry of Health, Consumption, and Social Welfare

Updated: 8-Apr