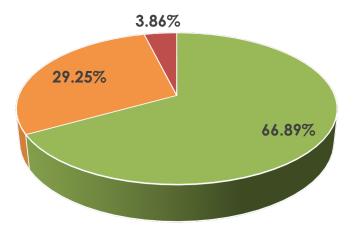

#### Data at a Glance Confirmed Cases: 1,353,361

79,235

5.85%

83,157Italy143,62662,589Spain152,44686,334USA427,460103,228UK65,077

| 1,600,000             |          |    |                            |        |                                 |                 |       |        |        |         |                       |                                       |
|-----------------------|----------|----|----------------------------|--------|---------------------------------|-----------------|-------|--------|--------|---------|-----------------------|---------------------------------------|
| 1,400,000             |          |    |                            |        |                                 |                 |       |        |        |         |                       |                                       |
| 1,200,000             |          |    |                            |        |                                 |                 |       |        |        |         |                       |                                       |
| 1,000,000             |          |    |                            |        |                                 |                 |       |        |        |         |                       |                                       |
| 800,000               |          |    |                            |        |                                 |                 |       |        |        |         |                       |                                       |
| 600,000               |          |    |                            |        |                                 |                 |       |        |        |         |                       |                                       |
| 400,000               |          |    |                            |        |                                 |                 |       |        |        |         |                       |                                       |
| 200,000               |          |    |                            |        |                                 |                 |       |        |        |         |                       |                                       |
| 0                     |          |    |                            |        | 10 5 1                          |                 | 0.11  | 10.14  | 17.14  | 0.1.1.1 | 01.14                 | 7.4                                   |
| 21-                   | Jan 28-J | an | 4-Feb                      | II-Feb | 18-Feb                          | 25-Feb          | 3-Mar | 10-Mar | I/-Mar | 24-Mar  | 31-Mar                | 7-Apr                                 |
| USA<br>Germai<br>Iran | лу       |    | oain<br>China<br>nited Kir | ngdom  | ■ Italy<br>■ France<br>■ Rest o | e<br>f the Worl | d     |        |        |         |                       |                                       |
|                       |          |    |                            |        |                                 |                 |       |        |        |         | and the second second | 1 1 1 1 1 1 1 1 1 1 1 1 1 1 1 1 1 1 1 |