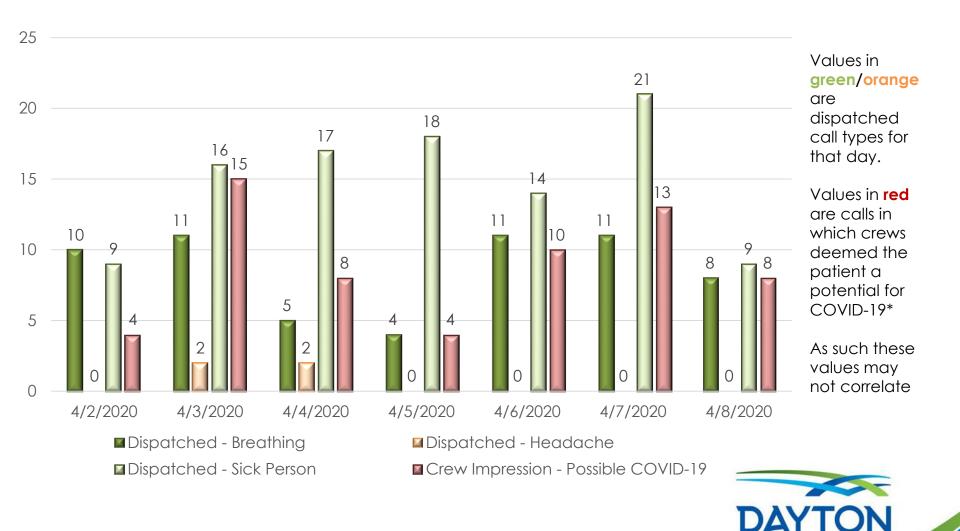

### "Potential" Call Types and Crew Impressions - Last 7 Days

\* By crews listing COVID-19 as a primary or secondary impression or by completing the "Outbreak Screening" form in ESO.