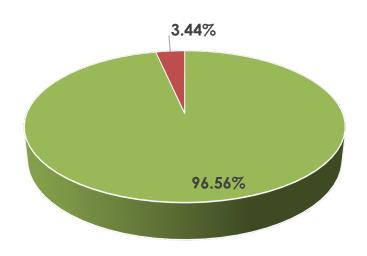

#### Data at a Glance Confirmed Cases: 1,353,361

79,235

5.85%

83,157Italy143,62662,589Spain152,44686,334USA427,460103,228UK65,077

| 1,600,000             |          |    |                            |        |                                 |                 |       |        |        |         |                       |                                       |
|-----------------------|----------|----|----------------------------|--------|---------------------------------|-----------------|-------|--------|--------|---------|-----------------------|---------------------------------------|
| 1,400,000             |          |    |                            |        |                                 |                 |       |        |        |         |                       |                                       |
| 1,200,000             |          |    |                            |        |                                 |                 |       |        |        |         |                       |                                       |
| 1,000,000             |          |    |                            |        |                                 |                 |       |        |        |         |                       |                                       |
| 800,000               |          |    |                            |        |                                 |                 |       |        |        |         |                       |                                       |
| 600,000               |          |    |                            |        |                                 |                 |       |        |        |         |                       |                                       |
| 400,000               |          |    |                            |        |                                 |                 |       |        |        |         |                       |                                       |
| 200,000               |          |    |                            |        |                                 |                 |       |        |        |         |                       |                                       |
| 0                     |          |    |                            |        | 10 5 1                          |                 | 0.11  | 10.14  | 17.14  | 0.1.1.1 | 01.14                 | 7.4                                   |
| 21-                   | Jan 28-J | an | 4-Feb                      | II-Feb | 18-Feb                          | 25-Feb          | 3-Mar | 10-Mar | I/-Mar | 24-Mar  | 31-Mar                | 7-Apr                                 |
| USA<br>Germai<br>Iran | лу       |    | oain<br>China<br>nited Kir | ngdom  | ■ Italy<br>■ France<br>■ Rest o | e<br>f the Worl | d     |        |        |         |                       |                                       |
|                       |          |    |                            |        |                                 |                 |       |        |        |         | and the second second | 1 1 1 1 1 1 1 1 1 1 1 1 1 1 1 1 1 1 1 |