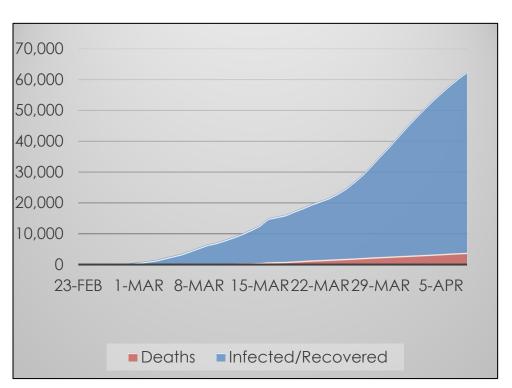

Confirmed Cases: Hospitalizations: Recoveries: Deaths: 83,157 Not Reported Not Reported 3,342

- Infected
- Hospitalized Not Reported
- Recovered Not Reported
- Deceased

Confirmed Cases: Hospitalizations: Recoveries: Deaths: 86,334 Not Reported Not Reported 12,210

- Infected
- Hospitalized Not Reported
- Recovered Not Reported
- Deceased