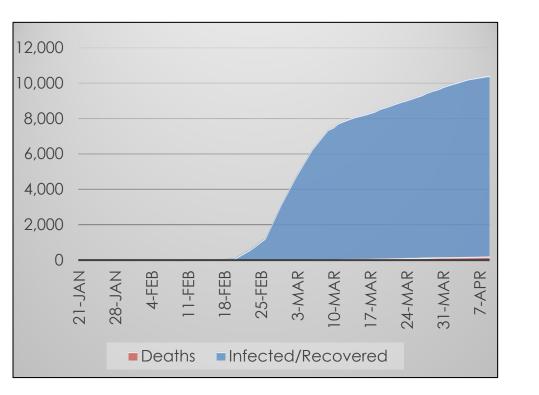

| Confirmed Cases:  | 10,423       |
|-------------------|--------------|
| Hospitalizations: | Not Reported |
| Recoveries:       | 6,973        |
| Deaths:           | 204          |
|                   |              |

#### Source: South Korean Centers for Disease Control

Deaths:

International Mortality