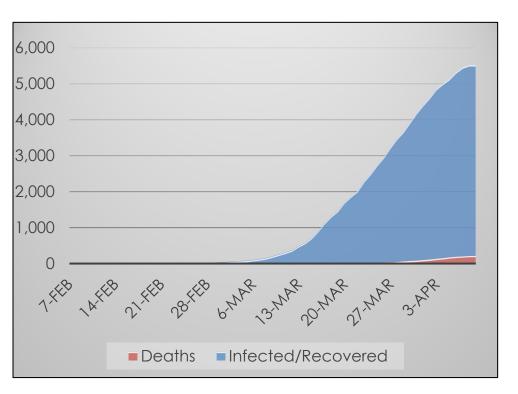

### State of Ohio

#### Data at a Glance

| Confirmed Cases:  | 5,512        |
|-------------------|--------------|
| Hospitalizations: | 1,612        |
| Recoveries:       | Not Reported |
| Deaths:           | 213          |
|                   |              |

#### Source: Ohio Department of Health

- Infected
- Hospitalized
- Recovered Not Reported
- Deceased

Note: Ohio re-updates all previous days information with new data. Though much more accurate will cause differences in how the epidemiological curve presents.

Updated: 9-Apr

### State of Ohio

Source: Ohio Department of Health