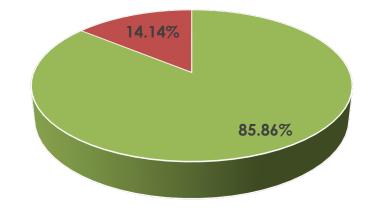

Confirmed Cases: Hospitalizations: Recoveries: Deaths: 83,157 Not Reported Not Reported 3,342

- Infected
- Hospitalized Not Reported
- Recovered Not Reported
- Deceased

Confirmed Cases: Hospitalizations: Recoveries: Deaths: 86,334 Not Reported Not Reported 12,210