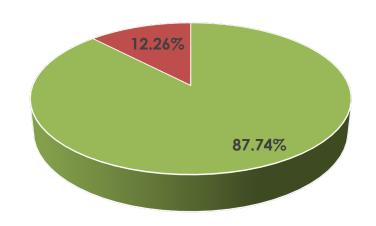

### Current Disease Prevalence and Estimated Recovery/Mortality Rates (Countries Over 5,000 Cases)

| Country         | Population    | Previous Cases | New Cases | Confirmed Cases | % Increase | Recovered    | Recovery Percentage | Deaths | Mortality Estimate | Contact Percentage |
|-----------------|---------------|----------------|-----------|-----------------|------------|--------------|---------------------|--------|--------------------|--------------------|
| USA             | 331,002,651   | 395,011        | 32,449    | 427,460         | 8.21%      | Not Reported | Not Reported        | 14,696 | 3.4380%            | 0.129141%          |
| Spain           | 46,754,778    | 146,690        | 5,756     | 152,446         | 3.92%      | 52,165       | 34.22%              | 15,238 | 9.9957%            | 0.326054%          |
| Italy           | 60,461,826    | 139,422        | 4,204     | 143,626         | 3.02%      | 28,470       | 19.82%              | 17,669 | 12.3021%           | 0.237548%          |
| Germany         | 83,783,942    | 99,225         | 4,003     | 103,228         | 4.03%      | Not Reported | Not Reported        | 1,861  | 1.8028%            | 0.123207%          |
| France          | 65,273,511    | 82,048         | 4,286     | 86,334          | 5.22%      | Not Reported | Not Reported        | 12,210 | 14.1427%           | 0.132265%          |
| China           | 1,439,323,776 | 83,071         | 86        | 83,157          | 0.10%      | Not Reported | Not Reported        | 3,342  | 4.0189%            | 0.005778%          |
| United Kingdom  | 67,886,011    | 60,733         | 4,344     | 65,077          | 7.15%      | Not Reported | Not Reported        | 7,978  | 12.2593%           | 0.095862%          |
| Iran            | 83,992,949    | 60,500         | 2,089     | 62,589          | 3.45%      | Not Reported | Not Reported        | 3,872  | 6.1864%            | 0.074517%          |
| Turkey          | 84,086,339    | 30,217         | 3,892     | 34,109          | 12.88%     | Not Reported | Not Reported        | 725    | 2.1255%            | 0.040564%          |
| Belgium         | 11,589,623    | 20,814         | 1,380     | 22,194          | 6.63%      | Not Reported | Not Reported        | 2,035  | 9.1691%            | 0.191499%          |
| Switzerland     | 8,654,622     | 21,574         | 590       | 22,164          | 2.73%      | Not Reported | Not Reported        | 641    | 2.8921%            | 0.256094%          |
| Netherlands     | 17,134,872    | 18,803         | 777       | 19,580          | 4.13%      | Not Reported | Not Reported        | 2,101  | 10.7303%           | 0.114270%          |
| Canada          | 37,742,154    | 15,806         | 1,243     | 17,049          | 7.86%      | Not Reported | Not Reported        | 345    | 2.0236%            | 0.045172%          |
| Austria         | 9,006,398     | 12,297         | 343       | 12,640          | 2.79%      | Not Reported | Not Reported        | 243    | 1.9225%            | 0.140345%          |
| Portugal        | 10,205,078    | 11,730         | 712       | 12,442          | 6.07%      | Not Reported | Not Reported        | 345    | 2.7729%            | 0.121920%          |
| Brazil          | 212,145,978   | 11,130         | 926       | 12,056          | 8.32%      | Not Reported | Not Reported        | 553    | 4.5869%            | 0.005683%          |
| South Korea     | 51,269,185    | 10,384         | 39        | 10,423          | 0.38%      | 6,973        | 66.90%              | 204    | 1.9572%            | 0.020330%          |
| Israel          | 8,617,452     | 8,611          | 793       | 9,404           | 9.21%      | Not Reported | Not Reported        | 71     | 0.7550%            | 0.109127%          |
| Sweden          | 10,099,265    | 7,206          | 487       | 7,693           | 6.76%      | Not Reported | Not Reported        | 591    | 7.6823%            | 0.076174%          |
| Russia          | 145,918,773   | 6,343          | 1,154     | 7,497           | 18.19%     | Not Reported | Not Reported        | 58     | 0.7736%            | 0.005138%          |
| Australia       | 25,499,884    | 5,844          | 112       | 5,956           | 1.92%      | Not Reported | Not Reported        | 45     | 0.7555%            | 0.023357%          |
| Norway          | 5,421,241     | 5,755          | 108       | 5,863           | 1.88%      | Not Reported | Not Reported        | 69     | 1.1769%            | 0.108149%          |
| Ireland         | 4,922,413     | 5,364          | 345       | 5,709           | 6.43%      | Not Reported | Not Reported        | 210    | 3.6784%            | 0.115980%          |
| India           | 1,376,900,160 | 4,067          | 1,127     | 5,194           | 27.71%     | Not Reported | Not Reported        | 149    | 2.8687%            | 0.000377%          |
| Chile           | 19,071,161    | 4,815          | 301       | 5,116           | 6.25%      | Not Reported | Not Reported        | 43     | 0.8405%            | 0.026826%          |
| Denmark         | 5,792,202     | 4,681          | 390       | 5,071           | 8.33%      | Not Reported | Not Reported        | 203    | 4.0032%            | 0.087549%          |
| Czechia         | 10,703,334    | 4,822          | 195       | 5,017           | 4.04%      | Not Reported | Not Reported        | 88     | 1.7540%            | 0.046873%          |
| Totals/Averages | 4,233,259,578 | 1,276,963      | 72,131    | 1,349,094       | 5.65%      | No           | ot Available        | 85,585 | 6.3439%            | 0.031869%          |