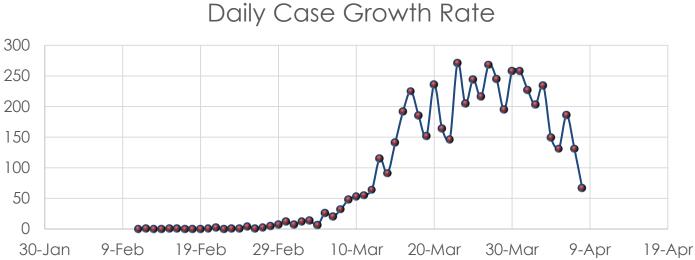

### The United States

Deaths by Day

| Confirmed Cases:  | 152,446 |
|-------------------|---------|
| Hospitalizations: | 66,579  |
| Recoveries:       | 52,165  |
| Deaths:           | 15,238  |
|                   |         |