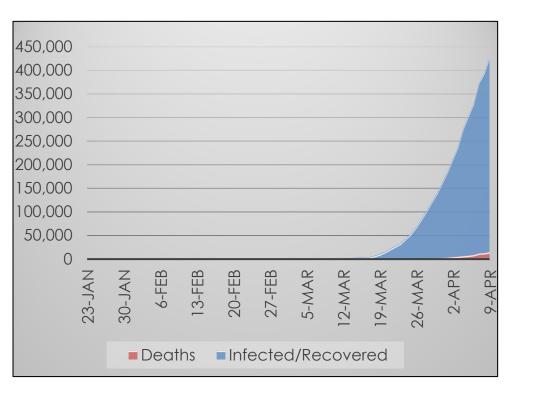

### The United States

Deaths by Day

| Confirmed Cases:  | 152,446 |
|-------------------|---------|
| Hospitalizations: | 66,579  |
| Recoveries:       | 52,165  |
| Deaths:           | 15,238  |
|                   |         |