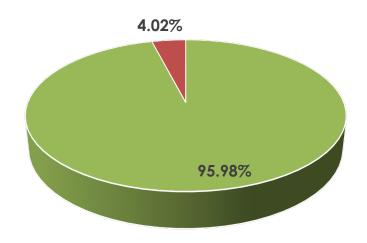

#### Source: Italian Ministry of Health

Confirmed Cases: Hospitalizations: Recoveries: Deaths: 103,228 Not Reported Not Reported 1,861

- Infected
- Hospitalized Not Reported
- Recovered Not Reported
- Deceased