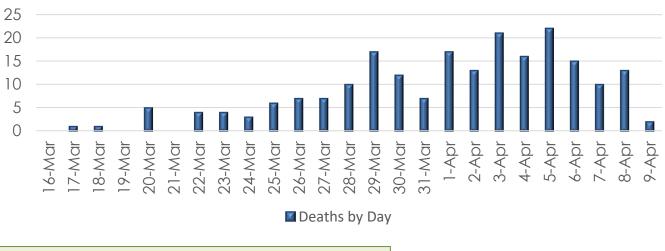

### The United States

Deaths by Day

| Confirmed Cases:  | 152,446 |
|-------------------|---------|
| Hospitalizations: | 66,579  |
| Recoveries:       | 52,165  |
| Deaths:           | 15,238  |
|                   |         |