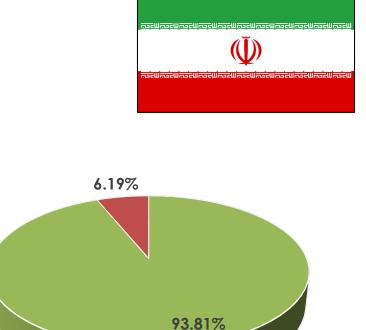

### Current Disease Prevalence and Estimated Recovery/Mortality Rates (Countries Over 5,000 Cases)

| Country         | Population    | Previous Cases | New Cases | Confirmed Cases | % Increase | Recovered    | Recovery Percentage | Deaths | Mortality Estimate | Contact Percentage |
|-----------------|---------------|----------------|-----------|-----------------|------------|--------------|---------------------|--------|--------------------|--------------------|
| USA             | 331,002,651   | 395,011        | 32,449    | 427,460         | 8.21%      | Not Reported | Not Reported        | 14,696 | 3.4380%            | 0.129141%          |
| Spain           | 46,754,778    | 146,690        | 5,756     | 152,446         | 3.92%      | 52,165       | 34.22%              | 15,238 | 9.9957%            | 0.326054%          |
| Italy           | 60,461,826    | 139,422        | 4,204     | 143,626         | 3.02%      | 28,470       | 19.82%              | 17,669 | 12.3021%           | 0.237548%          |
| Germany         | 83,783,942    | 99,225         | 4,003     | 103,228         | 4.03%      | Not Reported | Not Reported        | 1,861  | 1.8028%            | 0.123207%          |
| France          | 65,273,511    | 82,048         | 4,286     | 86,334          | 5.22%      | Not Reported | Not Reported        | 12,210 | 14.1427%           | 0.132265%          |
| China           | 1,439,323,776 | 83,071         | 86        | 83,157          | 0.10%      | Not Reported | Not Reported        | 3,342  | 4.0189%            | 0.005778%          |
| United Kingdom  | 67,886,011    | 60,733         | 4,344     | 65,077          | 7.15%      | Not Reported | Not Reported        | 7,978  | 12.2593%           | 0.095862%          |
| Iran            | 83,992,949    | 60,500         | 2,089     | 62,589          | 3.45%      | Not Reported | Not Reported        | 3,872  | 6.1864%            | 0.074517%          |
| Turkey          | 84,086,339    | 30,217         | 3,892     | 34,109          | 12.88%     | Not Reported | Not Reported        | 725    | 2.1255%            | 0.040564%          |
| Belgium         | 11,589,623    | 20,814         | 1,380     | 22,194          | 6.63%      | Not Reported | Not Reported        | 2,035  | 9.1691%            | 0.191499%          |
| Switzerland     | 8,654,622     | 21,574         | 590       | 22,164          | 2.73%      | Not Reported | Not Reported        | 641    | 2.8921%            | 0.256094%          |
| Netherlands     | 17,134,872    | 18,803         | 777       | 19,580          | 4.13%      | Not Reported | Not Reported        | 2,101  | 10.7303%           | 0.114270%          |
| Canada          | 37,742,154    | 15,806         | 1,243     | 17,049          | 7.86%      | Not Reported | Not Reported        | 345    | 2.0236%            | 0.045172%          |
| Austria         | 9,006,398     | 12,297         | 343       | 12,640          | 2.79%      | Not Reported | Not Reported        | 243    | 1.9225%            | 0.140345%          |
| Portugal        | 10,205,078    | 11,730         | 712       | 12,442          | 6.07%      | Not Reported | Not Reported        | 345    | 2.7729%            | 0.121920%          |
| Brazil          | 212,145,978   | 11,130         | 926       | 12,056          | 8.32%      | Not Reported | Not Reported        | 553    | 4.5869%            | 0.005683%          |
| South Korea     | 51,269,185    | 10,384         | 39        | 10,423          | 0.38%      | 6,973        | 66.90%              | 204    | 1.9572%            | 0.020330%          |
| Israel          | 8,617,452     | 8,611          | 793       | 9,404           | 9.21%      | Not Reported | Not Reported        | 71     | 0.7550%            | 0.109127%          |
| Sweden          | 10,099,265    | 7,206          | 487       | 7,693           | 6.76%      | Not Reported | Not Reported        | 591    | 7.6823%            | 0.076174%          |
| Russia          | 145,918,773   | 6,343          | 1,154     | 7,497           | 18.19%     | Not Reported | Not Reported        | 58     | 0.7736%            | 0.005138%          |
| Australia       | 25,499,884    | 5,844          | 112       | 5,956           | 1.92%      | Not Reported | Not Reported        | 45     | 0.7555%            | 0.023357%          |
| Norway          | 5,421,241     | 5,755          | 108       | 5,863           | 1.88%      | Not Reported | Not Reported        | 69     | 1.1769%            | 0.108149%          |
| Ireland         | 4,922,413     | 5,364          | 345       | 5,709           | 6.43%      | Not Reported | Not Reported        | 210    | 3.6784%            | 0.115980%          |
| India           | 1,376,900,160 | 4,067          | 1,127     | 5,194           | 27.71%     | Not Reported | Not Reported        | 149    | 2.8687%            | 0.000377%          |
| Chile           | 19,071,161    | 4,815          | 301       | 5,116           | 6.25%      | Not Reported | Not Reported        | 43     | 0.8405%            | 0.026826%          |
| Denmark         | 5,792,202     | 4,681          | 390       | 5,071           | 8.33%      | Not Reported | Not Reported        | 203    | 4.0032%            | 0.087549%          |
| Czechia         | 10,703,334    | 4,822          | 195       | 5,017           | 4.04%      | Not Reported | Not Reported        | 88     | 1.7540%            | 0.046873%          |
| Totals/Averages | 4,233,259,578 | 1,276,963      | 72,131    | 1,349,094       | 5.65%      | No           | ot Available        | 85,585 | 6.3439%            | 0.031869%          |