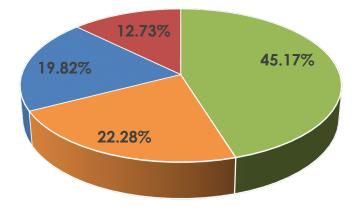

### Current Disease Prevalence and Estimated Recovery/Mortality Rates (Countries Over 5,000 Cases)

| Country         | Population    | Previous Cases | New Cases | Confirmed Cases | % Increase | Recovered    | Recovery Percentage | Deaths | Mortality Estimate | Contact Percentage |
|-----------------|---------------|----------------|-----------|-----------------|------------|--------------|---------------------|--------|--------------------|--------------------|
| USA             | 331,002,651   | 395,011        | 32,449    | 427,460         | 8.21%      | Not Reported | Not Reported        | 14,696 | 3.4380%            | 0.129141%          |
| Spain           | 46,754,778    | 146,690        | 5,756     | 152,446         | 3.92%      | 52,165       | 34.22%              | 15,238 | 9.9957%            | 0.326054%          |
| Italy           | 60,461,826    | 139,422        | 4,204     | 143,626         | 3.02%      | 28,470       | 19.82%              | 17,669 | 12.3021%           | 0.237548%          |
| Germany         | 83,783,942    | 99,225         | 4,003     | 103,228         | 4.03%      | Not Reported | Not Reported        | 1,861  | 1.8028%            | 0.123207%          |
| France          | 65,273,511    | 82,048         | 4,286     | 86,334          | 5.22%      | Not Reported | Not Reported        | 12,210 | 14.1427%           | 0.132265%          |
| China           | 1,439,323,776 | 83,071         | 86        | 83,157          | 0.10%      | Not Reported | Not Reported        | 3,342  | 4.0189%            | 0.005778%          |
| United Kingdom  | 67,886,011    | 60,733         | 4,344     | 65,077          | 7.15%      | Not Reported | Not Reported        | 7,978  | 12.2593%           | 0.095862%          |
| Iran            | 83,992,949    | 60,500         | 2,089     | 62,589          | 3.45%      | Not Reported | Not Reported        | 3,872  | 6.1864%            | 0.074517%          |
| Turkey          | 84,086,339    | 30,217         | 3,892     | 34,109          | 12.88%     | Not Reported | Not Reported        | 725    | 2.1255%            | 0.040564%          |
| Belgium         | 11,589,623    | 20,814         | 1,380     | 22,194          | 6.63%      | Not Reported | Not Reported        | 2,035  | 9.1691%            | 0.191499%          |
| Switzerland     | 8,654,622     | 21,574         | 590       | 22,164          | 2.73%      | Not Reported | Not Reported        | 641    | 2.8921%            | 0.256094%          |
| Netherlands     | 17,134,872    | 18,803         | 777       | 19,580          | 4.13%      | Not Reported | Not Reported        | 2,101  | 10.7303%           | 0.114270%          |
| Canada          | 37,742,154    | 15,806         | 1,243     | 17,049          | 7.86%      | Not Reported | Not Reported        | 345    | 2.0236%            | 0.045172%          |
| Austria         | 9,006,398     | 12,297         | 343       | 12,640          | 2.79%      | Not Reported | Not Reported        | 243    | 1.9225%            | 0.140345%          |
| Portugal        | 10,205,078    | 11,730         | 712       | 12,442          | 6.07%      | Not Reported | Not Reported        | 345    | 2.7729%            | 0.121920%          |
| Brazil          | 212,145,978   | 11,130         | 926       | 12,056          | 8.32%      | Not Reported | Not Reported        | 553    | 4.5869%            | 0.005683%          |
| South Korea     | 51,269,185    | 10,384         | 39        | 10,423          | 0.38%      | 6,973        | 66.90%              | 204    | 1.9572%            | 0.020330%          |
| Israel          | 8,617,452     | 8,611          | 793       | 9,404           | 9.21%      | Not Reported | Not Reported        | 71     | 0.7550%            | 0.109127%          |
| Sweden          | 10,099,265    | 7,206          | 487       | 7,693           | 6.76%      | Not Reported | Not Reported        | 591    | 7.6823%            | 0.076174%          |
| Russia          | 145,918,773   | 6,343          | 1,154     | 7,497           | 18.19%     | Not Reported | Not Reported        | 58     | 0.7736%            | 0.005138%          |
| Australia       | 25,499,884    | 5,844          | 112       | 5,956           | 1.92%      | Not Reported | Not Reported        | 45     | 0.7555%            | 0.023357%          |
| Norway          | 5,421,241     | 5,755          | 108       | 5,863           | 1.88%      | Not Reported | Not Reported        | 69     | 1.1769%            | 0.108149%          |
| Ireland         | 4,922,413     | 5,364          | 345       | 5,709           | 6.43%      | Not Reported | Not Reported        | 210    | 3.6784%            | 0.115980%          |
| India           | 1,376,900,160 | 4,067          | 1,127     | 5,194           | 27.71%     | Not Reported | Not Reported        | 149    | 2.8687%            | 0.000377%          |
| Chile           | 19,071,161    | 4,815          | 301       | 5,116           | 6.25%      | Not Reported | Not Reported        | 43     | 0.8405%            | 0.026826%          |
| Denmark         | 5,792,202     | 4,681          | 390       | 5,071           | 8.33%      | Not Reported | Not Reported        | 203    | 4.0032%            | 0.087549%          |
| Czechia         | 10,703,334    | 4,822          | 195       | 5,017           | 4.04%      | Not Reported | Not Reported        | 88     | 1.7540%            | 0.046873%          |
| Totals/Averages | 4,233,259,578 | 1,276,963      | 72,131    | 1,349,094       | 5.65%      | No           | ot Available        | 85,585 | 6.3439%            | 0.031869%          |