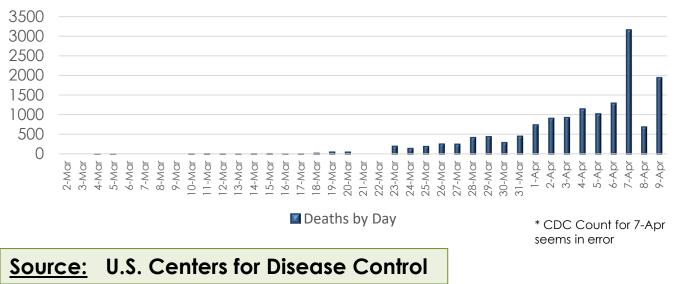

### The United States

Deaths by Day

| Confirmed Cases:  | 152,446 |
|-------------------|---------|
| Hospitalizations: | 66,579  |
| Recoveries:       | 52,165  |
| Deaths:           | 15,238  |
|                   |         |