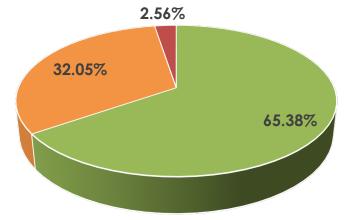

### World Summary

#### Data at a Glance Confirmed Cases: 1,353,361

79,235

5.85%

83,157Italy143,62662,589Spain152,44686,334USA427,460103,228UK65,077

| 1,600,000             |          |    |                            |        |                                 |                 |       |        |        |         |                       |                                       |
|-----------------------|----------|----|----------------------------|--------|---------------------------------|-----------------|-------|--------|--------|---------|-----------------------|---------------------------------------|
| 1,400,000             |          |    |                            |        |                                 |                 |       |        |        |         |                       |                                       |
| 1,200,000             |          |    |                            |        |                                 |                 |       |        |        |         |                       |                                       |
| 1,000,000             |          |    |                            |        |                                 |                 |       |        |        |         |                       |                                       |
| 800,000               |          |    |                            |        |                                 |                 |       |        |        |         |                       |                                       |
| 600,000               |          |    |                            |        |                                 |                 |       |        |        |         |                       |                                       |
| 400,000               |          |    |                            |        |                                 |                 |       |        |        |         |                       |                                       |
| 200,000               |          |    |                            |        |                                 |                 |       |        |        |         |                       |                                       |
| 0                     |          |    |                            |        | 10 5 1                          |                 | 0.11  | 10.14  | 17.14  | 0.1.1.1 | 01.14                 | 7.4                                   |
| 21-                   | Jan 28-J | an | 4-Feb                      | II-Feb | 18-Feb                          | 25-Feb          | 3-Mar | 10-Mar | I/-Mar | 24-Mar  | 31-Mar                | 7-Apr                                 |
| USA<br>Germai<br>Iran | лу       |    | oain<br>China<br>nited Kir | ngdom  | ■ Italy<br>■ France<br>■ Rest o | e<br>f the Worl | d     |        |        |         |                       |                                       |
|                       |          |    |                            |        |                                 |                 |       |        |        |         | and the second second | 1 1 1 1 1 1 1 1 1 1 1 1 1 1 1 1 1 1 1 |