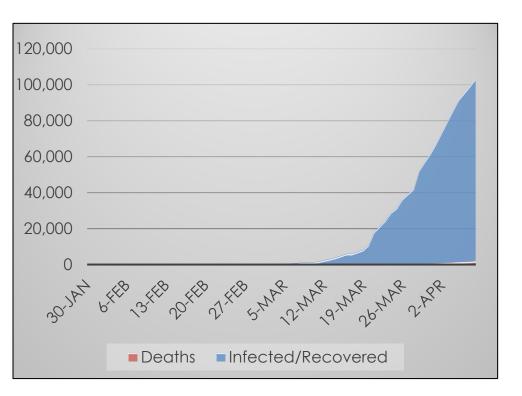

#### Source: Italian Ministry of Health

Confirmed Cases: Hospitalizations: Recoveries: Deaths: 103,228 Not Reported Not Reported 1,861

- Infected
- Hospitalized Not Reported
- Recovered Not Reported
- Deceased