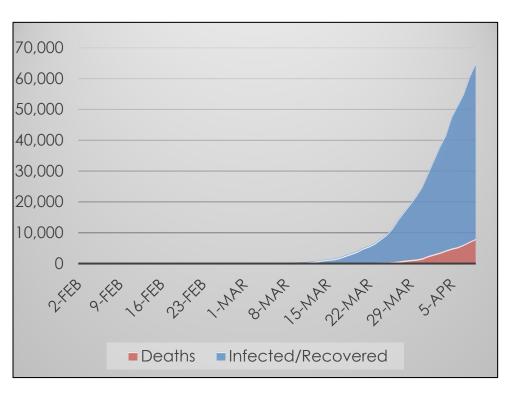

### The United States

Deaths by Day

| Confirmed Cases:  | 152,446 |
|-------------------|---------|
| Hospitalizations: | 66,579  |
| Recoveries:       | 52,165  |
| Deaths:           | 15,238  |
|                   |         |

#### Source: French Ministry of Health

Confirmed Cases: Hospitalizations: Recoveries: Deaths: 62,589 Not Reported Not Reported 3,872

- Infected
- Hospitalized Not Reported
- Recovered Not Reported
- Deceased