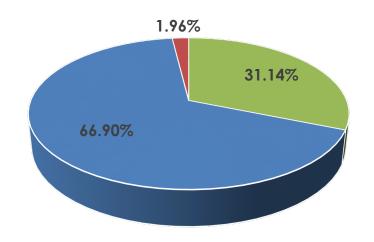

### Current Disease Prevalence and Estimated Recovery/Mortality Rates (Countries Over 5,000 Cases)

| Country         | Population    | Previous Cases | New Cases | Confirmed Cases | % Increase | Recovered    | Recovery Percentage | Deaths | Mortality Estimate | Contact Percentage |
|-----------------|---------------|----------------|-----------|-----------------|------------|--------------|---------------------|--------|--------------------|--------------------|
| USA             | 331,002,651   | 395,011        | 32,449    | 427,460         | 8.21%      | Not Reported | Not Reported        | 14,696 | 3.4380%            | 0.129141%          |
| Spain           | 46,754,778    | 146,690        | 5,756     | 152,446         | 3.92%      | 52,165       | 34.22%              | 15,238 | 9.9957%            | 0.326054%          |
| Italy           | 60,461,826    | 139,422        | 4,204     | 143,626         | 3.02%      | 28,470       | 19.82%              | 17,669 | 12.3021%           | 0.237548%          |
| Germany         | 83,783,942    | 99,225         | 4,003     | 103,228         | 4.03%      | Not Reported | Not Reported        | 1,861  | 1.8028%            | 0.123207%          |
| France          | 65,273,511    | 82,048         | 4,286     | 86,334          | 5.22%      | Not Reported | Not Reported        | 12,210 | 14.1427%           | 0.132265%          |
| China           | 1,439,323,776 | 83,071         | 86        | 83,157          | 0.10%      | Not Reported | Not Reported        | 3,342  | 4.0189%            | 0.005778%          |
| United Kingdom  | 67,886,011    | 60,733         | 4,344     | 65,077          | 7.15%      | Not Reported | Not Reported        | 7,978  | 12.2593%           | 0.095862%          |
| Iran            | 83,992,949    | 60,500         | 2,089     | 62,589          | 3.45%      | Not Reported | Not Reported        | 3,872  | 6.1864%            | 0.074517%          |
| Turkey          | 84,086,339    | 30,217         | 3,892     | 34,109          | 12.88%     | Not Reported | Not Reported        | 725    | 2.1255%            | 0.040564%          |
| Belgium         | 11,589,623    | 20,814         | 1,380     | 22,194          | 6.63%      | Not Reported | Not Reported        | 2,035  | 9.1691%            | 0.191499%          |
| Switzerland     | 8,654,622     | 21,574         | 590       | 22,164          | 2.73%      | Not Reported | Not Reported        | 641    | 2.8921%            | 0.256094%          |
| Netherlands     | 17,134,872    | 18,803         | 777       | 19,580          | 4.13%      | Not Reported | Not Reported        | 2,101  | 10.7303%           | 0.114270%          |
| Canada          | 37,742,154    | 15,806         | 1,243     | 17,049          | 7.86%      | Not Reported | Not Reported        | 345    | 2.0236%            | 0.045172%          |
| Austria         | 9,006,398     | 12,297         | 343       | 12,640          | 2.79%      | Not Reported | Not Reported        | 243    | 1.9225%            | 0.140345%          |
| Portugal        | 10,205,078    | 11,730         | 712       | 12,442          | 6.07%      | Not Reported | Not Reported        | 345    | 2.7729%            | 0.121920%          |
| Brazil          | 212,145,978   | 11,130         | 926       | 12,056          | 8.32%      | Not Reported | Not Reported        | 553    | 4.5869%            | 0.005683%          |
| South Korea     | 51,269,185    | 10,384         | 39        | 10,423          | 0.38%      | 6,973        | 66.90%              | 204    | 1.9572%            | 0.020330%          |
| Israel          | 8,617,452     | 8,611          | 793       | 9,404           | 9.21%      | Not Reported | Not Reported        | 71     | 0.7550%            | 0.109127%          |
| Sweden          | 10,099,265    | 7,206          | 487       | 7,693           | 6.76%      | Not Reported | Not Reported        | 591    | 7.6823%            | 0.076174%          |
| Russia          | 145,918,773   | 6,343          | 1,154     | 7,497           | 18.19%     | Not Reported | Not Reported        | 58     | 0.7736%            | 0.005138%          |
| Australia       | 25,499,884    | 5,844          | 112       | 5,956           | 1.92%      | Not Reported | Not Reported        | 45     | 0.7555%            | 0.023357%          |
| Norway          | 5,421,241     | 5,755          | 108       | 5,863           | 1.88%      | Not Reported | Not Reported        | 69     | 1.1769%            | 0.108149%          |
| Ireland         | 4,922,413     | 5,364          | 345       | 5,709           | 6.43%      | Not Reported | Not Reported        | 210    | 3.6784%            | 0.115980%          |
| India           | 1,376,900,160 | 4,067          | 1,127     | 5,194           | 27.71%     | Not Reported | Not Reported        | 149    | 2.8687%            | 0.000377%          |
| Chile           | 19,071,161    | 4,815          | 301       | 5,116           | 6.25%      | Not Reported | Not Reported        | 43     | 0.8405%            | 0.026826%          |
| Denmark         | 5,792,202     | 4,681          | 390       | 5,071           | 8.33%      | Not Reported | Not Reported        | 203    | 4.0032%            | 0.087549%          |
| Czechia         | 10,703,334    | 4,822          | 195       | 5,017           | 4.04%      | Not Reported | Not Reported        | 88     | 1.7540%            | 0.046873%          |
| Totals/Averages | 4,233,259,578 | 1,276,963      | 72,131    | 1,349,094       | 5.65%      | No           | ot Available        | 85,585 | 6.3439%            | 0.031869%          |