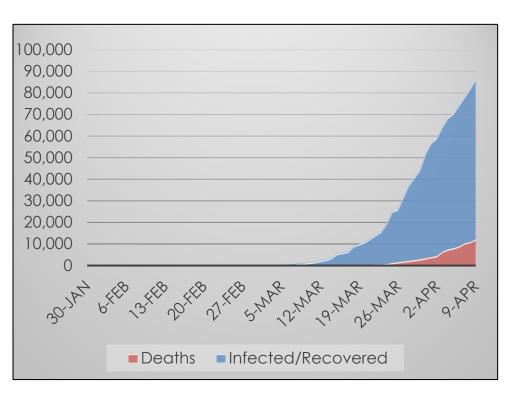

### The United States

Deaths by Day

| Confirmed Cases:  | 152,446 |
|-------------------|---------|
| Hospitalizations: | 66,579  |
| Recoveries:       | 52,165  |
| Deaths:           | 15,238  |
|                   |         |

#### Source: Spanish Ministry of Health, Consumption, and Social Welfare

| 143,626 |
|---------|
| 32,004  |
| 28,470  |
| 18,279  |
|         |

- Infected
- Hospitalized
- Recovered
- Deceased