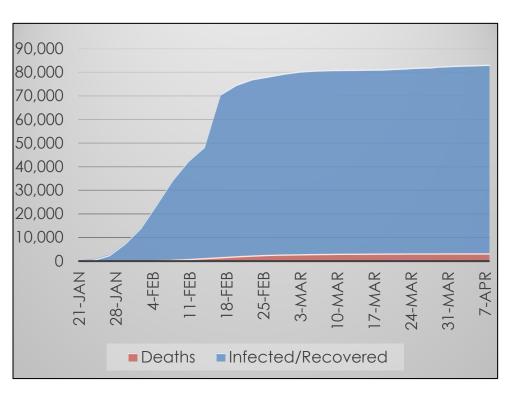

Confirmed Cases: Hospitalizations: Recoveries: Deaths: 83,157 Not Reported Not Reported 3,342

- Infected
- Hospitalized Not Reported
- Recovered Not Reported
- Deceased

Confirmed Cases: Hospitalizations: Recoveries: Deaths: 86,334 Not Reported Not Reported 12,210