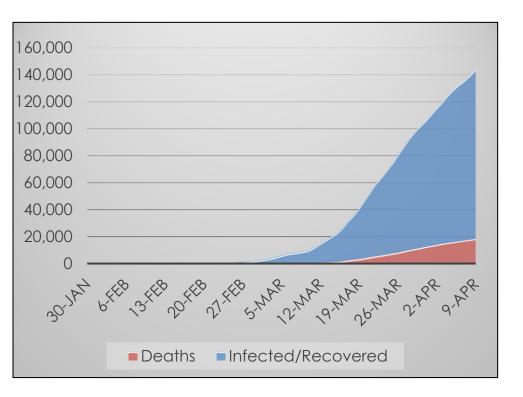

### The United States

Deaths by Day

| Confirmed Cases:  | 152,446 |
|-------------------|---------|
| Hospitalizations: | 66,579  |
| Recoveries:       | 52,165  |
| Deaths:           | 15,238  |
|                   |         |

#### Source: Spanish Ministry of Health, Consumption, and Social Welfare

| 143,626 |
|---------|
| 32,004  |
| 28,470  |
| 18,279  |
|         |

- Infected
- Hospitalized
- Recovered
- Deceased