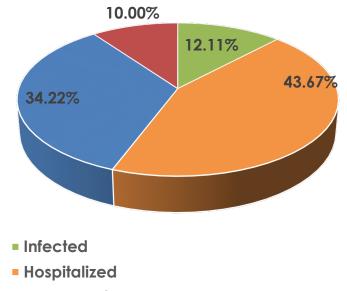

### The United States

Deaths by Day

| Confirmed Cases:  | 152,446 |
|-------------------|---------|
| Hospitalizations: | 66,579  |
| Recoveries:       | 52,165  |
| Deaths:           | 15,238  |
|                   |         |

#### Source: Spanish Ministry of Health, Consumption, and Social Welfare

| 143,626 |
|---------|
| 32,004  |
| 28,470  |
| 18,279  |
|         |

- Infected
- Hospitalized
- Recovered
- Deceased

### Current Disease Prevalence and Estimated Recovery/Mortality Rates (Countries Over 5,000 Cases)

| Country         | Population    | Previous Cases | New Cases | Confirmed Cases | % Increase | Recovered    | Recovery Percentage | Deaths | Mortality Estimate | Contact Percentage |
|-----------------|---------------|----------------|-----------|-----------------|------------|--------------|---------------------|--------|--------------------|--------------------|
| USA             | 331,002,651   | 395,011        | 32,449    | 427,460         | 8.21%      | Not Reported | Not Reported        | 14,696 | 3.4380%            | 0.129141%          |
| Spain           | 46,754,778    | 146,690        | 5,756     | 152,446         | 3.92%      | 52,165       | 34.22%              | 15,238 | 9.9957%            | 0.326054%          |
| Italy           | 60,461,826    | 139,422        | 4,204     | 143,626         | 3.02%      | 28,470       | 19.82%              | 17,669 | 12.3021%           | 0.237548%          |
| Germany         | 83,783,942    | 99,225         | 4,003     | 103,228         | 4.03%      | Not Reported | Not Reported        | 1,861  | 1.8028%            | 0.123207%          |
| France          | 65,273,511    | 82,048         | 4,286     | 86,334          | 5.22%      | Not Reported | Not Reported        | 12,210 | 14.1427%           | 0.132265%          |
| China           | 1,439,323,776 | 83,071         | 86        | 83,157          | 0.10%      | Not Reported | Not Reported        | 3,342  | 4.0189%            | 0.005778%          |
| United Kingdom  | 67,886,011    | 60,733         | 4,344     | 65,077          | 7.15%      | Not Reported | Not Reported        | 7,978  | 12.2593%           | 0.095862%          |
| Iran            | 83,992,949    | 60,500         | 2,089     | 62,589          | 3.45%      | Not Reported | Not Reported        | 3,872  | 6.1864%            | 0.074517%          |
| Turkey          | 84,086,339    | 30,217         | 3,892     | 34,109          | 12.88%     | Not Reported | Not Reported        | 725    | 2.1255%            | 0.040564%          |
| Belgium         | 11,589,623    | 20,814         | 1,380     | 22,194          | 6.63%      | Not Reported | Not Reported        | 2,035  | 9.1691%            | 0.191499%          |
| Switzerland     | 8,654,622     | 21,574         | 590       | 22,164          | 2.73%      | Not Reported | Not Reported        | 641    | 2.8921%            | 0.256094%          |
| Netherlands     | 17,134,872    | 18,803         | 777       | 19,580          | 4.13%      | Not Reported | Not Reported        | 2,101  | 10.7303%           | 0.114270%          |
| Canada          | 37,742,154    | 15,806         | 1,243     | 17,049          | 7.86%      | Not Reported | Not Reported        | 345    | 2.0236%            | 0.045172%          |
| Austria         | 9,006,398     | 12,297         | 343       | 12,640          | 2.79%      | Not Reported | Not Reported        | 243    | 1.9225%            | 0.140345%          |
| Portugal        | 10,205,078    | 11,730         | 712       | 12,442          | 6.07%      | Not Reported | Not Reported        | 345    | 2.7729%            | 0.121920%          |
| Brazil          | 212,145,978   | 11,130         | 926       | 12,056          | 8.32%      | Not Reported | Not Reported        | 553    | 4.5869%            | 0.005683%          |
| South Korea     | 51,269,185    | 10,384         | 39        | 10,423          | 0.38%      | 6,973        | 66.90%              | 204    | 1.9572%            | 0.020330%          |
| Israel          | 8,617,452     | 8,611          | 793       | 9,404           | 9.21%      | Not Reported | Not Reported        | 71     | 0.7550%            | 0.109127%          |
| Sweden          | 10,099,265    | 7,206          | 487       | 7,693           | 6.76%      | Not Reported | Not Reported        | 591    | 7.6823%            | 0.076174%          |
| Russia          | 145,918,773   | 6,343          | 1,154     | 7,497           | 18.19%     | Not Reported | Not Reported        | 58     | 0.7736%            | 0.005138%          |
| Australia       | 25,499,884    | 5,844          | 112       | 5,956           | 1.92%      | Not Reported | Not Reported        | 45     | 0.7555%            | 0.023357%          |
| Norway          | 5,421,241     | 5,755          | 108       | 5,863           | 1.88%      | Not Reported | Not Reported        | 69     | 1.1769%            | 0.108149%          |
| Ireland         | 4,922,413     | 5,364          | 345       | 5,709           | 6.43%      | Not Reported | Not Reported        | 210    | 3.6784%            | 0.115980%          |
| India           | 1,376,900,160 | 4,067          | 1,127     | 5,194           | 27.71%     | Not Reported | Not Reported        | 149    | 2.8687%            | 0.000377%          |
| Chile           | 19,071,161    | 4,815          | 301       | 5,116           | 6.25%      | Not Reported | Not Reported        | 43     | 0.8405%            | 0.026826%          |
| Denmark         | 5,792,202     | 4,681          | 390       | 5,071           | 8.33%      | Not Reported | Not Reported        | 203    | 4.0032%            | 0.087549%          |
| Czechia         | 10,703,334    | 4,822          | 195       | 5,017           | 4.04%      | Not Reported | Not Reported        | 88     | 1.7540%            | 0.046873%          |
| Totals/Averages | 4,233,259,578 | 1,276,963      | 72,131    | 1,349,094       | 5.65%      | No           | ot Available        | 85,585 | 6.3439%            | 0.031869%          |