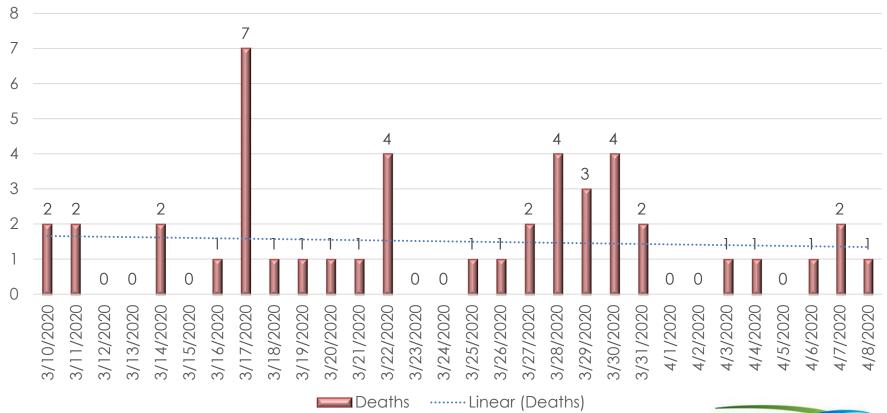

(EMS Only) Total Daily Incidents (Including Fire Calls): 80

100 91 88 86 90 -85 82 81 80 80 79 79 78 76 72 77 80 75 -74--74 70 71 66 64 \_\_\_\_\_66\_\_\_ 70 ....62 60 55 60 52 50 40 30 20 10 0 3/24/2020 3/28/2020 3/10/2020 3/12/2020 3/13/2020 3/15/2020 3/16/2020 3/17/2020 3/18/2020 3/19/2020 3/20/2020 3/21/2020 3/23/2020 3/25/2020 3/26/2020 3/27/2020 3/30/2020 4/1/2020 4/2/2020 4/4/2020 4/5/2020 4/6/2020 4/7/2020 3/11/2020 3/14/2020 3/22/2020 3/29/2020 3/31/2020 4/3/2020 4/8/2020 .....Linear (Incidents)



April 2019 Average: 79.10

### "Potential" Call Types and Crew Impressions - Last 7 Days



\* By crews listing COVID-19 as a primary or secondary impression or by completing the "Outbreak Screening" form in ESO.

### Non-Traumatic, Non-Transported Dead On Scene

Daily Average = 1.50