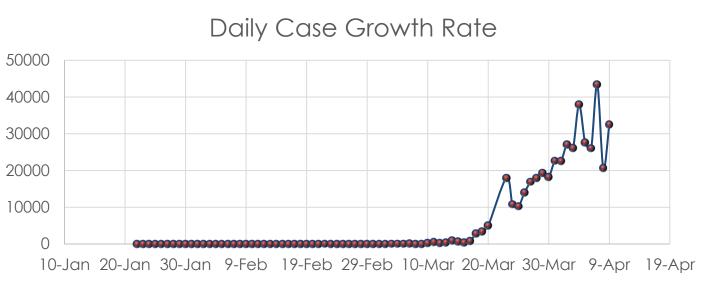

### The United States

Deaths by Day

| Confirmed Cases:  | 152,446 |
|-------------------|---------|
| Hospitalizations: | 66,579  |
| Recoveries:       | 52,165  |
| Deaths:           | 15,238  |
|                   |         |