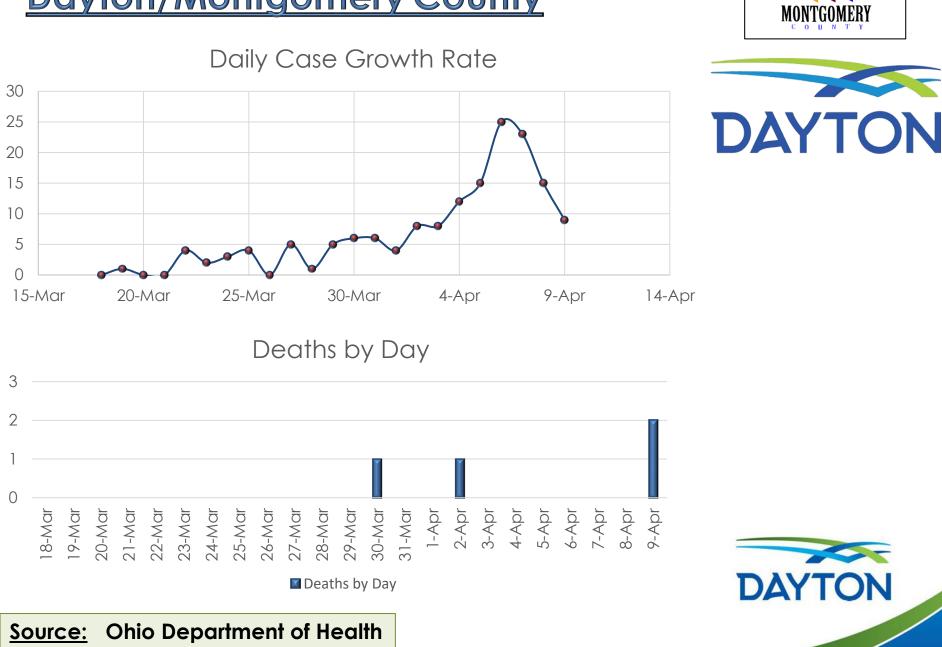

## Dayton/Montgomery County

### Data at a Glance

| Confirmed Cases:  | 156          |
|-------------------|--------------|
| Hospitalizations: | 50           |
| Recoveries:       | Not Reported |
| Deaths:           | 4            |
|                   |              |

# **Dayton/Montgomery County**

Updated: 8-Apr