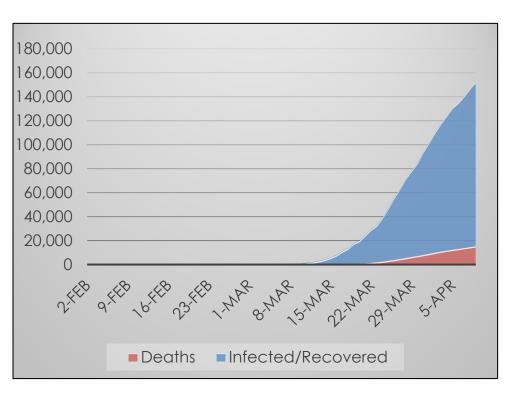

### The United States

Deaths by Day

| Confirmed Cases:  | 152,446 |
|-------------------|---------|
| Hospitalizations: | 66,579  |
| Recoveries:       | 52,165  |
| Deaths:           | 15,238  |
|                   |         |