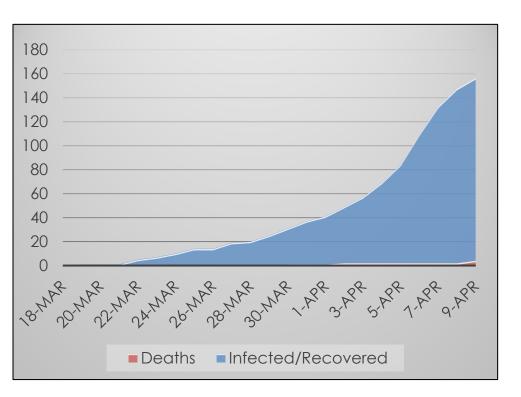

## Dayton/Montgomery County

### Data at a Glance

| Confirmed Cases:  | 156          |
|-------------------|--------------|
| Hospitalizations: | 50           |
| Recoveries:       | Not Reported |
| Deaths:           | 4            |
|                   |              |

- Infected
- Hospitalized
- Recovered Not Reported
- Deceased None Reported

#### <u>Source:</u> Ohio Department of Health

# **Dayton/Montgomery County**

Updated: 8-Apr