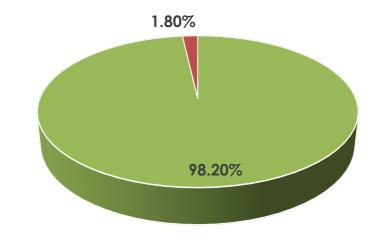

#### Source: French Ministry of Health

Confirmed Cases: Hospitalizations: Recoveries: Deaths: 62,589 Not Reported Not Reported 3,872

- Infected
- Hospitalized Not Reported
- Recovered Not Reported
- Deceased